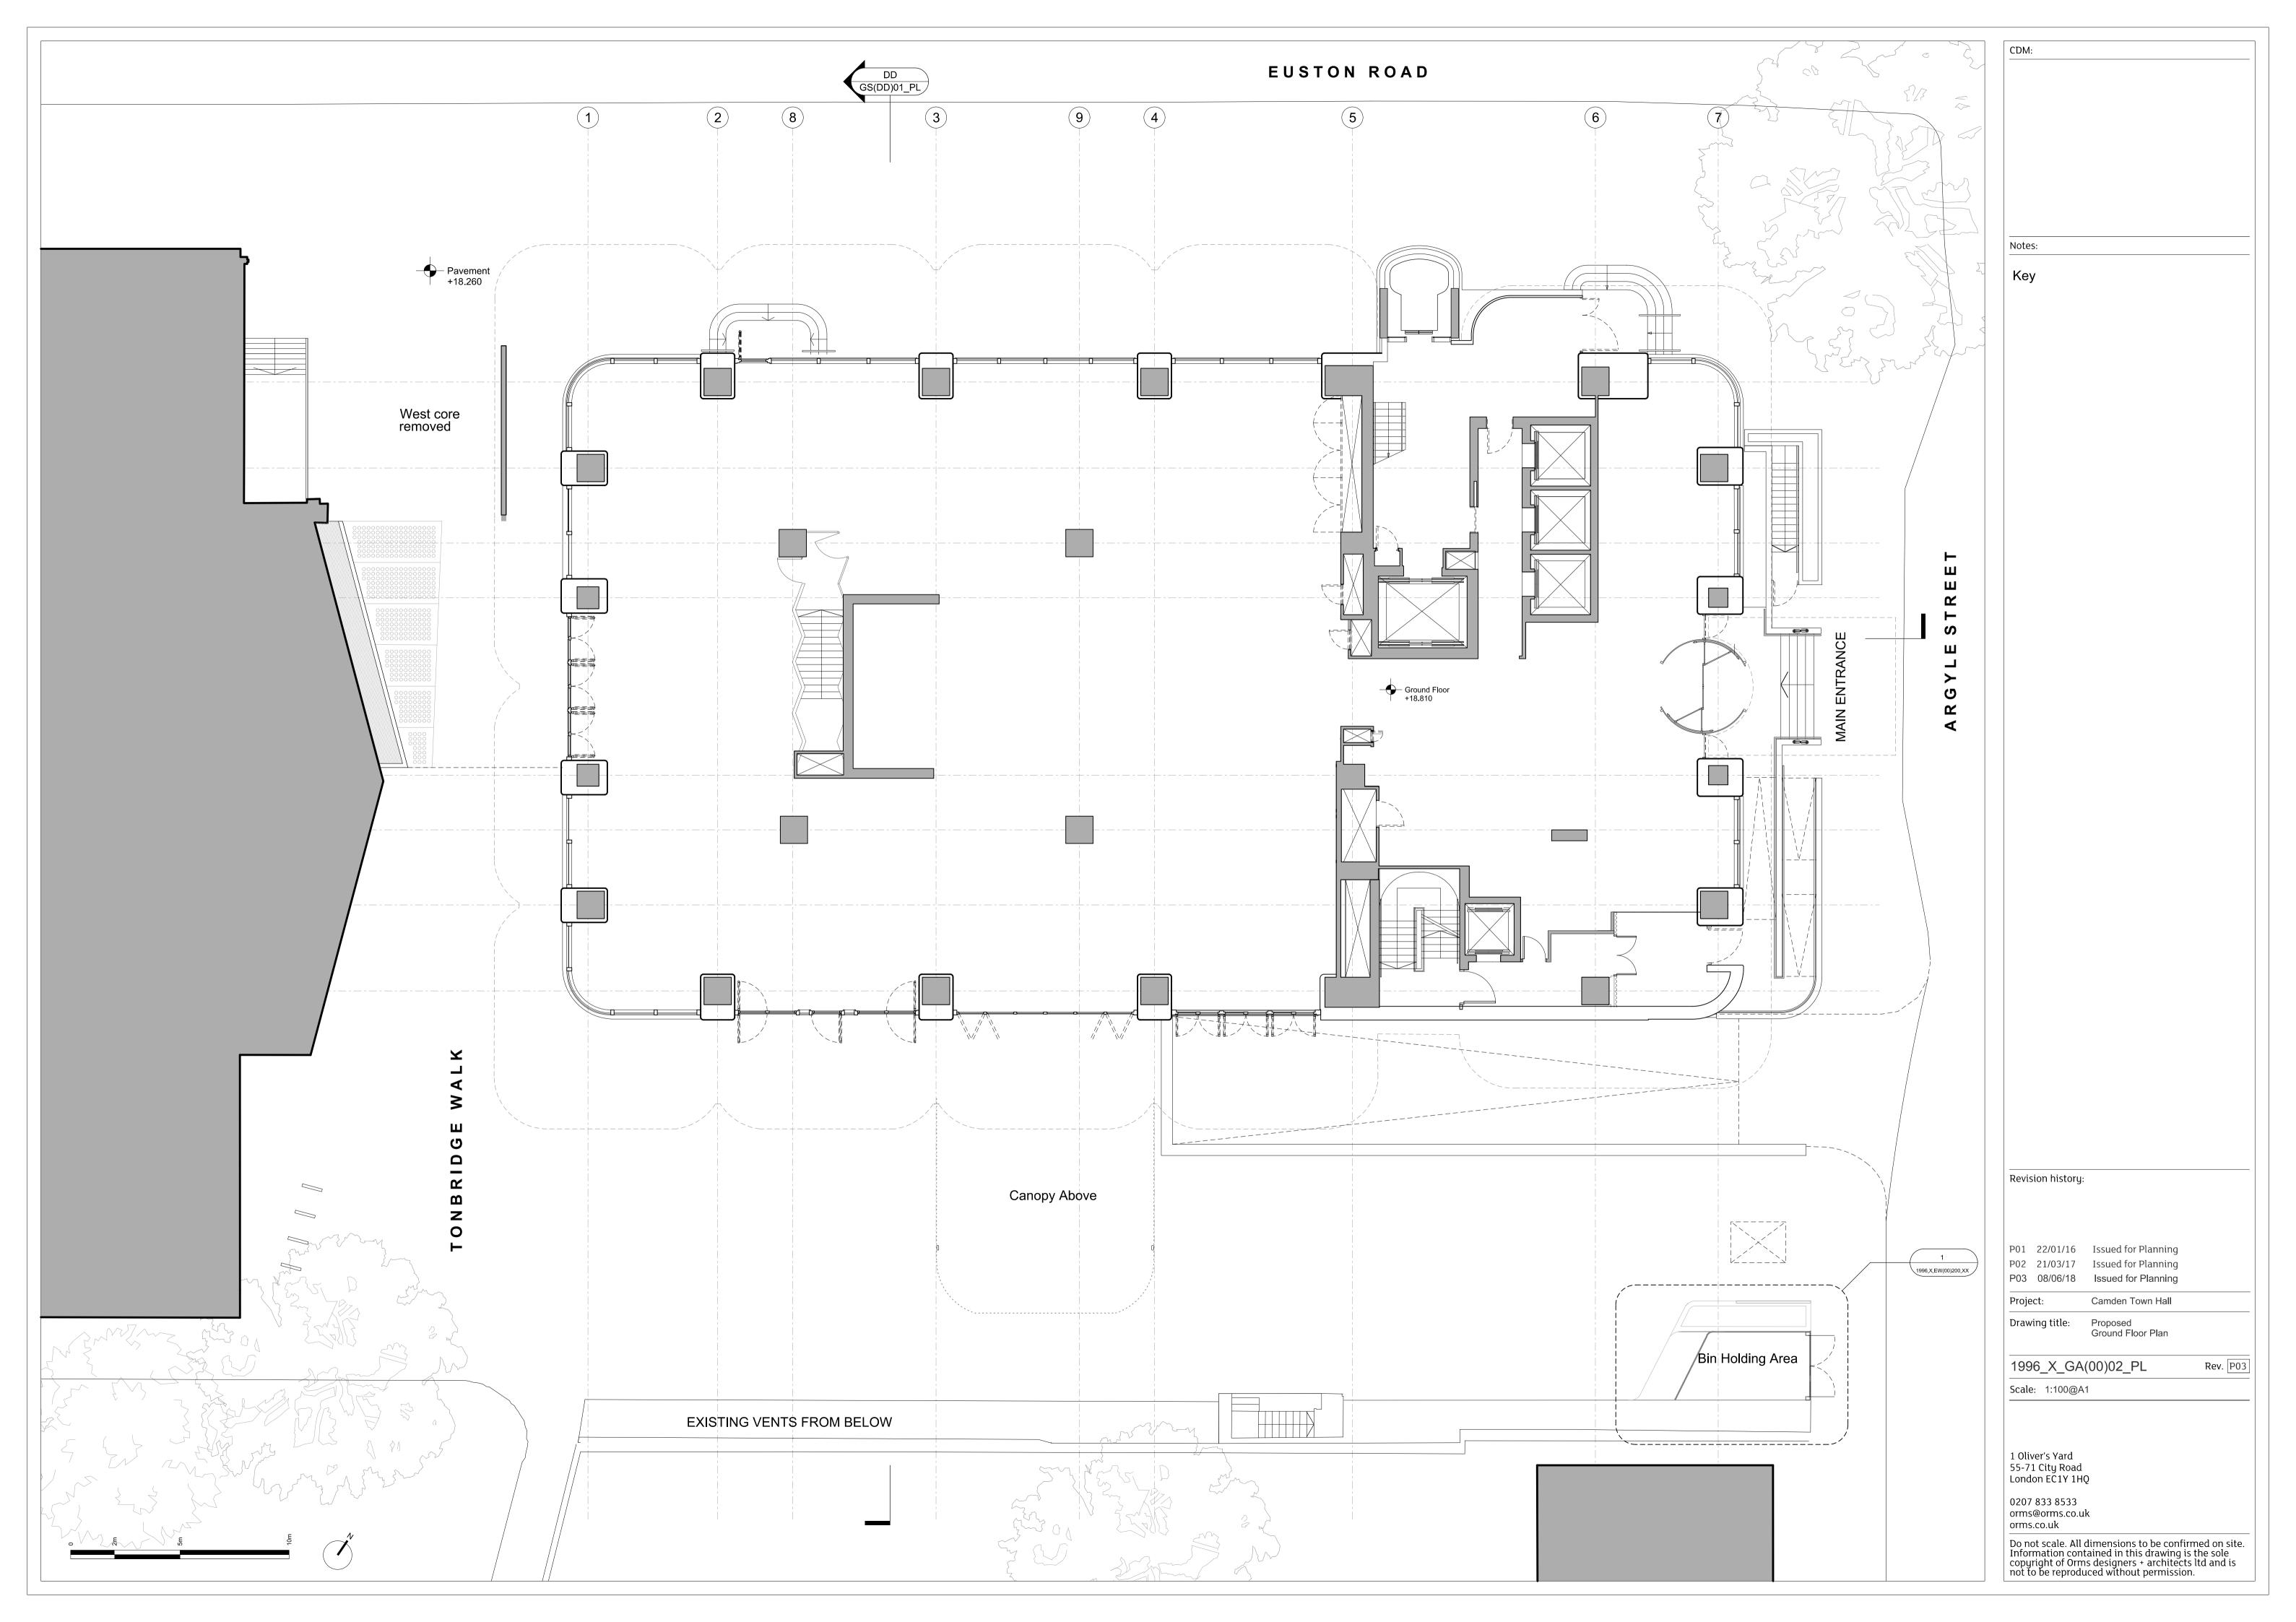

1 00 - Proposed - Garden - Cross Section - Canopy Scale: 1:25



2 00 - Proposed - Garden - Section - Canopy Scale: 1:25



orms.co.uk

Do not scale. All dimensions to be confirmed on site. Information contained in this drawing is the sole copyright of Orms designers + architects Itd and is not to be reproduced without permission.





00 - Proposed Elevation- Ground Floor - Bin Holding Area Scale: 1:20



00 - Proposed Elevation- Ground Floor - Bin Holding Store From Street Scale: 1:20

Key Plan:

Notes:

Camden Town Hall

Drawing Title: Bin Holding Area - Sections

Rev: 1

**Drawing Number** 1996\_X\_EW(00)201\_XX

Scale@A1: 1:20 Issued for: PL - PLANNING

Revision:

1 08.06.18 Issued for Planning

1 Oliver's Yard 55-71 City Road London EC1Y 1HQ

0207 833 8533 orms@orms.co.uk orms.