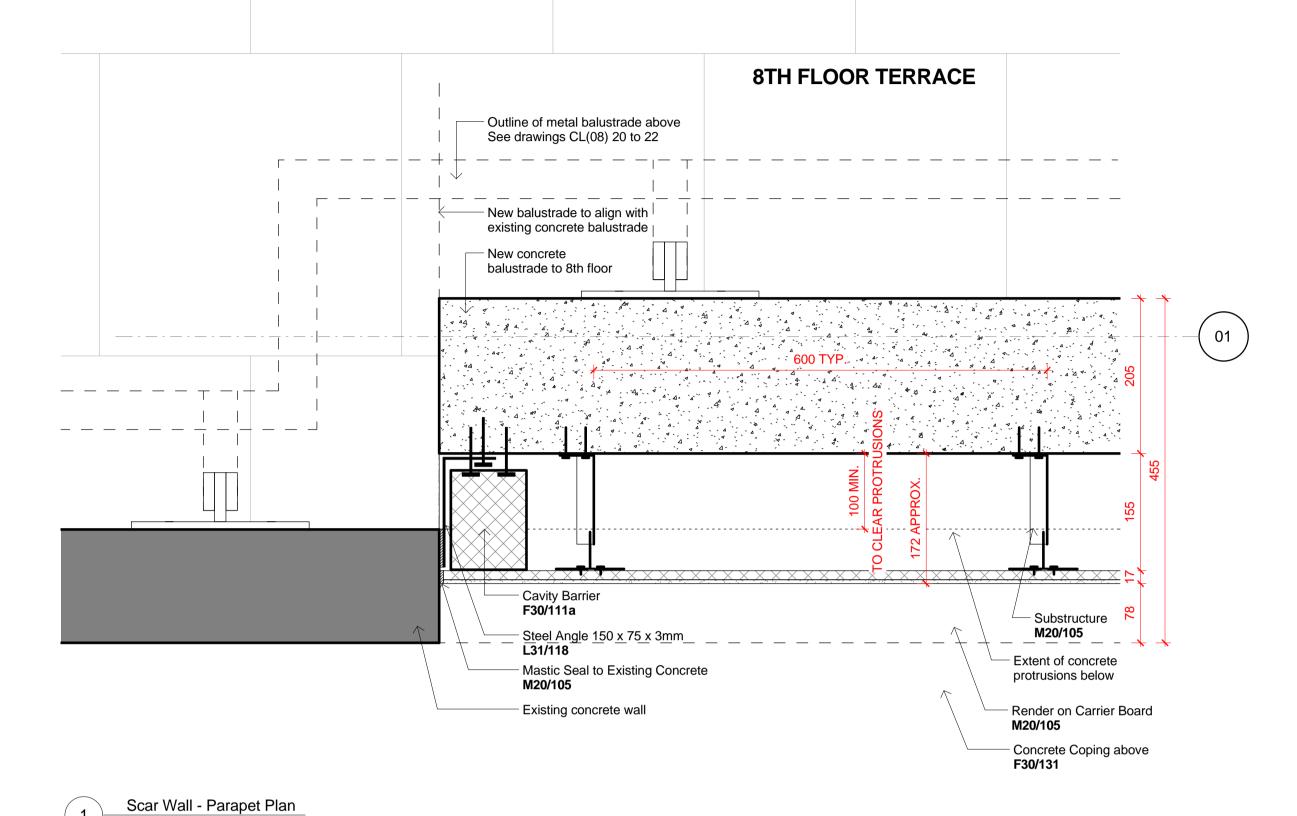

Notes:

Key Plan:

Project: Camden Town Hall

Drawing Title: Proposed - Scar Wall Details

Rev: 1

Drawing Number 1996\_X\_CL(1-7)12\_XX

\_\_\_\_

Scale@A1: 1 : 5

Issued for: A - CONSTRUCTION

Revision:

1 19.03.18 Scar Wall Details

Orm

1 Oliver's Yard 55-71 City Road London EC1Y 1HQ

0207 833 8533 orms@orms.co.uk orms.co.uk

Do not scale. All dimensions to be confirmed on site. Information contained in this drawing is the sole copyright of Orms designers + architects ltd and is not to be reproduced without permission.