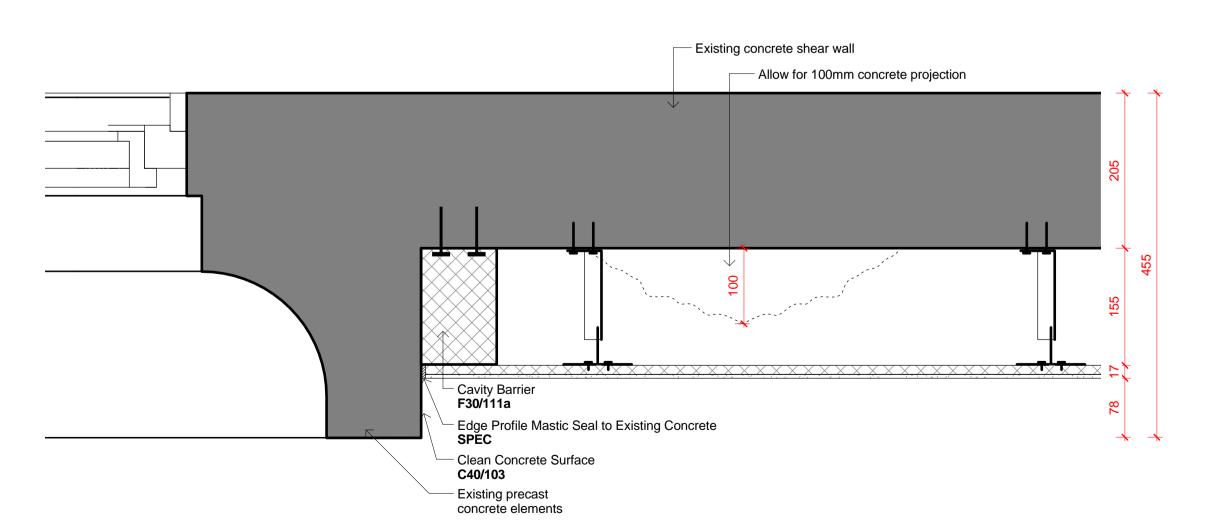

Project: Camden Town Hall

Drawing Title: Proposed - Scar Wall Details

Rev: 1

Drawing Number 1996\_X\_CL(1-7)13\_XX

Key Plan:

!! Risks

Notes:

\_\_\_\_

Scale@A1:As indicated

Issued for: A - CONSTRUCTION

Revision:

1 19.03.18 Scar Wall Details

1 Oliver's Yard 55-71 City Road

London EC1Y 1HQ 0207 833 8533 orms@orms.co.uk

orms.co.uk

Do not scale. All dimensions to be confirmed on site. Information contained in this drawing is the sole copyright of Orms designers + architects Itd and is not to be reproduced without permission.