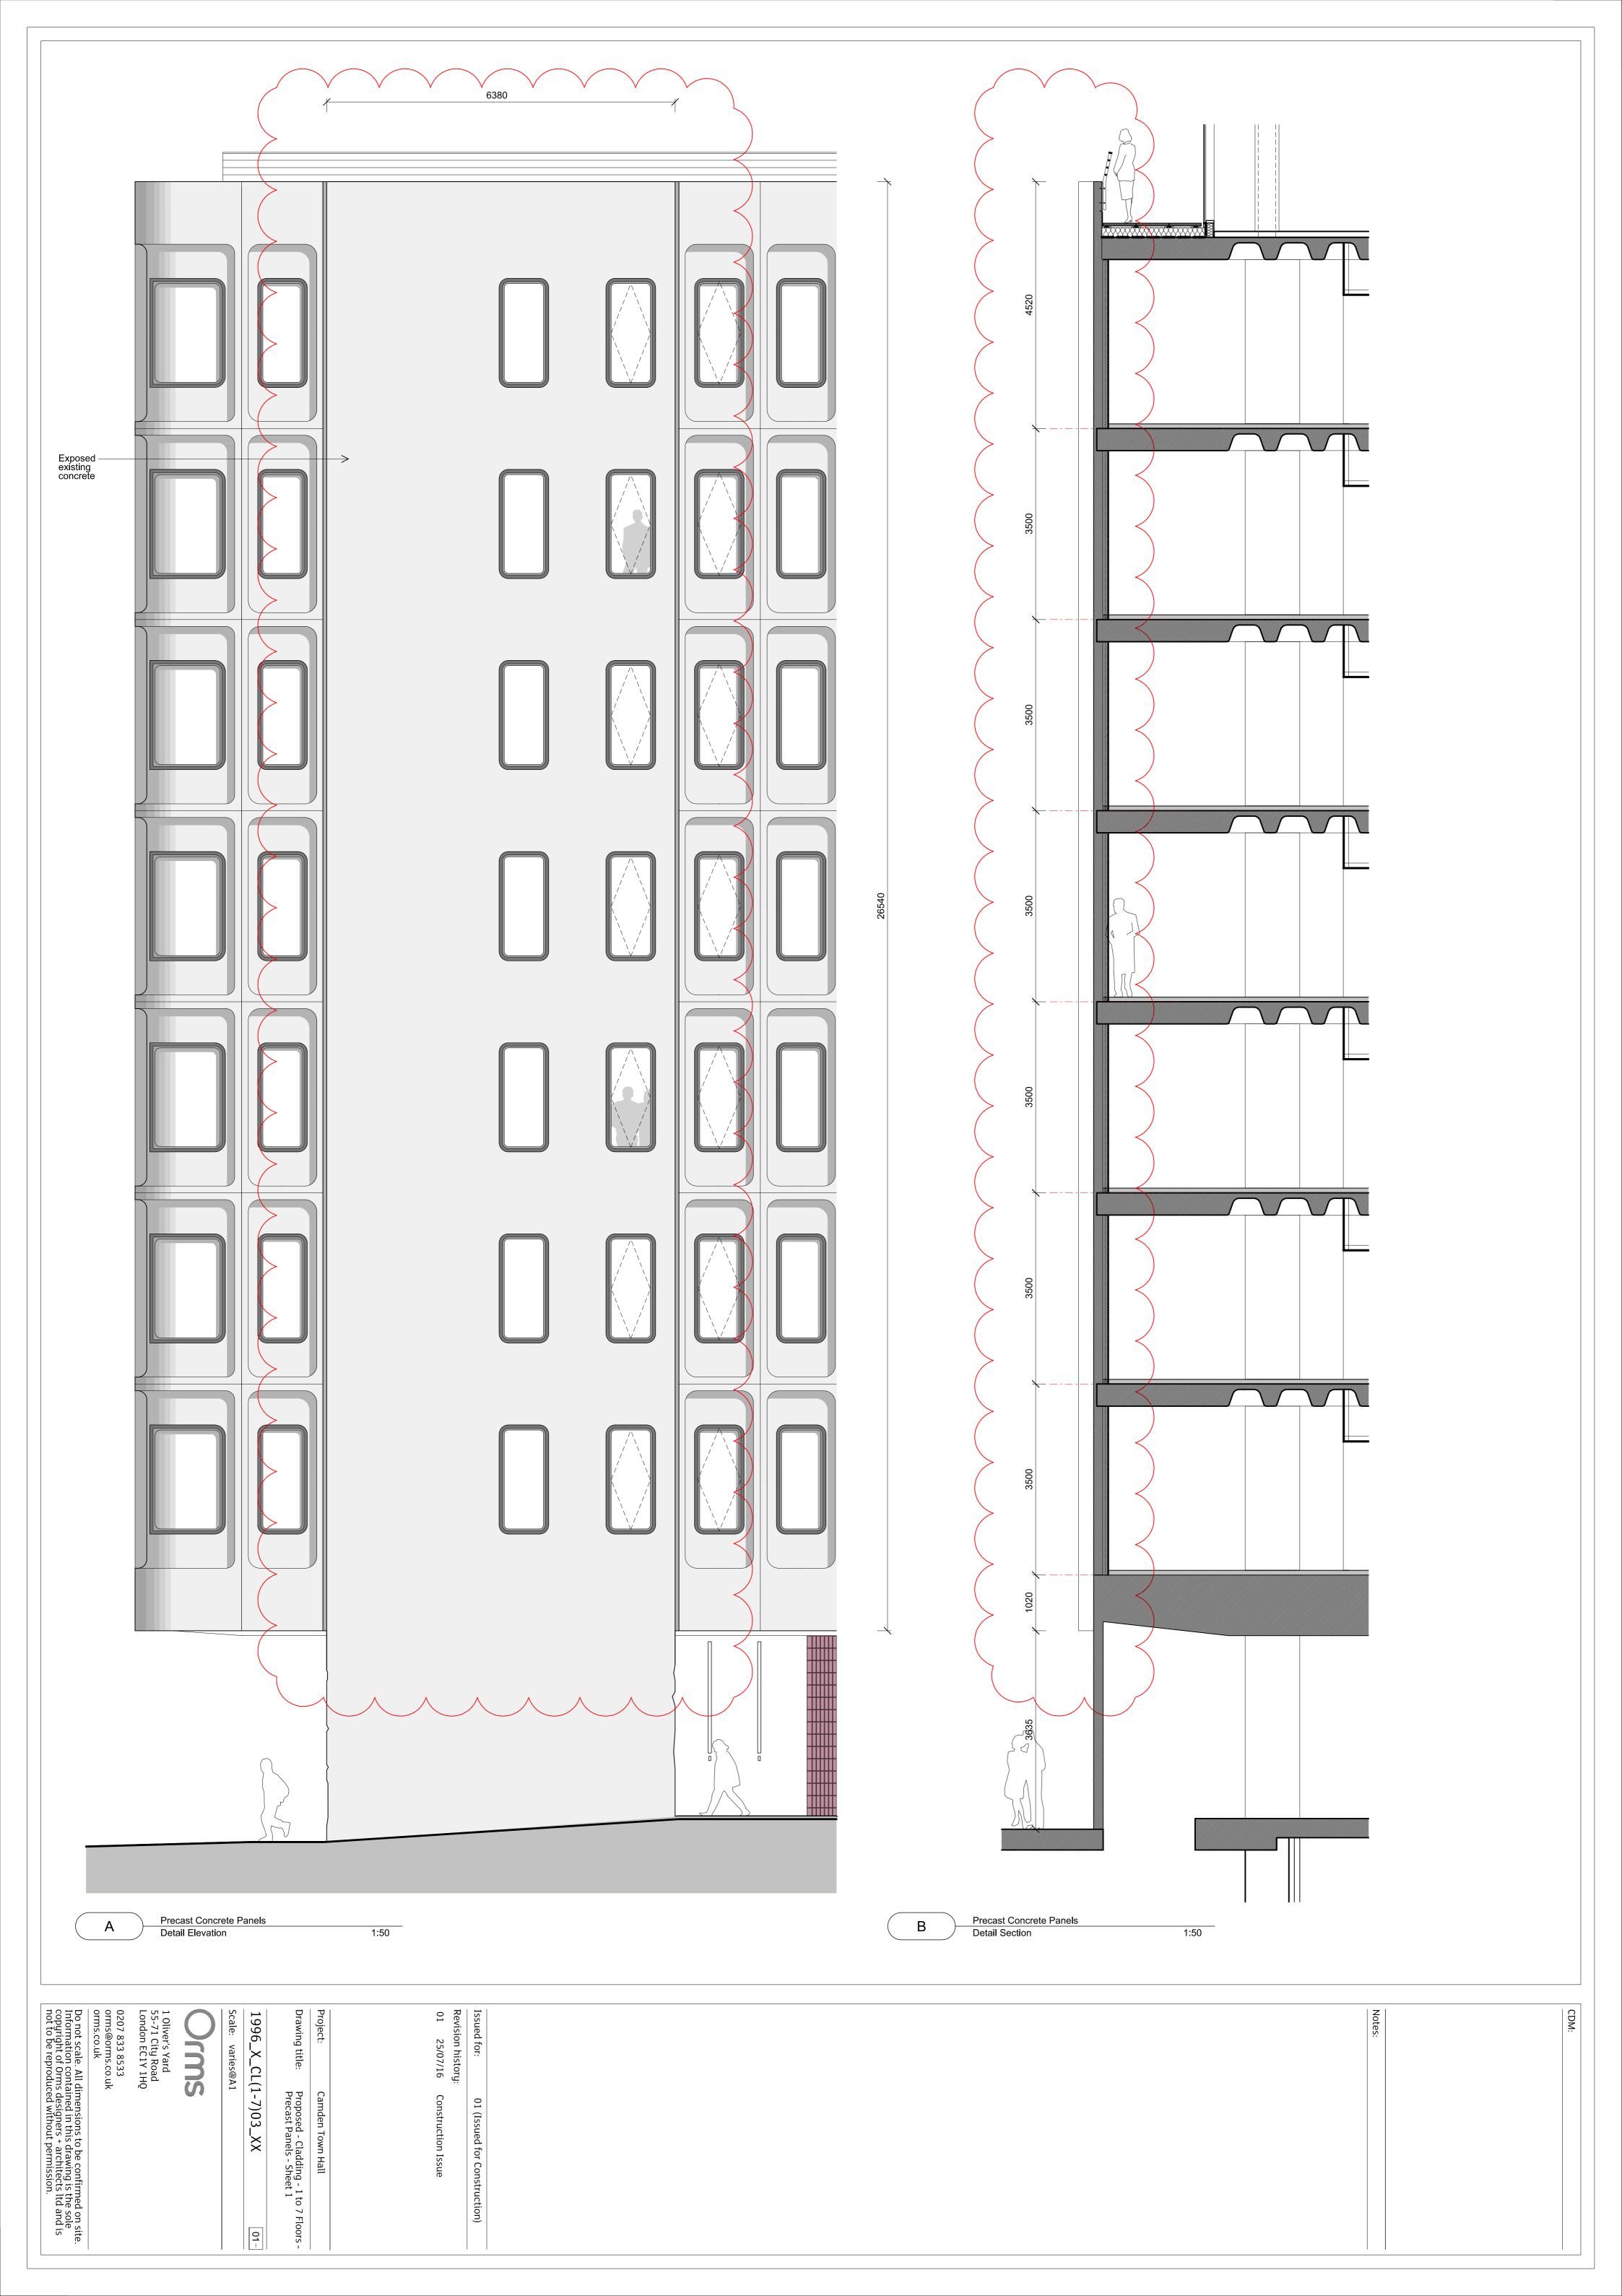

Do not scale. All dimensions to be confirmed on site.Information contained in this drawing is the sole copyright of Orms designers + architects Itd and is not to be reproduced without permission.

!! Risks Notes: Camden Town Hall Drawing Title: Proposed - Scar Wall Overview **Drawing Number** Rev: 1 1996\_X\_CL(1-7)11\_XX Scale@A1: 1:100 Issued for: A - CONSTRUCTION Revision: 1 19.03.18 Scar Wall Details 1 Oliver's Yard 55-71 City Road London EC1Y 1HQ