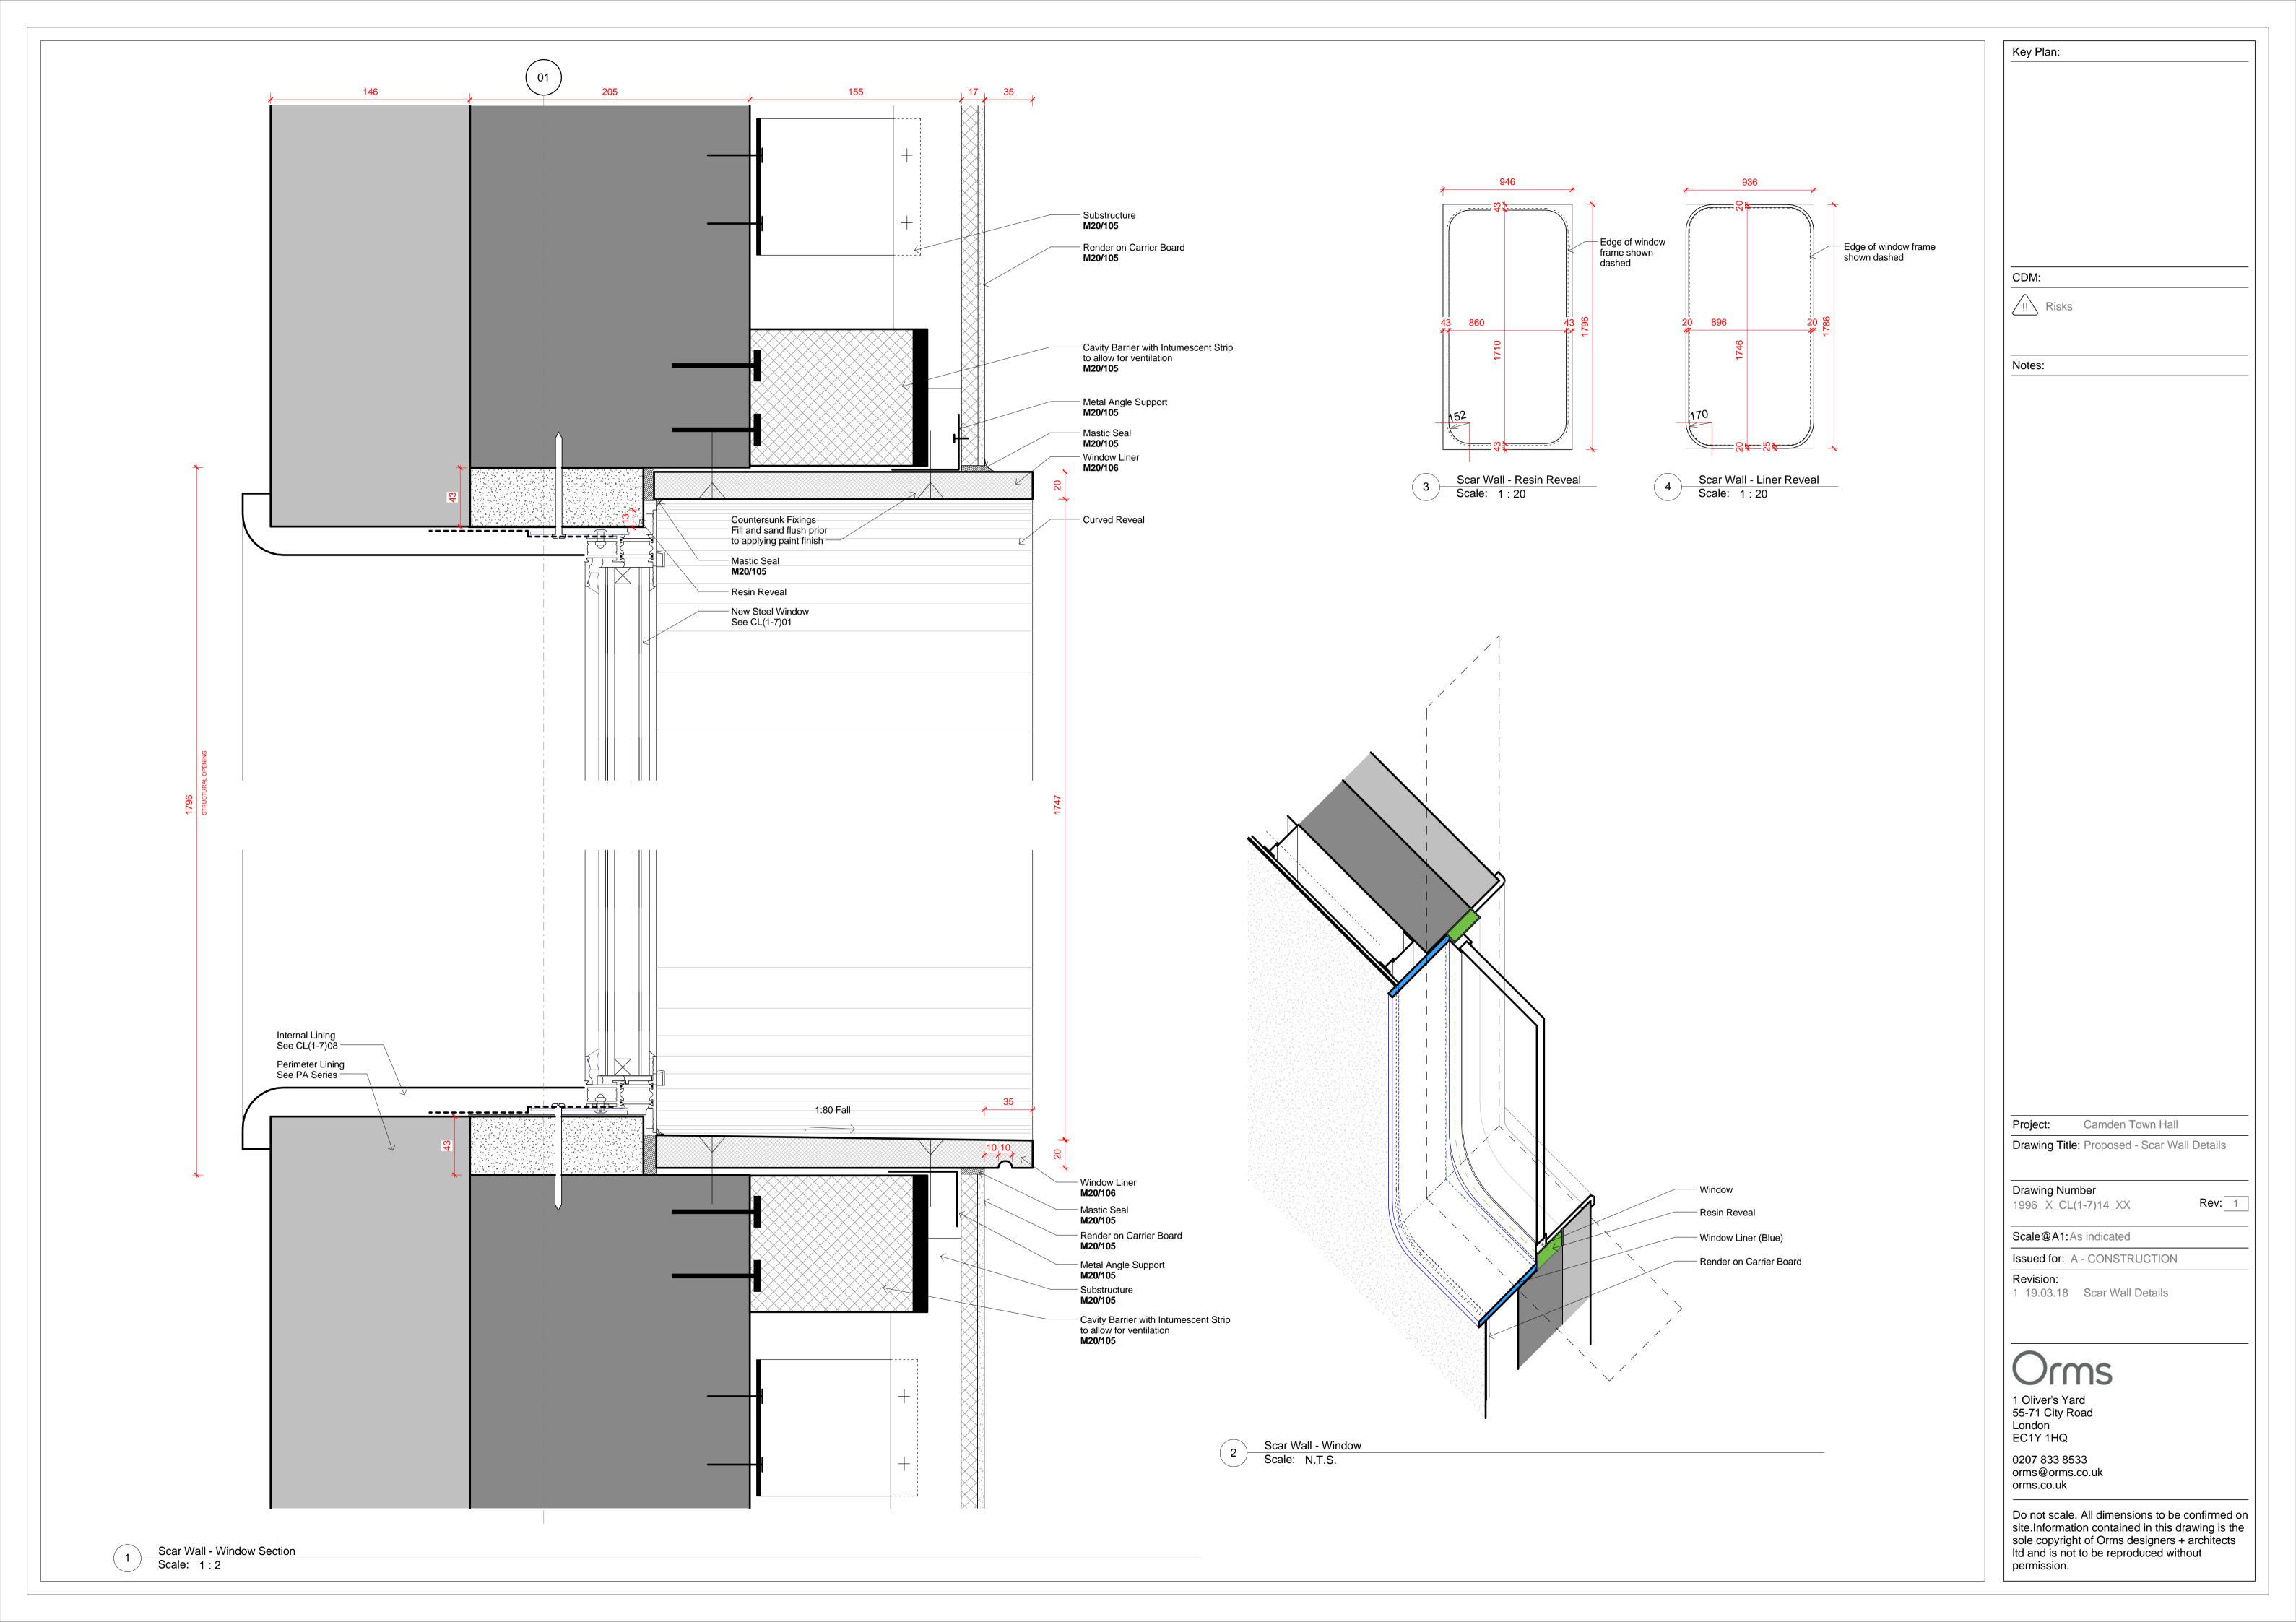

Project: Camden Town Hall

Drawing Title: Proposed - Scar Wall Details

Rev: 1

Drawing Number 1996\_X\_CL(1-7)13\_XX

Key Plan:

!! Risks

Notes:

\_\_\_\_

Scale@A1:As indicated

Issued for: A - CONSTRUCTION

Revision:

1 19.03.18 Scar Wall Details

1 Oliver's Yard 55-71 City Road

London EC1Y 1HQ 0207 833 8533 orms@orms.co.uk

orms.co.uk

Do not scale. All dimensions to be confirmed on site. Information contained in this drawing is the sole copyright of Orms designers + architects Itd and is not to be reproduced without permission.