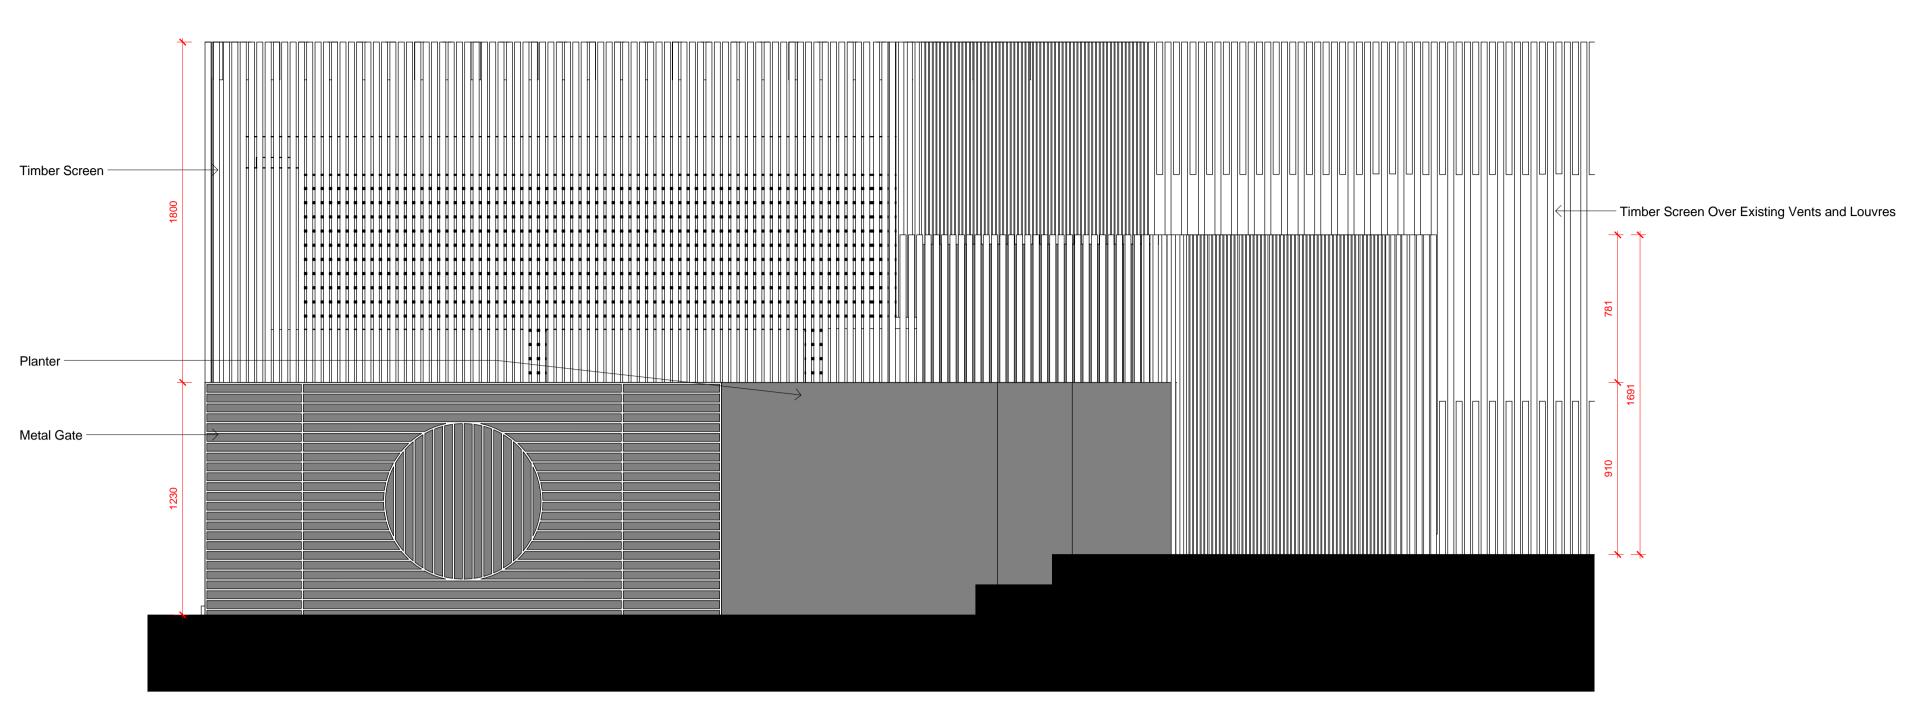

00 - Proposed Elevation- Ground Floor - Bin Holding Area Scale: 1:20

00 - Proposed Elevation- Ground Floor - Bin Holding Store From Street Scale: 1:20

Key Plan:

Notes:

Camden Town Hall

Drawing Title: Bin Holding Area - Sections

Rev: 1

**Drawing Number** 1996\_X\_EW(00)201\_XX

Scale@A1: 1:20 Issued for: PL - PLANNING

Revision:

1 08.06.18 Issued for Planning

1 Oliver's Yard 55-71 City Road London EC1Y 1HQ

0207 833 8533 orms@orms.co.uk orms.co.uk