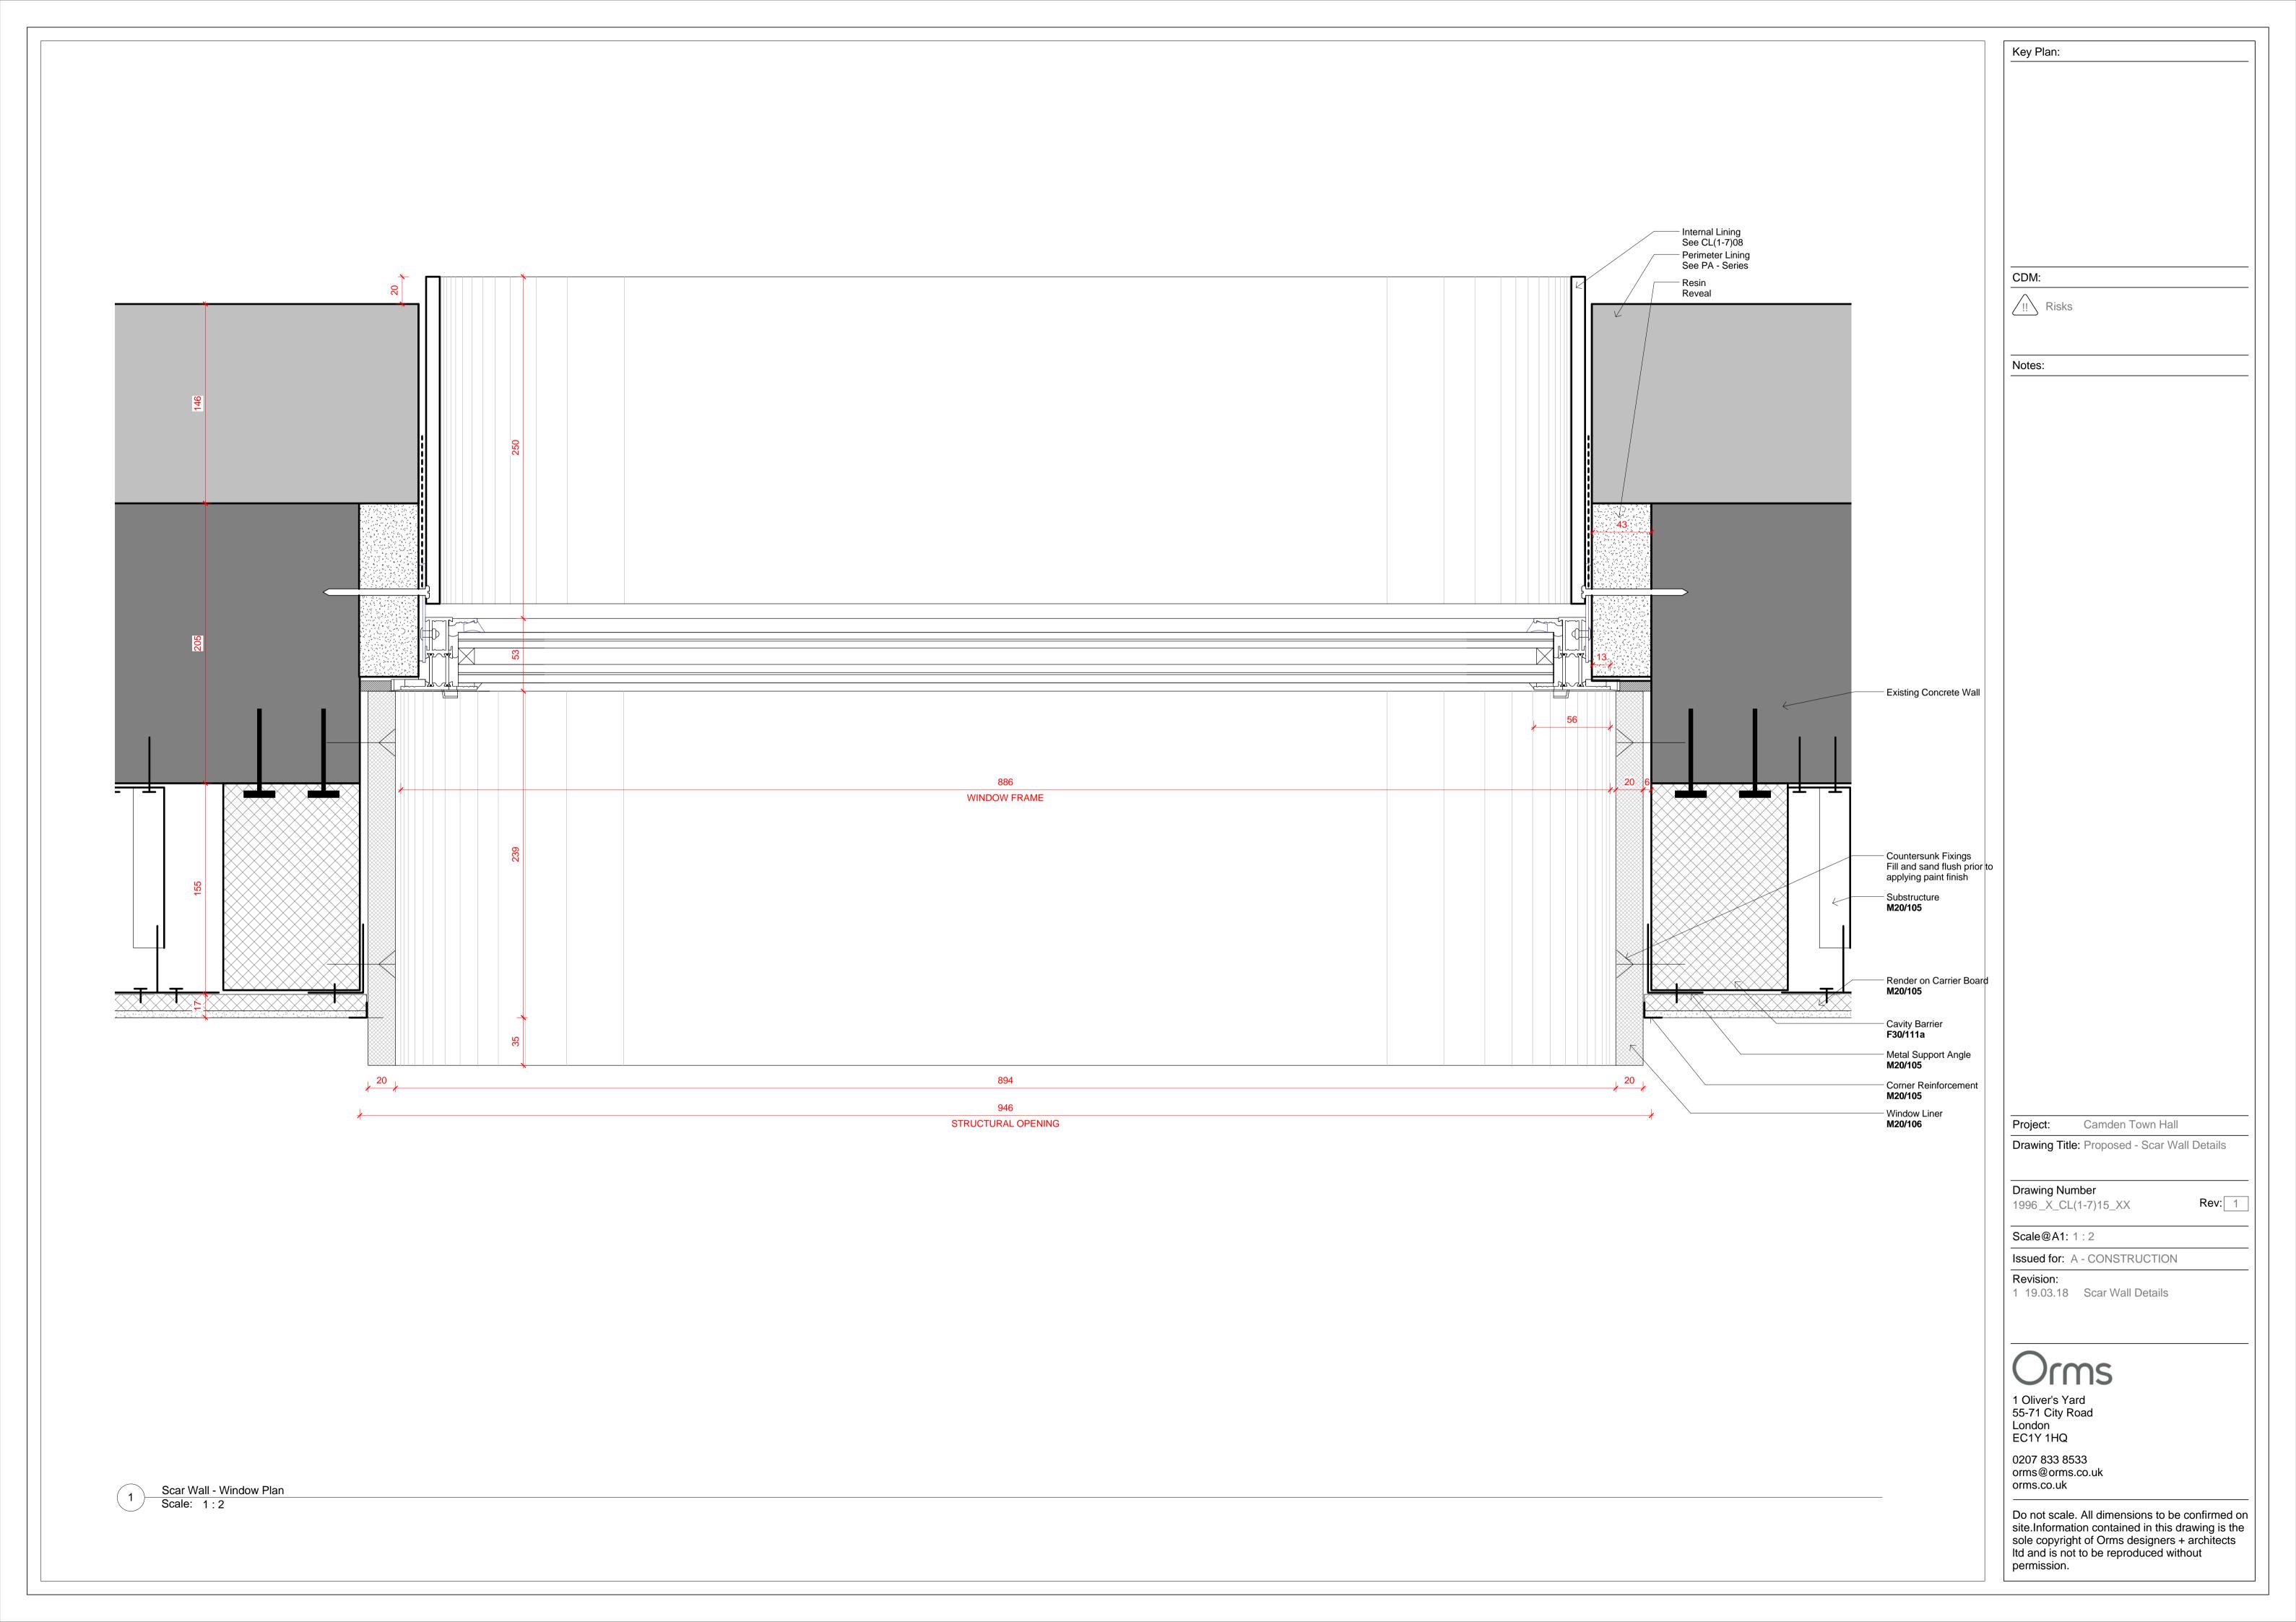

Project: Camden Town Hall

Drawing Title: Proposed - Scar Wall Details

Rev: 1

Drawing Number 1996\_X\_CL(1-7)13\_XX

Key Plan:

!! Risks

Notes:

\_\_\_\_

Scale@A1:As indicated

Issued for: A - CONSTRUCTION

Revision:

1 19.03.18 Scar Wall Details

1 Oliver's Yard 55-71 City Road

London EC1Y 1HQ 0207 833 8533 orms@orms.co.uk

orms.co.uk

Do not scale. All dimensions to be confirmed on site. Information contained in this drawing is the sole copyright of Orms designers + architects Itd and is not to be reproduced without permission.