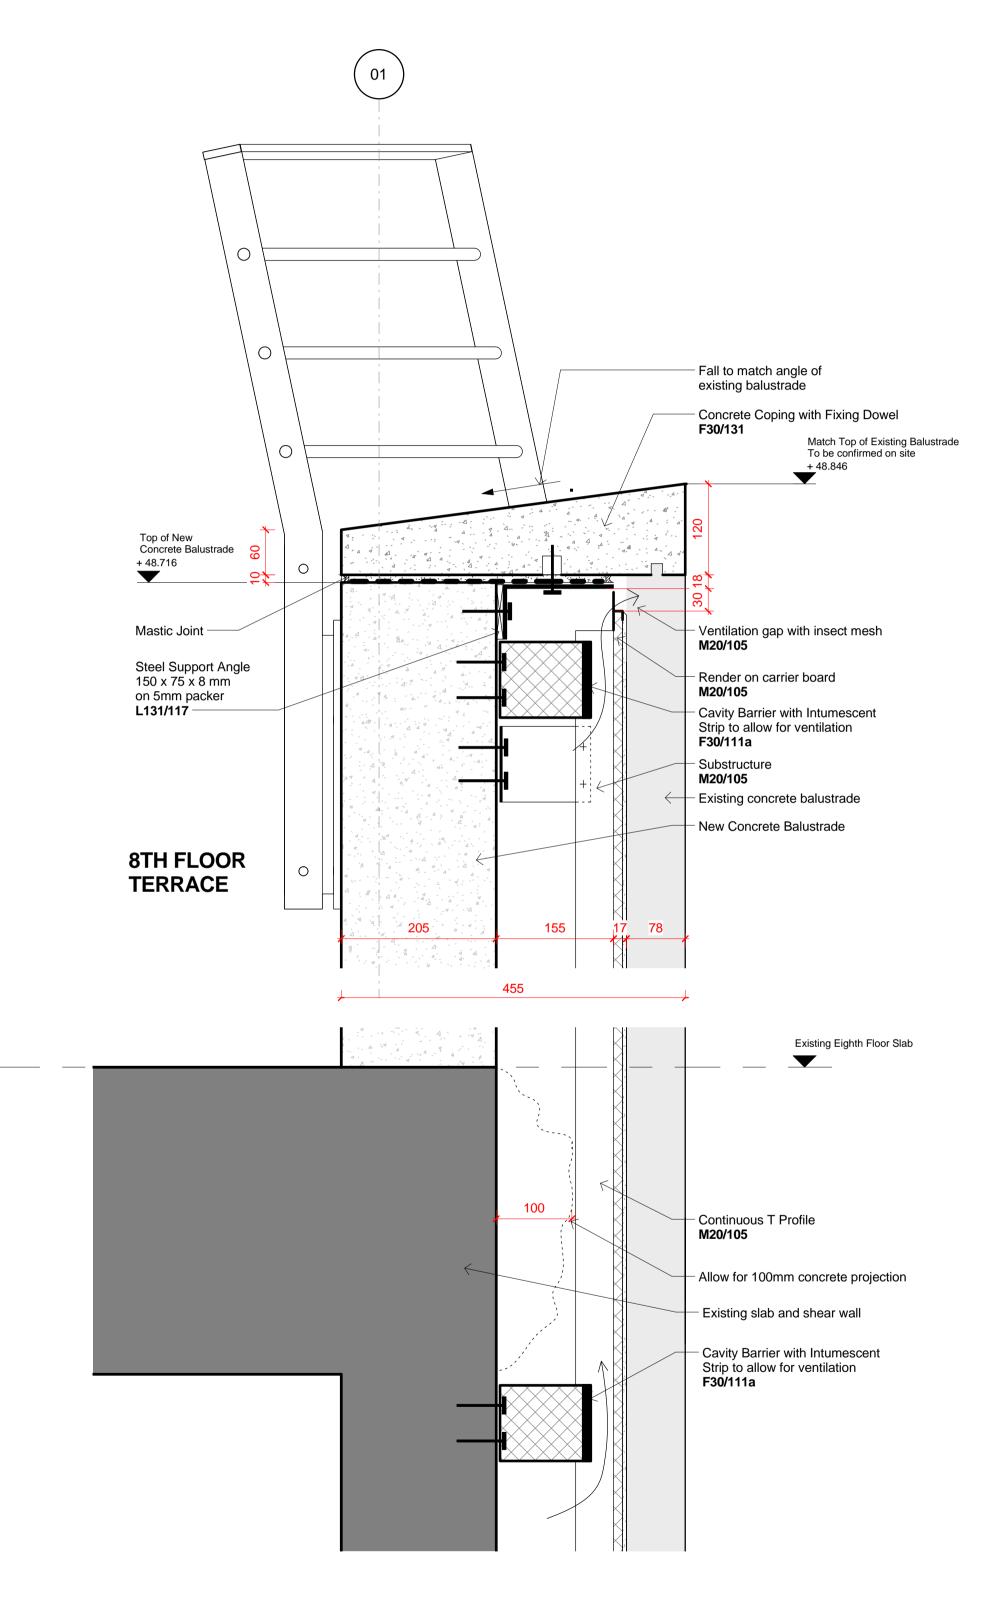

orms.co.uk

permission.

Key Plan:

Scar Wall - Intermediate Plan Scale: 1:5

Scale: 1:5

Scar Wall - Parapet Section
Scale: 1:5

CDM:

III Risks

Notes:

Key Plan:

Project: Camden Town Hall

Drawing Title: Proposed - Scar Wall Details

Rev: 1

Drawing Number 1996\_X\_CL(1-7)12\_XX

\_\_\_\_

Scale@A1: 1 : 5

Issued for: A - CONSTRUCTION

Revision:

1 19.03.18 Scar Wall Details

Orm

1 Oliver's Yard 55-71 City Road London EC1Y 1HQ

0207 833 8533 orms@orms.co.uk orms.co.uk

Do not scale. All dimensions to be confirmed on site. Information contained in this drawing is the sole copyright of Orms designers + architects ltd and is not to be reproduced without permission.