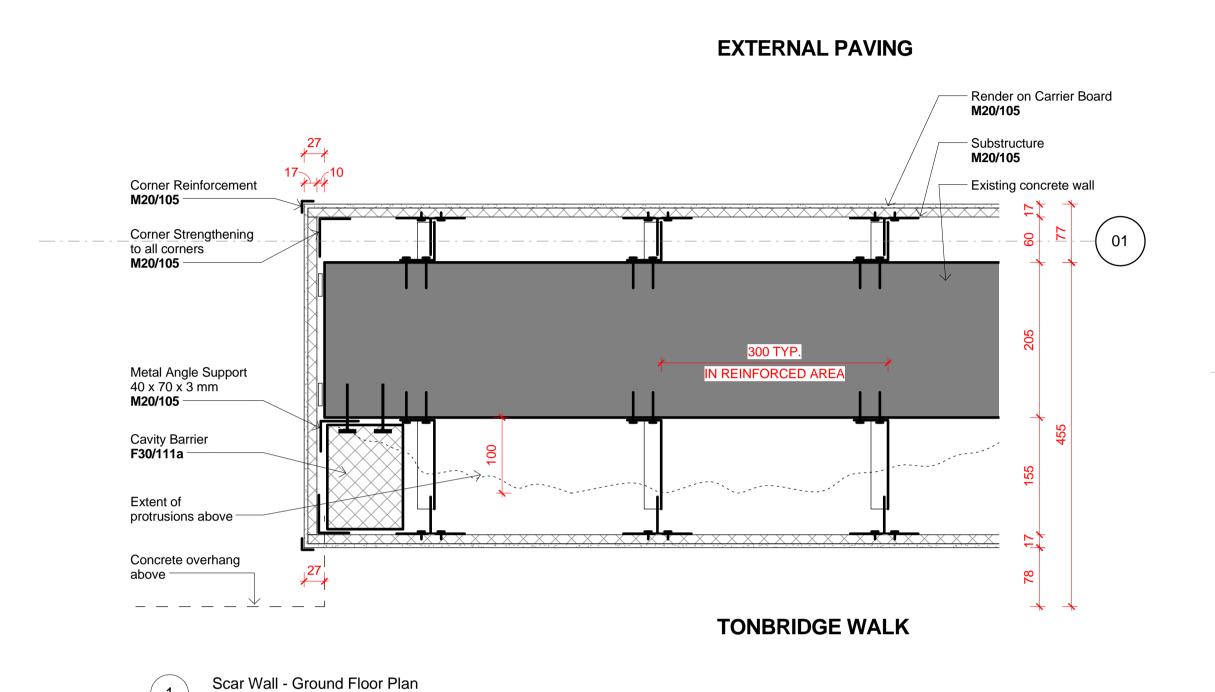

Project: Camden Town Hall

Drawing Title: Proposed - Scar Wall Details

Rev: 1

Drawing Number 1996\_X\_CL(1-7)13\_XX

Key Plan:

!! Risks

Notes:

\_\_\_\_

Scale@A1:As indicated

Issued for: A - CONSTRUCTION

Revision:

1 19.03.18 Scar Wall Details

1 Oliver's Yard 55-71 City Road

London EC1Y 1HQ 0207 833 8533 orms@orms.co.uk

orms.co.uk

Do not scale. All dimensions to be confirmed on site. Information contained in this drawing is the sole copyright of Orms designers + architects Itd and is not to be reproduced without permission.