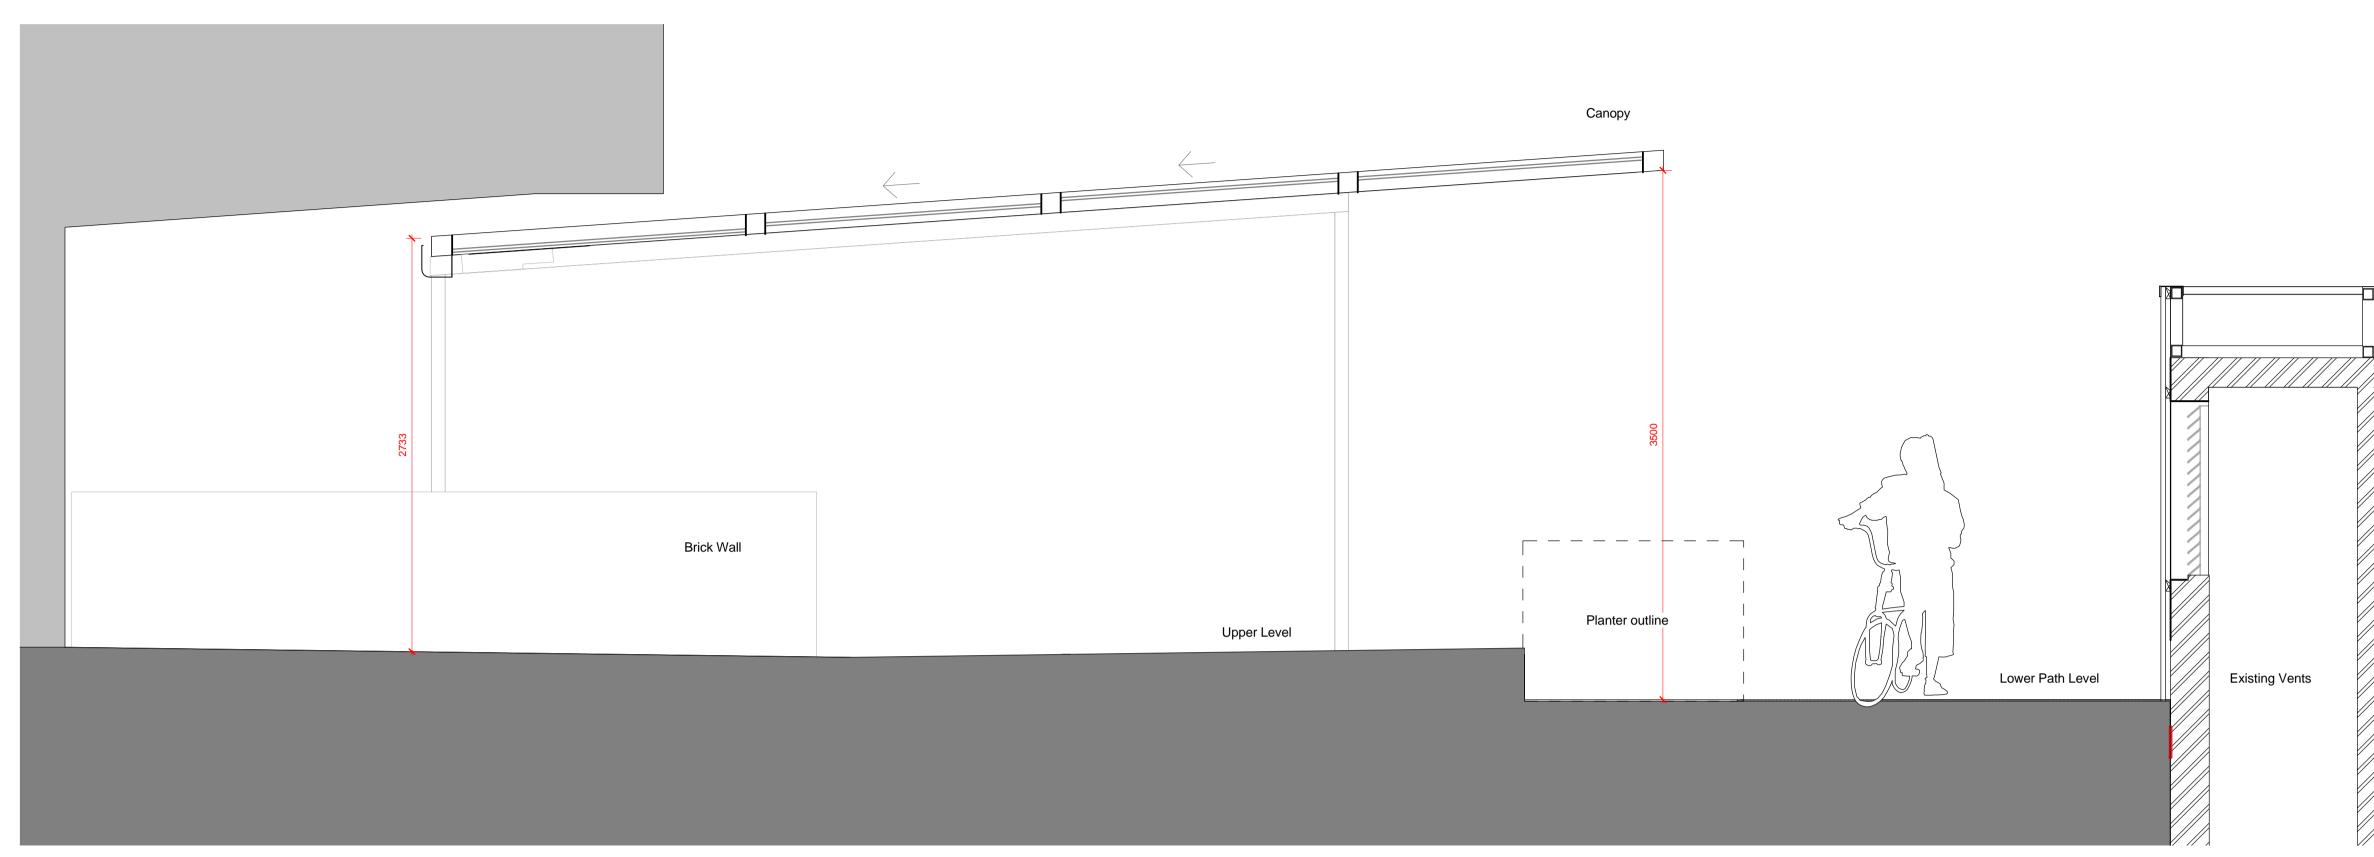

1 00 - Proposed - Garden - Cross Section - Canopy Scale: 1:25

2 00 - Proposed - Garden - Section - Canopy Scale: 1:25

orms.co.uk

Do not scale. All dimensions to be confirmed on site. Information contained in this drawing is the sole copyright of Orms designers + architects Itd and is not to be reproduced without permission.