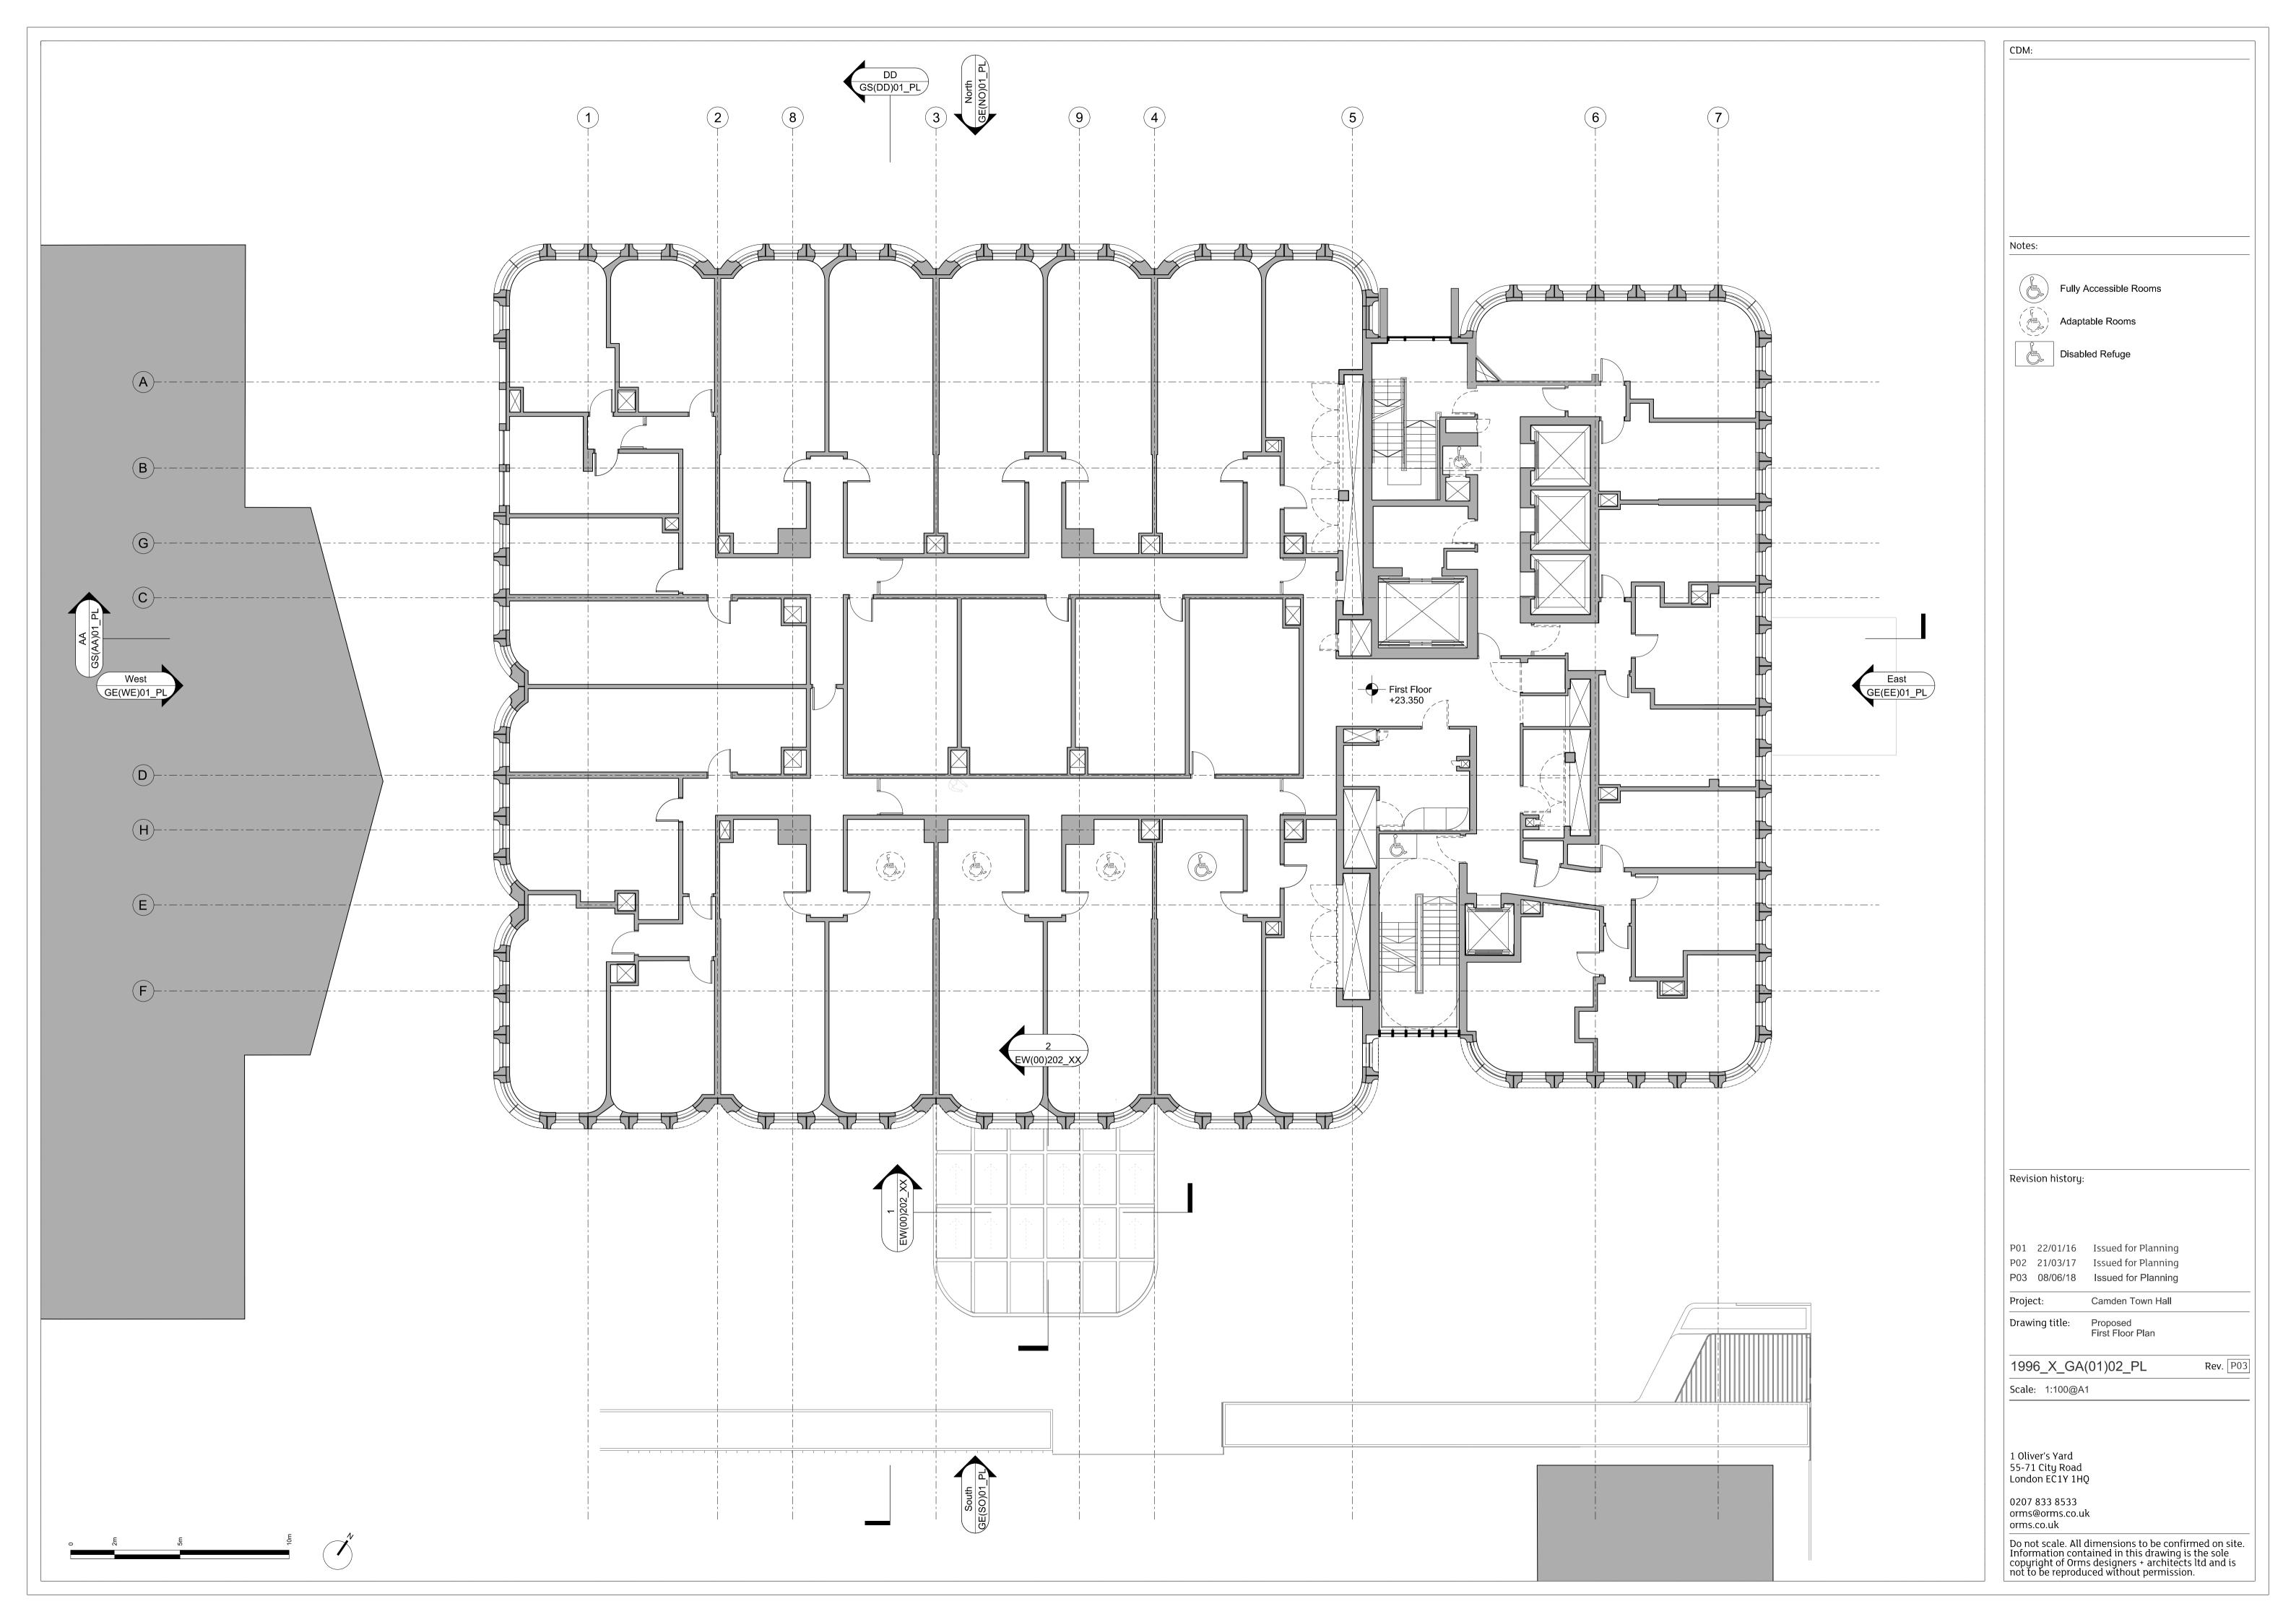

1 00 - Proposed - Garden - Cross Section - Canopy Scale: 1:25



2 00 - Proposed - Garden - Section - Canopy Scale: 1:25



orms.co.uk

Do not scale. All dimensions to be confirmed on site. Information contained in this drawing is the sole copyright of Orms designers + architects Itd and is not to be reproduced without permission.





00 - Proposed Elevation- Ground Floor - Bin Holding Area Scale: 1:20



00 - Proposed Elevation- Ground Floor - Bin Holding Store From Street Scale: 1:20

Key Plan:

Notes:

Camden Town Hall

Drawing Title: Bin Holding Area - Sections

Rev: 1

**Drawing Number** 1996\_X\_EW(00)201\_XX

Scale@A1: 1:20 Issued for: PL - PLANNING

Revision:

1 08.06.18 Issued for Planning

1 Oliver's Yard 55-71 City Road London EC1Y 1HQ

0207 833 8533 orms@orms.co.uk orms.co