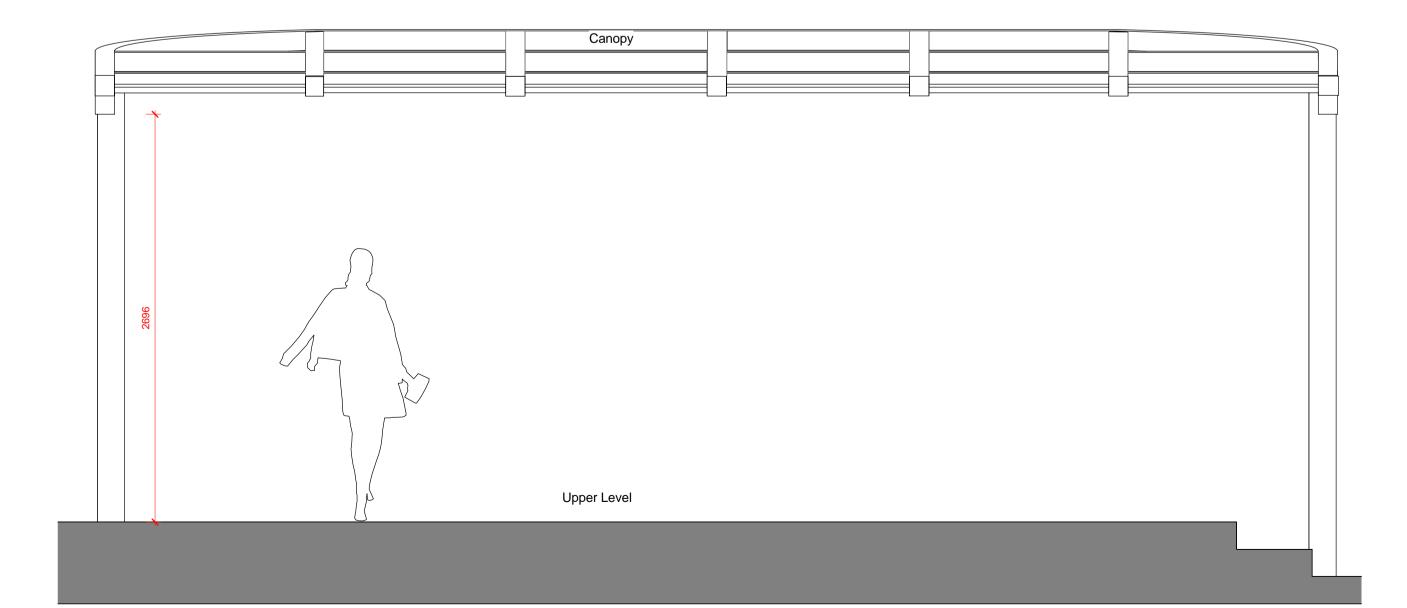

1 00 - Proposed - Garden - Cross Section - Canopy Scale: 1:25

2 00 - Proposed - Garden - Section - Canopy Scale: 1:25

orms.co.uk

Do not scale. All dimensions to be confirmed on site. Information contained in this drawing is the sole copyright of Orms designers + architects Itd and is not to be reproduced without permission.