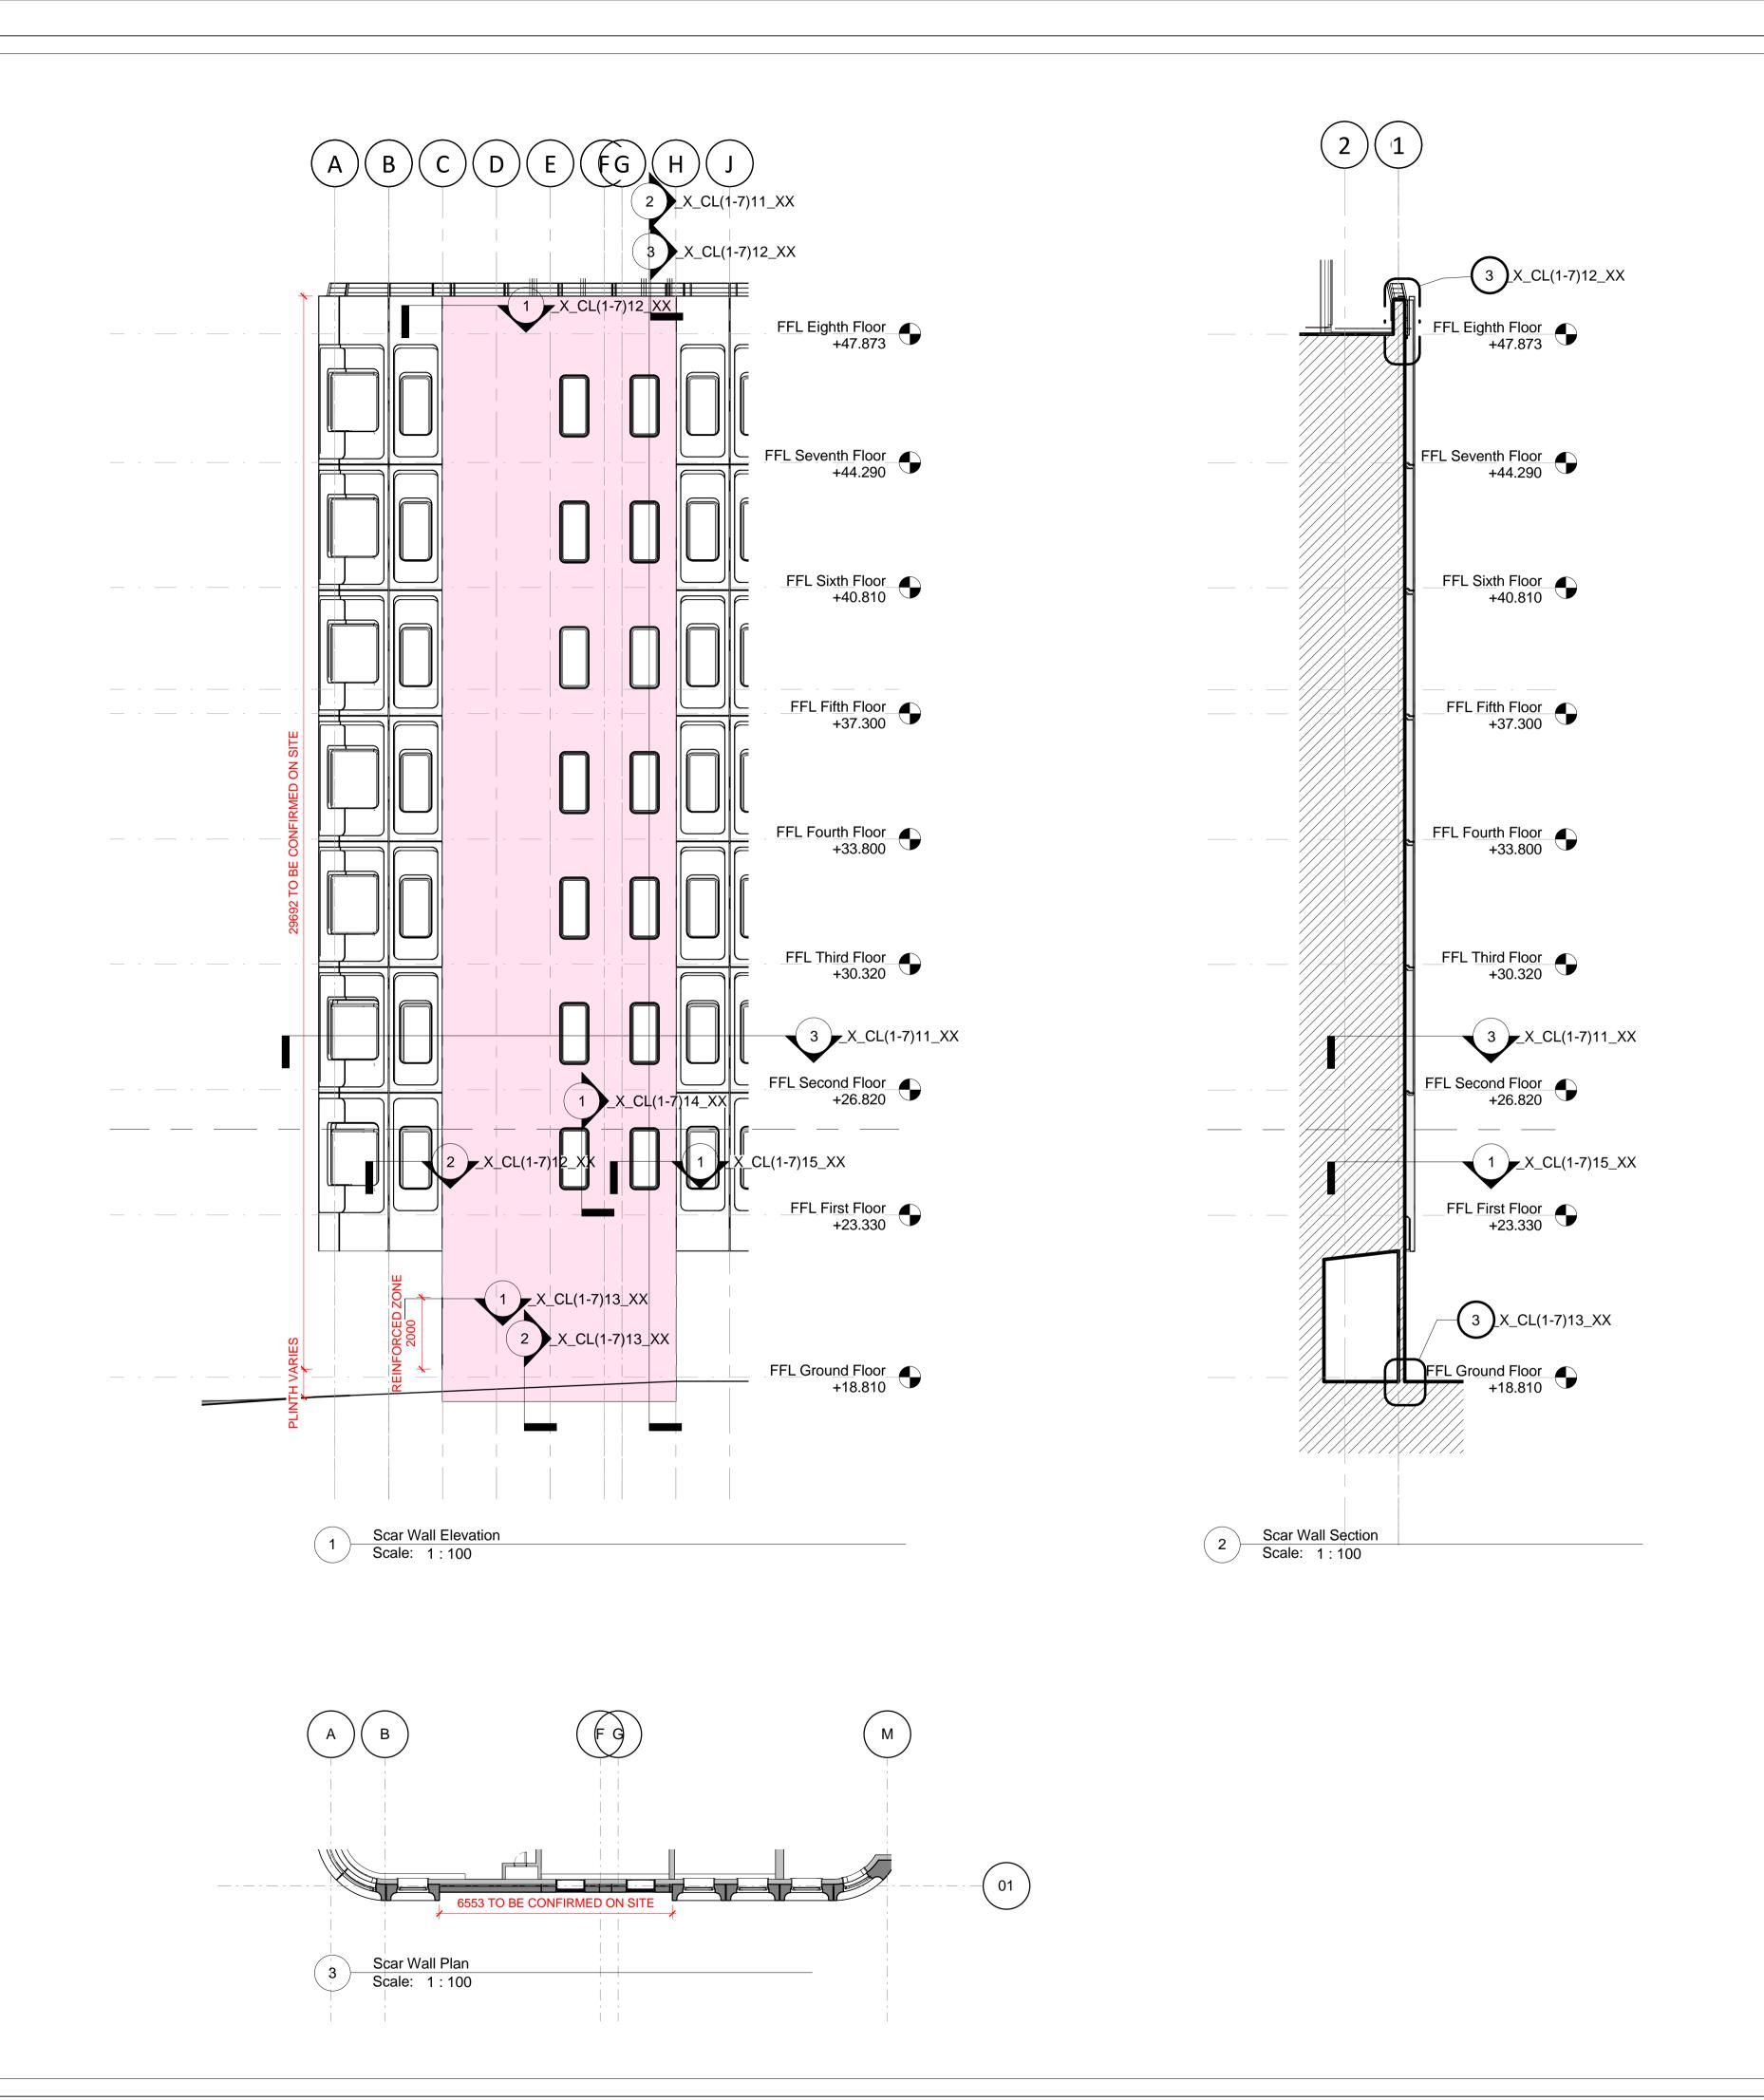

Do not scale. All dimensions to be confirmed on site.Information contained in this drawing is the sole copyright of Orms designers + architects Itd and is not to be reproduced without permission.

!! Risks Notes: Camden Town Hall Drawing Title: Proposed - Scar Wall Overview **Drawing Number** Rev: 1 1996\_X\_CL(1-7)11\_XX Scale@A1: 1:100 Issued for: A - CONSTRUCTION Revision: 1 19.03.18 Scar Wall Details 1 Oliver's Yard 55-71 City Road London EC1Y 1HQ

orms.co.uk

permission.

Key Plan:

Scar Wall - Intermediate Plan Scale: 1:5

Scale: 1:5

Scar Wall - Parapet Section
Scale: 1:5

CDM:

III Risks

Notes:

Key Plan:

Project: Camden Town Hall

Drawing Title: Proposed - Scar Wall Details

Rev: 1

Drawing Number 1996\_X\_CL(1-7)12\_XX

\_\_\_\_

Scale@A1: 1 : 5