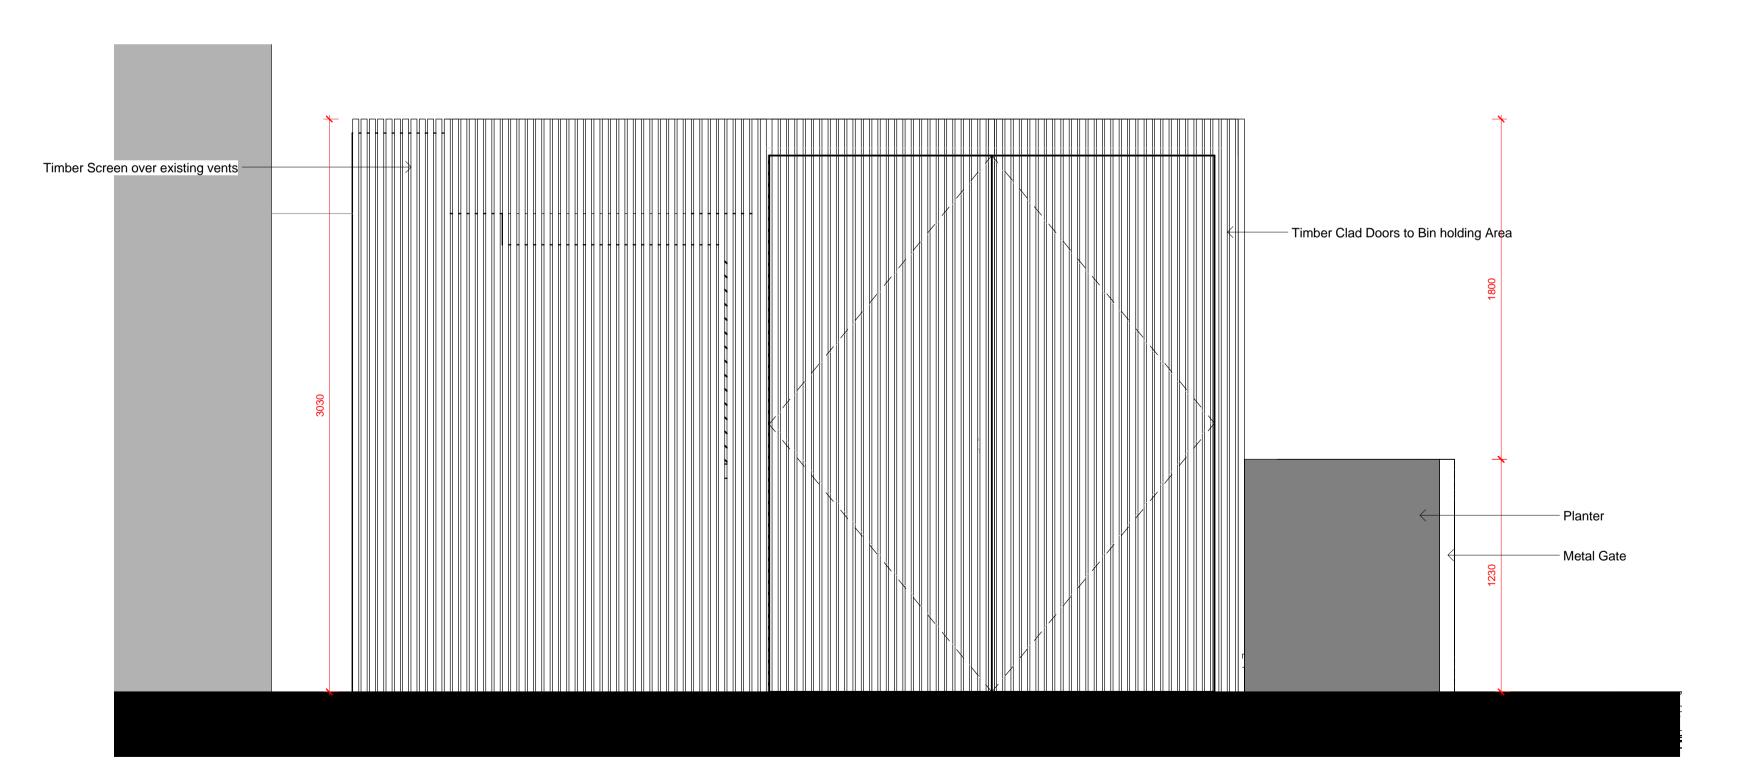

00 - Proposed Elevation- Ground Floor - Bin Holding Area Scale: 1:20

00 - Proposed Elevation- Ground Floor - Bin Holding Store From Street Scale: 1:20

Key Plan:

Notes:

Camden Town Hall

Drawing Title: Bin Holding Area - Sections

Rev: 1

**Drawing Number** 1996\_X\_EW(00)201\_XX

Scale@A1: 1:20 Issued for: PL - PLANNING

Revision:

1 08.06.18 Issued for Planning

1 Oliver's Yard 55-71 City Road London EC1Y 1HQ

0207 833 8533 orms@orms.co.uk orms.co.uk