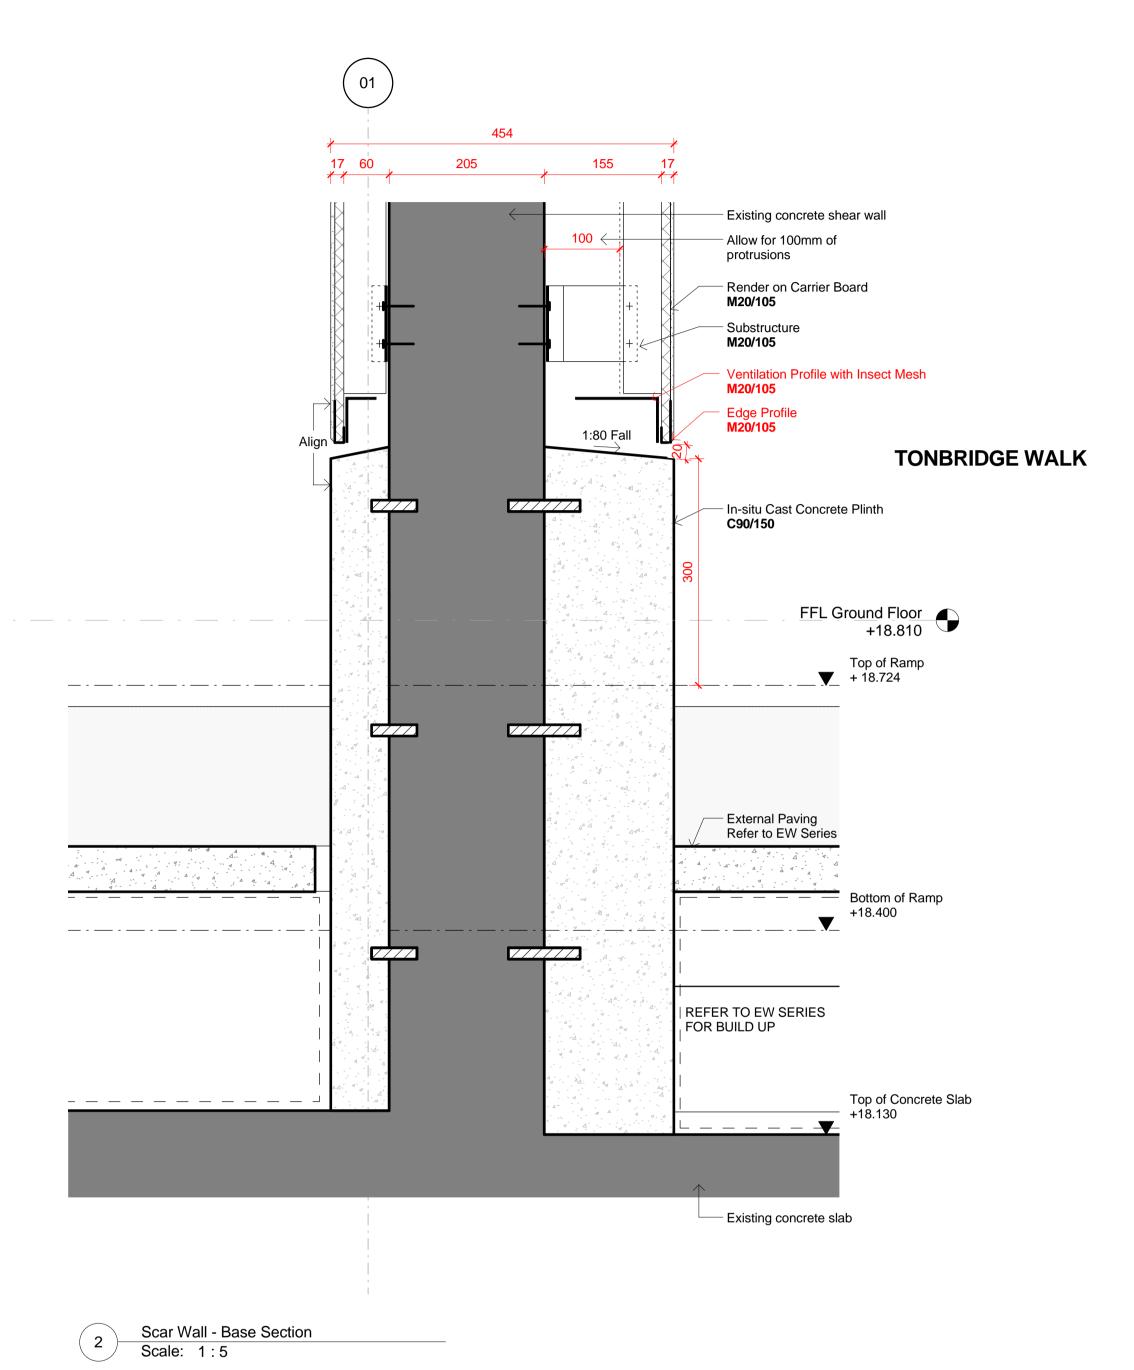

Project: Camden Town Hall

Drawing Title: Proposed - Scar Wall Details

Rev: 1

Drawing Number 1996\_X\_CL(1-7)13\_XX

Key Plan:

!! Risks

Notes:

\_\_\_\_

Scale@A1:As indicated

Issued for: A - CONSTRUCTION

Revision:

1 19.03.18 Scar Wall Details

1 Oliver's Yard 55-71 City Road

London EC1Y 1HQ 0207 833 8533 orms@orms.co.uk

orms.co.uk

Do not scale. All dimensions to be confirmed on site. Information contained in this drawing is the sole copyright of Orms designers + architects Itd and is not to be reproduced without permission.