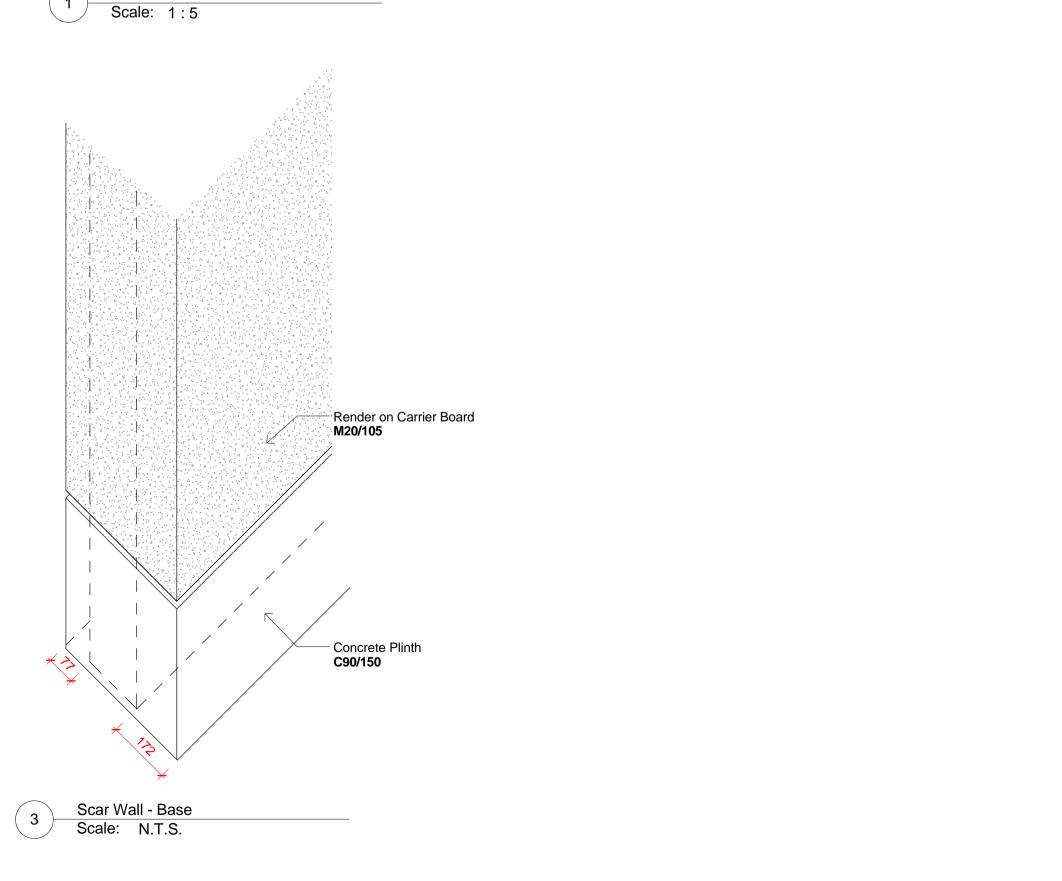

Project: Camden Town Hall

Drawing Title: Proposed - Scar Wall Details

Rev: 1

Drawing Number 1996\_X\_CL(1-7)13\_XX

Key Plan:

!! Risks

Notes:

\_\_\_\_

Scale@A1:As indicated

Issued for: A - CONSTRUCTION

Revision:

1 19.03.18 Scar Wall Details

1 Oliver's Yard 55-71 City Road

London EC1Y 1HQ 0207 833 8533 orms@orms.co.uk

orms.co.uk

Do not scale. All dimensions to be confirmed on site. Information contained in this drawing is the sole copyright of Orms designers + architects Itd and is not to be reproduced without permission.