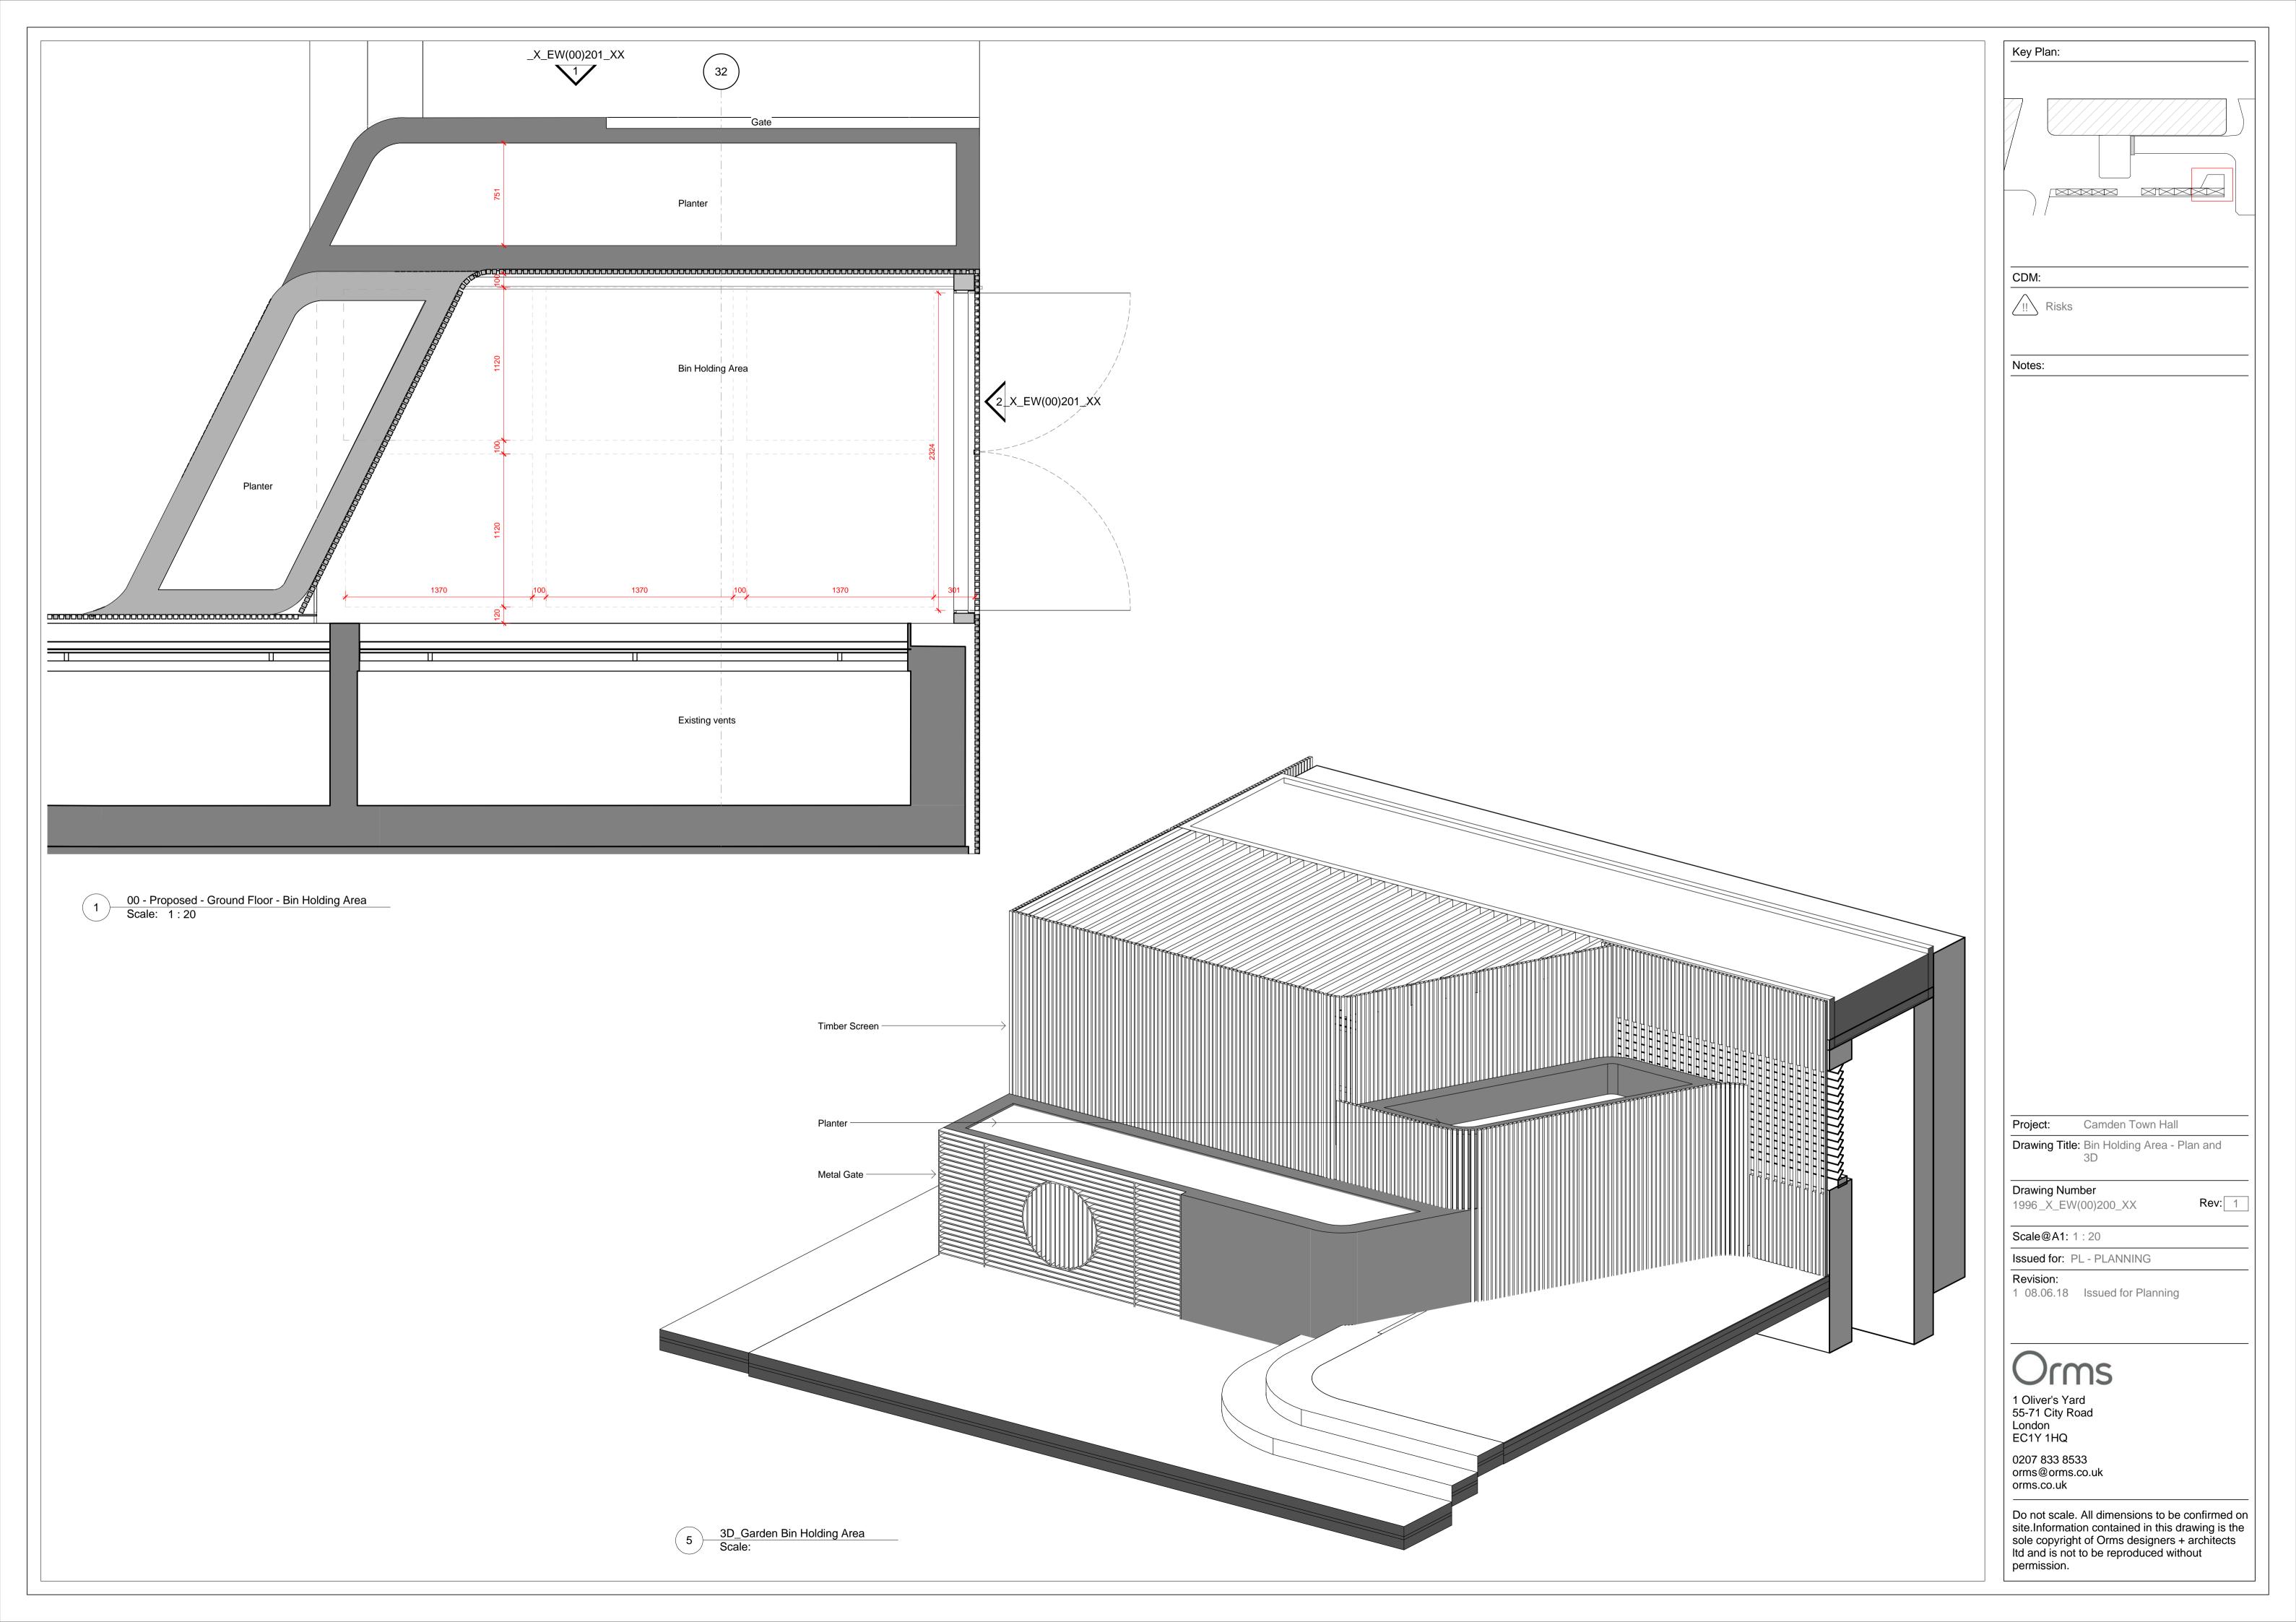

00 - Proposed Elevation- Ground Floor - Bin Holding Area Scale: 1:20

00 - Proposed Elevation- Ground Floor - Bin Holding Store From Street Scale: 1:20

Key Plan:

Notes:

Camden Town Hall

Drawing Title: Bin Holding Area - Sections

Rev: 1

**Drawing Number** 1996\_X\_EW(00)201\_XX

Scale@A1: 1:20 Issued for: PL - PLANNING

Revision:

1 08.06.18 Issued for Planning

1 Oliver's Yard 55-71 City Road London EC1Y 1HQ

0207 833 8533 orms@orms.co.uk orms.co.uk