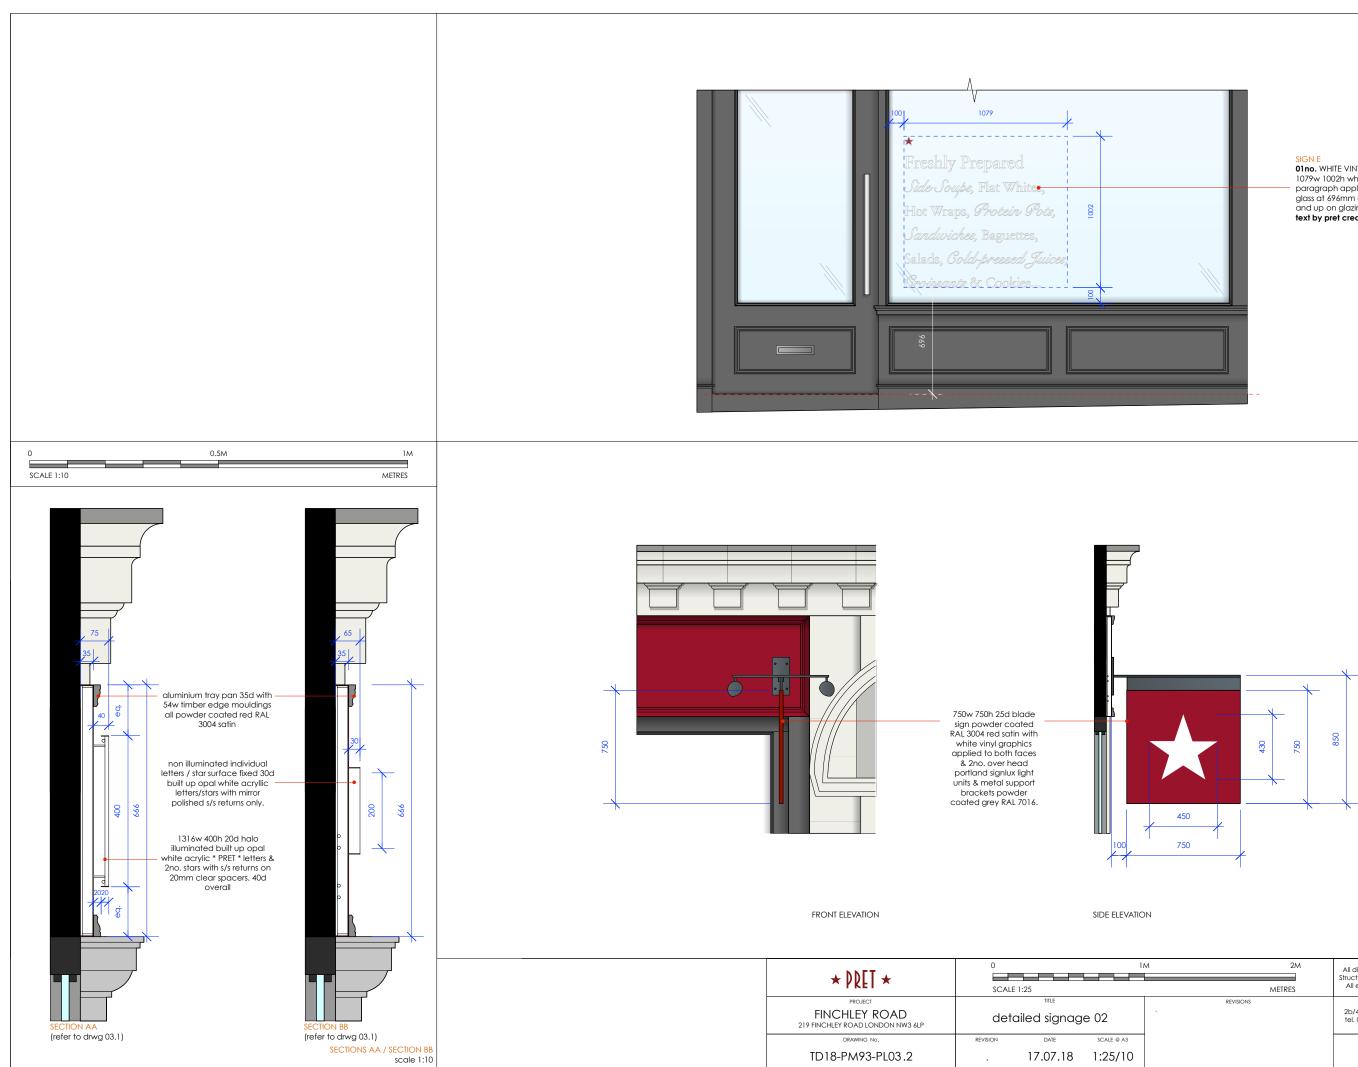

01no. WHITE VINYL TEXT PARAGRAPH 1079w 1002h white vinyl text paragraph applied to inside face of glass at 696mm affl and justified left and up on glazing by 100mm. text by pret creative.

## SIGN EXTERNALLY ILLUMINATED PROJECTING SIGN scale 1:25

All dimensions to be confirmed on site by Contractor. Structural works to be confirmed by Structural Engineer. All elements to comply with statutory requirements. Copyright Tanner Design Limited 2b/4b Gosport Street Jymington Hampshire S041 98E tel. 01590 689609 email. studio@tannerdesign.co.uk www.tannerdesign.co.uk Tannerdesign