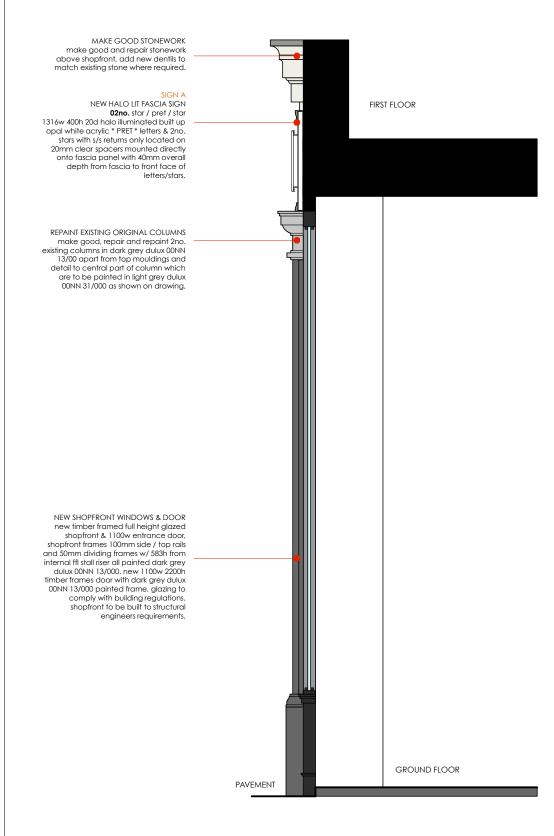

TYPICAL PROPOSED SHOPFRONT

scale 1:25

All dimensions to be confirmed on site by Contractor. Structural works to be confirmed by Structural Engineer. All elements to comply with statutory requirements.

Tannerdesign