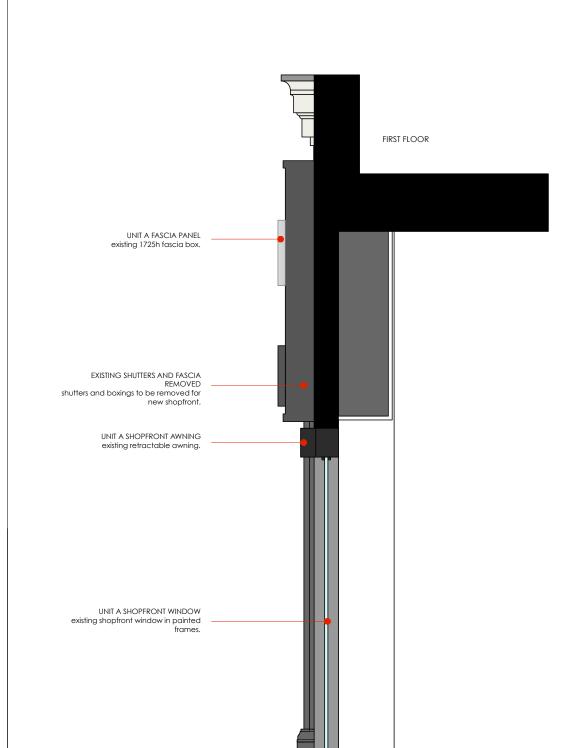

1:25

17.07.18

\* PRET \*

TD18-PM93-PL02.3

PAVEMENT

GROUND FLOOR EXISTING UNIT A

TYPICAL EXISTING SHOPFRONT SECTION AA scale 1:25