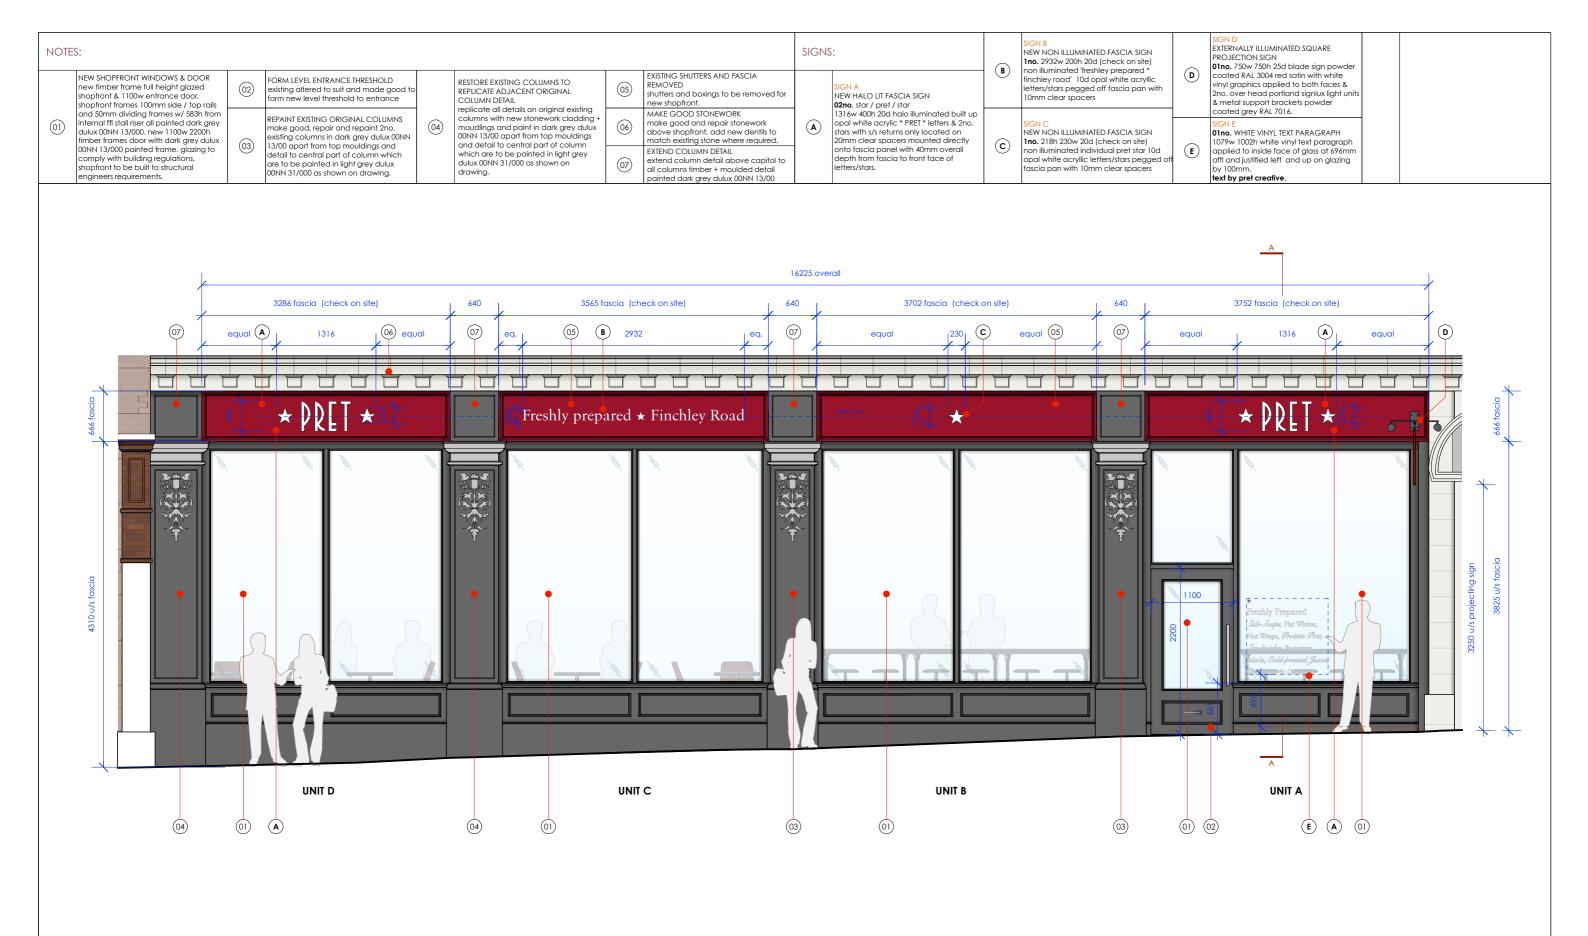

## proposed

shopfront elevation

scale 1:50

| ★ DOET ★                                               | 0<br>SCALE 1:50             | 1M       | 2М   | 3М                                                                                                                                                                                                 | 4M | 5M<br>METRES | All dimensions to be confirmed on site by Contractor.<br>Structural works to be confirmed by Structural Engineer.<br>All elements to comply with statutory requirements. |
|--------------------------------------------------------|-----------------------------|----------|------|----------------------------------------------------------------------------------------------------------------------------------------------------------------------------------------------------|----|--------------|--------------------------------------------------------------------------------------------------------------------------------------------------------------------------|
| PROJECT FINCHLEY ROAD 219 FINCHLEY ROAD LONDON NW3 6LP | proposed shopfront option B |          |      | REVISIONS A: notes revised B: column moulding detail extended to break fascia, pret halo illuminated / text setting out revised, additional graphic. C: sian B/C: peaged off fascia clear spacers. |    |              | Copyright Tanner Design Limited<br>2b/4b Gosport Street Lymington Hampshire S041 9BE<br>tel. 01590 689609 emoil. studio@tannerdesign.co.uk<br>www.tannerdesign.co.uk     |
| TD18-PM93-PL02.2                                       | REVISION D                  | 07.08.17 | 1:50 | D: main entrance level threshold                                                                                                                                                                   |    |              | Tannerdesign                                                                                                                                                             |