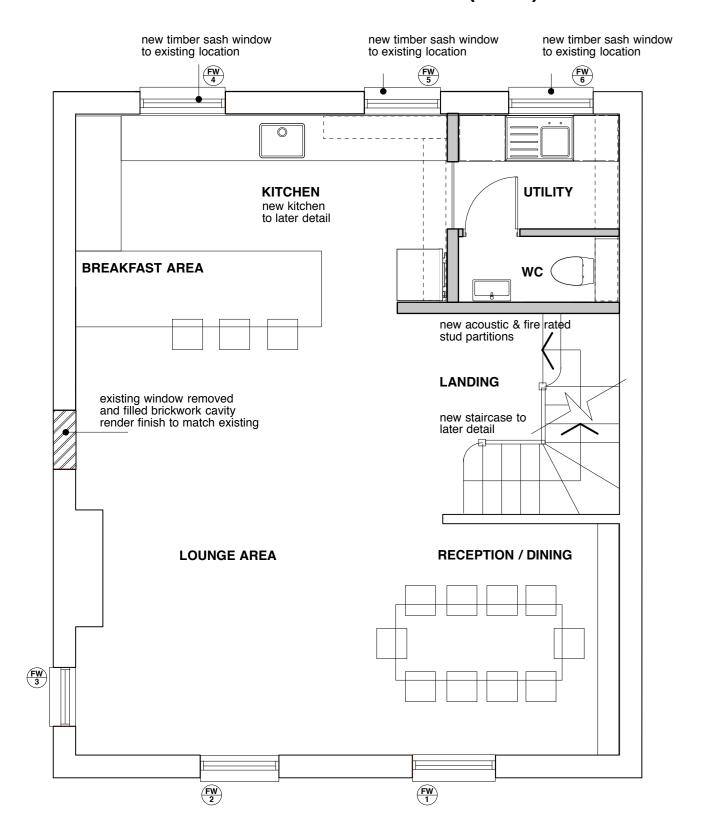

d existing entrance door

#### existing bamboo screening fence new black metal balustrade new access rooflight all to match existing to be max. height of below existing ridge line roof terrace as shown shaded existing rooflight provide new to match new centre pivot rooflights with new roof structure with vertical slate tiling all to match existing concrete parapet second floor level black fascia and rw gutter existing SVP new connection to new timber window existing rwp & gutter white painted all to match existing painted render finishes new double timber traditional sliding sash window: white painted all to match existing infill to existing openings first floor level existing ground floor commercial unit not part of this application shown shaded

#### 11. PROPOSED FRONT ELEVATION (West)







#### 13. PROPOSED SIDE ELEVATION (North)

14. PROPOSED SECTION A-A



Mr J. Marham & Ms. C. Hillman

A member of the Royal Institute of British Architects

#### 8. PROPOSED FIRST FLOOR PLAN

#### 9. PROPOSED SECOND FLOOR PLAN

all to match existing

#### 10. PROPOSED ROOF/TERRACE PLAN

# PROPOSED PLANS, ELEVATIONS AND SECTION



new glazed sliding rooflight to existing location

1685

### SIMON MIDDLEHURST ARCHITECTS

| client                                                                                                                                                               |                                  |
|----------------------------------------------------------------------------------------------------------------------------------------------------------------------|