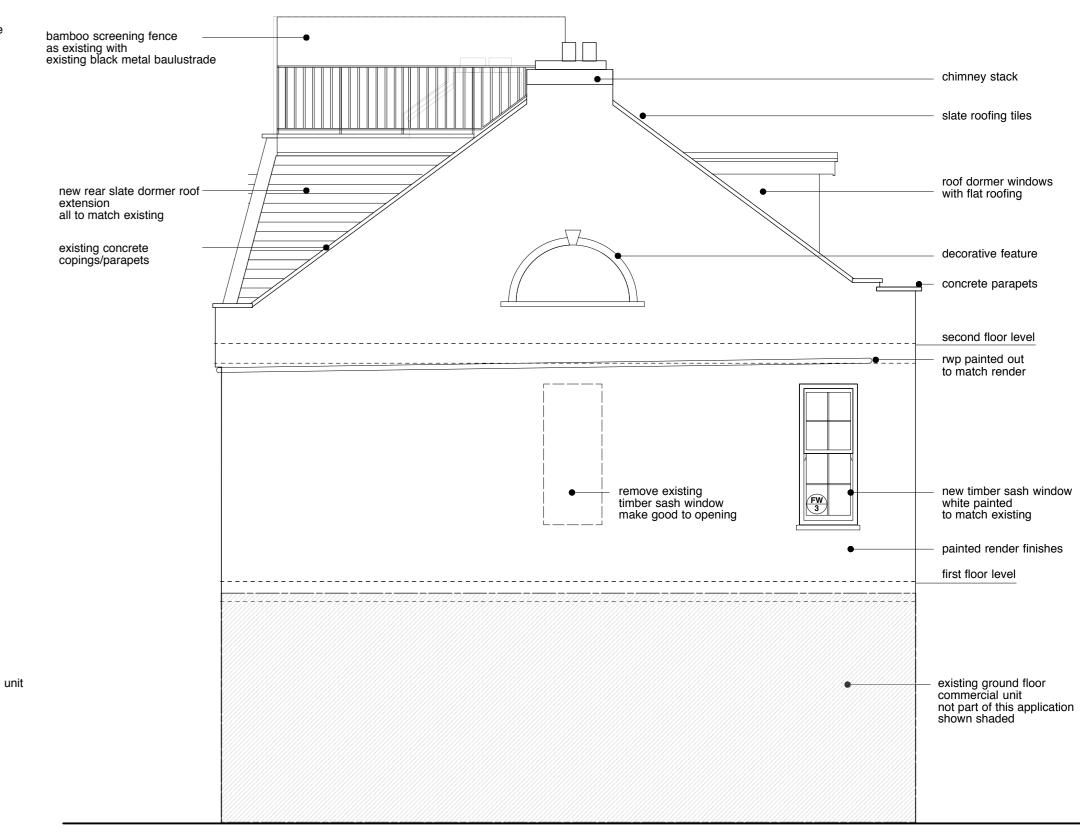

#### existing bamboo screening fence new black metal balustrade new access rooflight all to match existing to be max. height of below existing ridge line roof terrace as shown shaded existing rooflight provide new to match new centre pivot rooflights with new roof structure with vertical slate tiling all to match existing concrete parapet second floor level black fascia and rw gutter existing SVP new connection to new timber window existing rwp & gutter white painted all to match existing painted render finishes new double timber traditional sliding sash window: white painted all to match existing infill to existing openings first floor level existing ground floor commercial unit not part of this application shown shaded