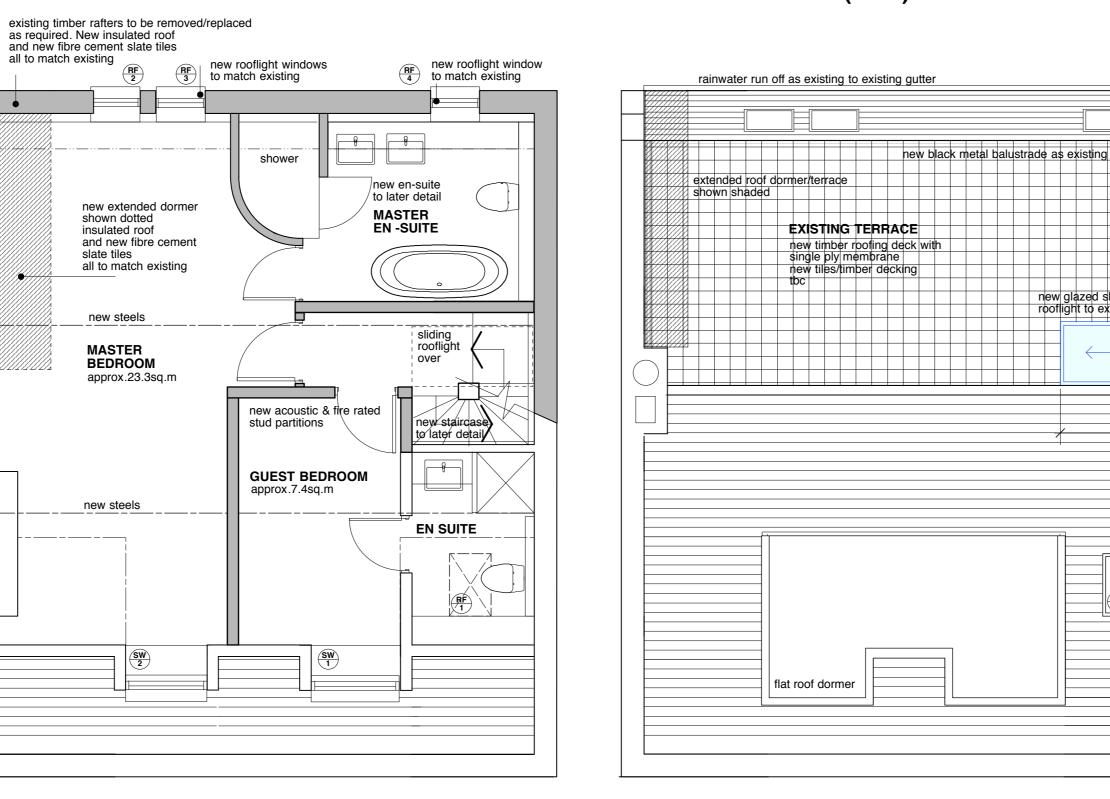

isting entrance door

#### existing bamboo screening fence new black metal balustrade new access rooflight all to match existing to be max. height of below existing ridge line roof terrace as shown shaded existing rooflight provide new to match new centre pivot rooflights with new roof structure with vertical slate tiling all to match existing concrete parapet second floor level black fascia and rw gutter existing SVP new connection to new timber window existing rwp & gutter white painted all to match existing painted render finishes new double timber traditional sliding sash window: white painted all to match existing infill to existing openings first floor level existing ground floor commercial unit not part of this application shown shaded

#### 11. PROPOSED FRONT ELEVATION (West)







#### 13. PROPOSED SIDE ELEVATION (North)

14. PROPOSED SECTION A-A



Mr J. Marham & Ms. C. Hillman

A member of the Royal Institute of British Architects

#### 8. PROPOSED FIRST FLOOR PLAN

#### 9. PROPOSED SECOND FLOOR PLAN

all to match existing

#### 10. PROPOSED ROOF/TERRACE PLAN

# PROPOSED PLANS, ELEVATIONS AND SECTION



new glazed sliding rooflight to existing location

1685

### SIMON MIDDLEHURST ARCHITECTS

| client                                                                                                                                                               |                                  |
|----------------------------------------------------------------------------------------------------------------------------------------------------------------------|----