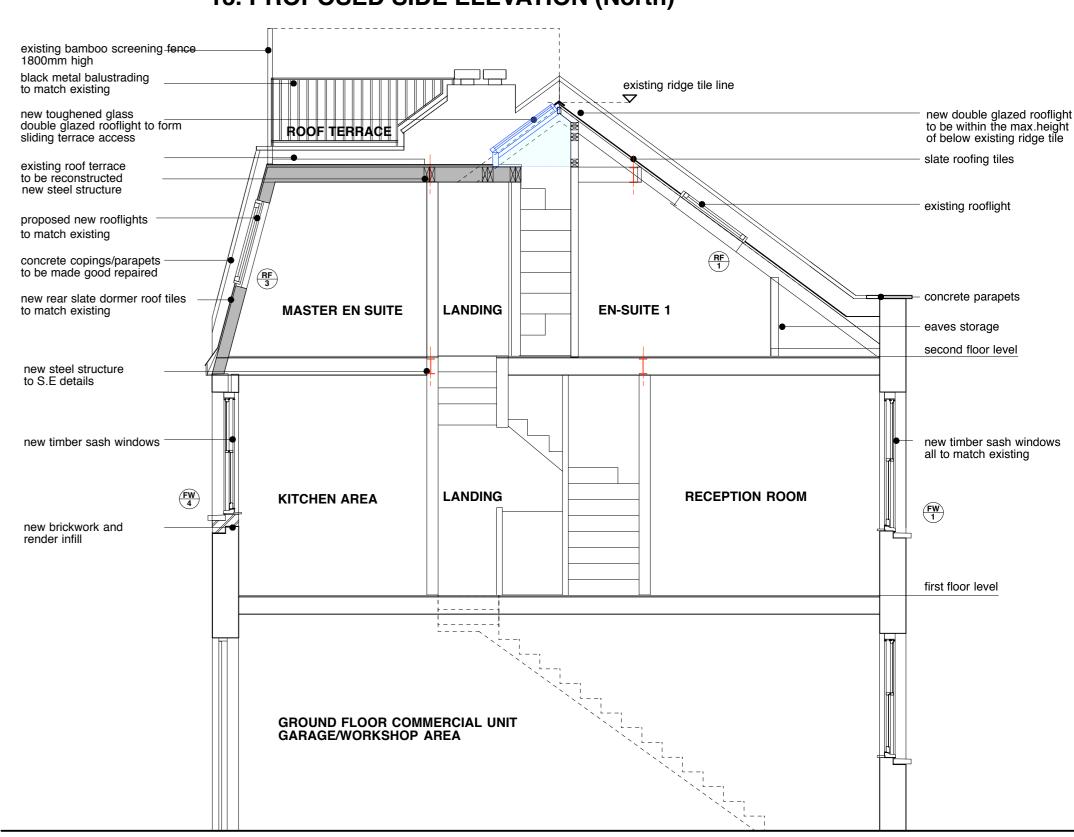

#### 13. PROPOSED SIDE ELEVATION (North)

14. PROPOSED SECTION A-A

Mr J. Marham & Ms. C. Hillman

A member of the Royal Institute of British Architects