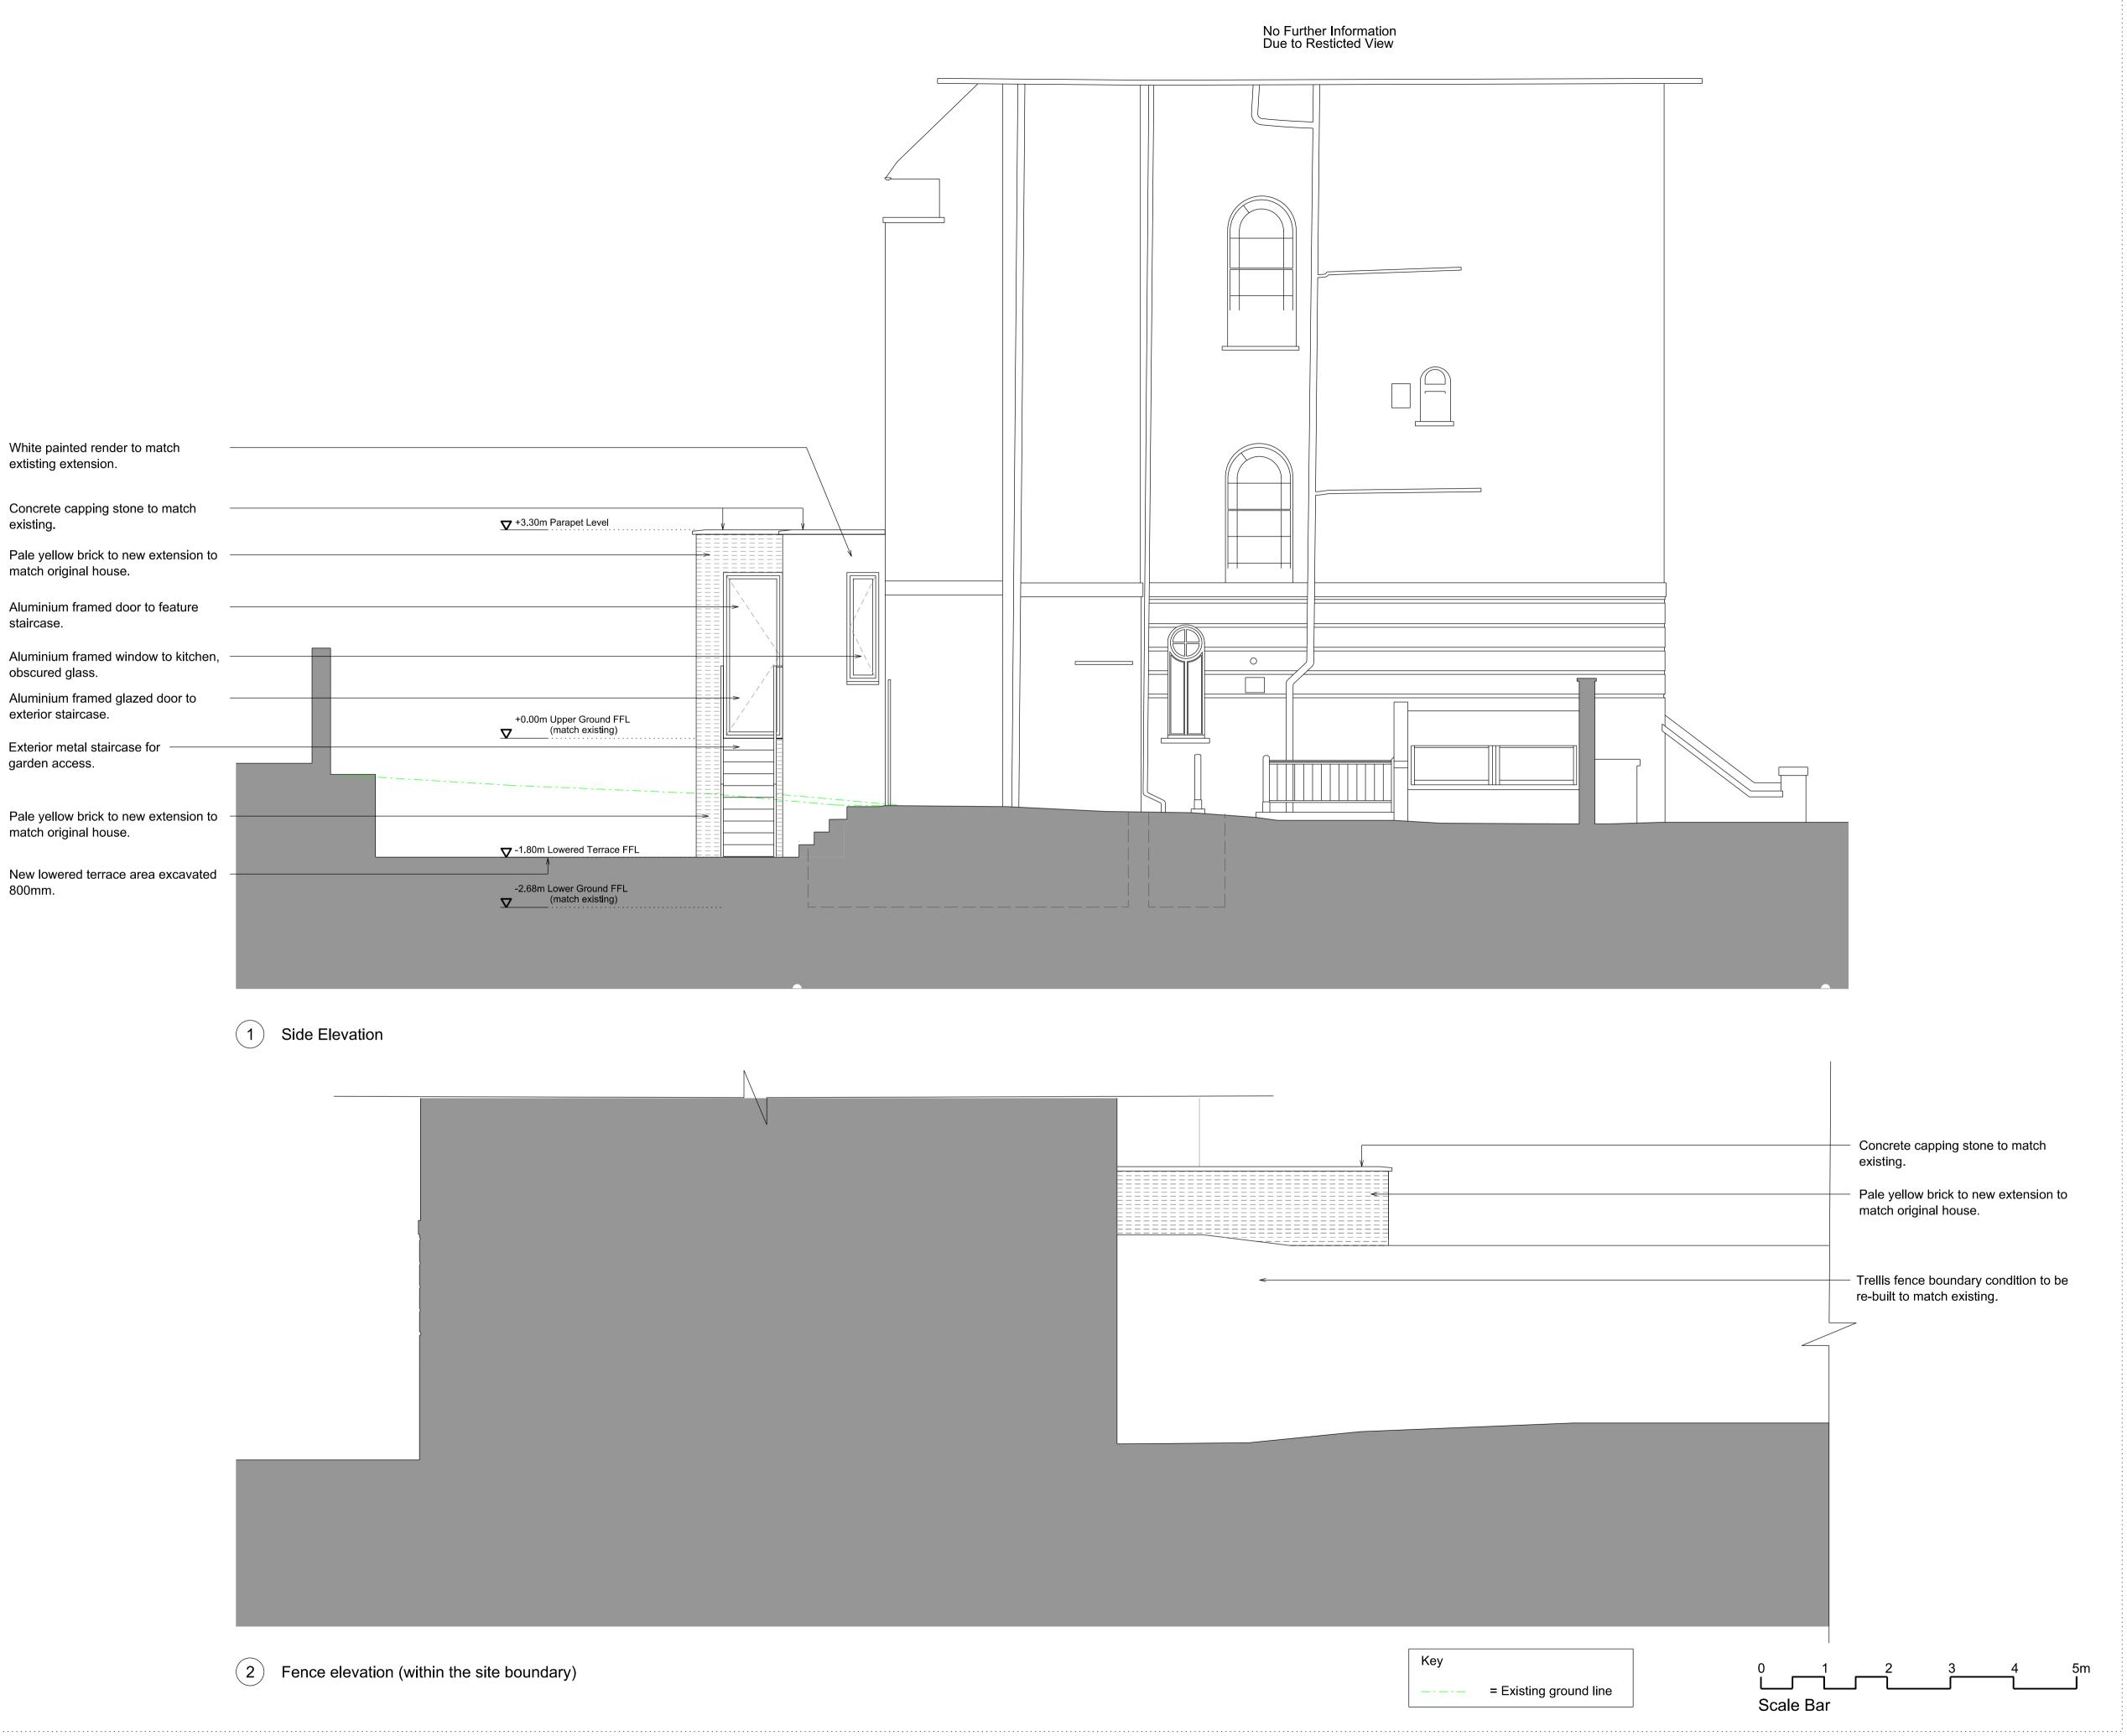

### DRAWING TITLE

Proposed Long Section and Side Fence Elevation

| SCALE A1  | SCALE A3 | DRAWN | DATE     |
|-----------|----------|-------|----------|
| 1:50      | 1:100    | MB    | 22.06.17 |
| PROJ. NO. | DWG NO.  |       | REV      |
| 15RH      | P102     |       | €        |