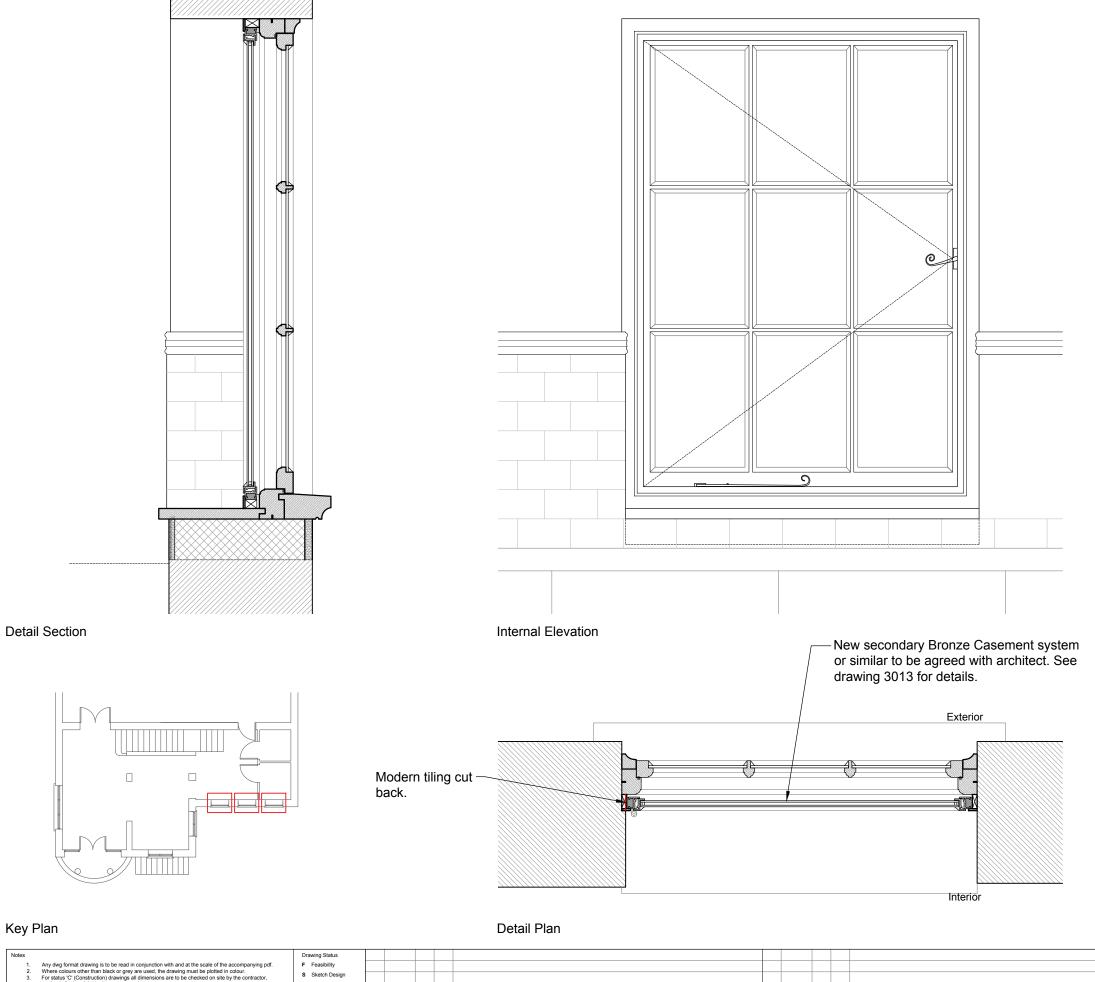

12 Devonshire Street London W1G 7AB (+44) 020 7245 9888 london@insall-architects.co.uk

Quaker Meeting House, Hampstead

Window 2.1 & 2.2 & 2.3 Details HPQMH.01 3012 1: 10 Р