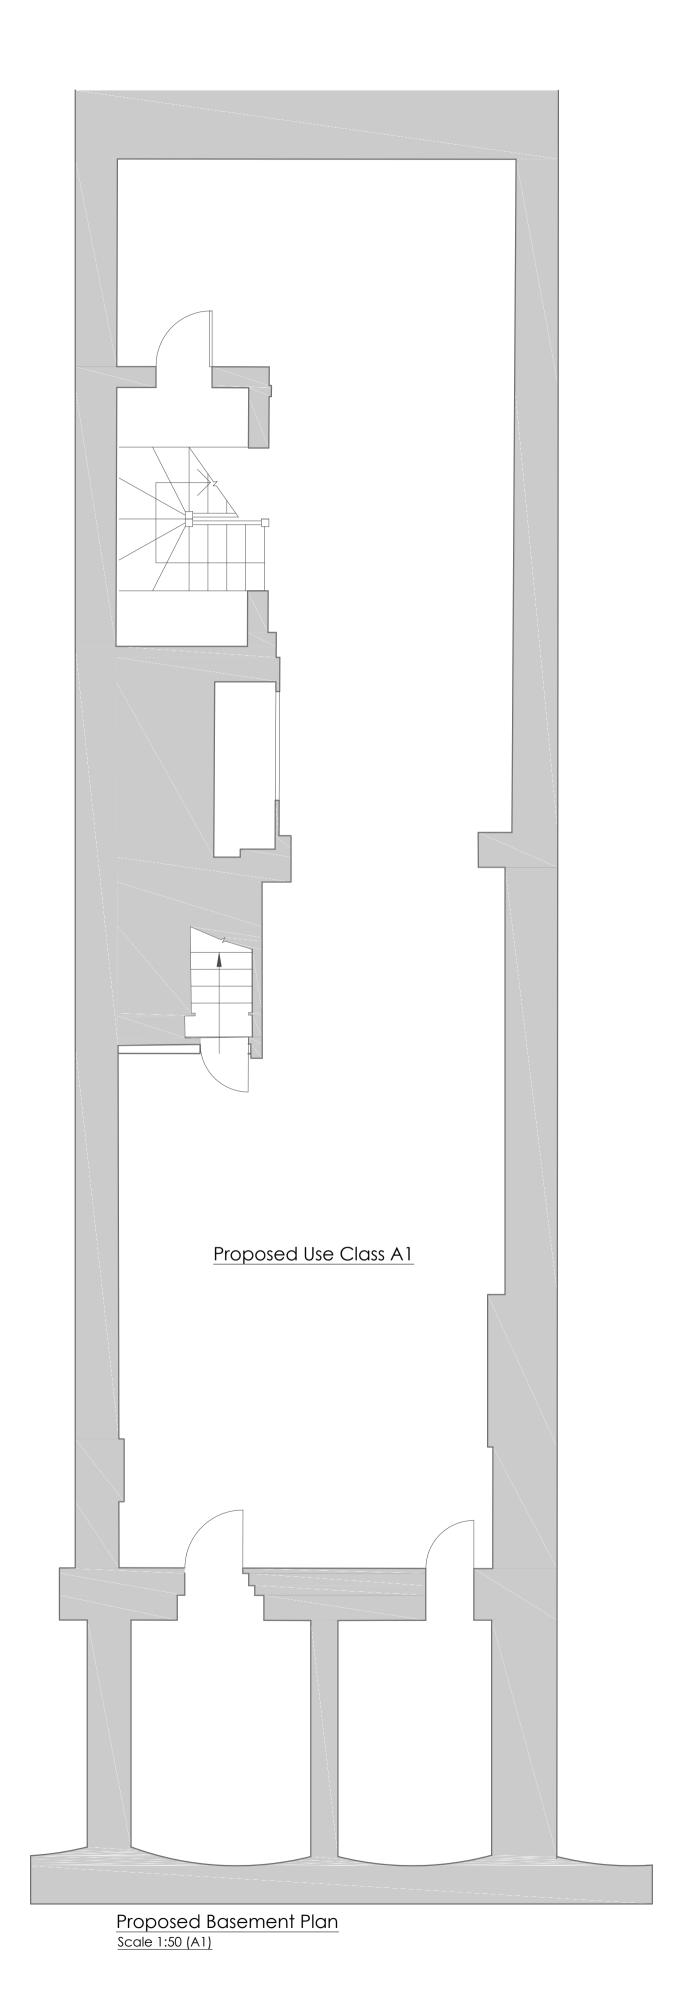

## Proposed Floor Plans

| BB258-2018-03 |        |         |            |  |  |
|---------------|--------|---------|------------|--|--|
| Scale         | Drawn  | Checked | Co-ord chk |  |  |
| As Shown      | SEM    |         |            |  |  |
| Drawing size  | Date   | Date    | Date       |  |  |
| A1            | May'18 |         |            |  |  |
| Status        |        |         |            |  |  |