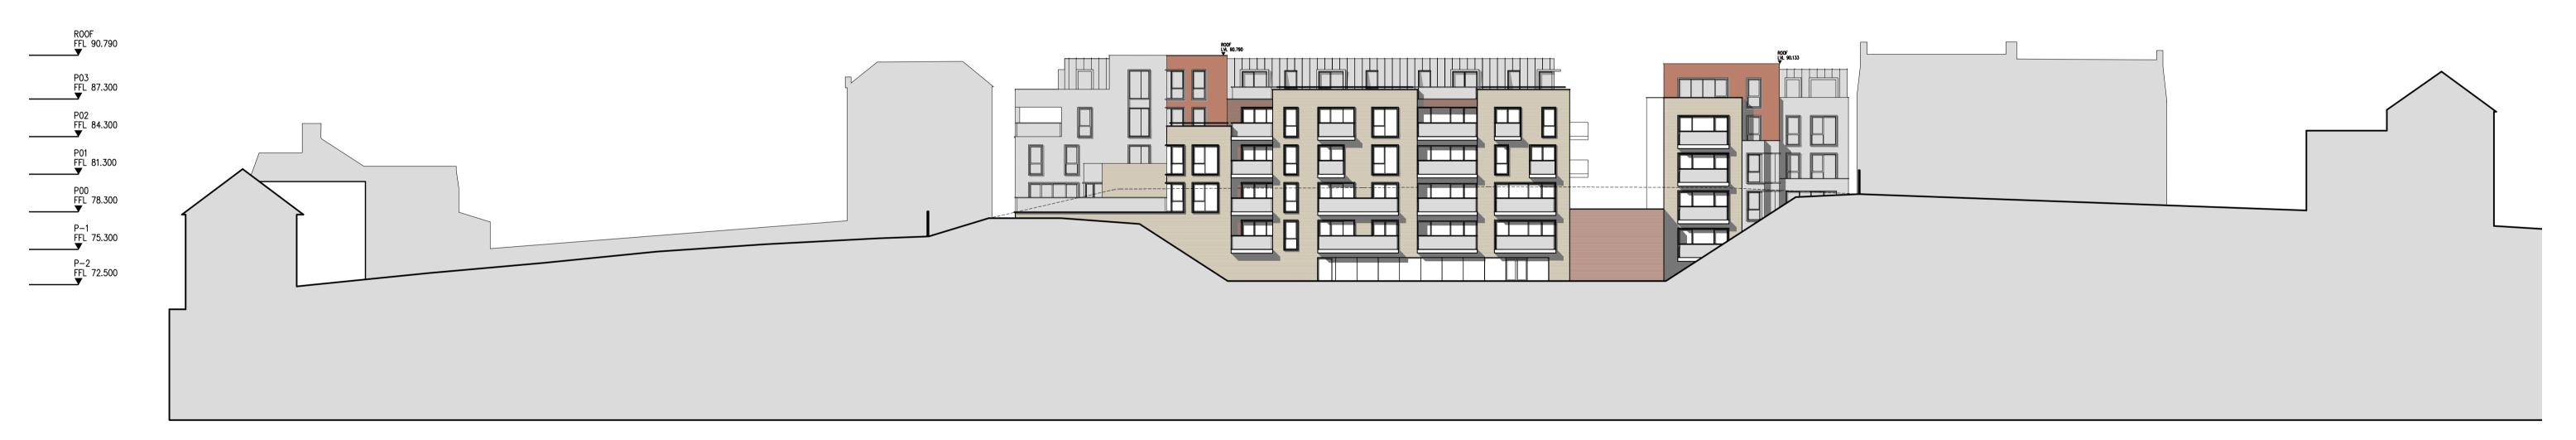

## 2 GONDAR GARDENS REAR ELEVATION 3-3 SCALE: 1: 250 (A1)

## Client LIFECARE RESIDENCES LIMITED

Project GONDAR GARDENS FRONTAGE SCHEME

Drawing ELEVATION REAR

ScaleDateStatus1:100/1:250(A1)Jul 18Planning

Job Number Drawing Number **6116 T(20) E03** G:\6116\T\_Series\T20\T20E03