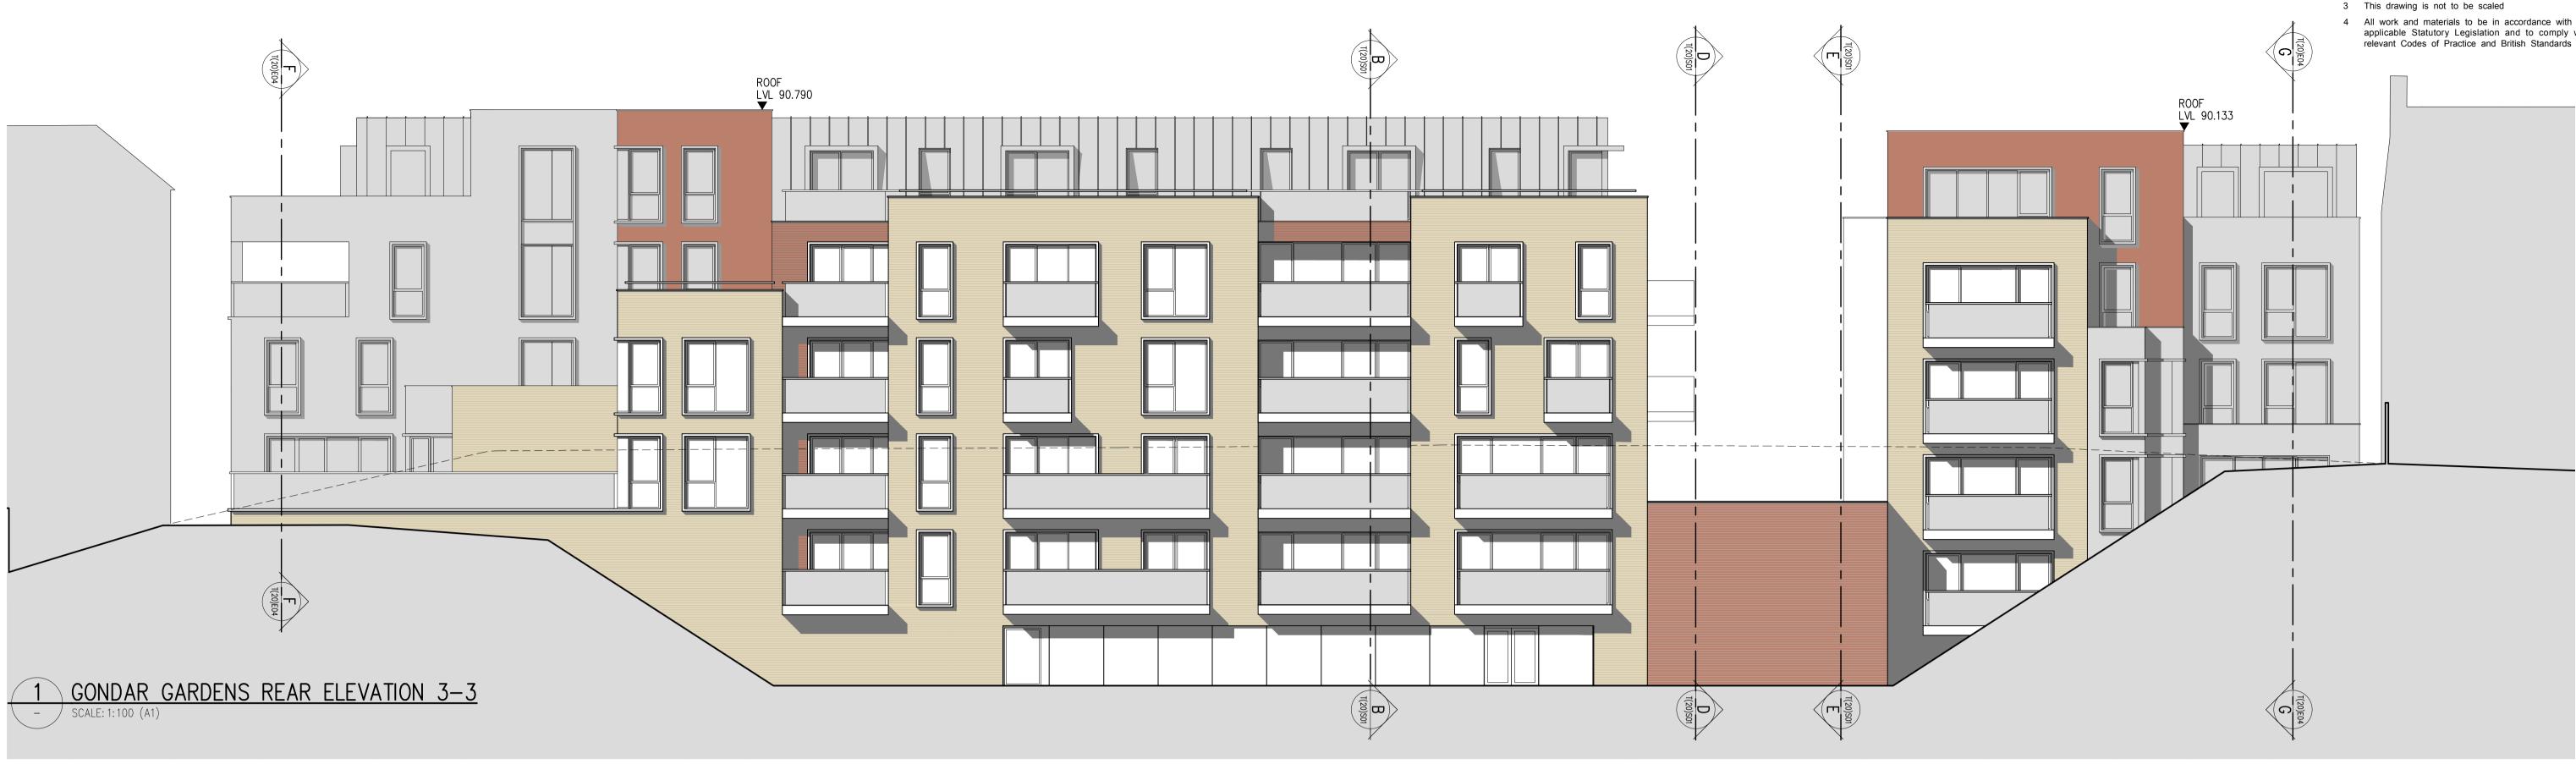

## 2 GONDAR GARDENS REAR ELEVATION 3-3 SCALE: 1: 250 (A1)

## Client LIFECARE RESIDENCES LIMITED

Project GONDAR GARDENS FRONTAGE SCHEME

Drawing ELEVATION REAR

ScaleDateStatus1:100/1:250(A1)Jul 18Planning

Job Number Drawing Number **6116 T(20) E03** G:\6116\T\_Series\T20\T20E03