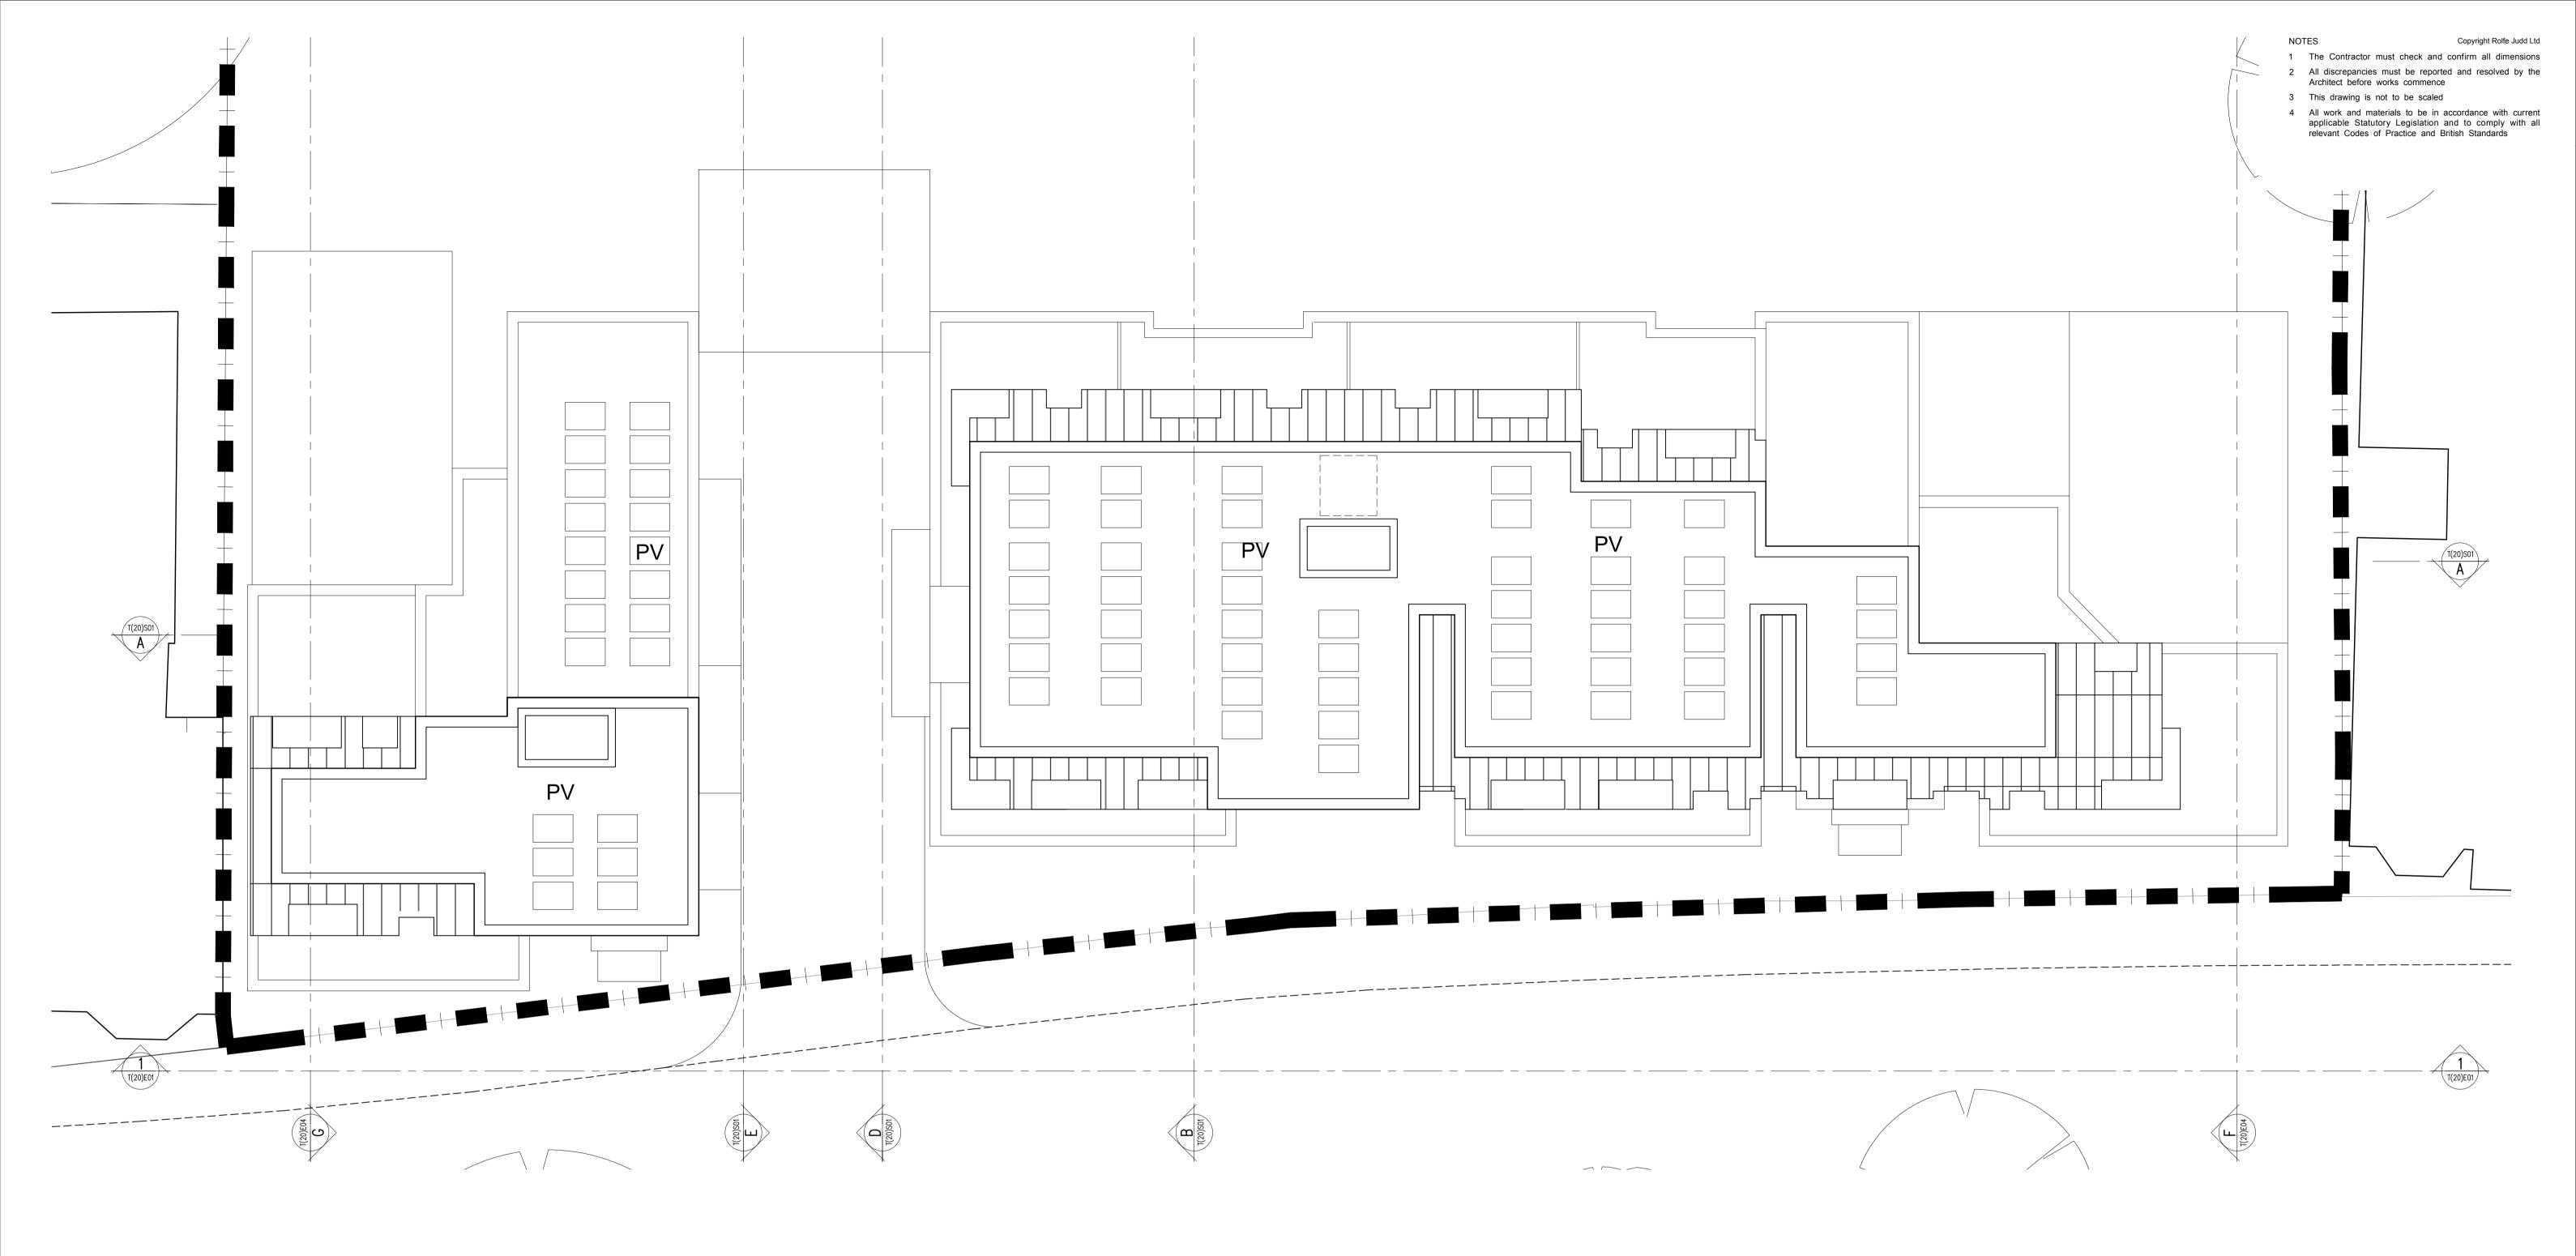

#### **Rolfe Judd**

Old Church Court, Claylands Road, The Oval, London SW8 1NZ

LIFECARE RESIDENCES LIMITED

GONDAR GARDENS FRONTAGE SCHEME

Drawing PLAN **ROOF LEVEL** 

1:100 (A1) Jul 18 Planning

Job Number Drawing Number T(20) P04

G:\6116\T\_Series\T20\T20P04

**Rolfe Judd** 

Architecture Planning Interior

Old Church Court, Claylands Road, The Oval, London SW8 1NZ

T 020 7556 1500

nt

LIFECARE RESIDENCES LIMITED

Project
GONDAR GARDENS
FRONTAGE SCHEME