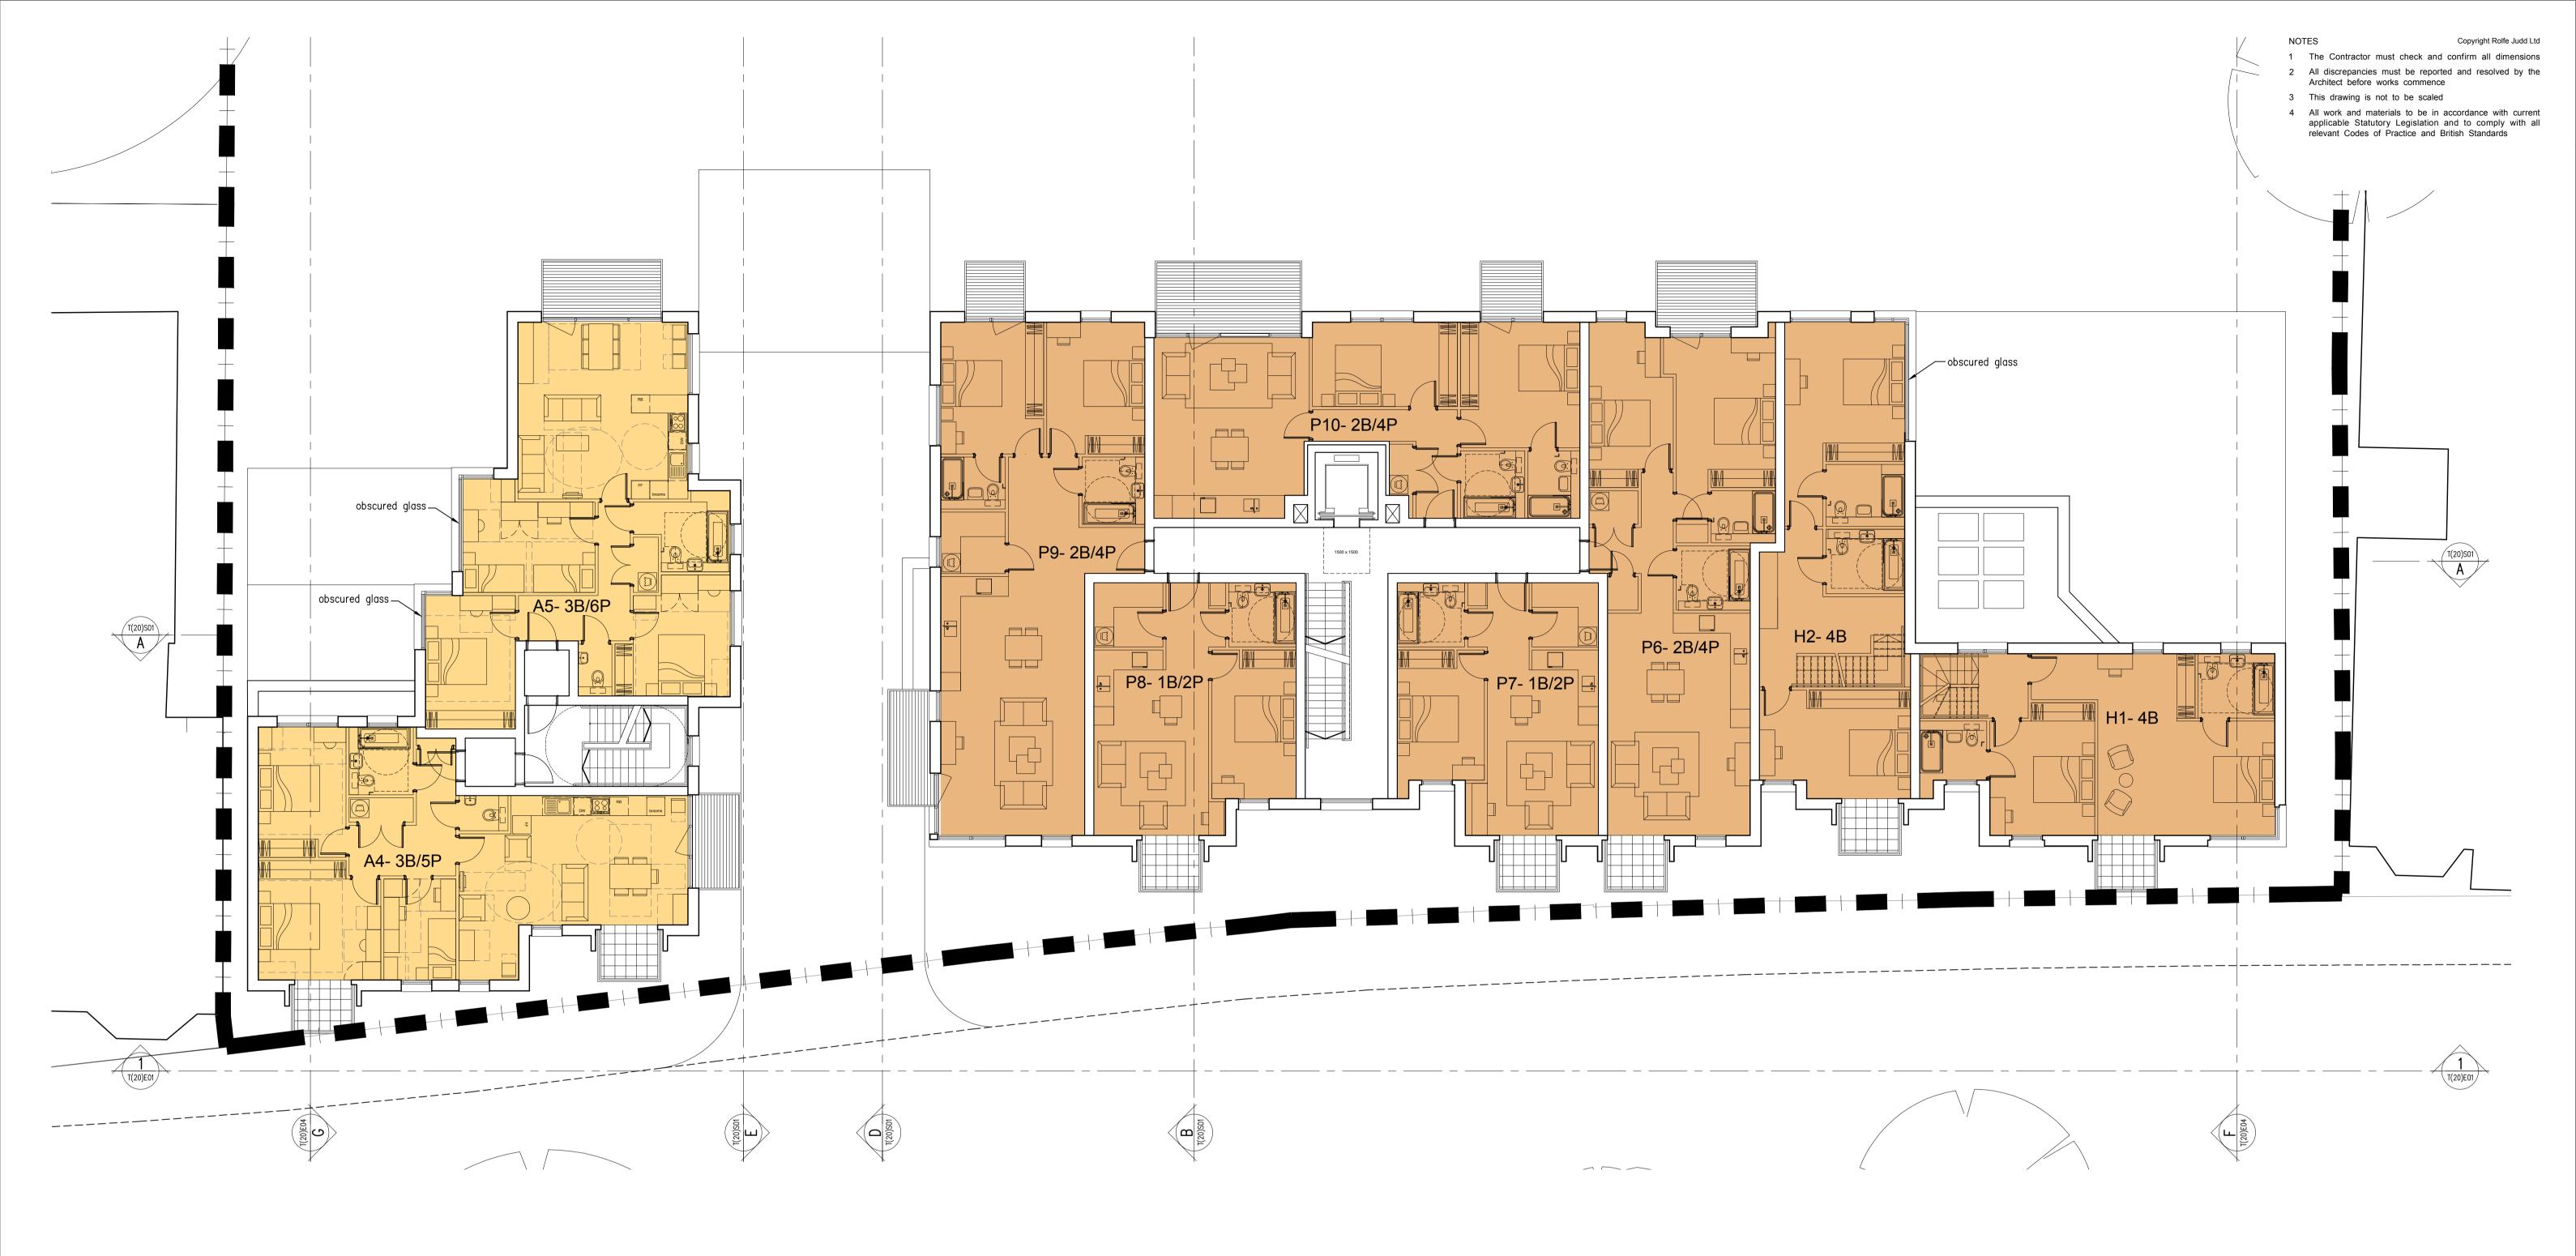

# **Rolfe Judd**

Old Church Court, Claylands Road, The Oval, London SW8 1NZ

LIFECARE RESIDENCES LIMITED

GONDAR GARDENS FRONTAGE SCHEME

Drawing PLAN

1:100 (A1)

**GROUND LEVEL** 

Jul 18 Planning

Job Number Drawing Number 6116 T(20) P00

G:\6116\T\_Series\T20\T20P00

Rolfe Judd

Architecture Planning Inte

Old Church Court, Claylands Road, The Oval, London SW8 1NZ

T 020 7556 1500

....

LIFECARE RESIDENCES LIMITED