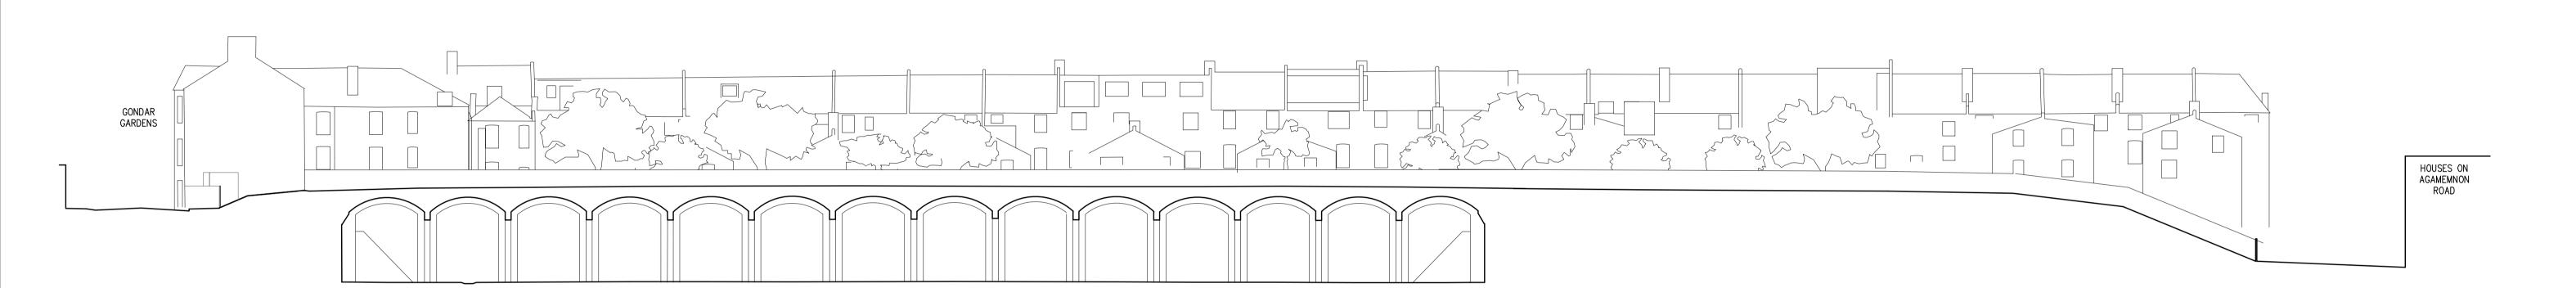

# 3 EXISTING LONG SECTION FROM EAST TO WEST - SCALE: 1: 250 (A1) - 1: 500 (A3)

### **Rolfe Judd**

Old Church Court, Claylands Road, The Oval, London SW8 1NZ www.rolfe-judd.co.uk

LIFECARE RESIDENCES LIMITED

Project
GONDAR GARDENS FRONTAGE SCHEME

Drawing
EXISTING SITE SECTIONS AND ELEVATIONS

Scale Date Status
1:250 (A1) Jul 18 Planning

Job Number Drawing Number T(90) S01 G:\6116\T\_Series\T90\T90S01

1 EXISTING GONDAR STREET ELEVATION

- SCALE: 1: 250 (A1) - 1: 500 (A3)