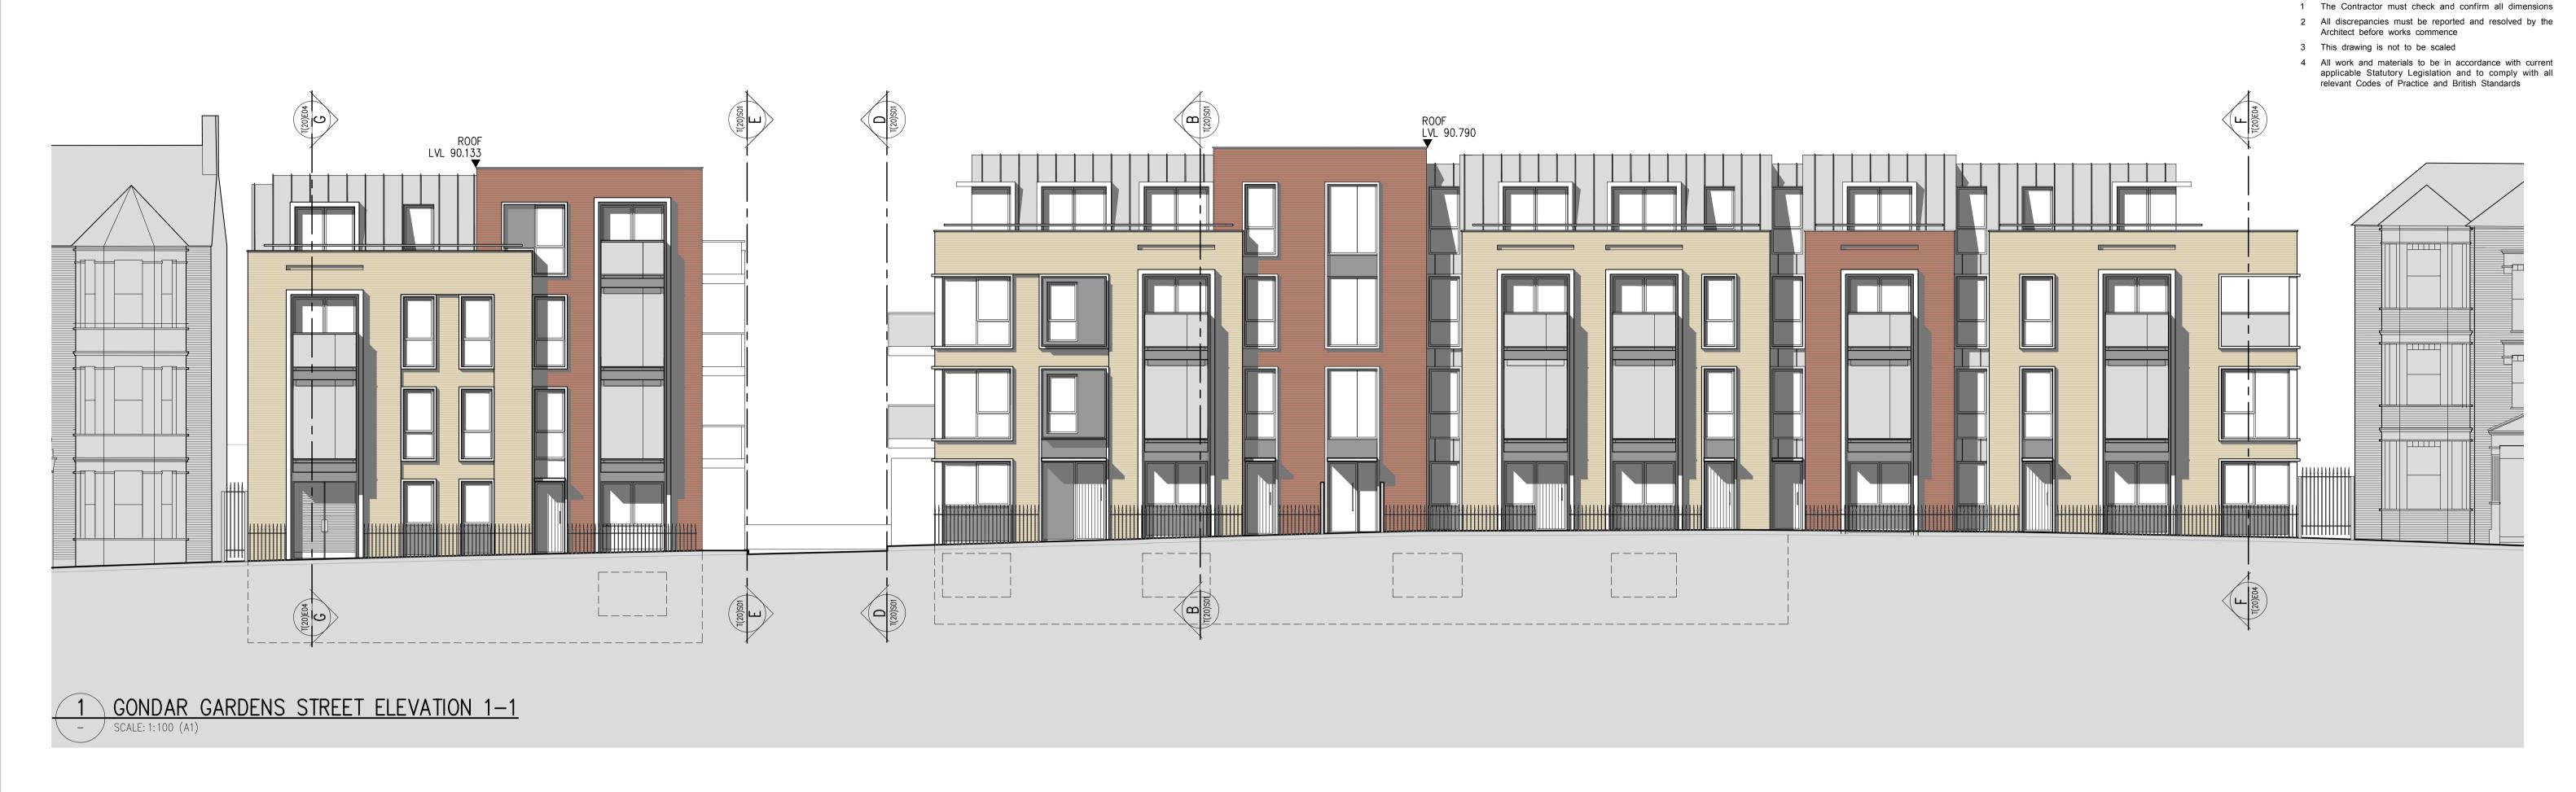

2 GONDAR GARDENS STREET ELEVATION 1–1

SCALE: 1: 250 (A1)

#### **Rolfe Judd**

Copyright Rolfe Judd Ltd

1A Planning submission

Old Church Court, Claylands Road, The Oval, London SW8 1NZ

LIFECARE RESIDENCES LIMITED

Project
GONDAR GARDENS
FRONTAGE SCHEME

Drawing ELEVATION **GONDAR GARDENS** 

Scale Date Status
1:100/1:250(A1) Jul 18 Planning

Job Number Drawing Number T(20) E01

G:\6116\T\_Series\T20\T20E01

2 GONDAR GARDENS REAR ELEVATION 3-3

SCALE: 1: 250 (A1)

**Rolfe Judd** 

Copyright Rolfe Judd Ltd