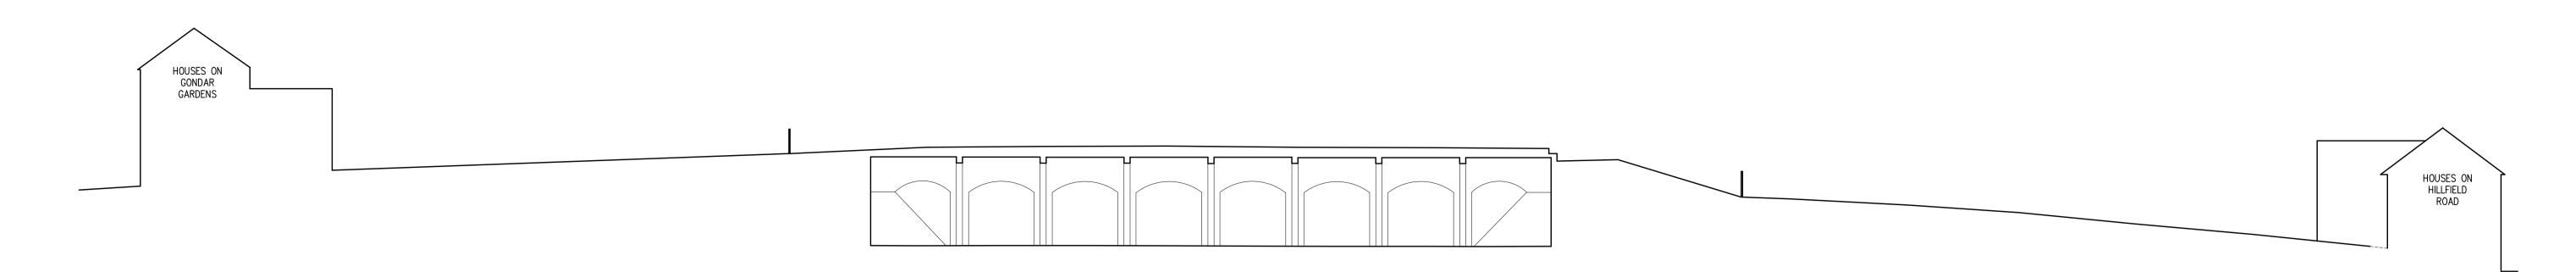

# 2 EXISTING SHORT SECTION FROM NORTH TO SOUTH SCALE: 1:250 (A1) - 1:500 (A3)

### **Rolfe Judd**

Old Church Court, Claylands Road, The Oval, London SW8 1NZ www.rolfe-judd.co.uk

LIFECARE RESIDENCES LIMITED

Project
GONDAR GARDENS FRONTAGE SCHEME

Drawing
EXISTING SITE SECTIONS AND ELEVATIONS

Scale Date Status
1:250 (A1) Jul 18 Planning

Job Number Drawing Number T(90) S01 G:\6116\T\_Series\T90\T90S01

1 EXISTING GONDAR STREET ELEVATION

- SCALE: 1: 250 (A1) - 1: 500 (A3)