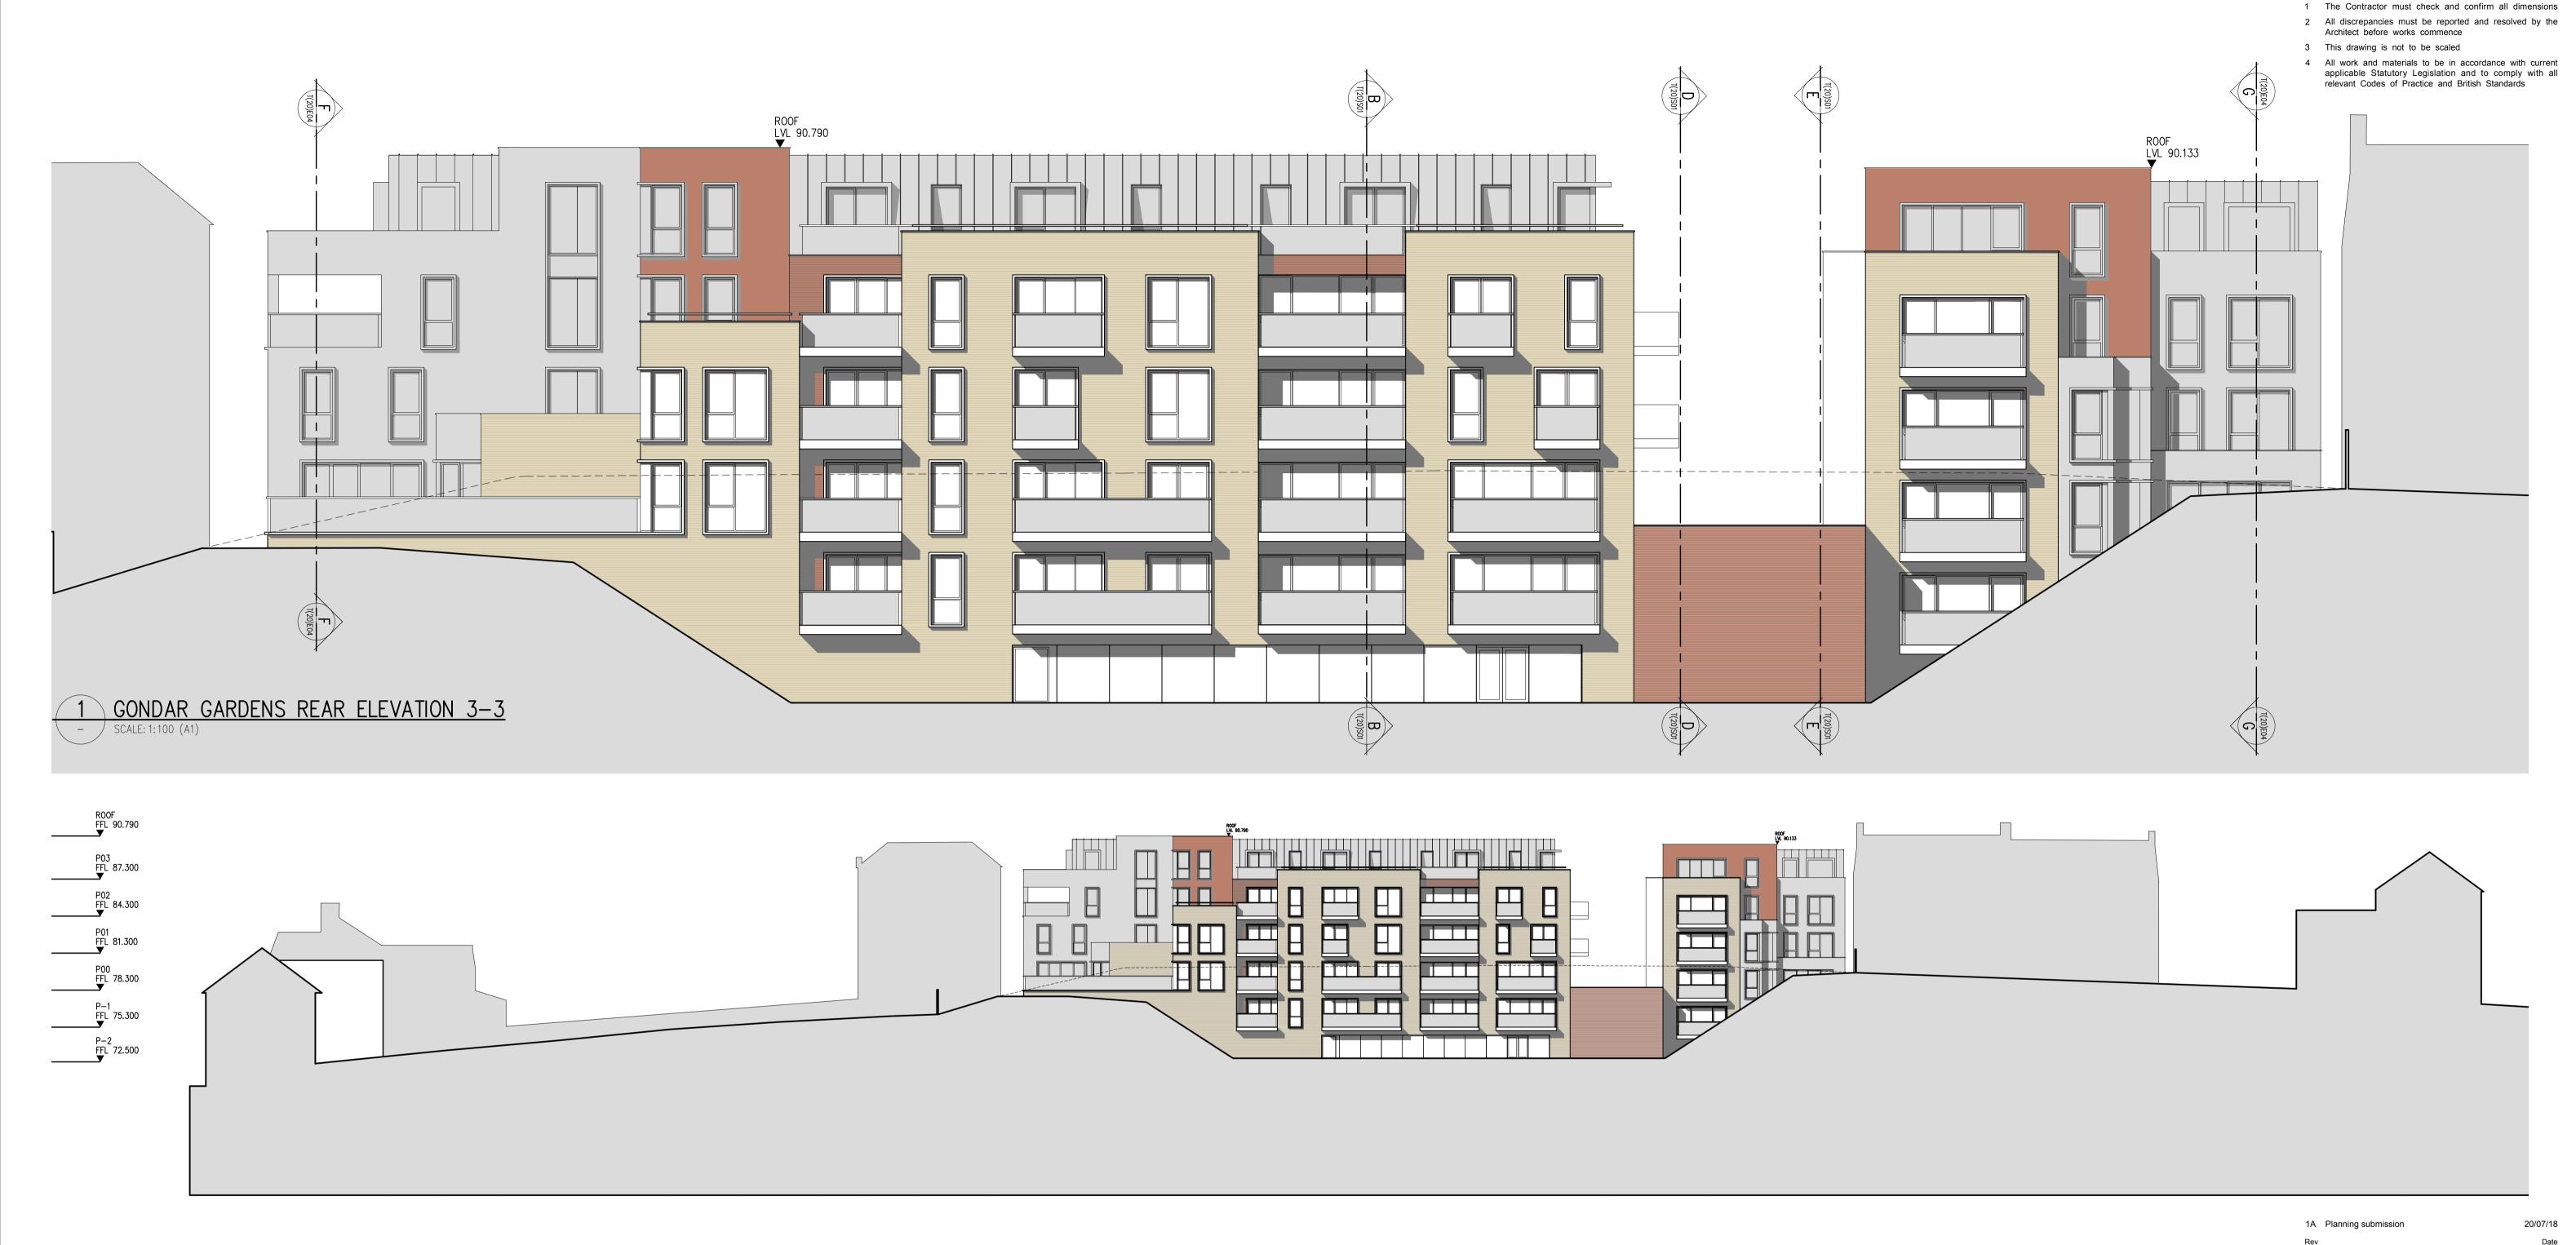

Scale Date Status
1:100/1:250(A1) Jul 18 Planning

Job Number Drawing Number T(20) E01

G:\6116\T\_Series\T20\T20E01

2 GONDAR GARDENS REAR ELEVATION 3-3

SCALE: 1: 250 (A1)

**Rolfe Judd** 

Copyright Rolfe Judd Ltd

NOTES

Old Church Court, Claylands Road, The Oval, London SW8 1NZ

LIFECARE RESIDENCES LIMITED

Project
GONDAR GARDENS
FRONTAGE SCHEME

Drawing
ELEVATION REAR

Scale Date Status
1:100/1:250(A1) Jul 18 Planning

Job Number Drawing Number T(20) E03

G:\6116\T\_Series\T20\T20E03

Copyright Rolfe Judd Ltd

1A Planning submission