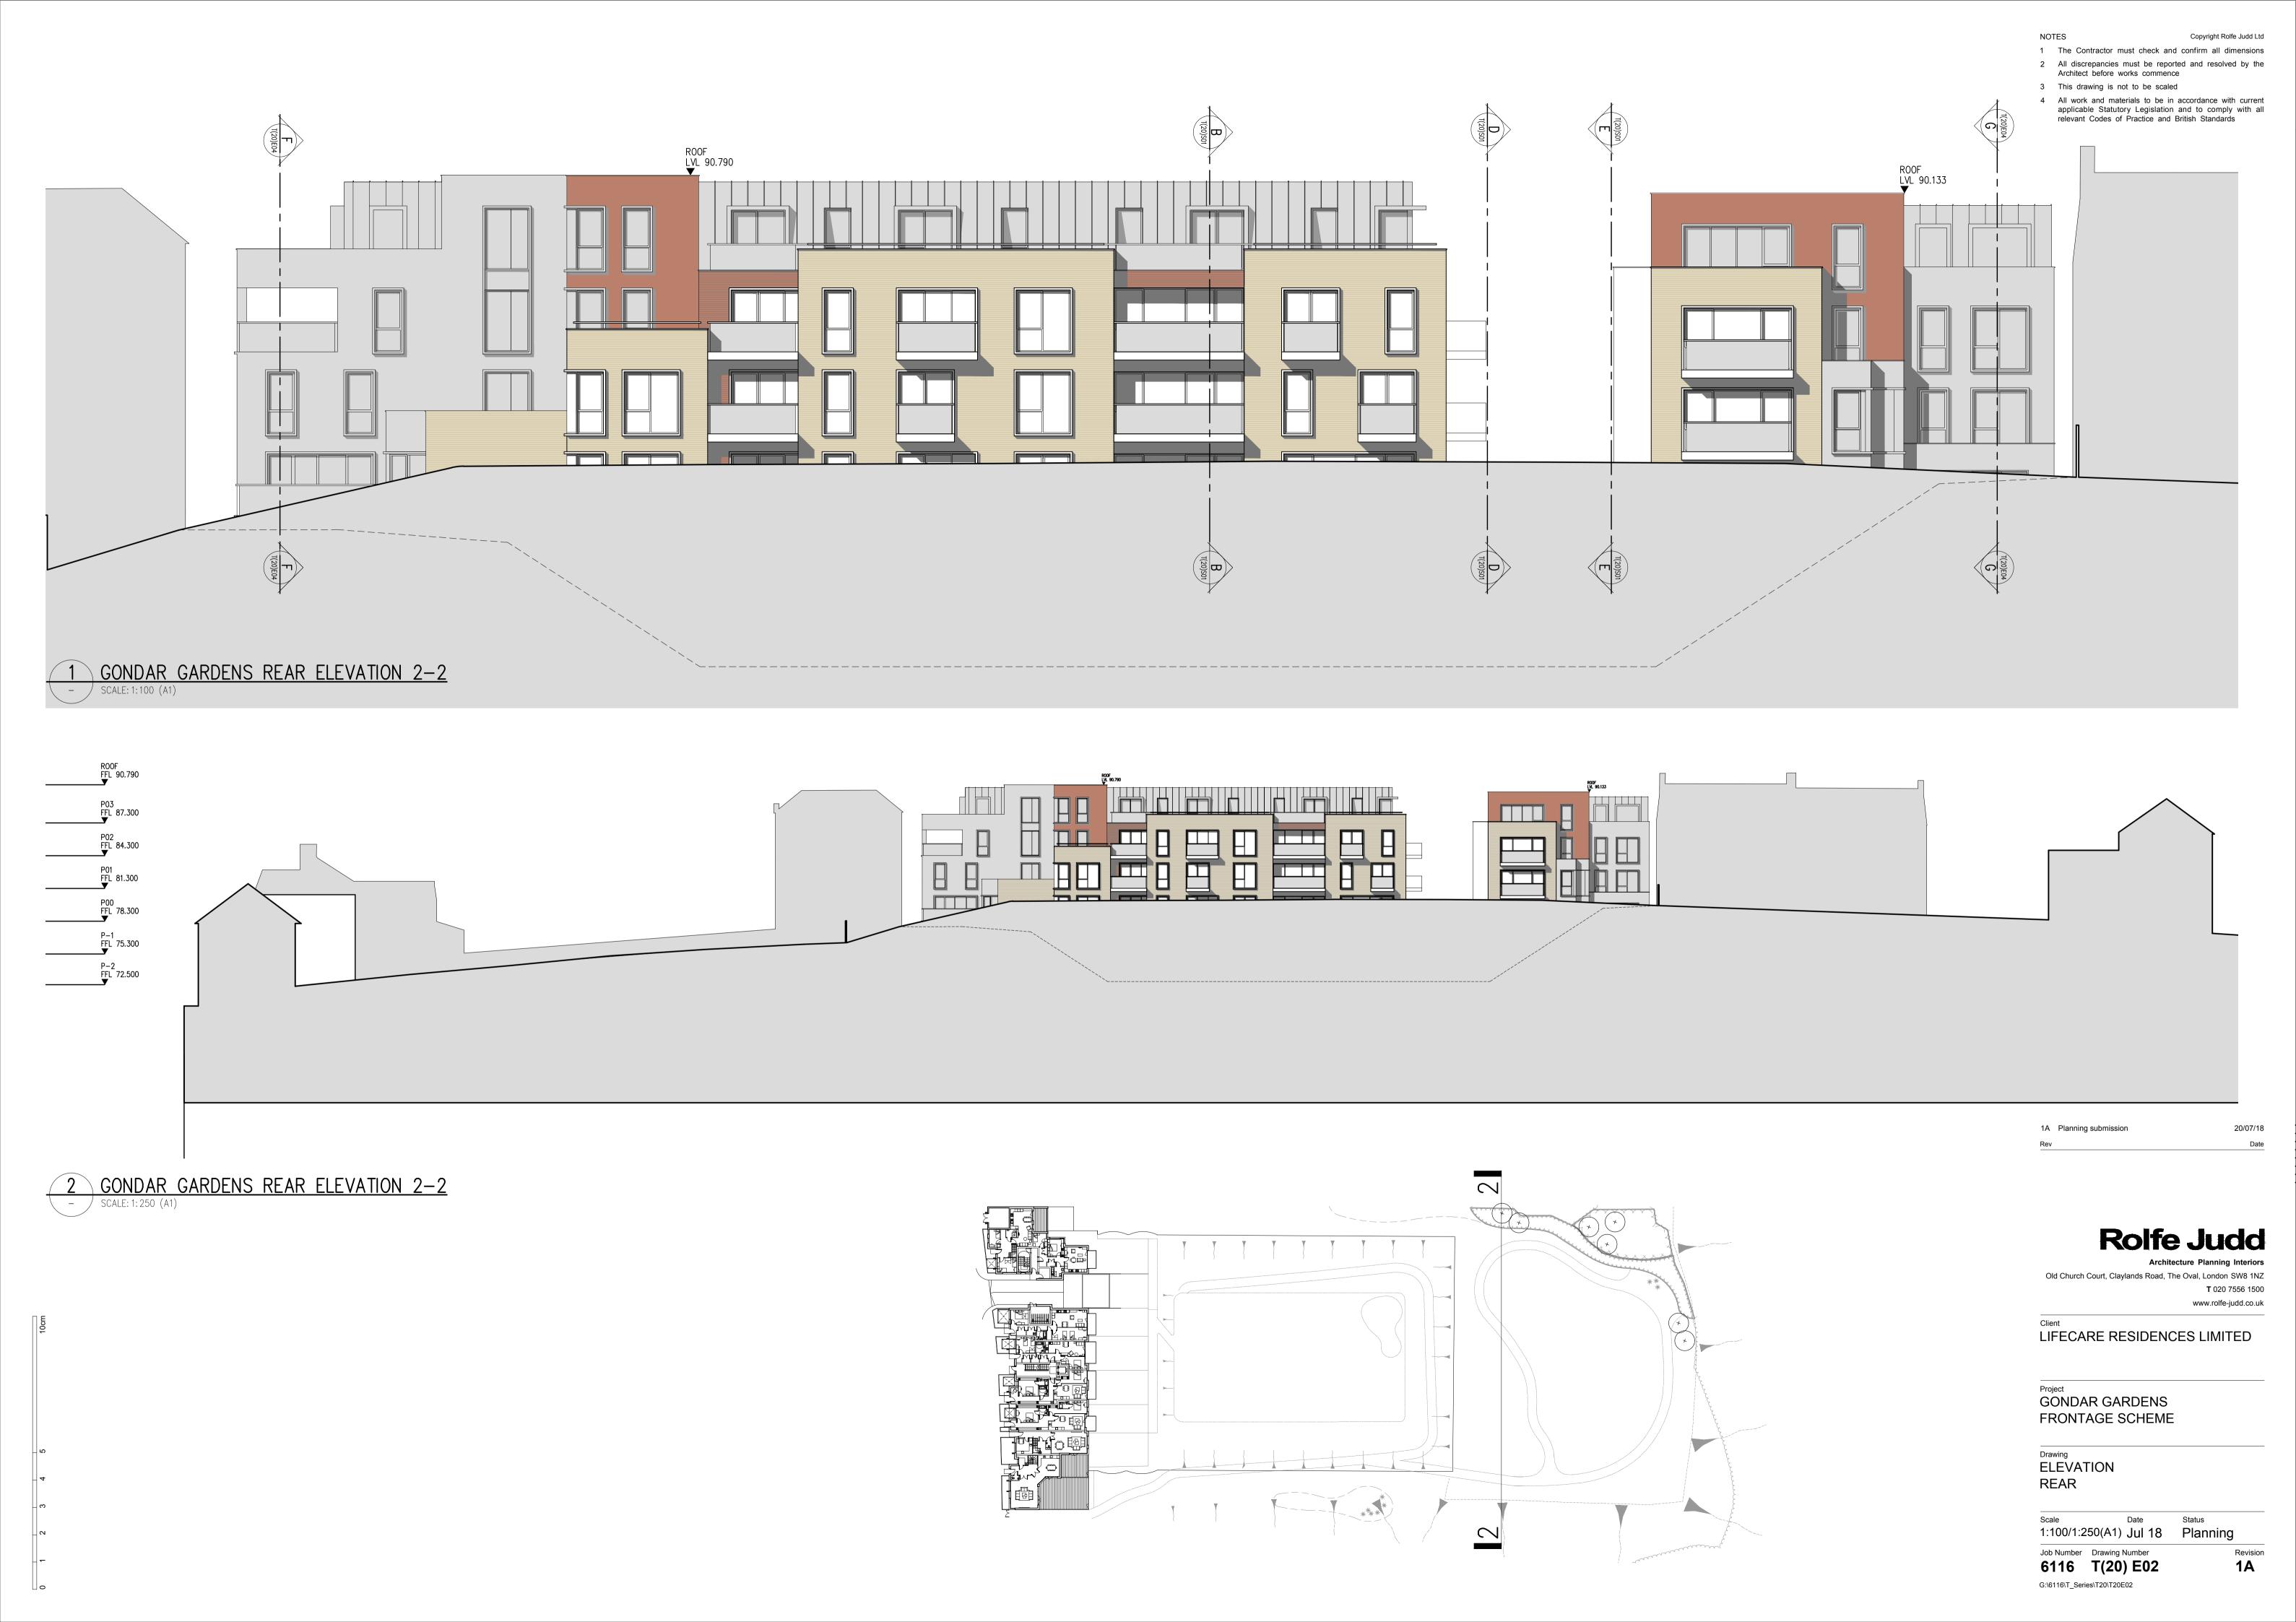

NOTES

Old Church Court, Claylands Road, The Oval, London SW8 1NZ

LIFECARE RESIDENCES LIMITED

Project
GONDAR GARDENS
FRONTAGE SCHEME

Drawing
ELEVATION REAR

Scale Date Status
1:100/1:250(A1) Jul 18 Planning

Job Number Drawing Number T(20) E03

G:\6116\T\_Series\T20\T20E03

Copyright Rolfe Judd Ltd

1A Planning submission

#### Rolfe Judd

Old Church Court, Claylands Road, The Oval, London SW8 1NZ

LIFECARE RESIDENCES LIMITED

Project
GONDAR GARDENS
FRONTAGE SCHEME

Drawing
ELEVATION/SECTION

Scale Date Status
1:100/1:250(A1) Jul 18 Planning

Job Number Drawing Number T(20) E04

G:\6116\T\_Series\T20\T20E04