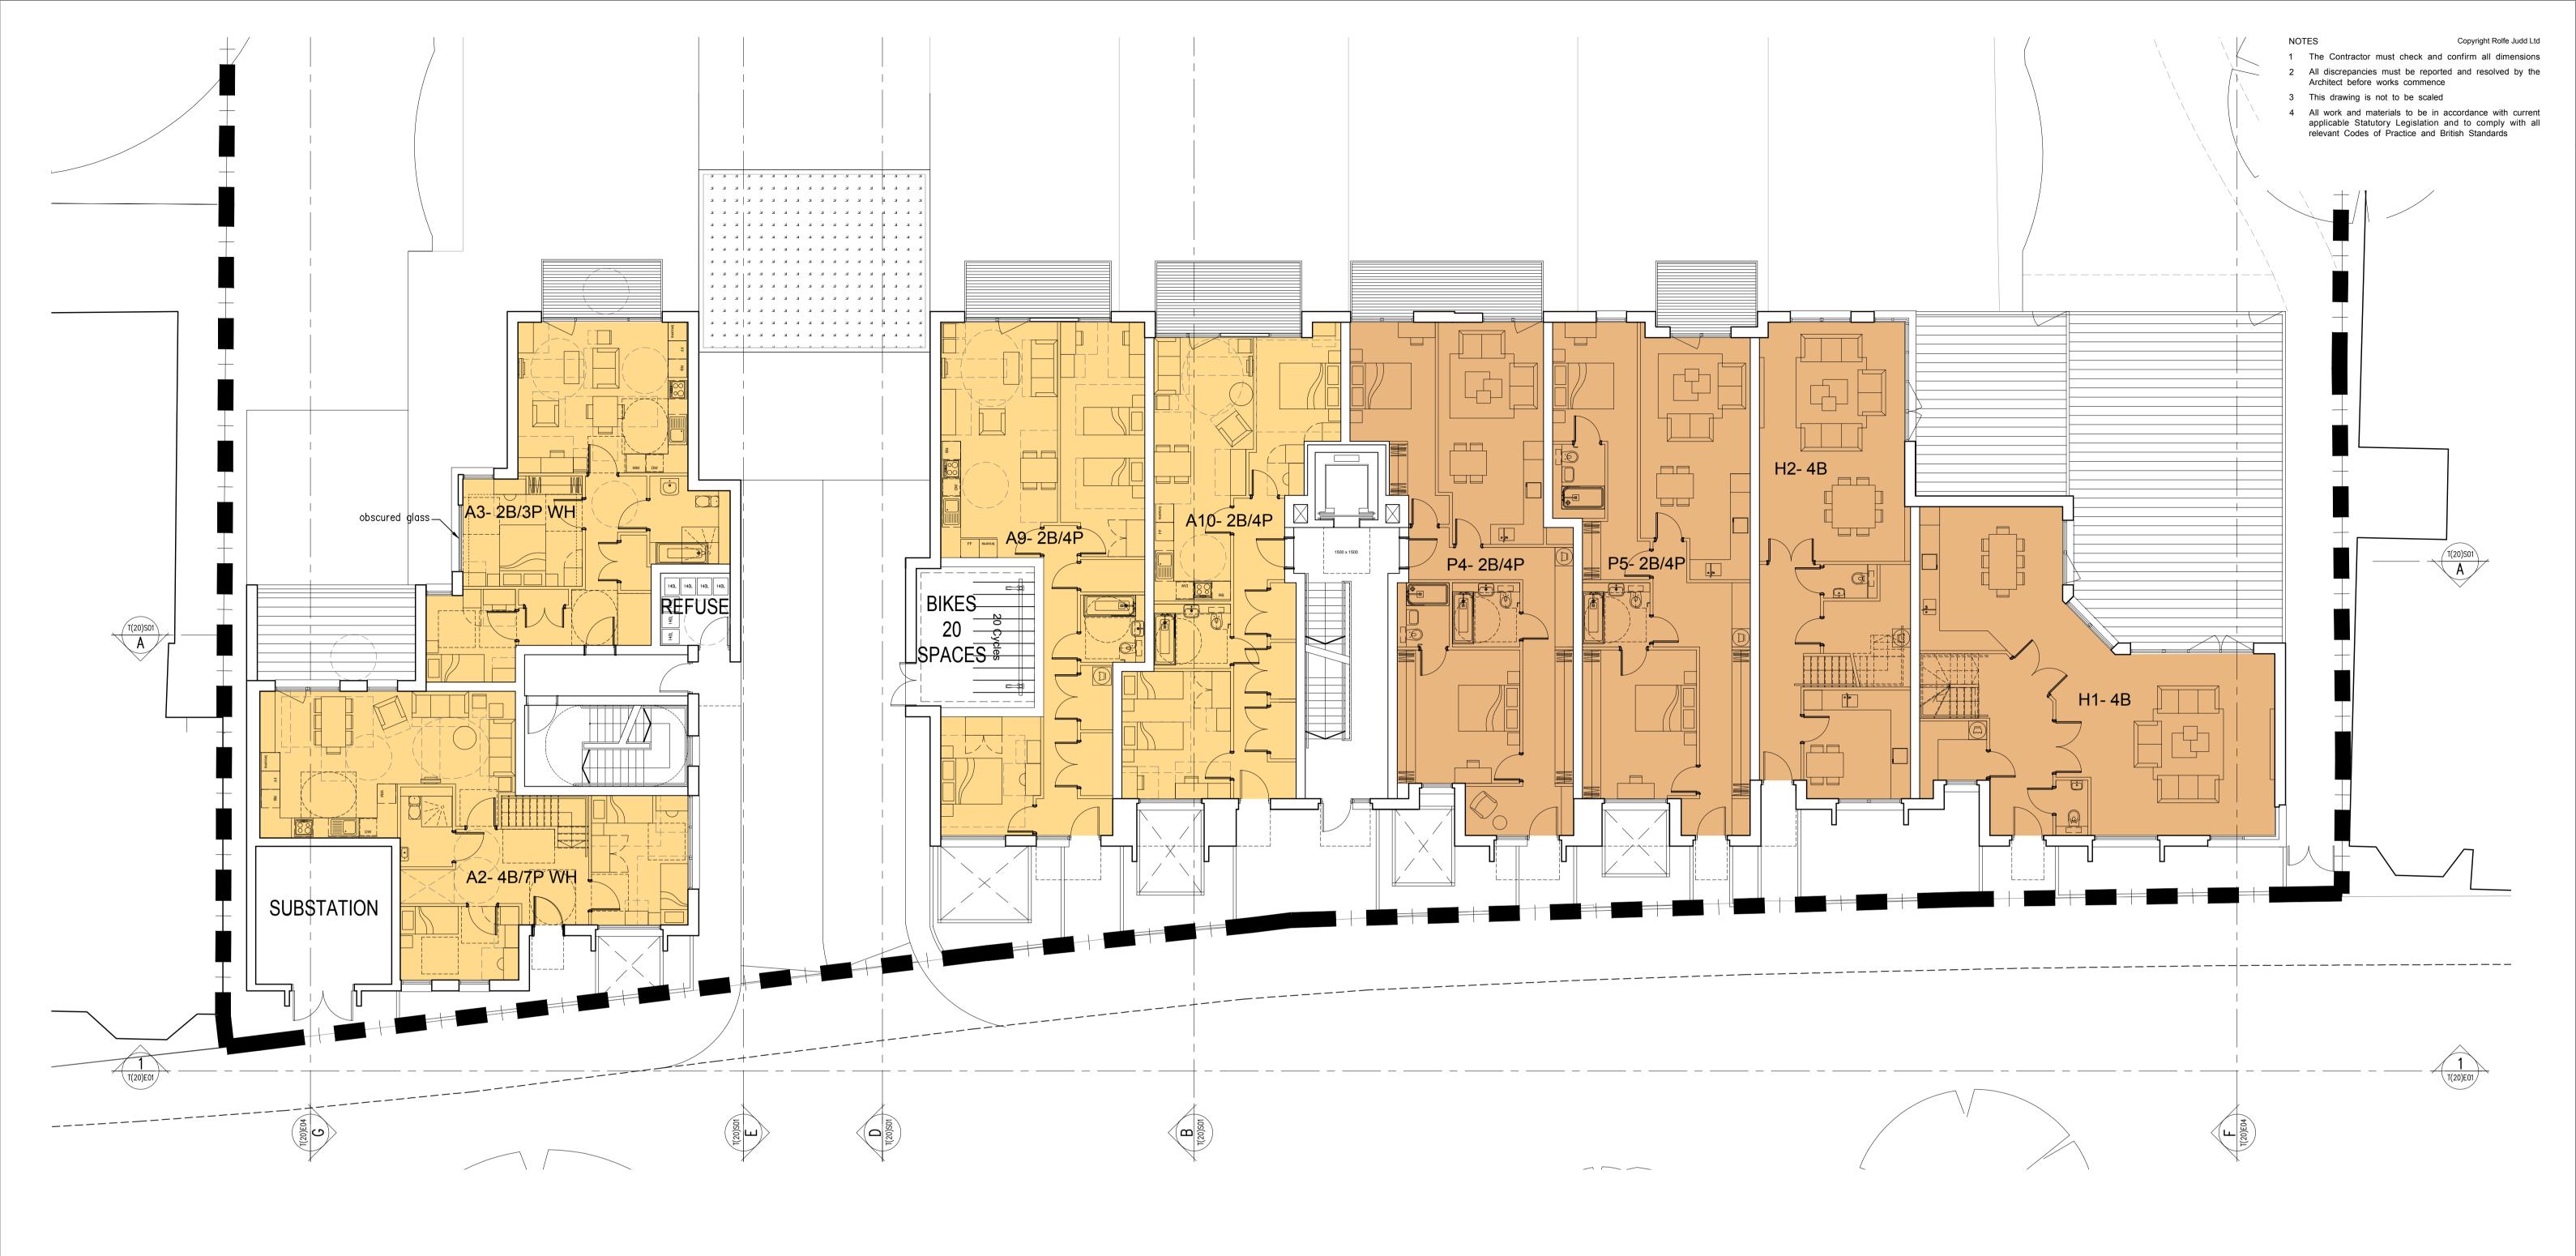

# **Rolfe Judd**

Old Church Court, Claylands Road, The Oval, London SW8 1NZ

LIFECARE RESIDENCES LIMITED

GONDAR GARDENS FRONTAGE SCHEME

Drawing PLAN

1:100 (A1)

**GROUND LEVEL** 

Jul 18 Planning

Job Number Drawing Number 6116 T(20) P00

G:\6116\T\_Series\T20\T20P00

Rolfe Judd

Architecture Planning Inte

Old Church Court, Claylands Road, The Oval, London SW8 1NZ

T 020 7556 1500

....

LIFECARE RESIDENCES LIMITED