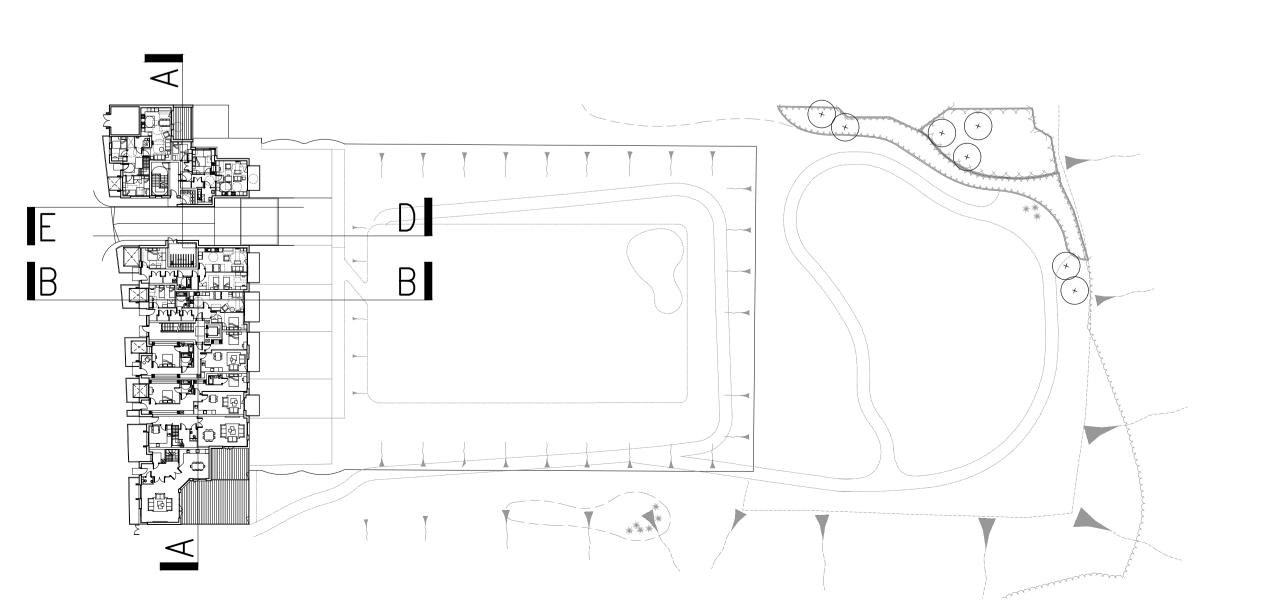

# **Rolfe Judd**

Old Church Court, Claylands Road, The Oval, London SW8 1NZ

LIFECARE RESIDENCES LIMITED

GONDAR GARDENS FRONTAGE SCHEME

Drawing PLAN

1:100 (A1)

**GROUND LEVEL** 

Jul 18 Planning

Job Number Drawing Number 6116 T(20) P00

G:\6116\T\_Series\T20\T20P00

Rolfe Judd

Architecture Planning Inte

Old Church Court, Claylands Road, The Oval, London SW8 1NZ

T 020 7556 1500

....

LIFECARE RESIDENCES LIMITED

Project
GONDAR GARDENS
FRONTAGE SCHEME

Drawing
PLAN
FIRST FLOOR LEVEL

Date S

1:100 (A1) Jul 18 Planning

Job Number Drawing Number F

6116 T(20) P01
G:\6116\T\_Series\T20\T20P01

Revision 1A