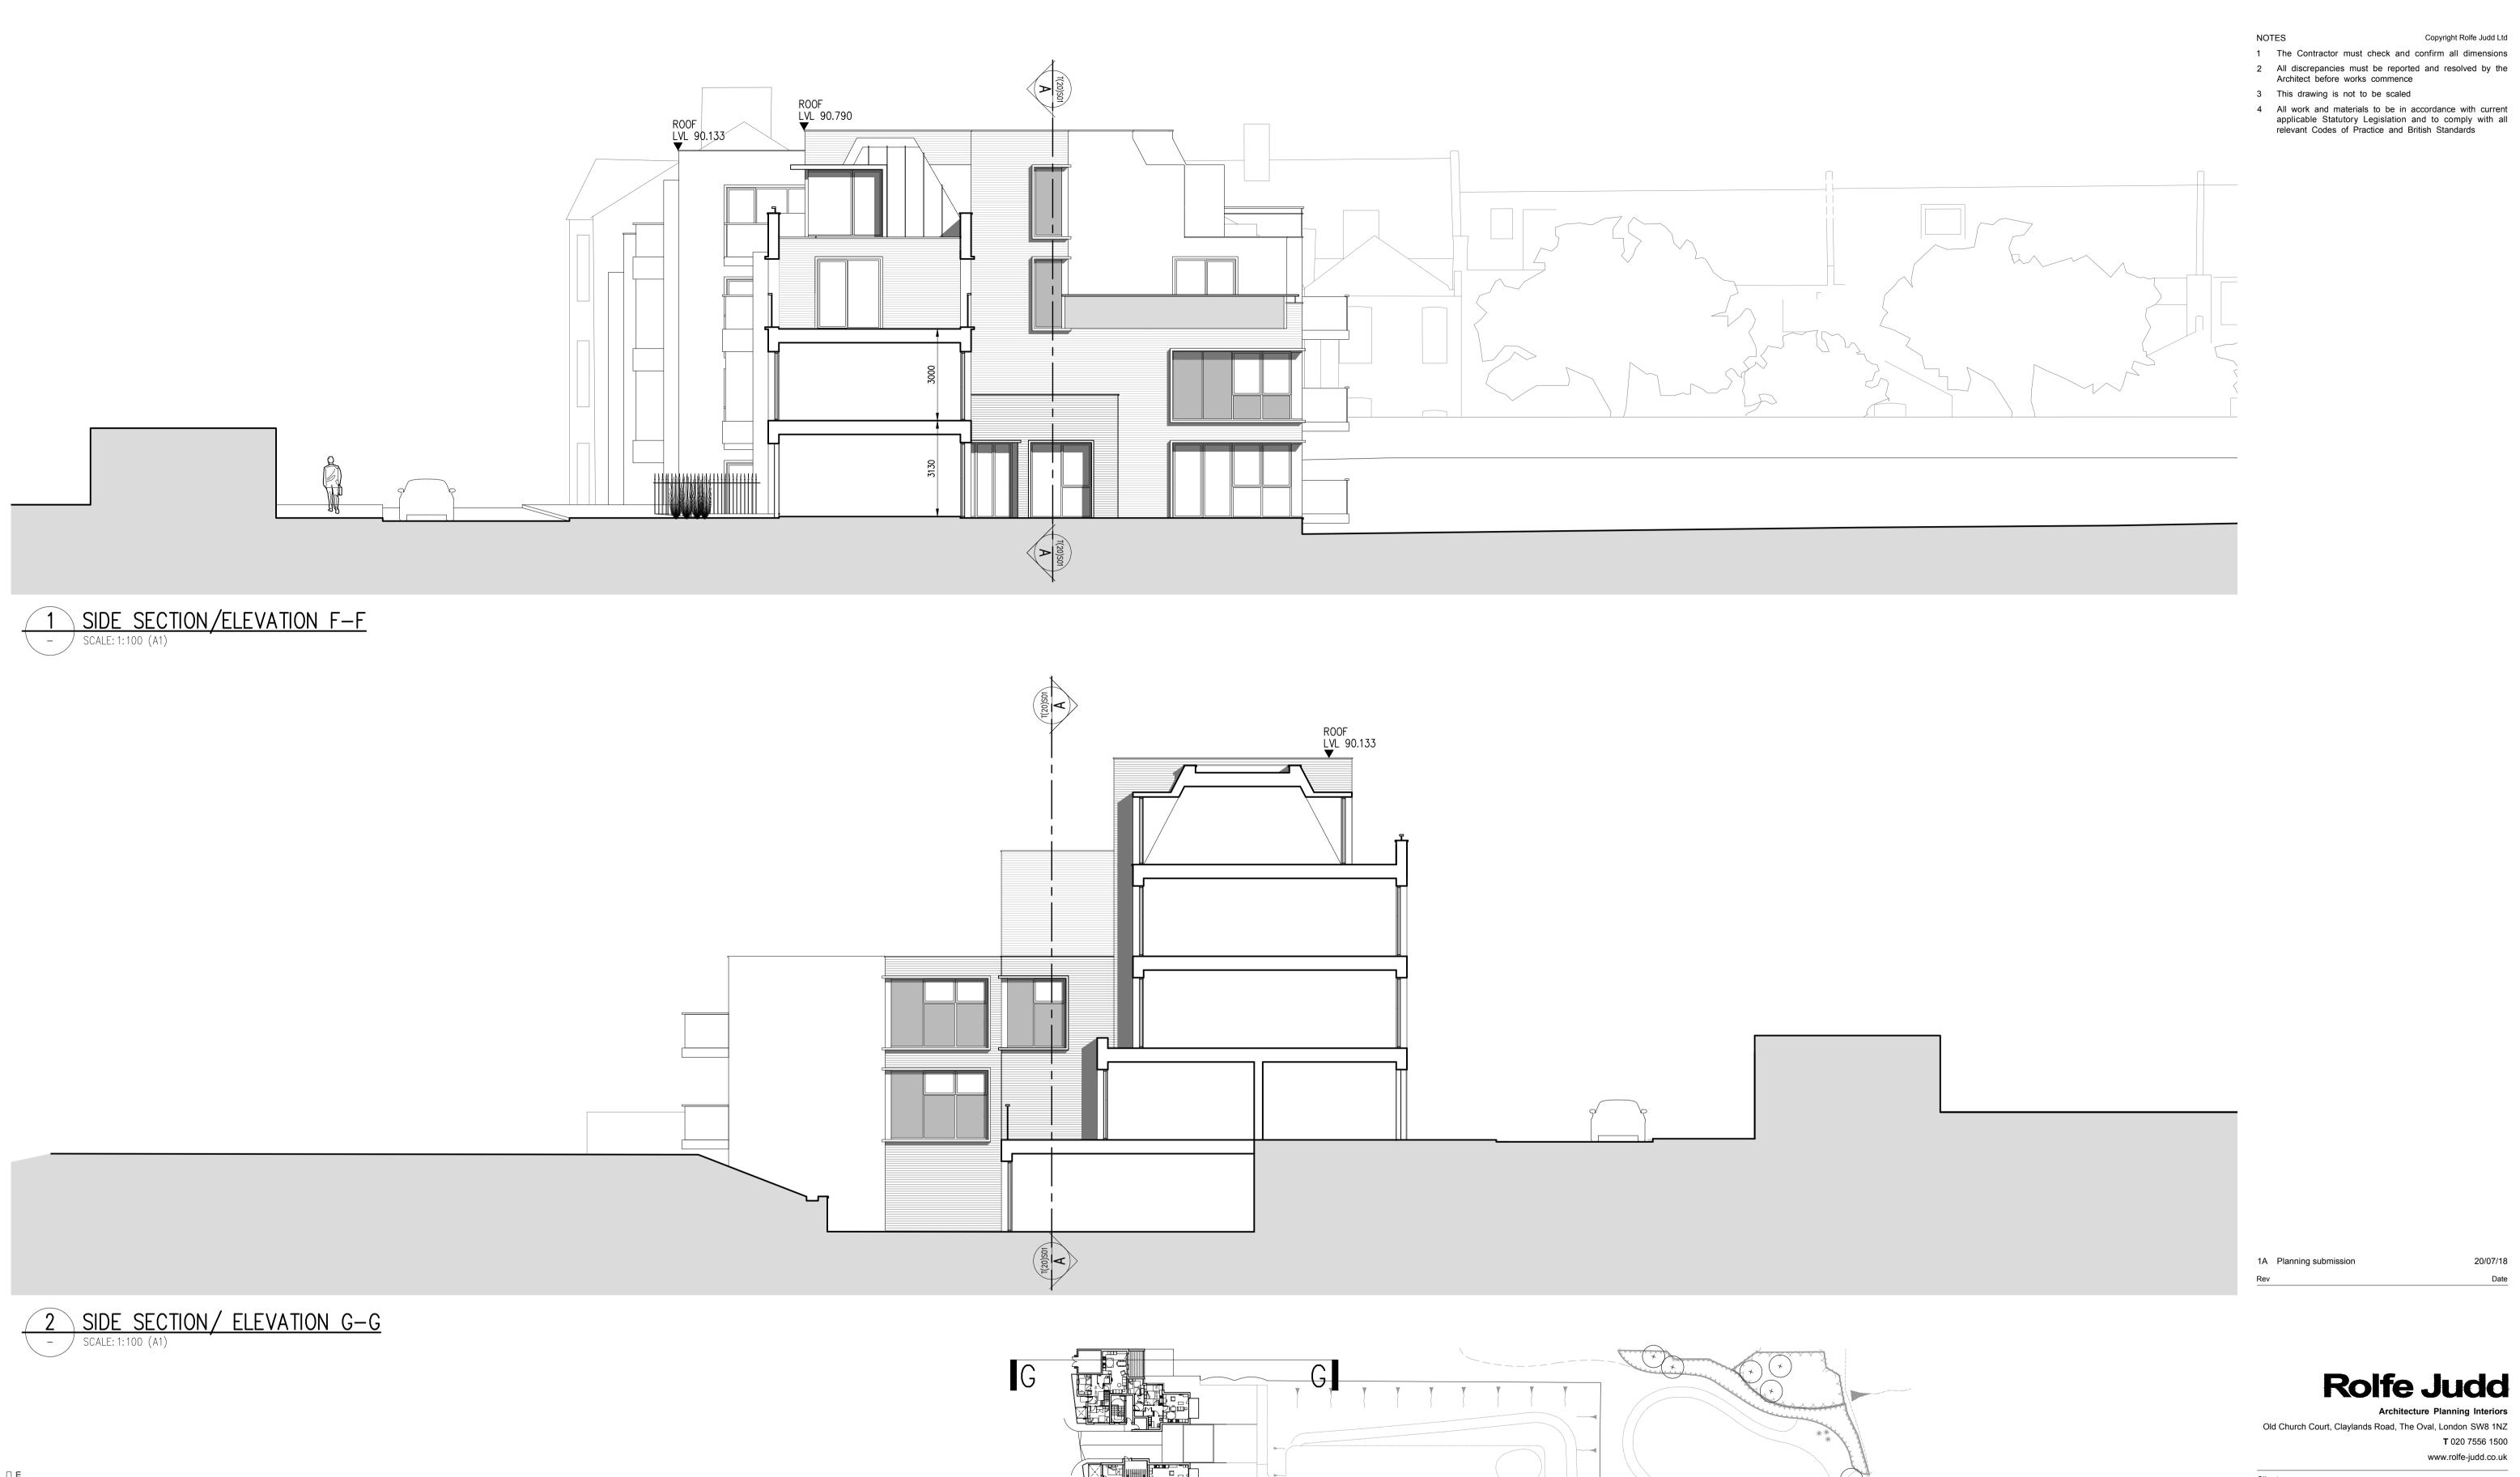

#### Rolfe Judd

Old Church Court, Claylands Road, The Oval, London SW8 1NZ

LIFECARE RESIDENCES LIMITED

Project
GONDAR GARDENS
FRONTAGE SCHEME

Drawing
ELEVATION/SECTION

Scale Date Status
1:100/1:250(A1) Jul 18 Planning

Job Number Drawing Number T(20) E04

G:\6116\T\_Series\T20\T20E04