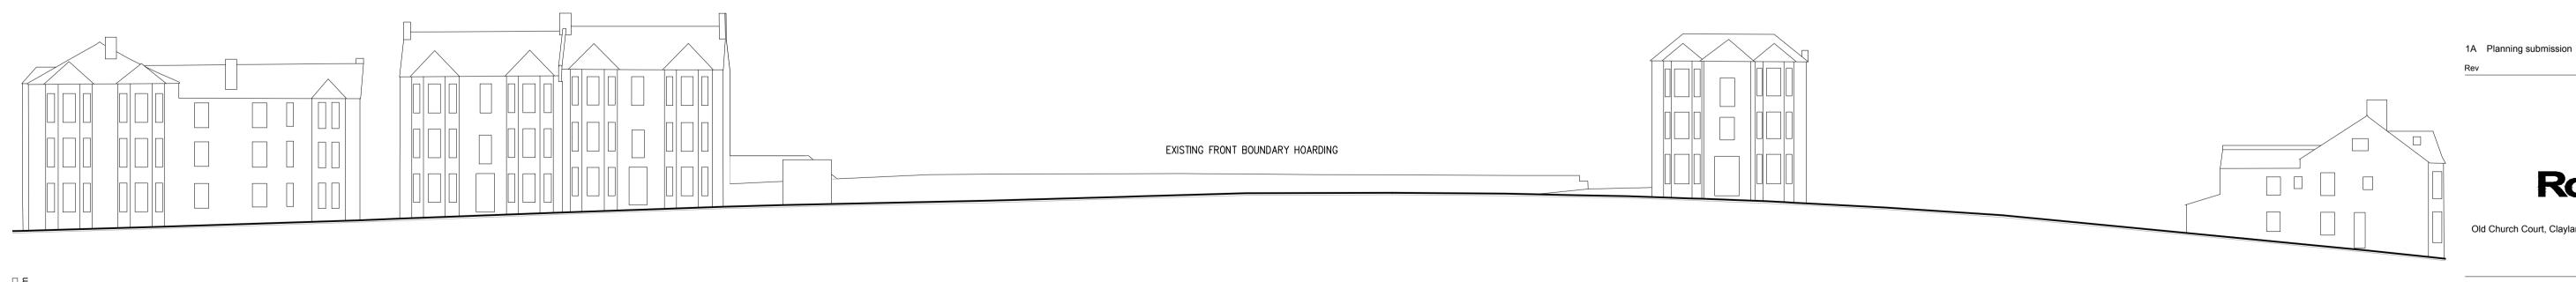

### **Rolfe Judd**

Old Church Court, Claylands Road, The Oval, London SW8 1NZ www.rolfe-judd.co.uk

LIFECARE RESIDENCES LIMITED

Project
GONDAR GARDENS FRONTAGE SCHEME

Drawing
EXISTING SITE SECTIONS AND ELEVATIONS

Scale Date Status
1:250 (A1) Jul 18 Planning

Job Number Drawing Number T(90) S01 G:\6116\T\_Series\T90\T90S01

1 EXISTING GONDAR STREET ELEVATION

- SCALE: 1: 250 (A1) - 1: 500 (A3)