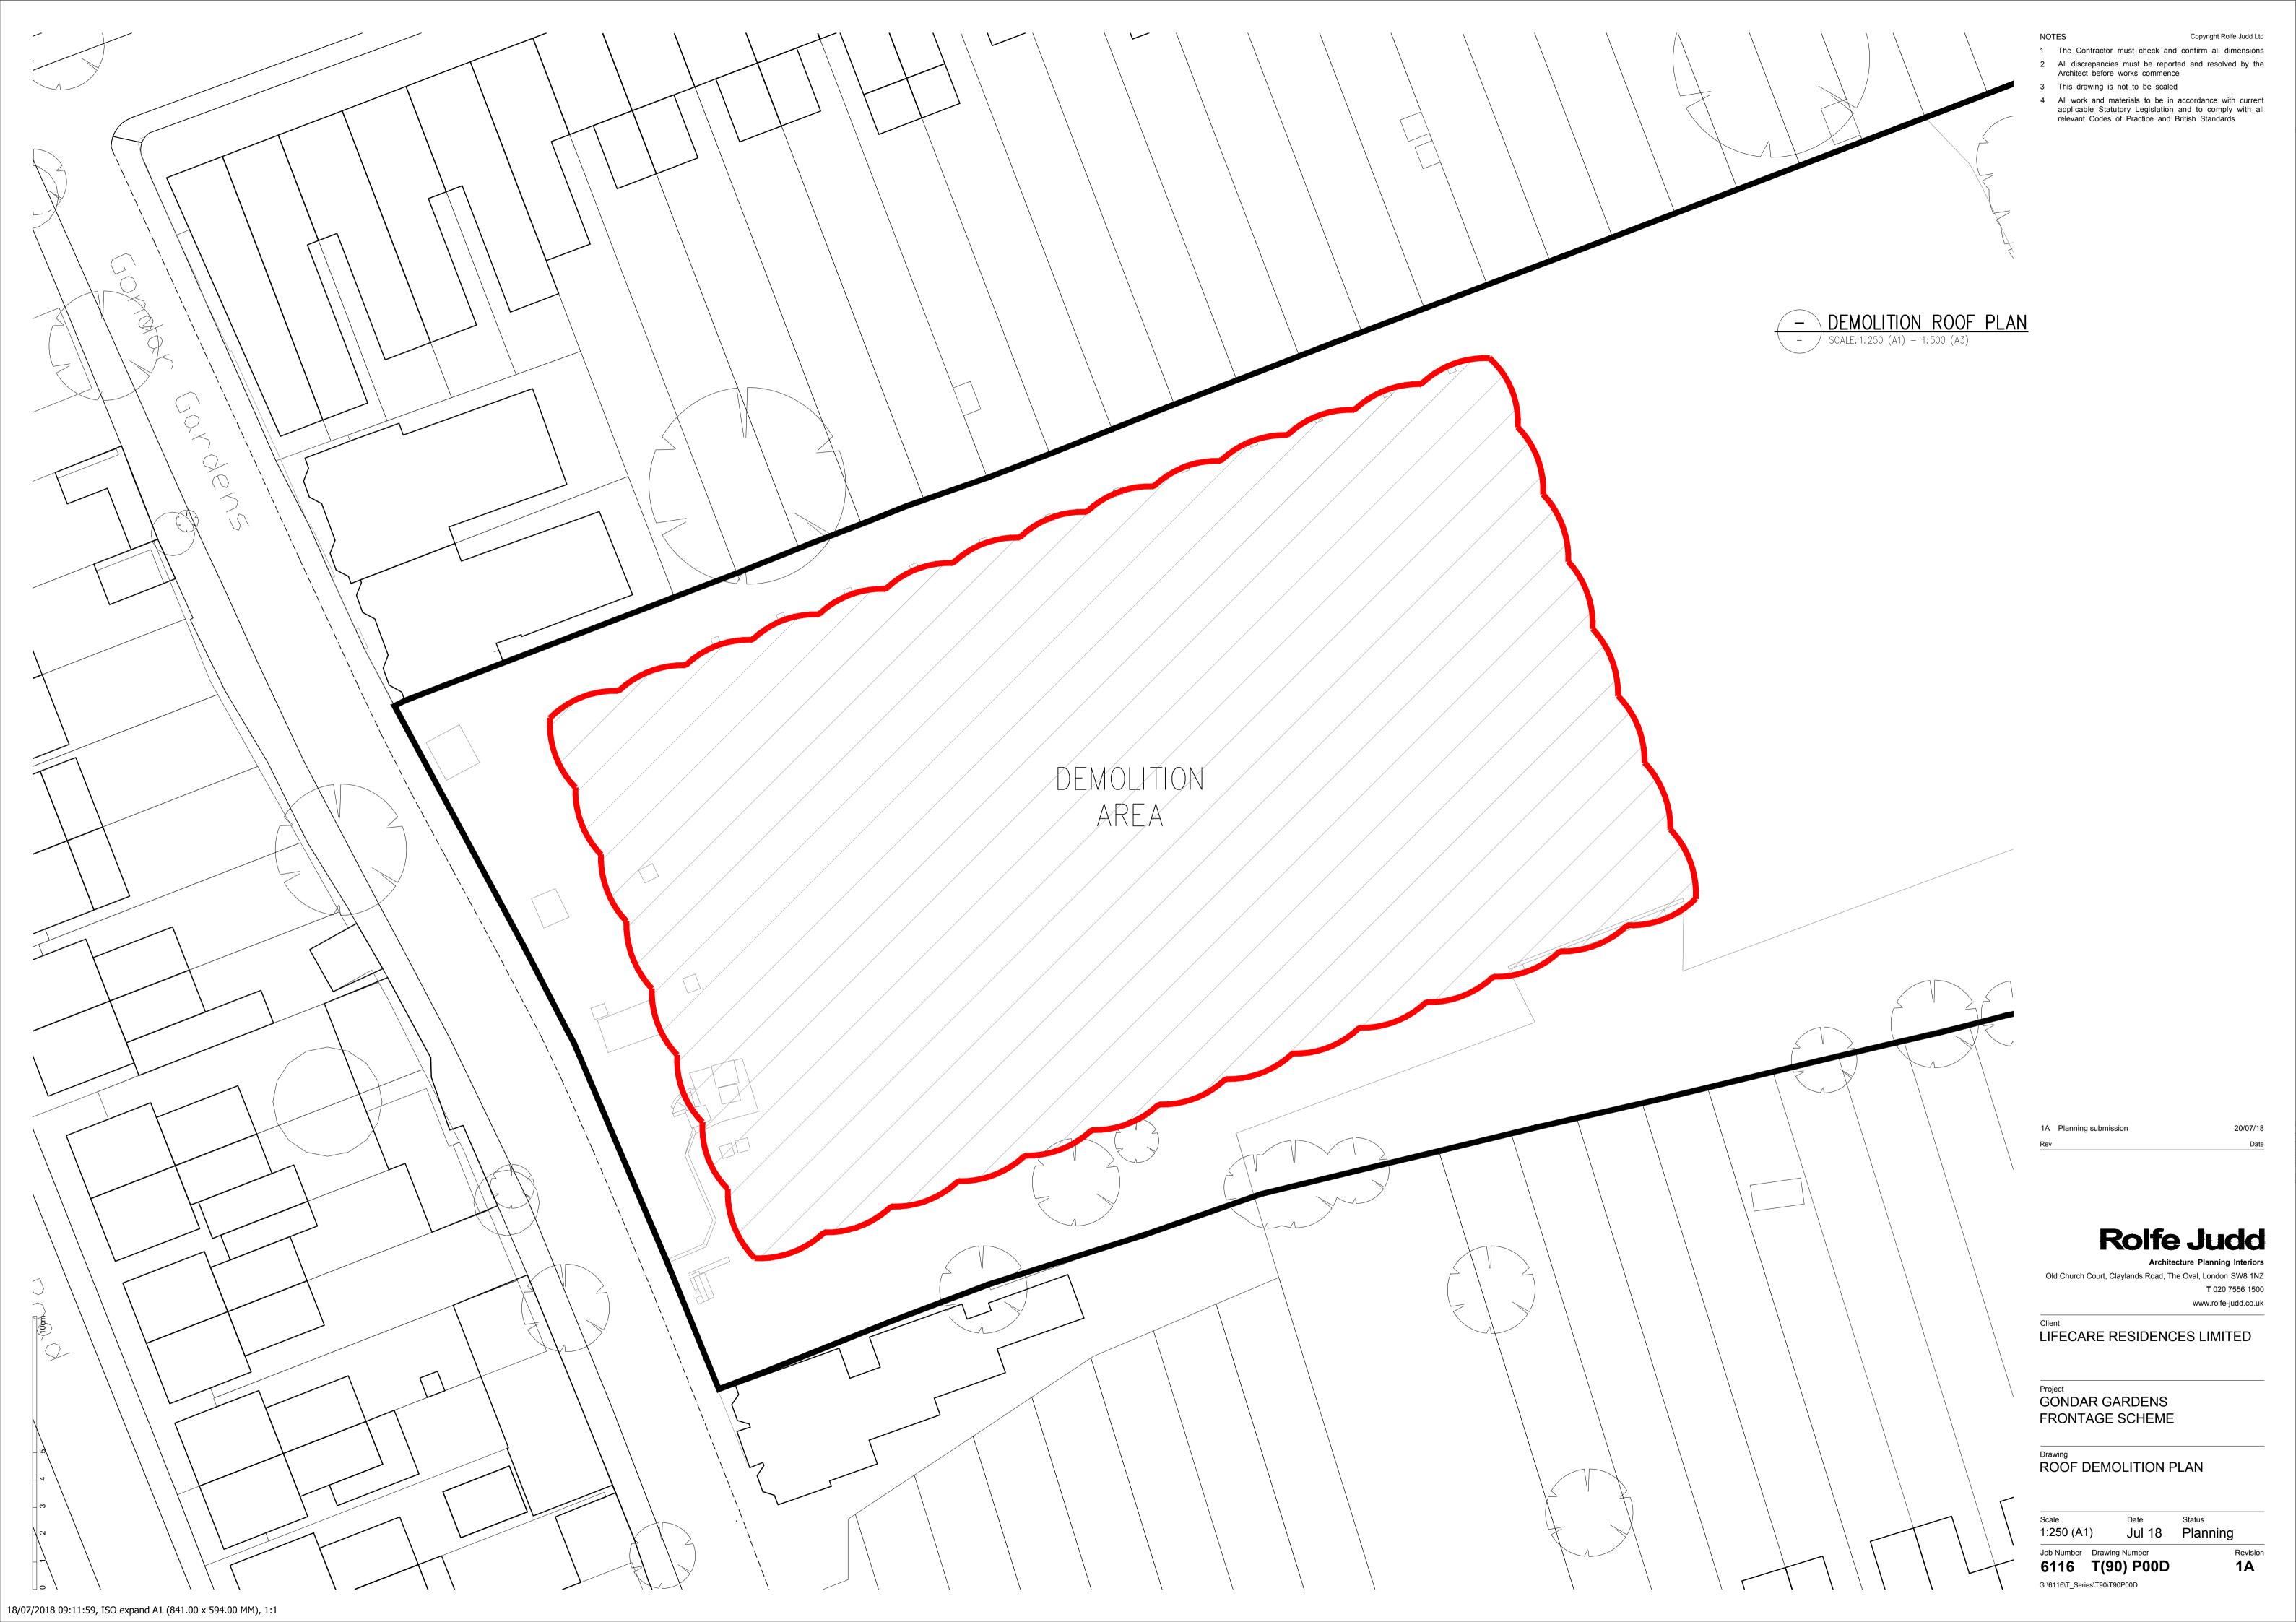

#### **Rolfe Judd**

Old Church Court, Claylands Road, The Oval, London SW8 1NZ

www.rolfe-judd.co.uk

1A Planning submission

LIFECARE RESIDENCES LIMITED

Project
GONDAR GARDENS
FRONTAGE SCHEME

Drawing ROOF DEMOLITION PLAN

Scale Date Status
1:500 (A1) Jul 18 Planning

Job Number Drawing Number T(90) P00

G:\6116\T\_Series\T90\T90P00

- 1 The Contractor must check and confirm all dimensions 2 All discrepancies must be reported and resolved by the
- Architect before works commence
- 3 This drawing is not to be scaled
- 4 All work and materials to be in accordance with current applicable Statutory Legislation and to comply with all relevant Codes of Practice and British Standards