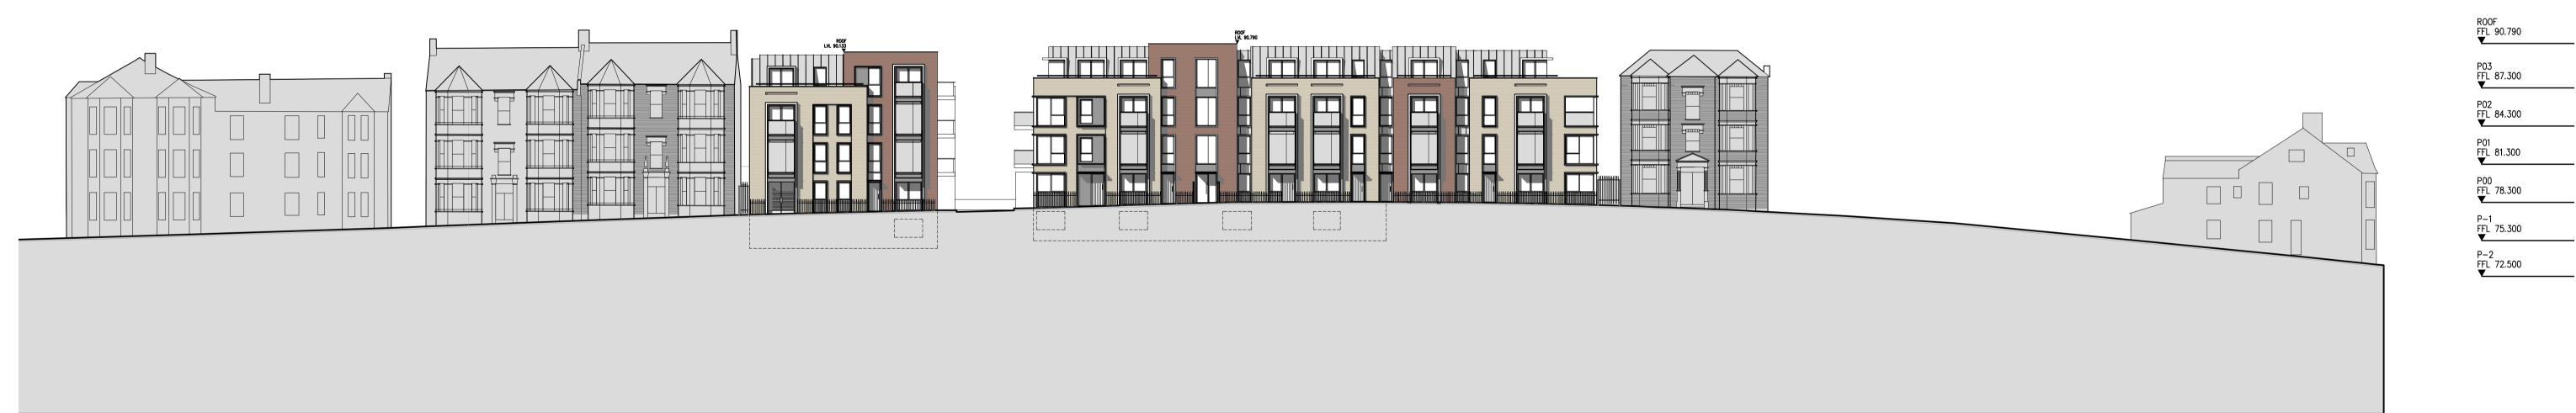

Scale Date Status
1:100/1:250(A1) Jul 18 Planning

Job Number Drawing Number T(20) E01

G:\6116\T\_Series\T20\T20E01

2 GONDAR GARDENS REAR ELEVATION 3-3

SCALE: 1: 250 (A1)

**Rolfe Judd** 

Copyright Rolfe Judd Ltd

NOTES

Old Church Court, Claylands Road, The Oval, London SW8 1NZ

LIFECARE RESIDENCES LIMITED

Project
GONDAR GARDENS
FRONTAGE SCHEME

Drawing
ELEVATION REAR

Scale Date Status
1:100/1:250(A1) Jul 18 Planning

Job Number Drawing Number T(20) E03

G:\6116\T\_Series\T20\T20E03

Copyright Rolfe Judd Ltd

1A Planning submission