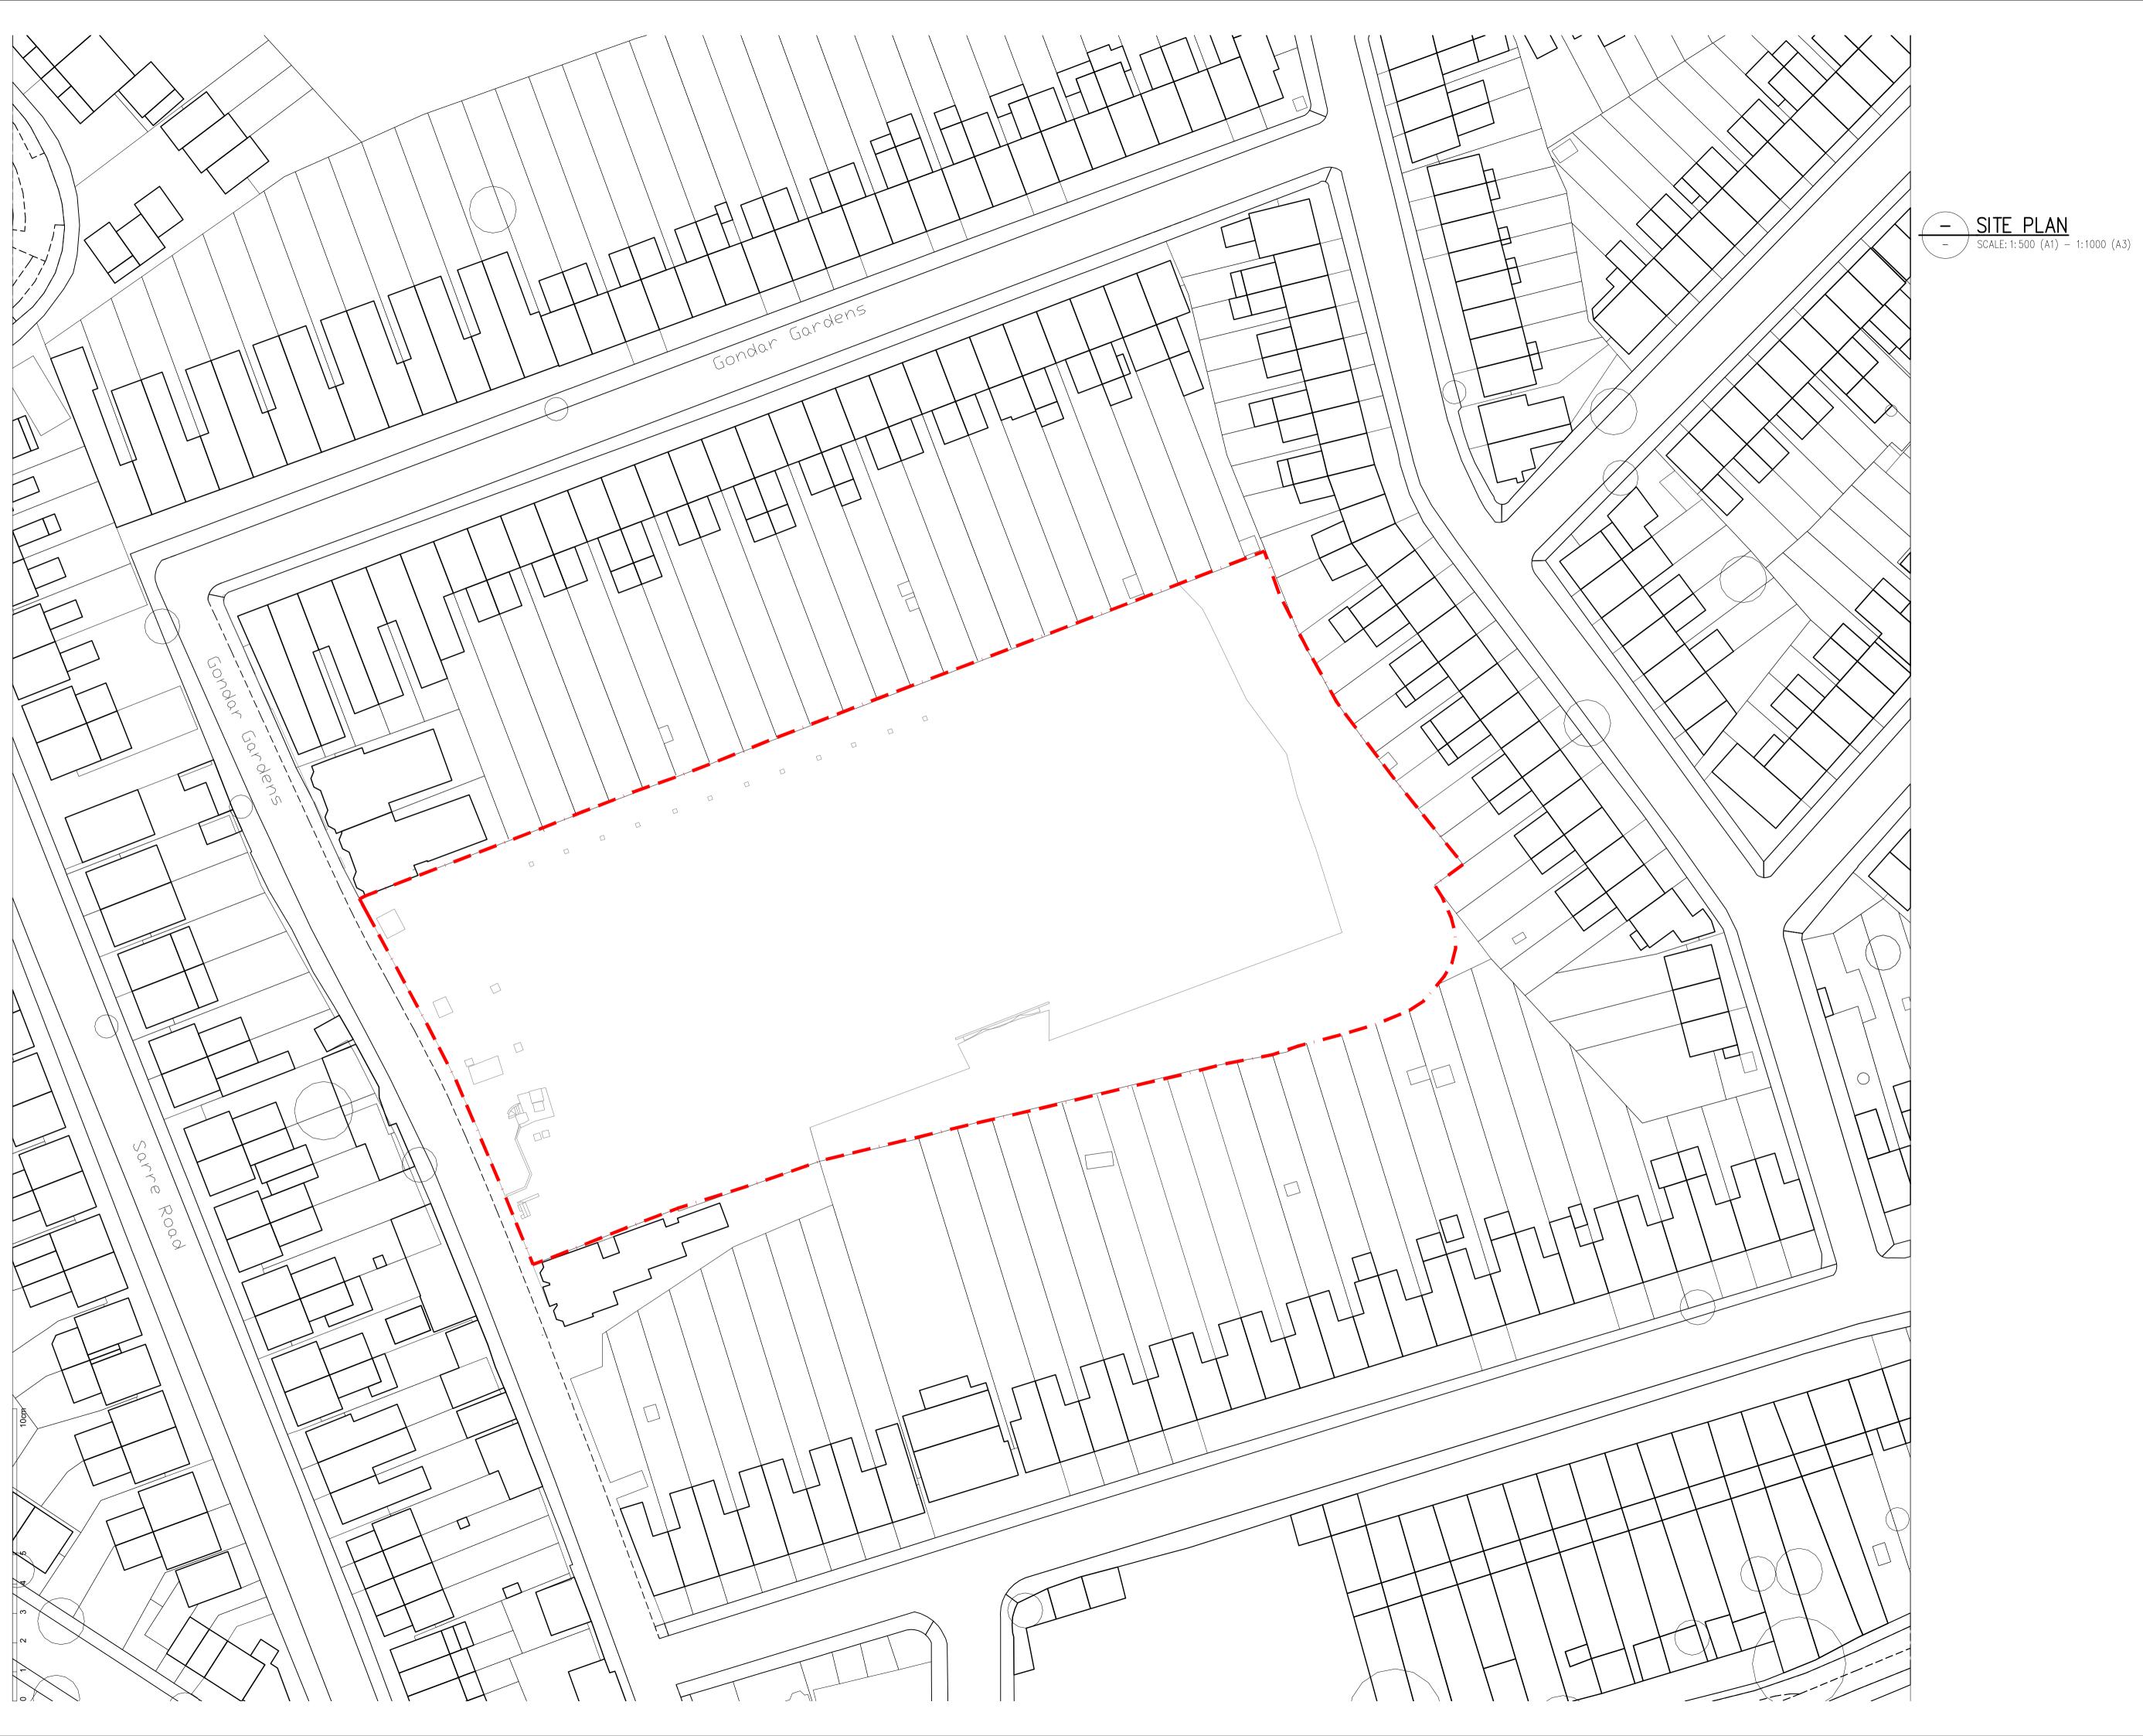

## Rolfe Judd

Old Church Court, Claylands Road, The Oval, London SW8 1NZ

www.rolfe-judd.co.uk

Client
LifeCare Residences Limited

Project
Gondar Gardens
Frontage Scheme

Drawing
Site Location Plan

Scale Date Status
1:500 (A1) Jul 18 Planning