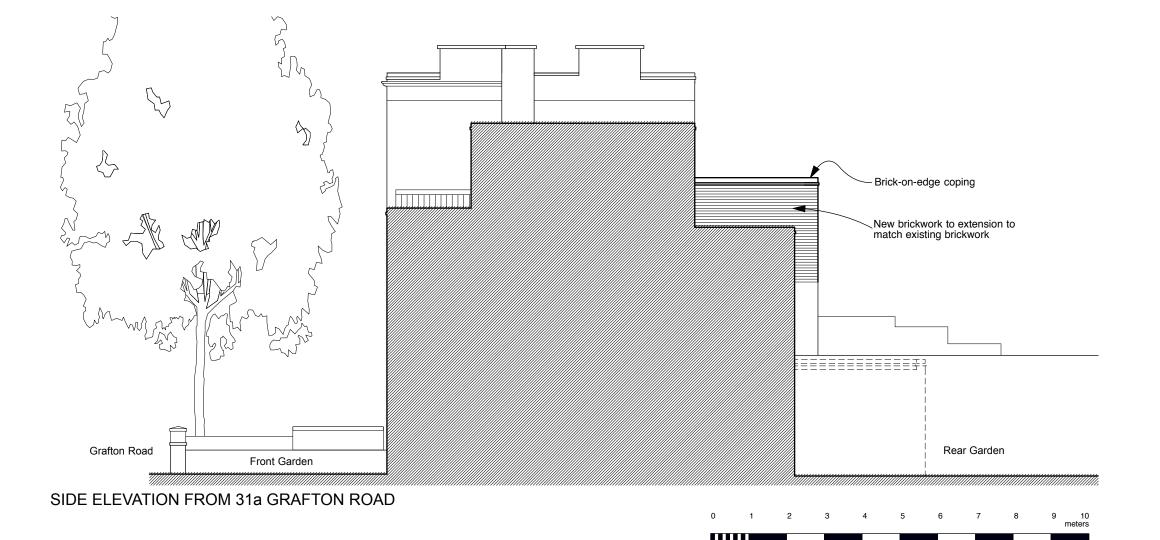

Drawing Number

4099-P.10\_B

SIDE ELEVATION FROM 29 GRAFTON ROAD

Do not scale from this drawing. Dimensions are to be verified on site prior to construction.

No

Revisions
A Roof Terrace omitted.

18.08.03

4orm

1-5 Offord Street London N1 1DH

studio@4orm.co.uk www.4orm.co.uk

Project
31 Grafton Road
London NW5 3DX

Drawing Title

Proposed Side Elevations

Drawing Status
PLANNING

 Date
 Scale @ A3
 Drawn

 Apr 2018
 1:100
 LCR