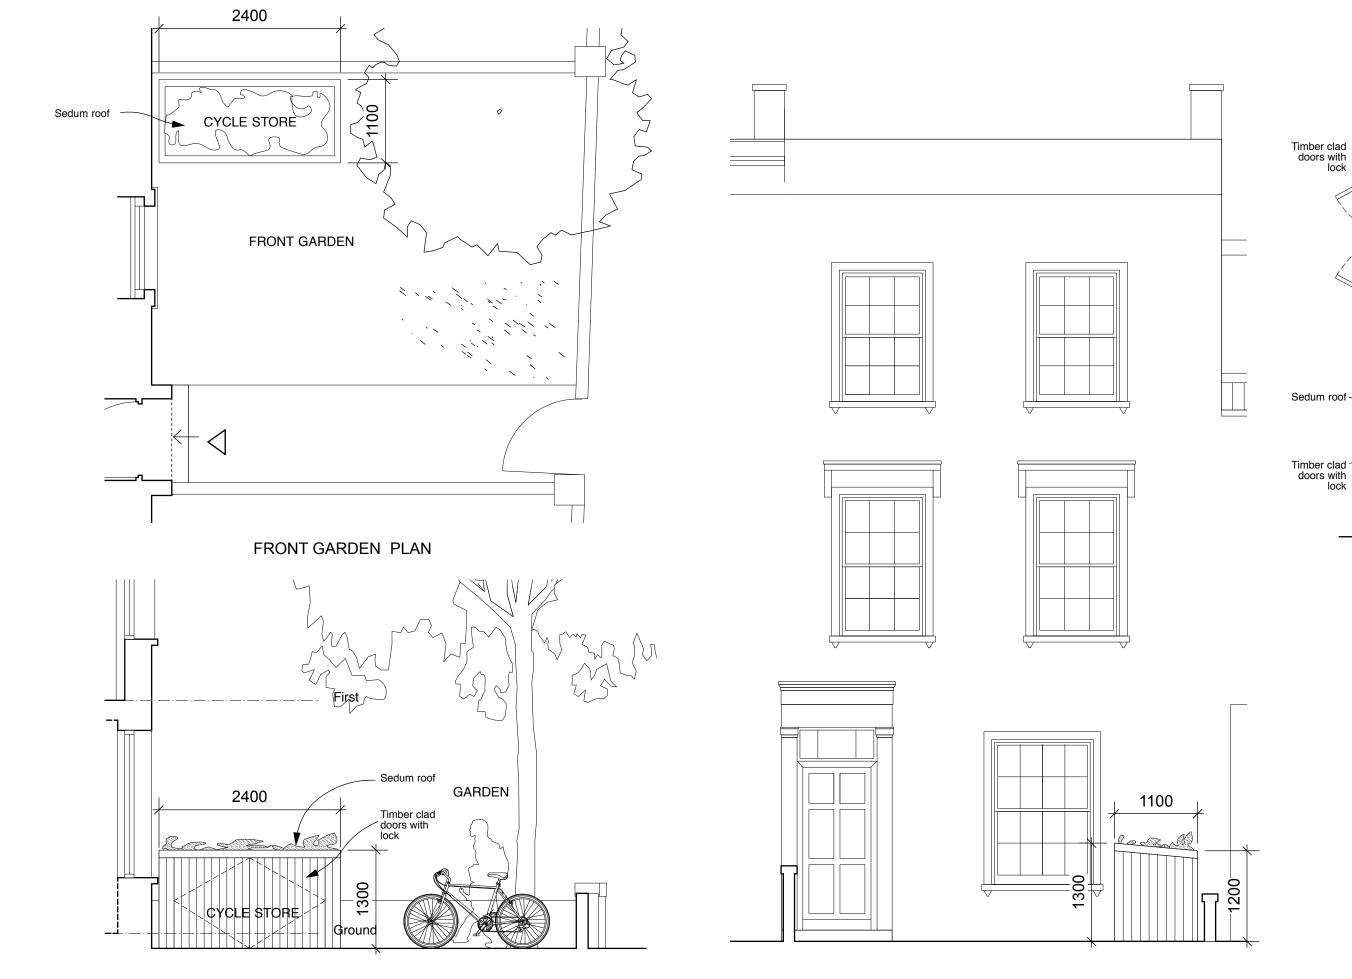

4099-P.15\_B

1100

PLAN

**SECTION** 

1200

Notes

FRONT GARDEN SECTION

FONT ELEVATION

1300

4orm

1-5 Offord Street London N1 1

studio@4orm.co.uk www.4orm.co.uk

31 Grafton Road London NW5 3DX

Drawing Title

Proposed Cycle Store

Drawing Status
PLANNING

 Date
 Scale @ A3
 Drawn

 Apr 2018
 1:50
 LCR

Drawing Number

4099-P.16