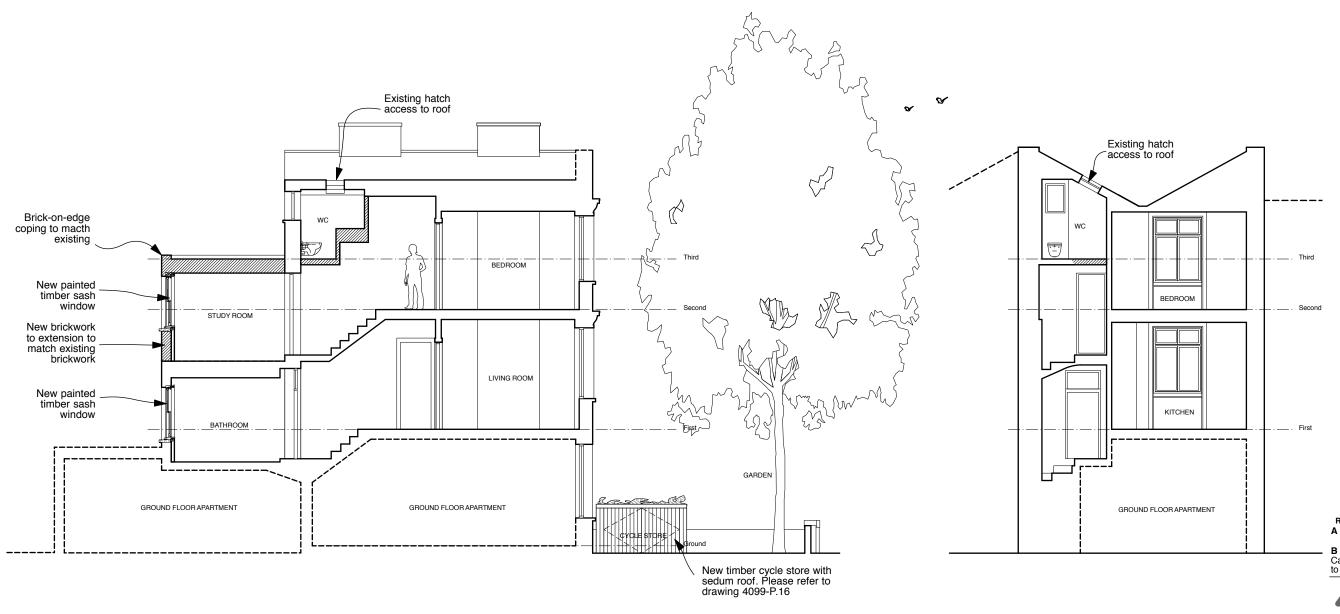

Drawing Number

4099-P.12\_A

LONG SECTION SHORT SECTION

> 1 2 3 4 5 6 7 8 9 10 meters

Revisions
A Ammendments following Planning Officer comments
B Roof Terrace omitted.
Casement windows amended to sash windows

18.06.26 18.08.03

# 4orm

studio@4orm.co.uk www.4orm.co.uk

31 Grafton Road London NW5 3DX

Drawing Title

Proposed Sections

Drawing Status PLANNING

Date Scale @ A3 Drawn Apr 2018 LCR

Drawing Number

4099-P.15\_B

1100

PLAN

**SECTION** 

1200

Notes

FRONT GARDEN SECTION

FONT ELEVATION