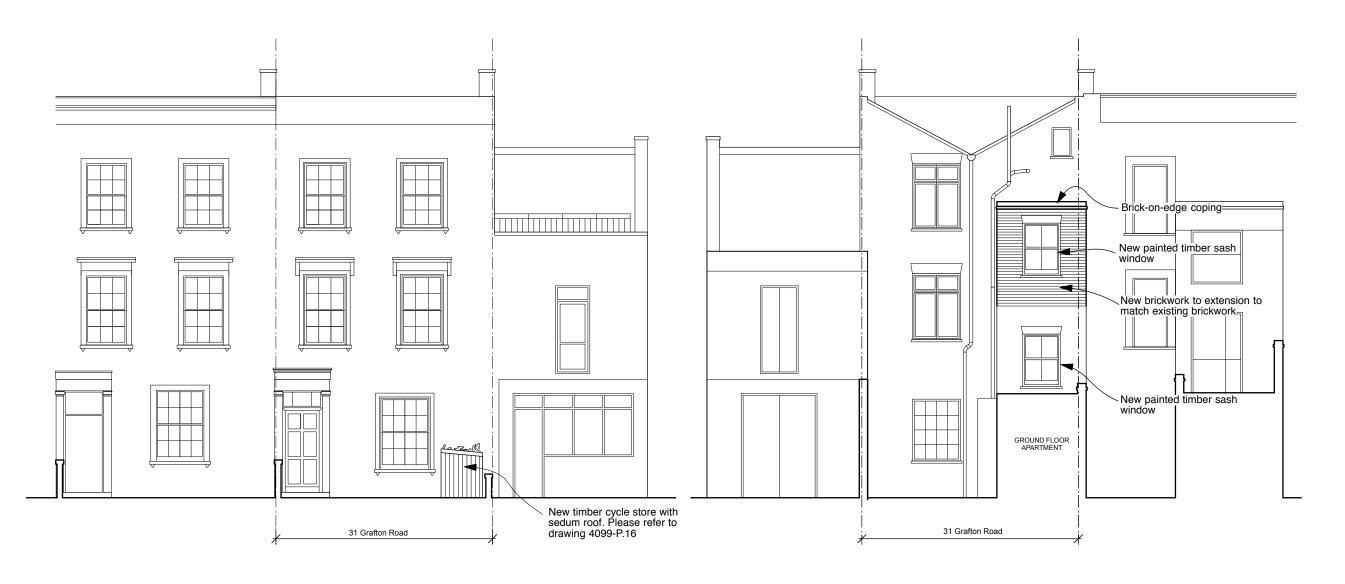

FRONT ELEVATION **REAR ELEVATION** 

> 0 1 2 3 4 5 6 7 8 9 10 meters

Revisions
A Ammendments following
Planning Officer comments **B** Roof Terrace omitted. Casement window amended to sash window

18.06.26 18.08.03

1-5 Offord Street London N1 1DH

studio@4orm.co.uk www.4orm.co.uk

31 Grafton Road London NW5 3DX

Drawing Title

Proposed Front and Back Elevation

Drawing Status PLANNING

Date Scale @ A3 Drawn 1:100 LCR Apr 2018

Drawing Number

4099-P.10\_B

SIDE ELEVATION FROM 29 GRAFTON ROAD

Do not scale from this drawing. Dimensions are to be verified on site prior to construction.

No

Revisions
A Roof Terrace omitted.

18.08.03

4orm