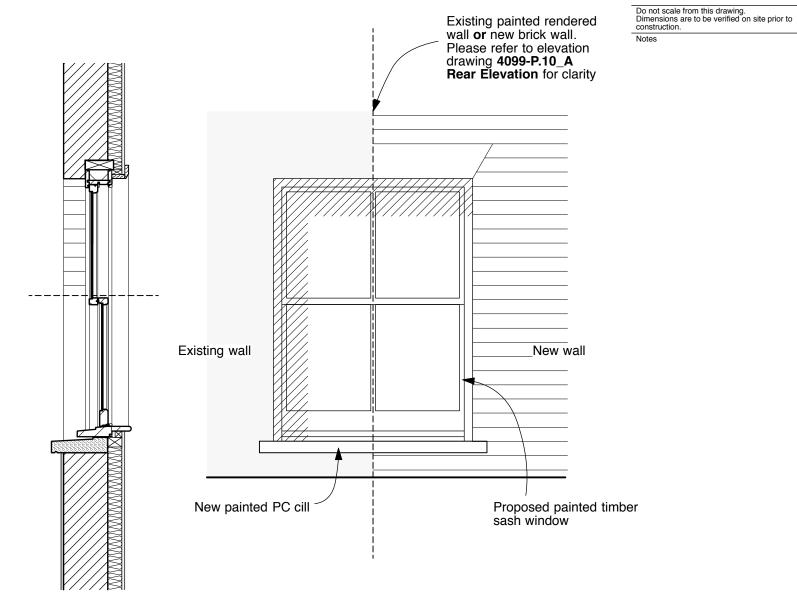

Drawing Number

4099-P.11\_A

EXISTING REAR WINDOW DETAILS - 1.20 SCALE

Revisions
A Casement window amended to sash window

18.08.03

## PROPOSED REAR WINDOW DETAILS - 1.20 SCALE

## 4orm

1-5 Offord Street London N1 1DH

studio@4orm.co.uk www.4orm.co.uk

31 Grafton Road London NW5 3DX

Drawing Title

Existing & Proposed Rear Window Details

Drawing Status
PLANNING

Date Scale @ A3 Drawn
Apr 2018 1:20 JW