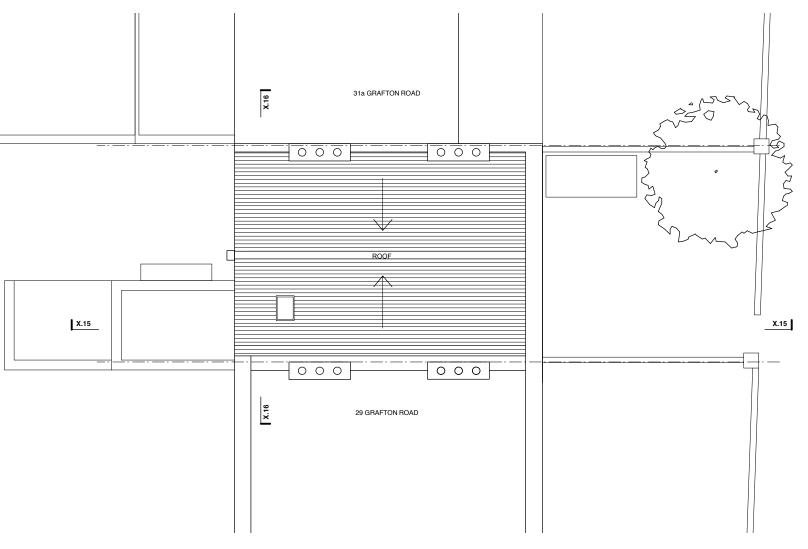

Drawing Number

4099-P.04\_B

**ROOF PLAN** 

0 1 2 3 4 5 6 7 8 9 10 meters

Revisions
A Ammendments following Planning Officer comments
18.06.26

**B** Roof Terrace omitted. 18.08.03

1-5 Offord Street London N1 1DH

studio@4orm.co.uk www.4orm.co.uk

Project 31 Grafton Road London NW5 3DX

Drawing Title

Proposed Roof Plan

Drawing Status PLANNING

> Date Scale @ A3 Drawn Apr 2018 1:100 LCR

Drawing Number

4099-P.05\_B