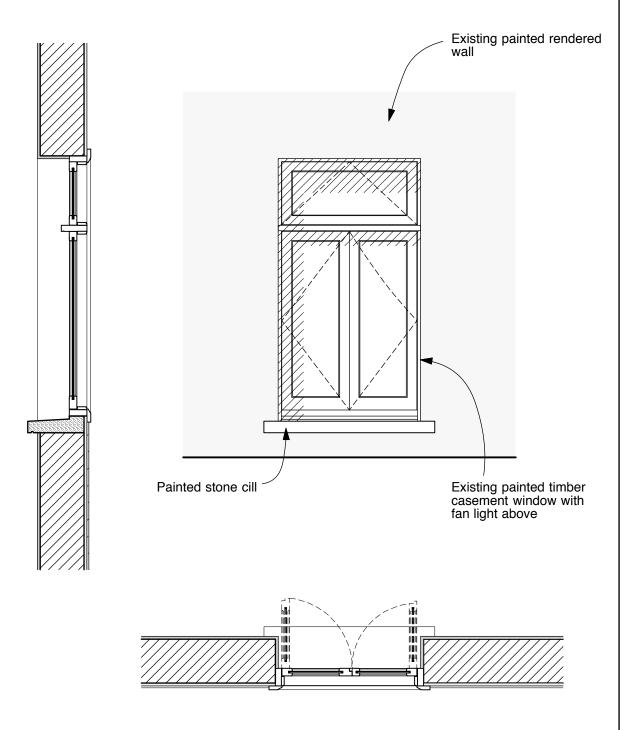

Drawing Number

4099-P.11\_A

EXISTING REAR WINDOW DETAILS - 1.20 SCALE

Revisions
A Casement window amended to sash window

18.08.03

## PROPOSED REAR WINDOW DETAILS - 1.20 SCALE

## 4orm

1-5 Offord Street London N1 1DH

studio@4orm.co.uk www.4orm.co.uk

31 Grafton Road London NW5 3DX

Drawing Title

Existing & Proposed Rear Window Details

Drawing Status
PLANNING

Date Scale @ A3 Drawn
Apr 2018 1:20 JW