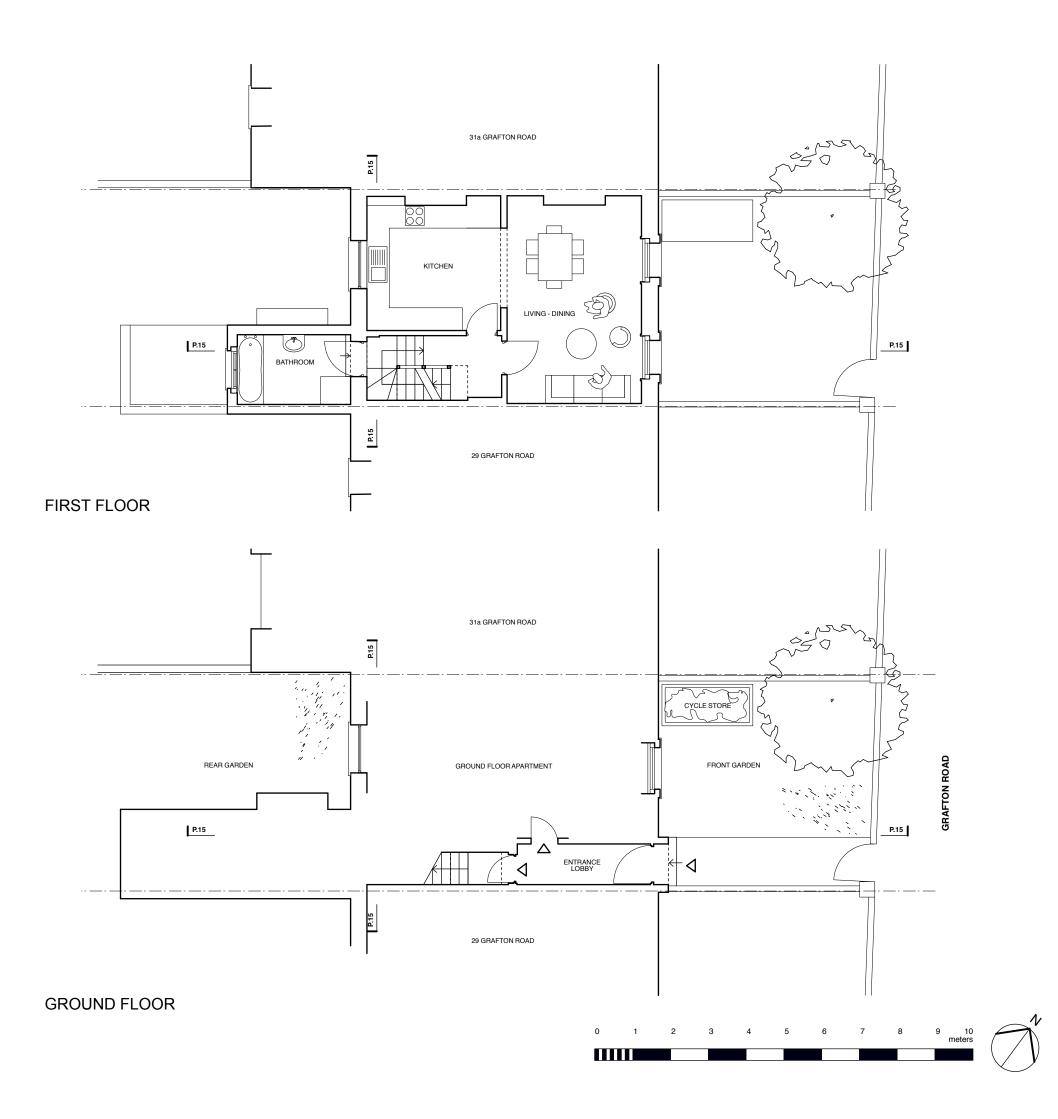

18.06.26

18.08.03

4orm

1-5 Offord Street London N1 1DH

studio@4orm.co.uk www.4orm.co.uk

31 Grafton Road London NW5 3DX

Drawing Title

Proposed Ground and First Floor Plan

Drawing Status
PLANNING

Date Scale @ A3 Drawn
Apr 2018 1:100 LCR

Drawing Number

4099-P.03\_B

Do not scale from this drawing. Dimensions are to be verified on site prior to construction.

No

Revisions

A Ammendments following Planning Officer comments
 B Roof Terrace omitted.
 Casement window amended to sash window