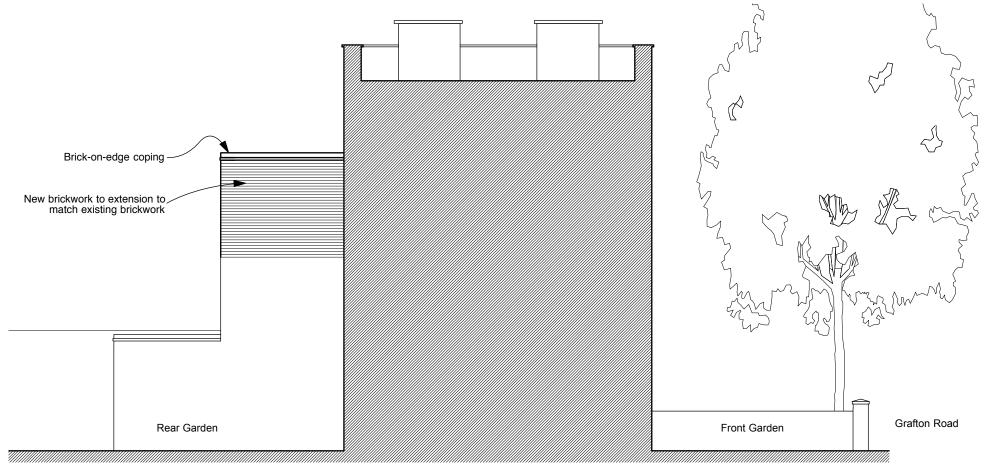

Drawing Number

4099-P.10\_B

SIDE ELEVATION FROM 29 GRAFTON ROAD

Do not scale from this drawing. Dimensions are to be verified on site prior to construction.

No

Revisions
A Roof Terrace omitted.

18.08.03

4orm

1-5 Offord Street London N1 1DH

studio@4orm.co.uk www.4orm.co.uk

Project
31 Grafton Road
London NW5 3DX

Drawing Title

Proposed Side Elevations

Drawing Status
PLANNING

 Date
 Scale @ A3
 Drawn

 Apr 2018
 1:100
 LCR