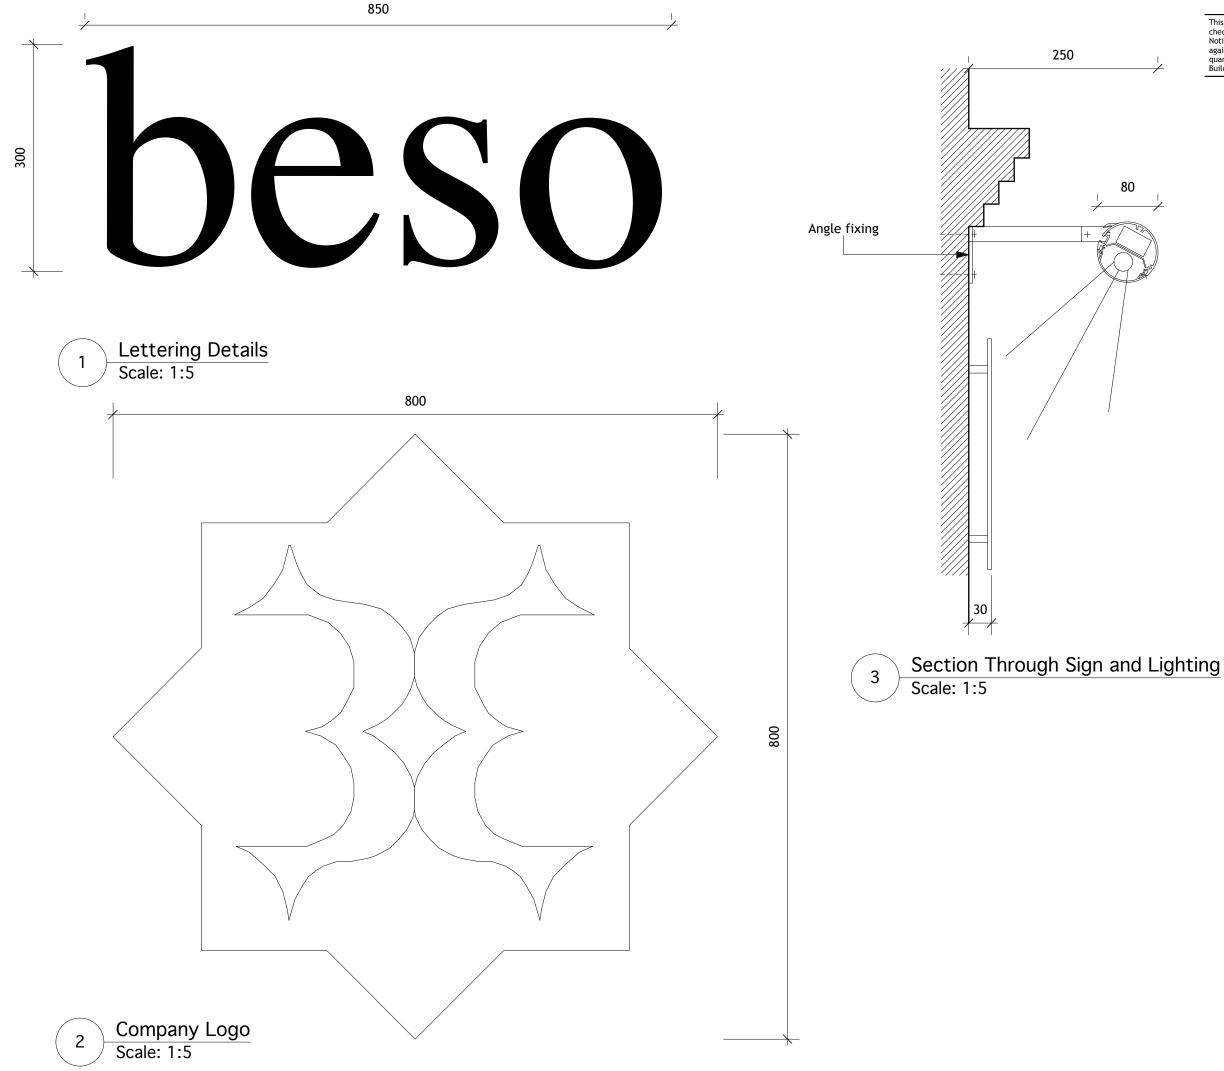

This drawing is the copyright of YOTU Architectural Design Ltd. The contractor is to check all site dimensions and levels before work starts. Do not scale from drawings. Notify architect of any discrepancies. This drawing must be read with and checked against all structural and other specialist drawings, specification and bills of quantities. The contractor is to comply with all current British Standards and Building Regulations whether or not specifically stated on these drawings.

| Rev Date Description                                                                                                                                  |          |          | Ву       |         |   |
|------------------------------------------------------------------------------------------------------------