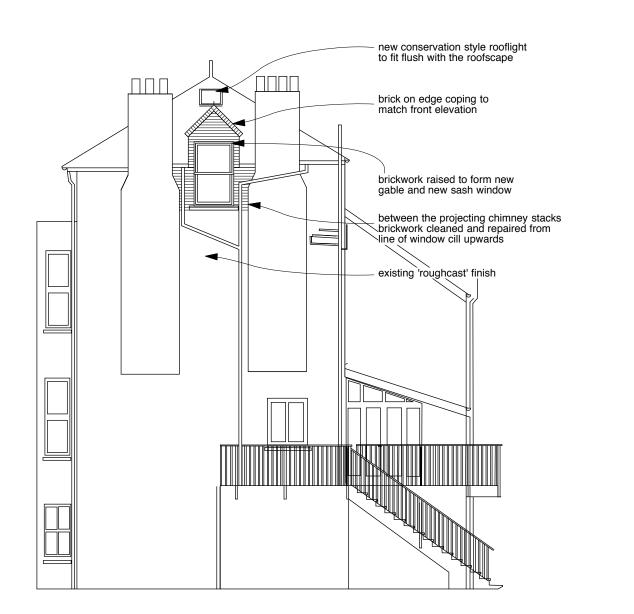

# Do not scale from this drawing. Dimensions are to be verified on site prior to construction. Notes

Materials Roof: Natural slate with Conservation style rooflight to fit flush with the roofslope.

Wall: solid brickwork

Windows: painted softwood sash window

n

Î

west elevation

Revisions