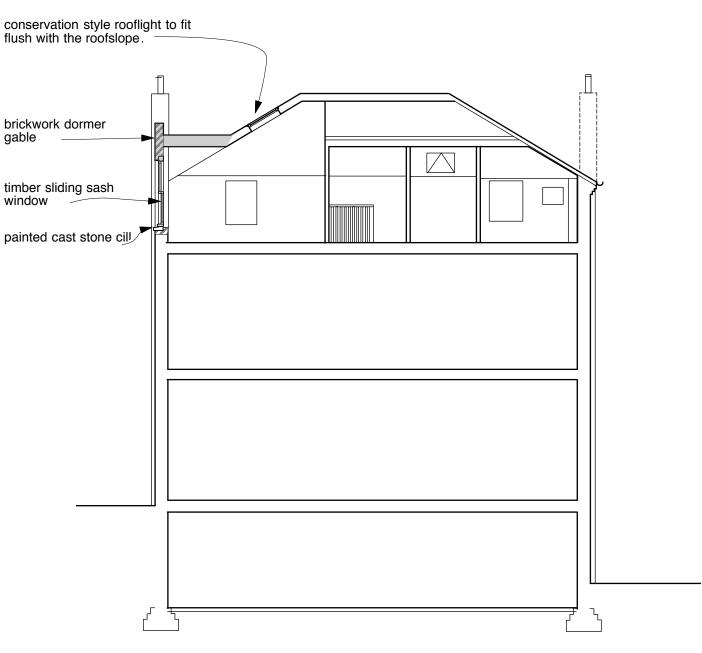

# Do not scale from this drawing. Dimensions are to be verified on site prior to construction. Notes

Materials Roof: Natural slate with Conservation style rooflight to fit flush with the roofslope.

Wall: solid brickwork

Windows: painted softwood sash window

n

Î

west elevation

Revisions