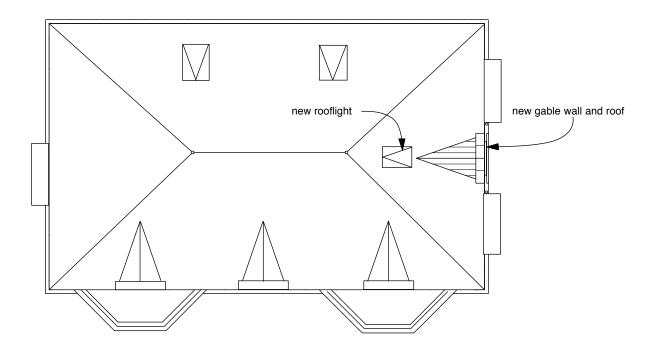

roof

# 4orm

1-5 Offord Street London N1 1DH

studio@4orm.co.uk www.4orm.co.uk

Project

48 Laurier Road Dartmouth Park NW5

Drawing Title

proposed plans second floor + roof

Drawing Status

| Date           | Scale @ A3 | Drawn |
|----------------|------------|-------|
| june 18        | 1:100      |       |
| Drawing Number | r          |       |

4103-P.03

# Do not scale from this drawing. Dimensions are to be verified on site prior to construction. Notes

Materials Roof: Natural slate with Conservation style rooflight to fit flush with the roofslope.

Wall: solid brickwork