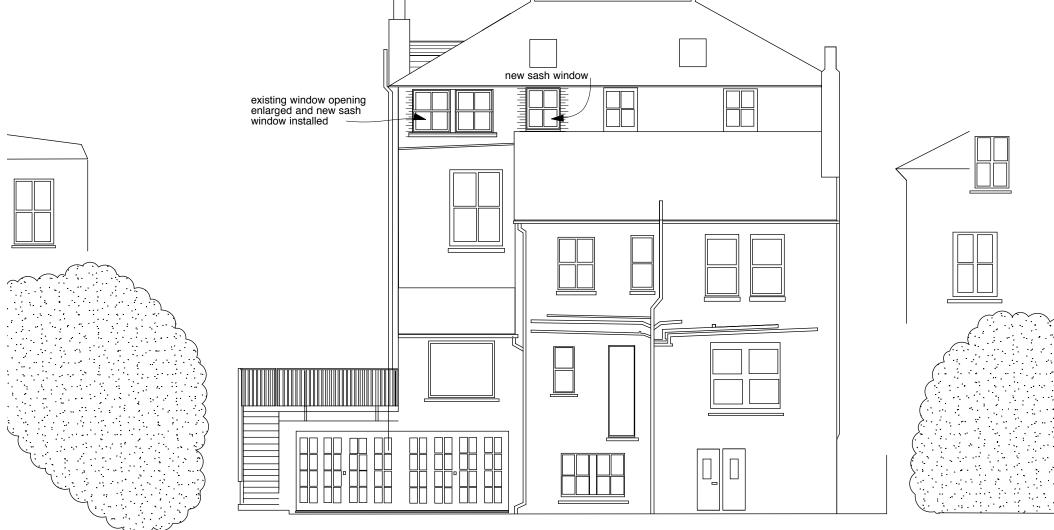

## north elevation

| 0 | 1 | 2 | 3 | 4 | 5 M |
|---|---|---|---|---|-----|
|   |   |   |   |   |     |

1-5 Offord Street London N1 1DH

studio@4orm.co.uk www.4orm.co.uk

### Project

48 Laurier Road Dartmouth Park NW5

Drawing Title

proposed elevations north + west

Drawing Status

PRELIMINARY

| Date   | Scale @ A3 | Drawn |
|--------|------------|-------|
| may 18 | 1:100      |       |

Drawing Number

4103-P.10 A

proposed section AA