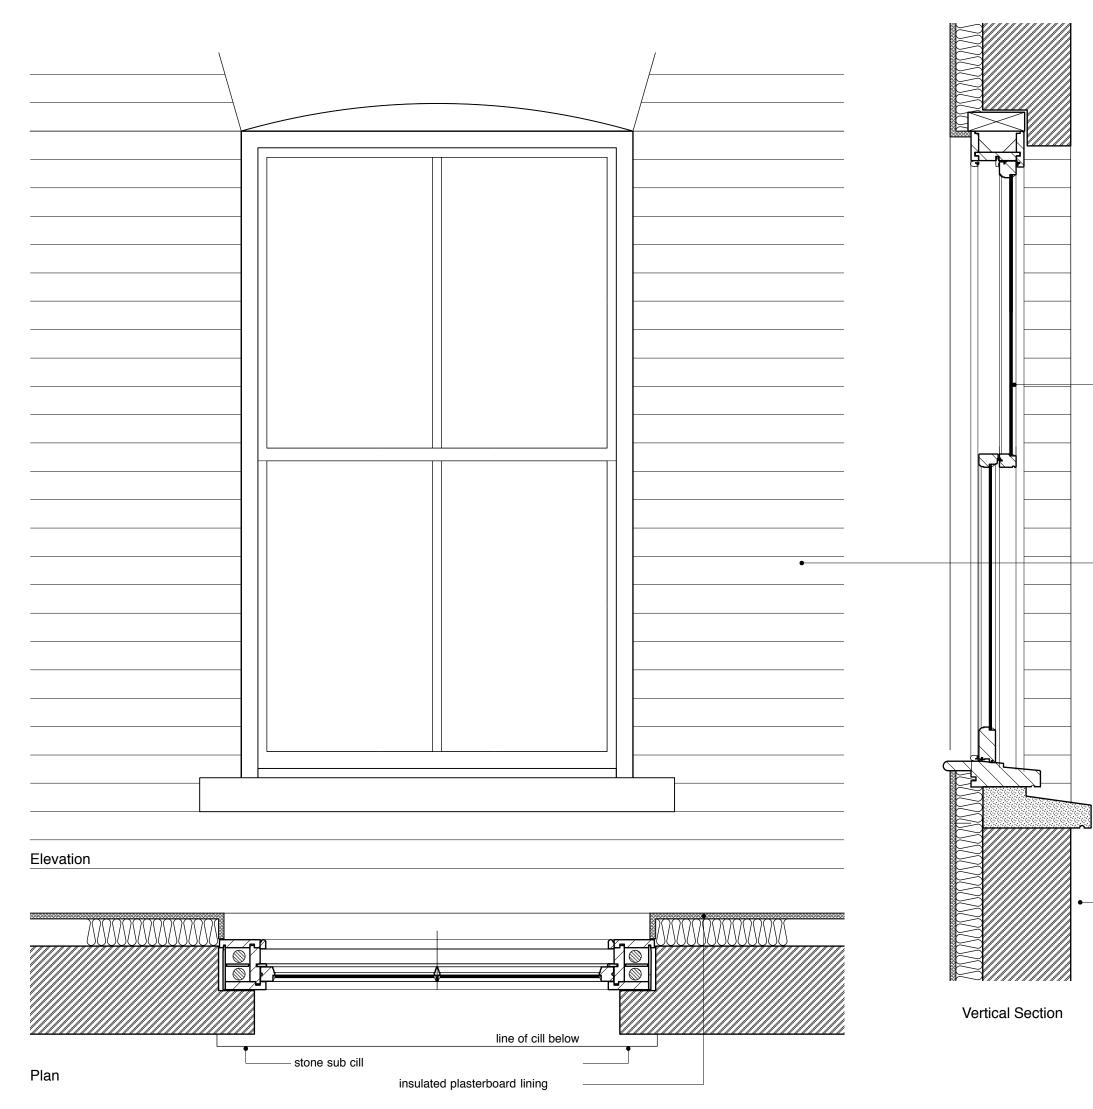

# Do not scale from this drawing. Dimensions are to be verified on site prior to construction. Notes

Materials Roof: Natural slate with Conservation style rooflight to fit flush with the roofslope.

Wall: solid brickwork

Windows: painted softwood sash window

n

Î

west elevation

Revisions