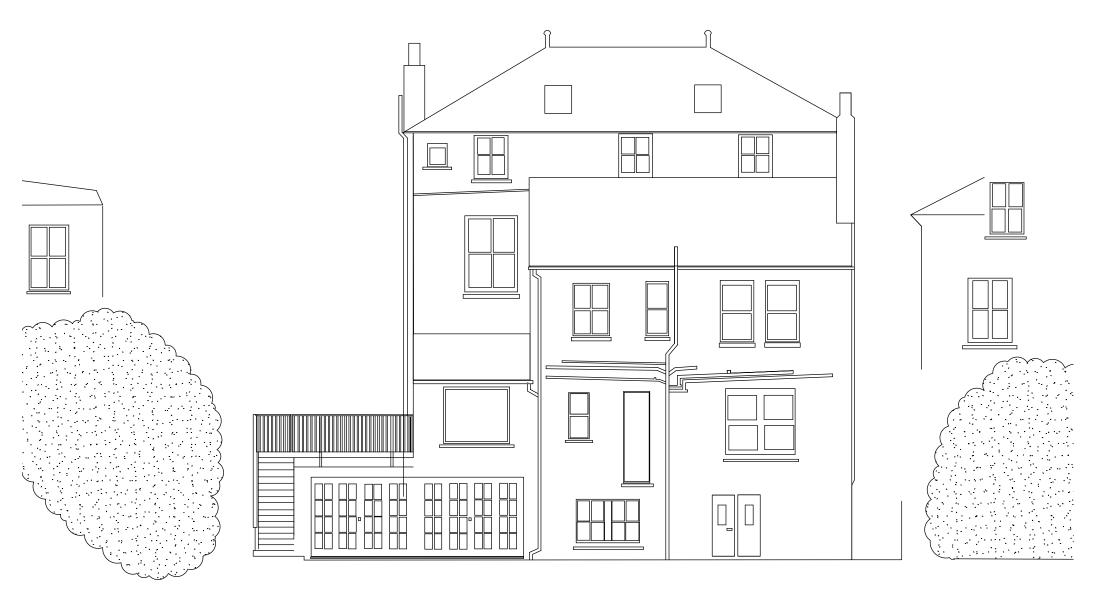

Revisions

north elevation

| 0 | 1 | 2 | 3 | 4 | 5 M |
|---|---|---|---|---|-----|
|   |   |   |   |   |     |

1-5 Offord Street London N1 1DH

studio@4orm.co.uk www.4orm.co.uk

Project

48 Laurier Road Dartmouth Park NW5

Drawing Title

existing elevations north + west

Drawing Status

PRELIMINARY

| Date   | Scale @ A3 | Drawn |
|--------|------------|-------|
| may 18 | 1:100      |       |

Drawing Number

4103-X.10

roof

# Do not scale from this drawing. Dimensions are to be verified on site prior to construction. Notes

Materials Roof: Natural slate with Conservation style rooflight to fit flush with the roofslope.

Wall: solid brickwork

Windows: painted softwood sash window

n

Î

west elevation

Revisions