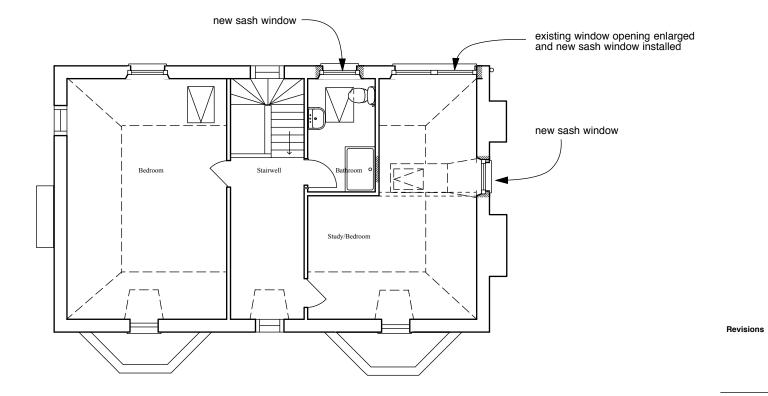

## second floor

| 0 | 1 | 2 | 3 | 4 | 5 M |
|---|---|---|---|---|-----|
|   |   |   |   |   |     |

# 4orm

1-5 Offord Street London N1 1DH

studio@4orm.co.uk www.4orm.co.uk

Project

48 Laurier Road Dartmouth Park NW5

Drawing Title

proposed plans second floor + roof

Drawing Status

Windows: painted softwood sash window

n

Î

west elevation

Revisions