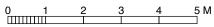

Revisions

north elevation

| 0 | 1 | 2 | 3 | 4 | 5 M |
|---|---|---|---|---|-----|
|   |   |   |   |   |     |

1-5 Offord Street London N1 1DH

studio@4orm.co.uk www.4orm.co.uk

Project

48 Laurier Road Dartmouth Park NW5

Drawing Title

existing elevations north + west

Drawing Status

PRELIMINARY

| Date   | Scale @ A3 | Drawn |
|--------|------------|-------|
| may 18 | 1:100      |       |

Drawing Number

4103-X.10

roof

# Do not scale from this drawing. Dimensions are to be verified on site prior to construction. Notes

Materials Roof: Natural slate with Conservation style rooflight to fit flush with the roofslope.

Wall: solid brickwork

Windows: painted softwood sash window

n

Î

west elevation

Revisions