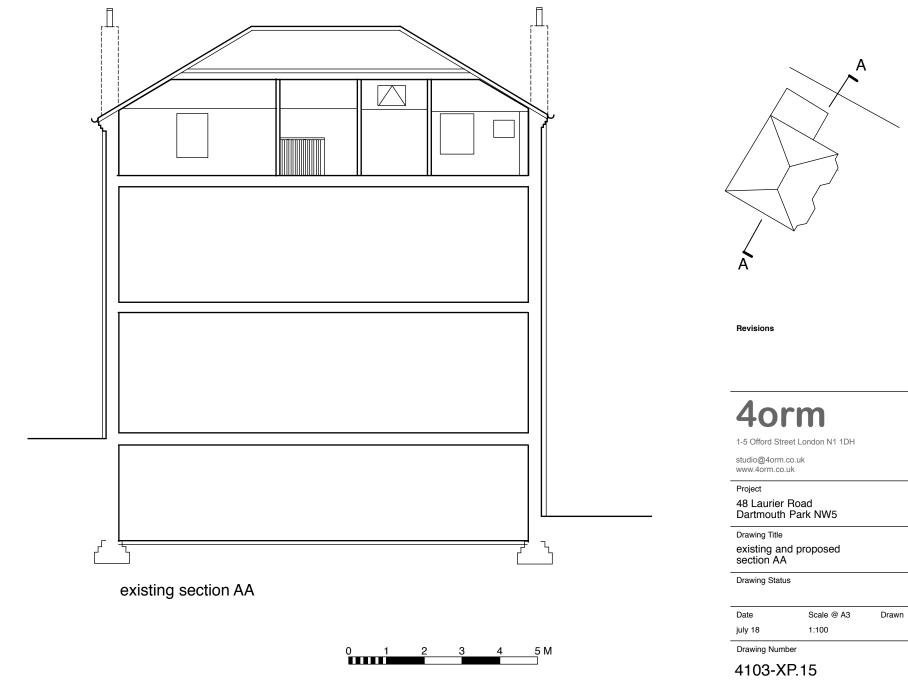

rawing Number | r          |       |

4103-P.03

# Do not scale from this drawing. Dimensions are to be verified on site prior to construction. Notes

Materials Roof: Natural slate with Conservation style rooflight to fit flush with the roofslope.

Wall: solid brickwork

Windows: painted softwood sash window



n

Î

west elevation





Revisions

## north elevation

| 0 | 1 | 2 | 3 | 4 | 5 M |
|---|---|---|---|---|-----|
|   |   |   |   |   |     |



1-5 Offord Street London N1 1DH

studio@4orm.co.uk www.4orm.co.uk

### Project

48 Laurier Road Dartmouth Park NW5

Drawing Title

proposed elevations north + west

Drawing Status

PRELIMINARY

| Date   | Scale @ A3 | Drawn |
|--------|------------|-------|
| may 18 | 1:100      |       |

Drawing Number

4103-P.10 A



proposed section AA