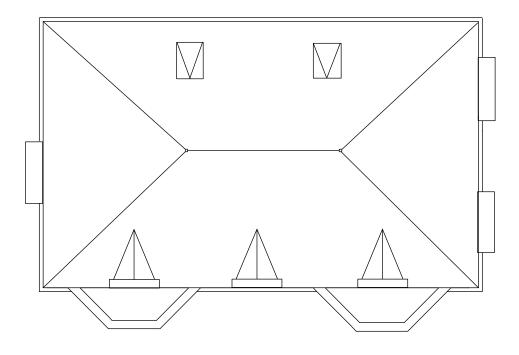

## second floor

| 0 | 1 | 2 | 3 | 4 | 5 M |
|---|---|---|---|---|-----|
|   |   |   |   |   |     |