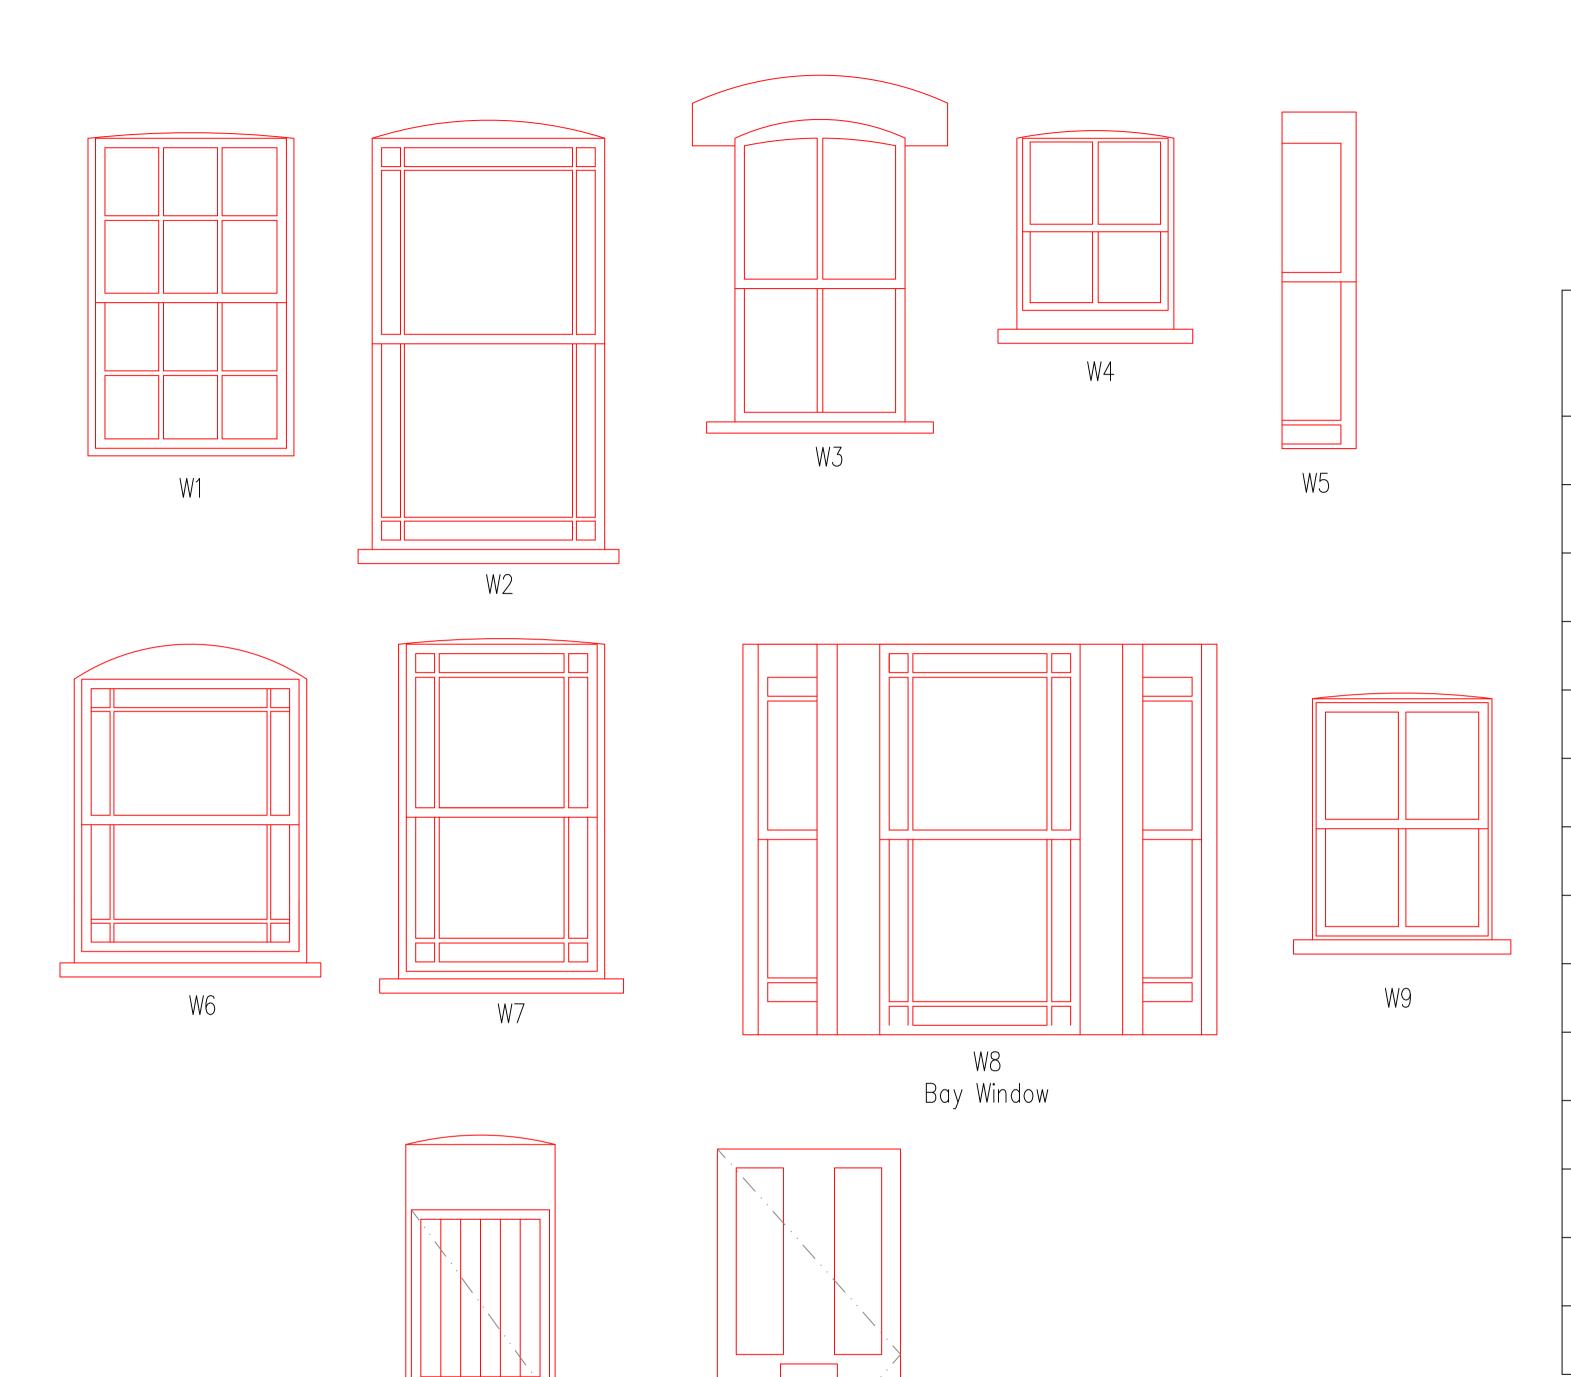

## Total Windows And Doors To Be Replaced

| Window Type | Quantity |
|-------------|----------|
| W1          | 1        |
| W2          | 1        |
| W3          | 2        |
| W4          | 1        |
| W5          | 1        |
| W6          | 1        |
| W7          | 3        |
| W8          | 1        |
| W9          | 1        |
| Door Type   | Quantity |

Proposed Windows And Doors 1:20

D1

D2

2

15