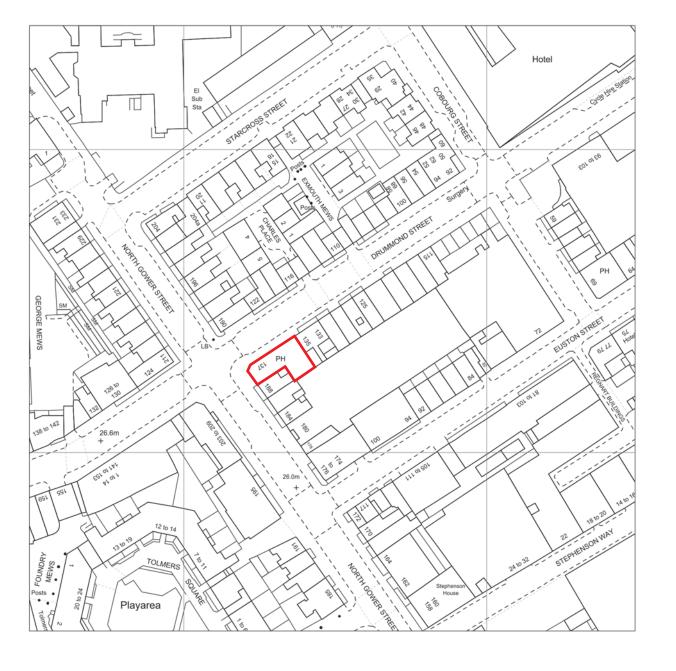

## **PLANNING DRAWING - Location Plan**

## PAGE 5 OF 5

## CASTLE CROWN & ANCHOR

137 DRUMMOND STREET NR EUSTON LONDON NW1 2HL