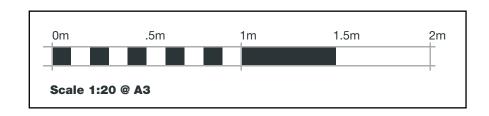

### ITEM 01A & 01B (Qty 2) **DOUBLE SIDED PICTORIAL**

New double sided pictorial panel fixed to existing gibbet, Illuminated by new LED trough light to either side of gibbet

Scale 1:20

## ITEM 02A & 02B (Qty 2) **SIGNWRITTEN HOUSENAME**

New signwritten housename letters to building fascia board. Illuminated by existing LED trough light (refurbished by Ashleighs)

**Scale 1:20** 