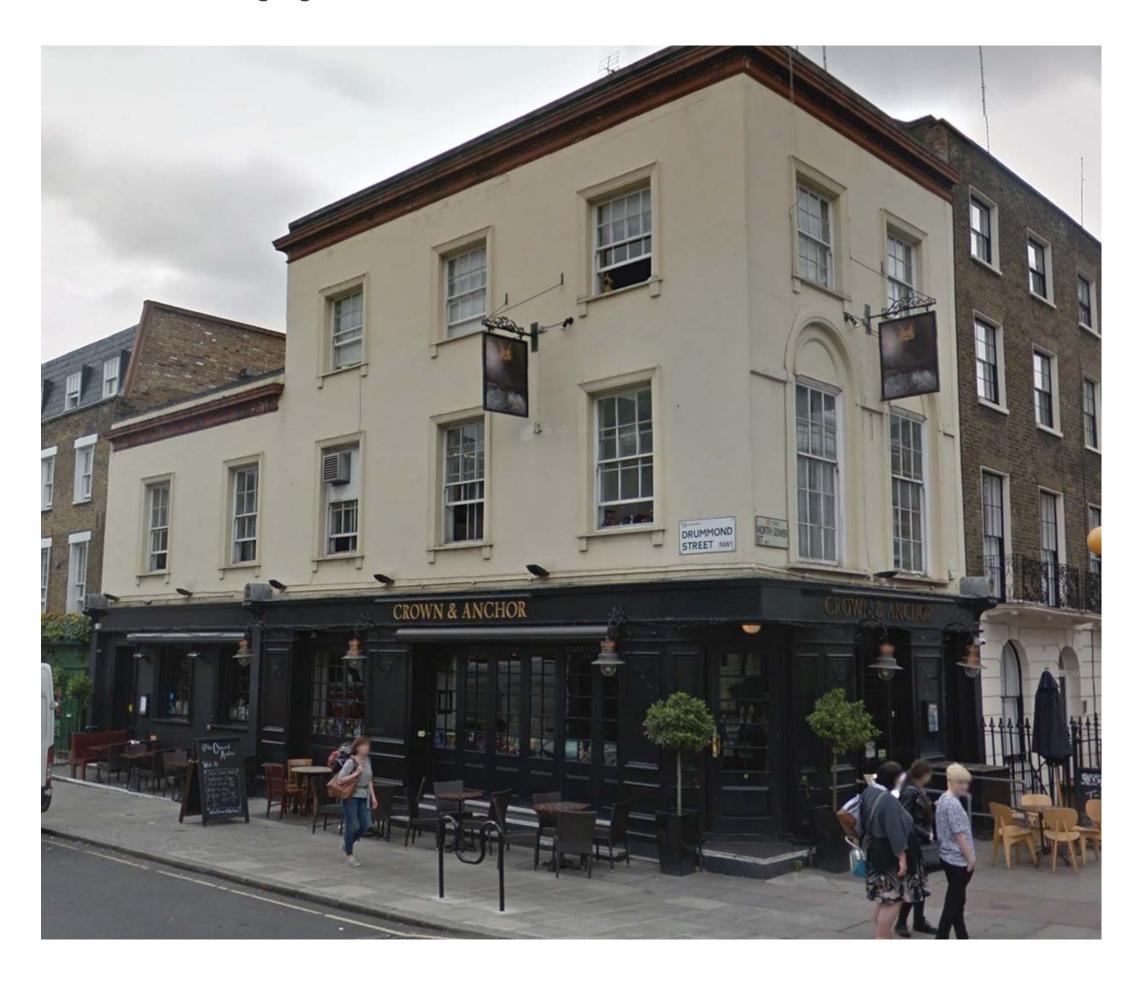

### ITEM 01A & 01B (Qty 2) **DOUBLE SIDED PICTORIAL**

New double sided pictorial panel fixed to existing gibbet, Illuminated by new LED trough light to either side of gibbet

Scale 1:20

## ITEM 02A & 02B (Qty 2) **SIGNWRITTEN HOUSENAME**

New signwritten housename letters to building fascia board. Illuminated by existing LED trough light (refurbished by Ashleighs)

**Scale 1:20** 

# Crown & Anchor

2500 mm

**3000 mm Ground Clearance** 

### sign colours

Ral 7021

## **building colours**

typefaces

house name Attic Antique

**CROWN & ANCHOR** 137 DRUMMOND STREET NR EUSTON LONDON NW1 2HL

CASTLE