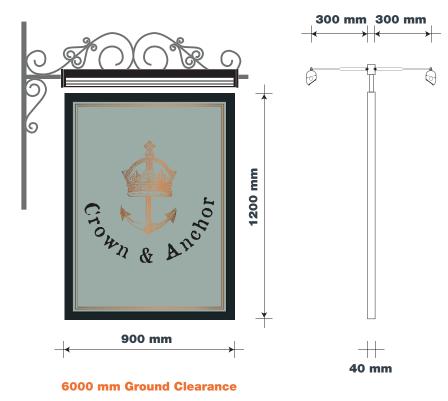

### ITEM 01A & 01B (Qty 2) **DOUBLE SIDED PICTORIAL**

New double sided pictorial panel fixed to existing gibbet, Illuminated by new LED trough light to either side of gibbet

Scale 1:20

# Crown & Anchor

2500 mm

**3000 mm Ground Clearance** 

### sign colours

Ral 7021