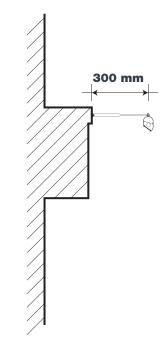

### ITEM 01A & 01B (Qty 2) **DOUBLE SIDED PICTORIAL**

New double sided pictorial panel fixed to existing gibbet, Illuminated by new LED trough light to either side of gibbet

Scale 1:20