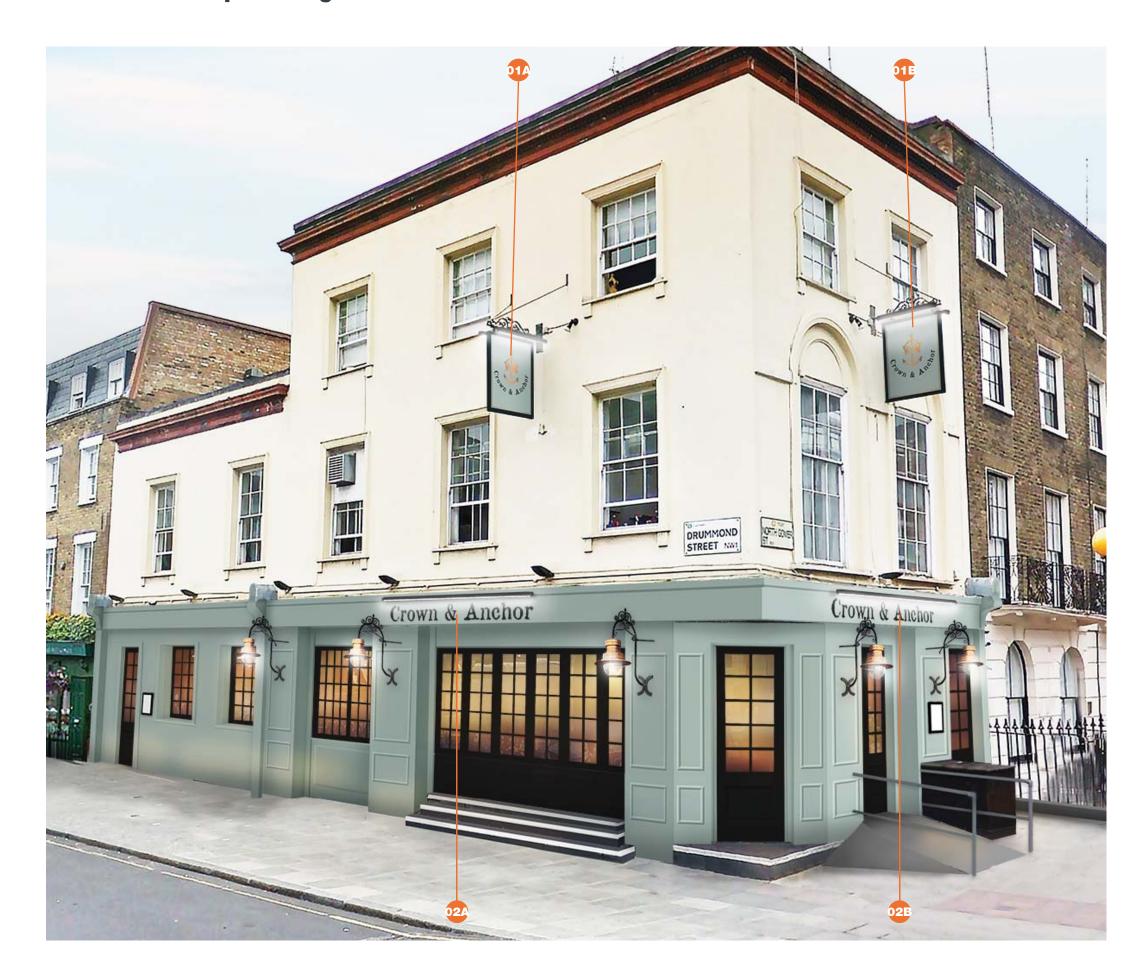

## **PLANNING DRAWING - Proposed Signs**

PAGE 1 OF 5

### ITEM 01A & 01B (Qty 2) **DOUBLE SIDED PICTORIAL**

New double sided pictorial panel fixed to existing gibbet, Illuminated by new LED trough light to either side of gibbet

Scale 1:20

## ITEM 02A & 02B (Qty 2) **SIGNWRITTEN HOUSENAME**

New signwritten housename letters to building fascia board. Illuminated by existing LED trough light (refurbished by Ashleighs)

**Scale 1:20** 

# Crown & Anchor

2500 mm

**3000 mm Ground Clearance** 