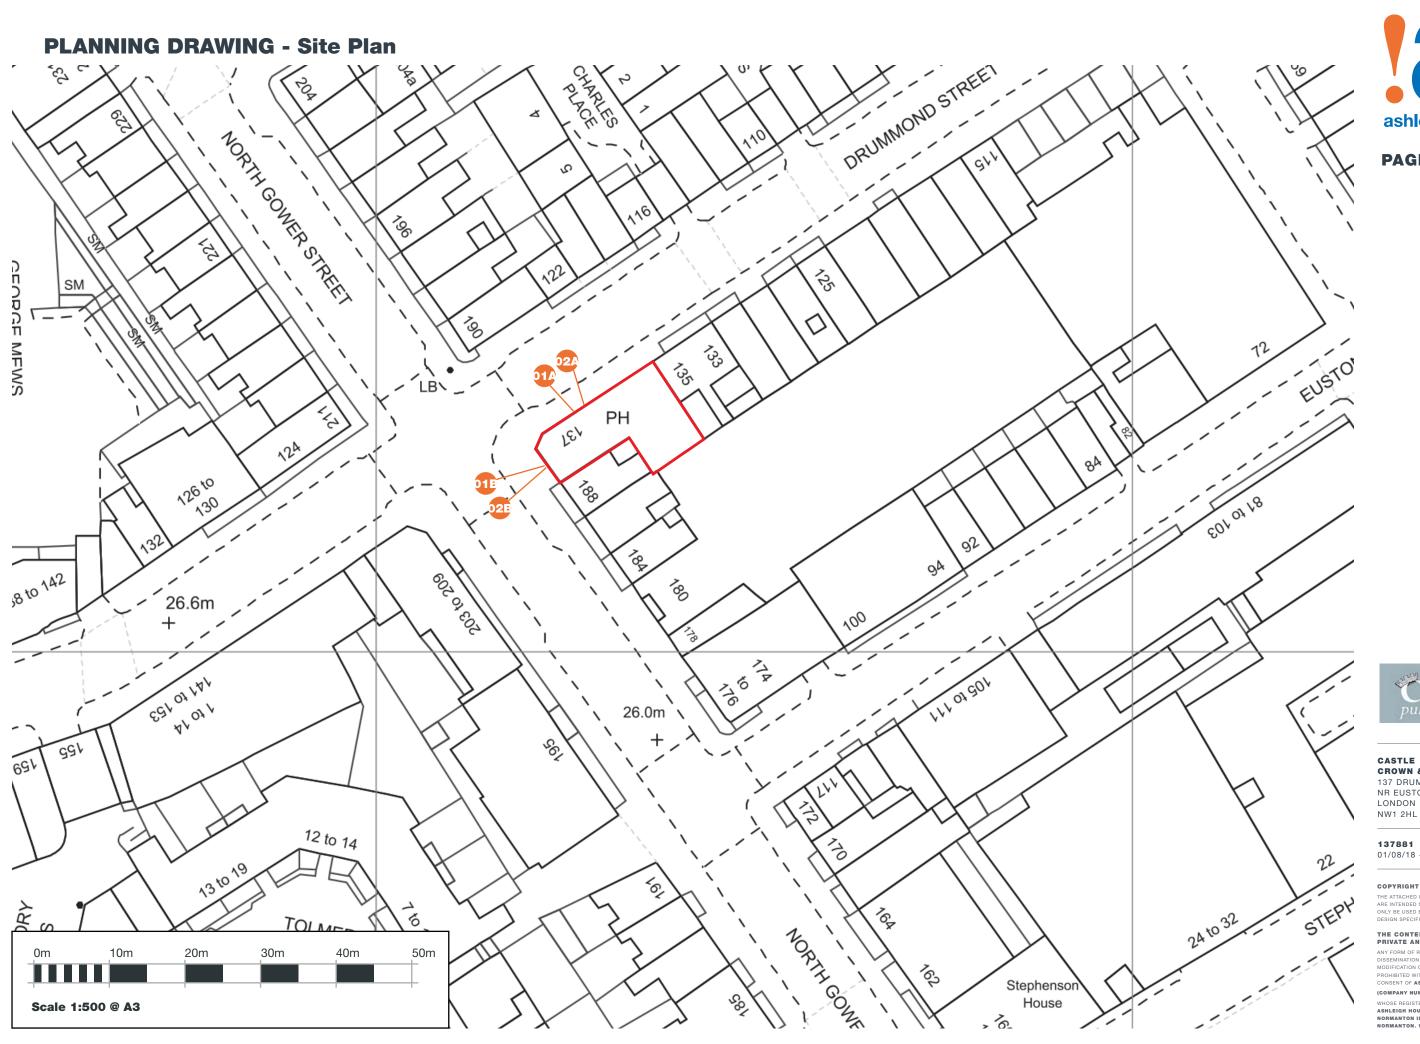

## **PLANNING DRAWING - Location Plan**

## PAGE 5 OF 5

## CASTLE CROWN & ANCHOR

137 DRUMMOND STREET NR EUSTON LONDON NW1 2HL