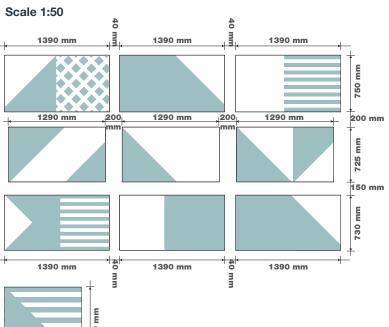

## ITEM 04 (Qty 1 set) UN-EX34

Digitally printed contra vision vinyl applied to face glazing.

### ITEM 05 (Qty 11) UN-EX34

Digitally printed contra vision vinyl applied to face glazing.

#### **Scale 1:50**

**EXISTING** 

1020 mm