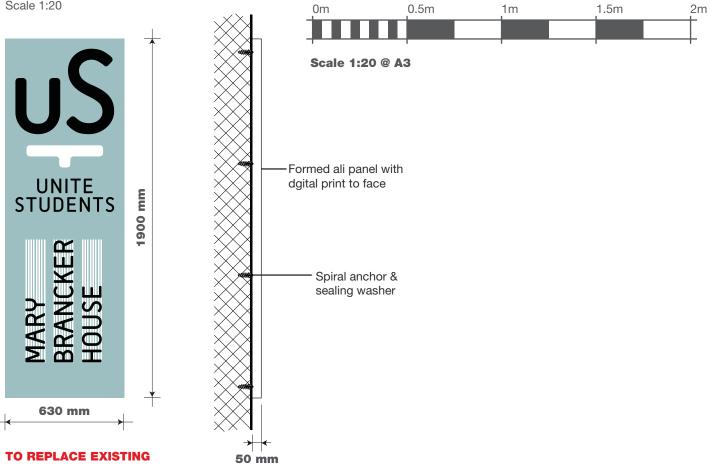

## ITEM 06 (Qty 1) UN-EX01

Wall mounted sign. Formed aluminium panel with 50mm returns and applied digitally printed vinyl. **Illumination** N/A

Bracket work Angle brackets.

Scale 1:20