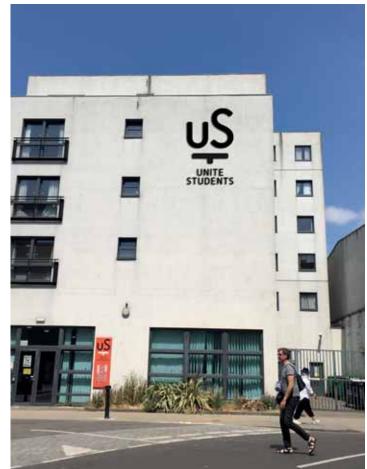

## **PROPOSED**

1815 mm

407

272





80 mm

-LED's

Opal face with

applied 3M dual vision

day/night printed black

to illuminated White

**EXISTING** 







## **PLANNING** PAGE 1 OF 4

#### UNITE COLOURS







INTERNAL PAINT & LARGE SCALE GRAPHICS COLOURS









FONTS

SciFly-Sans. (Unite Students)

#### UNITE -MARY BRANCKER HOUSE

54-74 HOLMES ROAD KENTISH TOWN LONDON NW5 3AQ

#### 138462

30/07/18 - JAC

#### COPYRIGHT :

## THE CONTENTS ARE STRICTLY PRIVATE AND CONFIDENTIAL.

ONSENT OF ASHLEIGH SIGNS LTD

COMPANY NUMBER: 1325080) WHOSE REGISTERED ADDRESS IS:
ASHLEIGH HOUSE, BECKBRIDGE ROAD,
NORMANTON INDUSTRIAL ESTATE,
NORMANTON. WF6 1TE





## ITEM 04 (Qty 1 set) UN-EX34

Digitally printed contra vision vinyl applied to face glazing.





### ITEM 05 (Qty 11) UN-EX34

Digitally printed contra vision vinyl appl