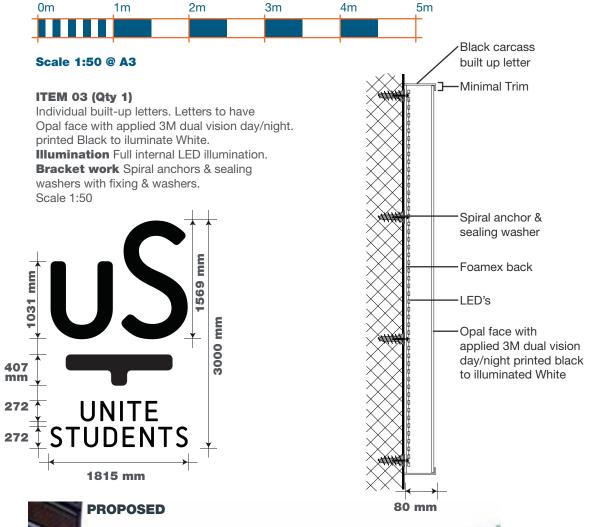

## **PROPOSED**

1815 mm

407

272

80 mm

-LED's

Opal face with

applied 3M dual vision

day/night printed black

to illuminated White

**EXISTING** 

Scale 1:50 @ A3