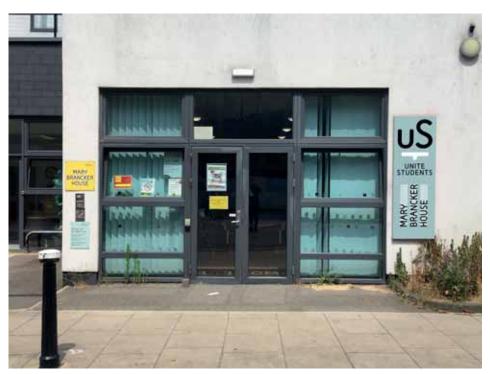

## ITEM 04 (Qty 1 set) UN-EX34

Digitally printed contra vision vinyl applied to face glazing.

### ITEM 05 (Qty 11) UN-EX34

Digitally printed contra vision vinyl applied to face glazing.

## ITEM 06 (Qty 1) UN-EX01

Wall mounted sign. Formed aluminium panel with 50mm returns and applied digitally printed vinyl. **Illumination** N/A

Bracket work Angle brackets.

Scale 1:20