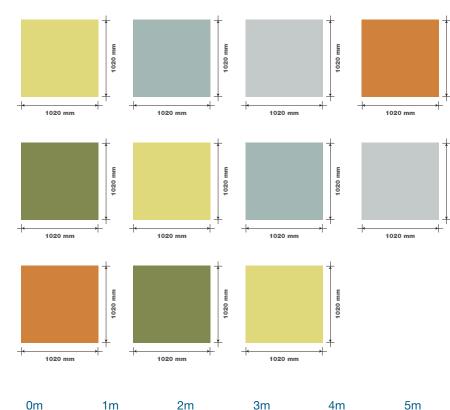

#### UNITE COLOURS

PANTONE 576C

# INTERNAL PAINT & LARGE SCALE GRAPHICS COLOURS

PANTONE 5517C

PANTONE 427C

FONTS SciFly-Sans. (Unite Students)