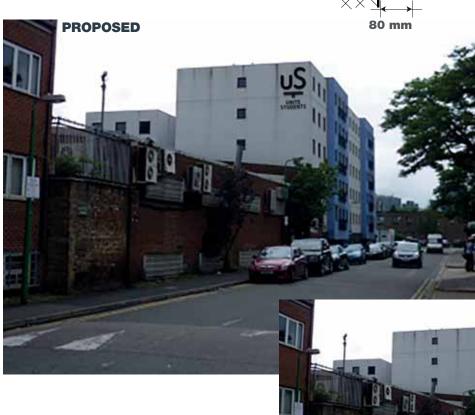

## **PROPOSED**

1815 mm

407

272

80 mm

-LED's

Opal face with

applied 3M dual vision