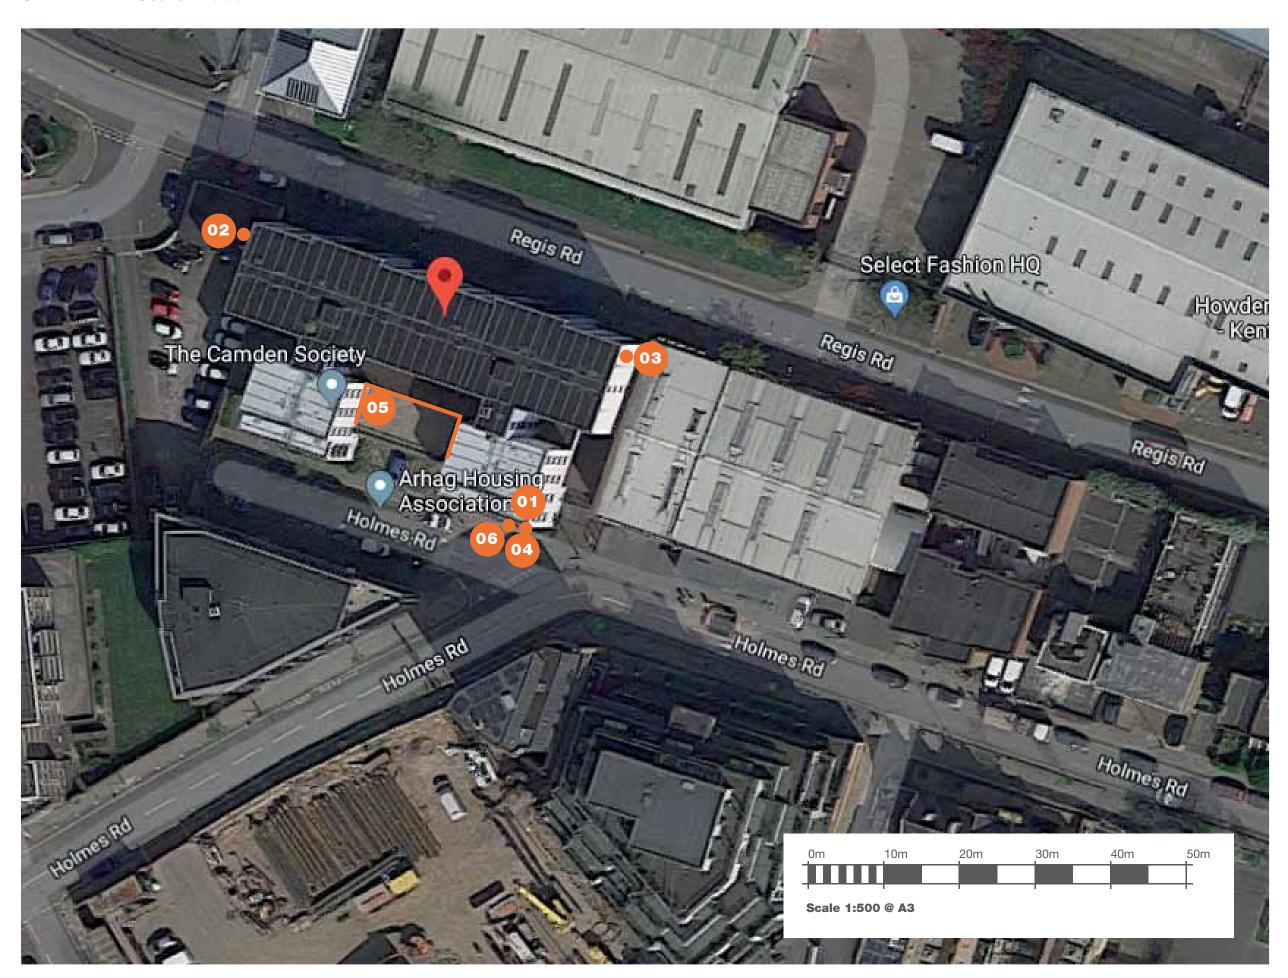

PANTONE 576C

# INTERNAL PAINT & LARGE SCALE GRAPHICS COLOURS



PANTONE 5517C



PANTONE 427C



FONTS SciFly-Sans. (Unite Students)

#### UNITE -MARY BRANCKER HOUSE

54-74 HOLMES ROAD KENTISH TOWN LONDON NW5 3AQ

#### 138462 30/07/18 - JAC

## COPYRIGHT :

THE ATTACHED DESIGNS AND ILLUSTRATION
ARE INTENDED SOLELY FOR, AND SHOULD
ONLY BE USED BY, THOSE TO WHOM THIS
DESIGN SPECIFICATION IS ADDRESSED.

## THE CONTENTS ARE STRICTLY PRIVATE AND CONFIDENTIAL. ANY FORM OF REPRODUCTION,

DISSEMINATION, COPYING, DISCLOSURE,
MODIFICATION OR DISTRIBUTION IS STRICTLY
PROHIBITED WITHOUT THE PRIOR WRITTEN
CONSENT OF ASHLEIGH SIGNS LTD

(COMPANY NUMBER: 1325080) WHOSE REGISTERED ADDRESS IS:
ASHLEIGH HOUSE, BECKBRIDGE ROAD,
NORMANTON INDUSTRIAL ESTATE,
NORMANTON. WF6 1TE

### SITE PLAN - Scale 1:500





PLANNING
PAGE 4 OF 4

## UNITE - MARY BRANCKER HOUSE

54-74 HOLMES ROAD KENTISH TOWN LONDON NW5 3AQ

### 138462

30/07/18 - JAC

#### COPYRIGHT :

THE ATTACHED DESIGNS AND ILLUSTRATI
ARE INTENDED SOLELY FOR, AND SHOULI
ONLY BE USED BY, THOSE TO WHOM THIS
DESIGN SPECIFICATION IS ADDRESSED

## THE CONTENTS ARE STRICTLY PRIVATE AND CONFIDENTIAL. ANY FORM OF REPRODUCTION,

ANY FORM OF REPRODUCTION,
DISSEMINATION, COPYING, DISCLOSURE,
MODIFICATION OR DISTRIBUTION IS STRICT
PROHIBITED WITHOUT THE PRIOR WRITTEN
CONSENT OF ASHLEIGH SIGNS LTD

(COMPANY NUMBER: 1325080)
WHOSE REGISTERED ADDRESS IS:
ASHLEIGH HOUSE, BECKBRIDGE ROAD,
NORMANTON INDUSTRIAL ESTATE,