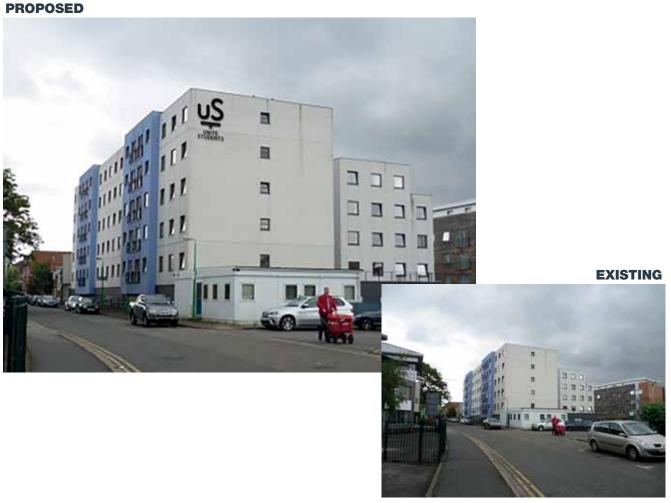

## **PROPOSED**

1815 mm

407

272

80 mm

-LED's

Opal face with

applied 3M dual vision

day/night printed black

to illuminated White

**EXISTING** 

#### **Scale 1:50**

**EXISTING** 

1020 mm

### **EXISTING**

#### **PROPOSED**