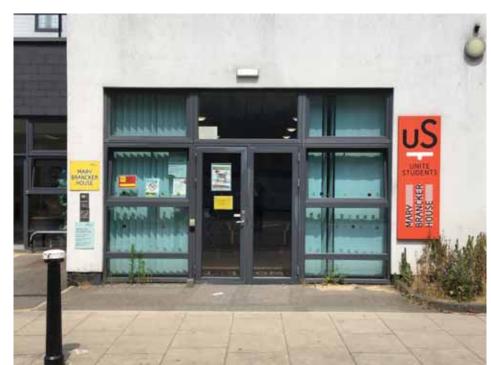

## ITEM 04 (Qty 1 set) UN-EX34

Digitally printed contra vision vinyl applied to face glazing.

### ITEM 05 (Qty 11) UN-EX34

Digitally printed contra vision vinyl applied to face glazing.