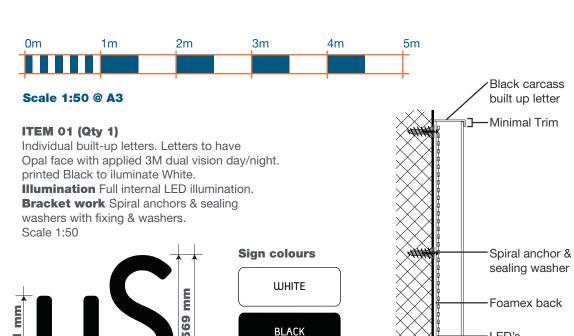

## **PROPOSED**

1815 mm

407

272

80 mm

-LED's

Opal face with

applied 3M dual vision

day/night printed black

to illuminated White

**EXISTING** 