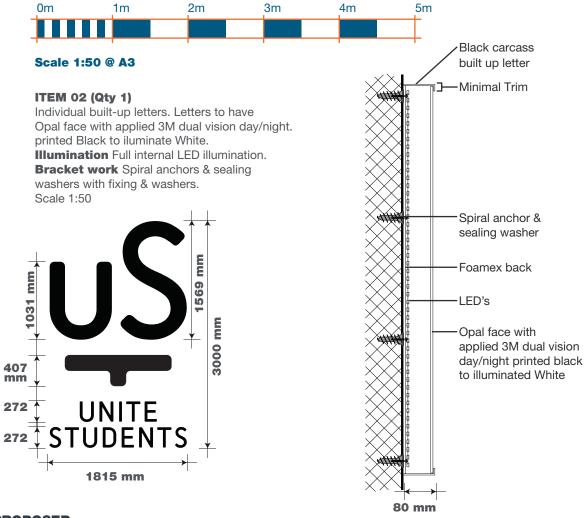

## **PROPOSED**

1815 mm

407

272

80 mm

-LED's

Opal face with

applied 3M dual vision

day/night printed black

to illuminated White

**EXISTING** 