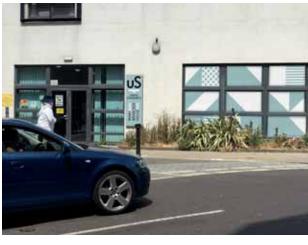

## ITEM 04 (Qty 1 set) UN-EX34

Digitally printed contra vision vinyl applied to face glazing.

### ITEM 05 (Qty 11) UN-EX34

Digitally printed contra vision vinyl applied to face glazing.