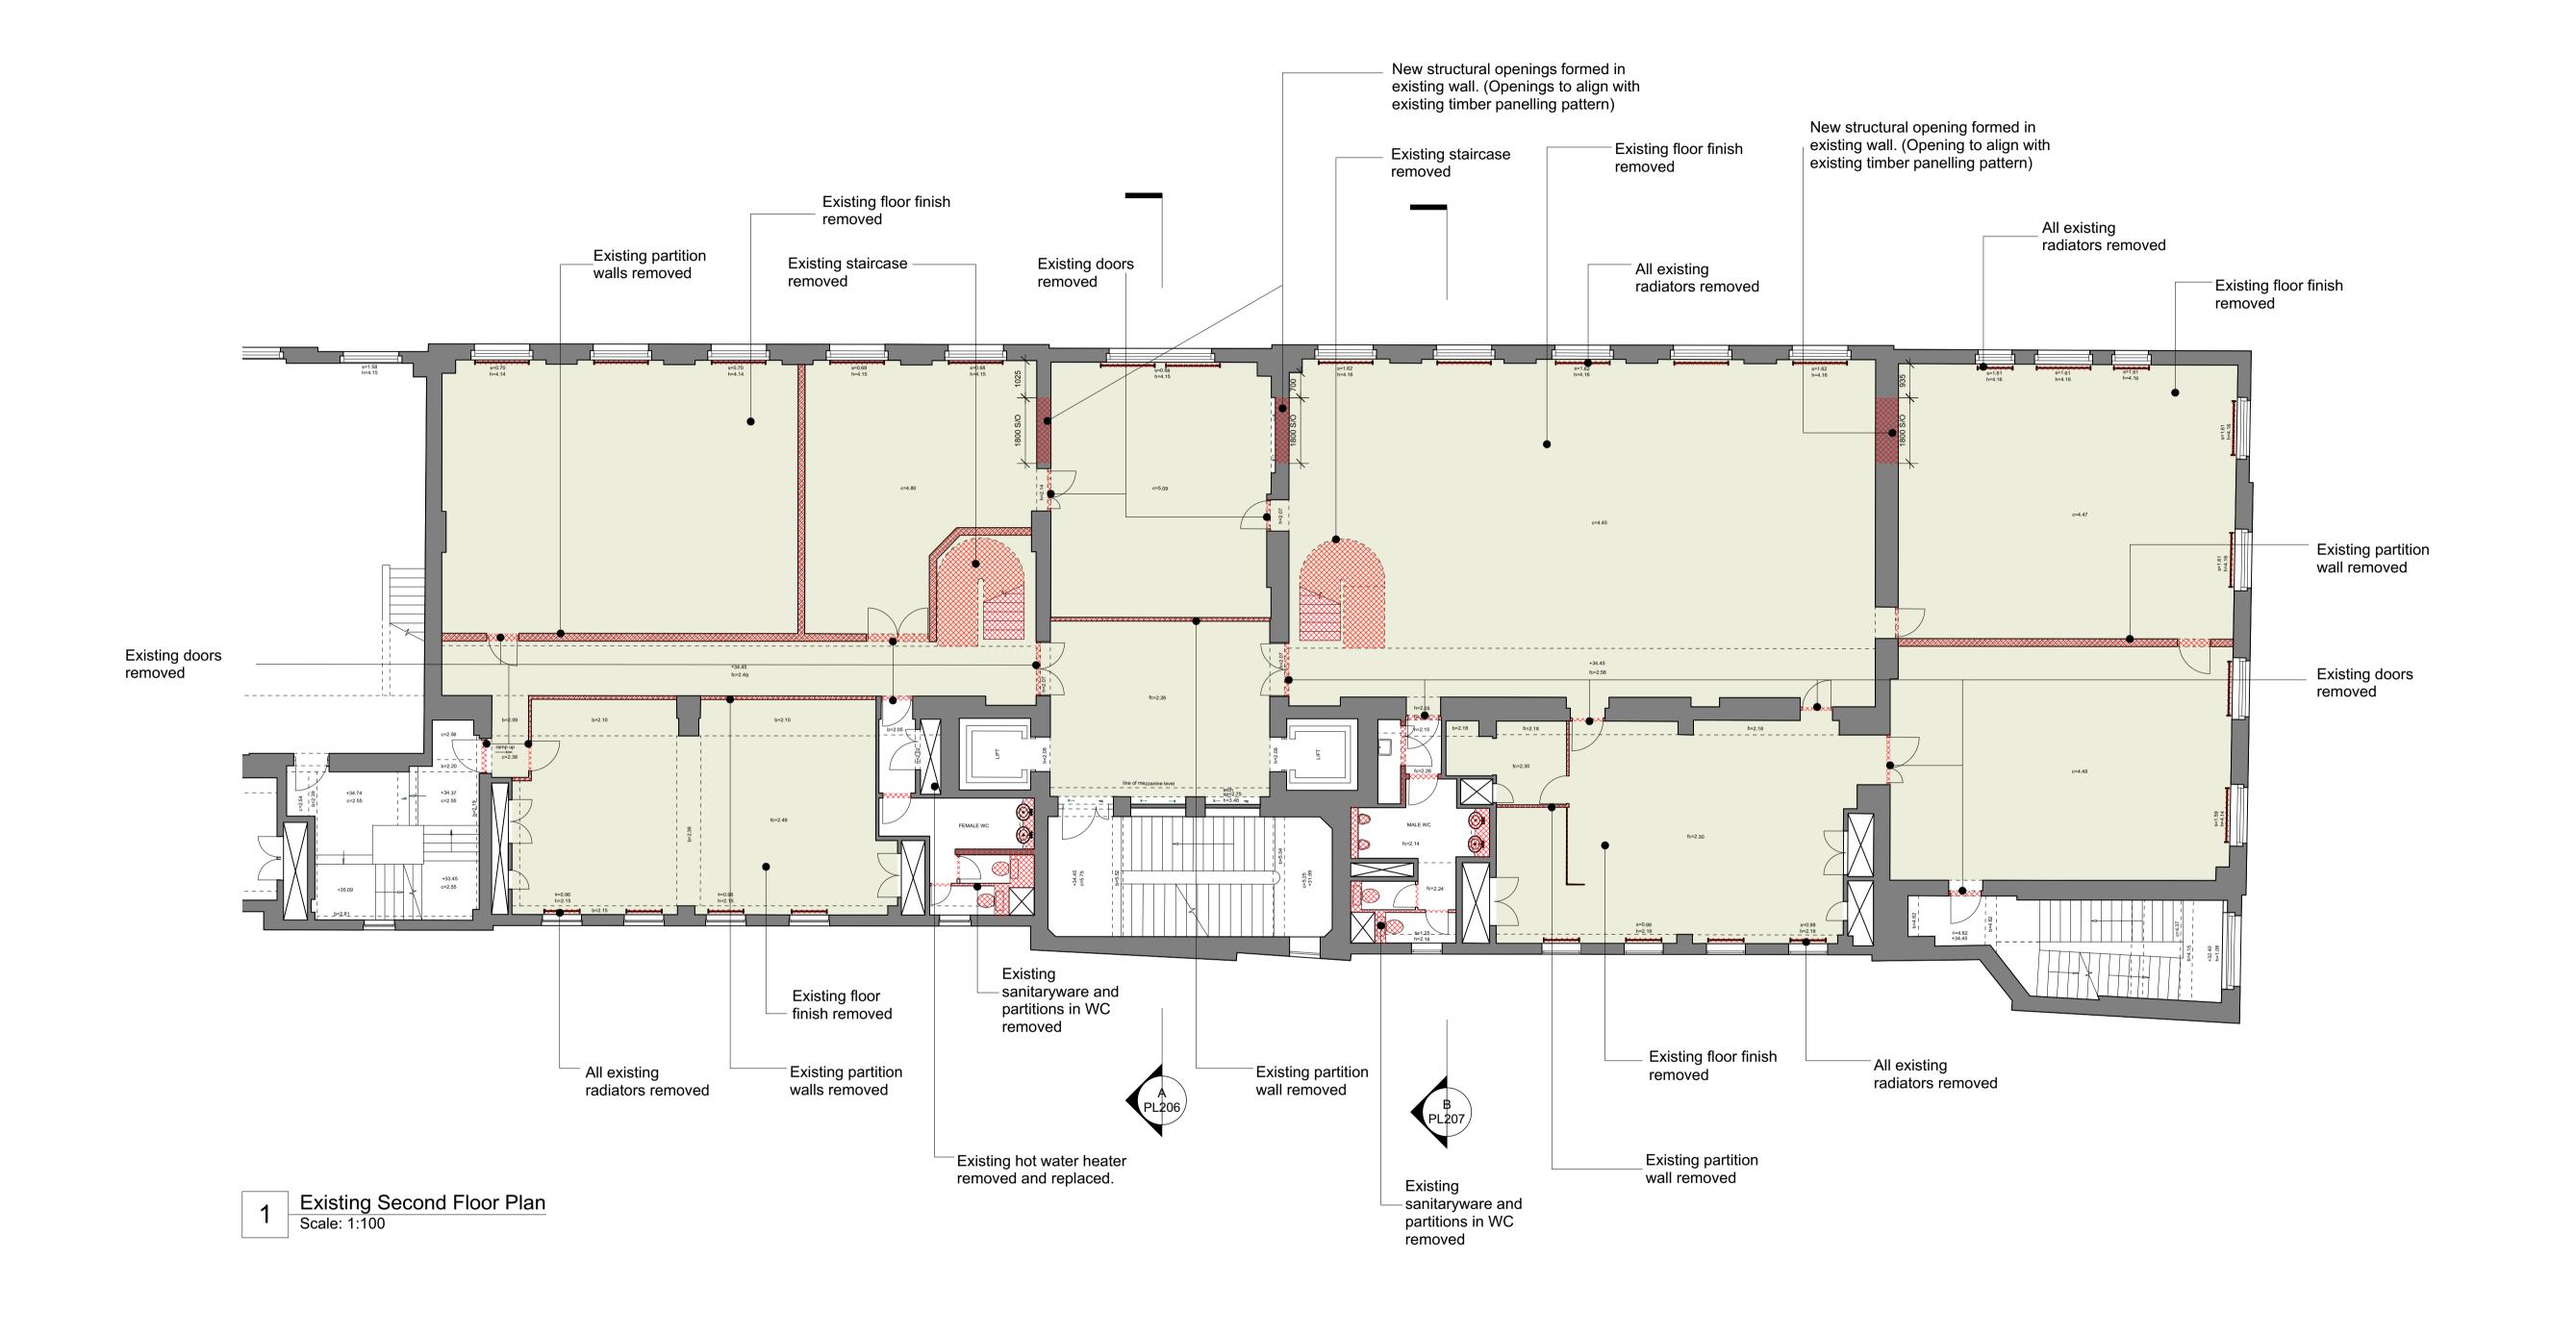

## PLANNING

Scale: 1:100@A1

| NOTES:-                                                                                                                                                                                                                                                          | Revision | n Date   | Amendment           | Date Project                                                                | Job Ref.                                                                                                                                                       | 1 1 1      |
|------------------------------------------------------------------------------------------------------------------------------------------------------------------------------------------------------------------------------------------------------------------|----------|----------|---------------------|-----------------------------------------------------------------------------|----------------------------------------------------------------------------------------------------------------------------------------------------------------|------------|
| preparation of any shop drawings.                                                                                                                                                                                                                                | P1       | 01/08/18 | Issued for planning | August 2018 Eversholt St - 2nd Floor 16                                     | 306 RCF                                                                                                                                                        | halebrown  |
| - Sizes of and dimensions to any structural or services elements are indicative only. See structural and service engineers drawings for actual sizes / dimensions.  - This drawing to be read in conjunction with all other Architect's drawings, specifications | -        | -        | -                   | Scale Drawn Check Title                                                     | ·                                                                                                                                                              | Halchiowii |
|                                                                                                                                                                                                                                                                  | -        | -        | -                   | 1:100 @A1 CN DP Existing Second Floor Plan                                  |                                                                                                                                                                | orohitooto |
| and other Consultants' information.  - All proprietary systems shown on this drawing are to be installed strictly in accordance with                                                                                                                             | -        | -        | -                   | Status Client Ref Drwg. no.                                                 | Rev.                                                                                                                                                           | architects |
| the Manufacturers/Suppliers recommended details.                                                                                                                                                                                                                 | -        | -        | -                   | Planning - 306(PL)203                                                       | P1                                                                                                                                                             |            |
| - Any discrepancies between information shown on this drawing and any other contract information or manufacturers/suppliers recommendations is to be brought to the attention of                                                                                 | -        | -        | -                   | Architect                                                                   | ·                                                                                                                                                              |            |
| the Architect.                                                                                                                                                                                                                                                   |          | -        |                     | Hale Brown Architects Ltd. Unit 2.01 Chester House, Kennington Park, 1-3 Br | Hale Brown Architects Ltd. Unit 2.01 Chester House, Kennington Park, 1-3 Brixton Rd, London SW9 6DE T: 020 8977 6946 E: mail@halebrown.com W: www.halebrown.co |            |