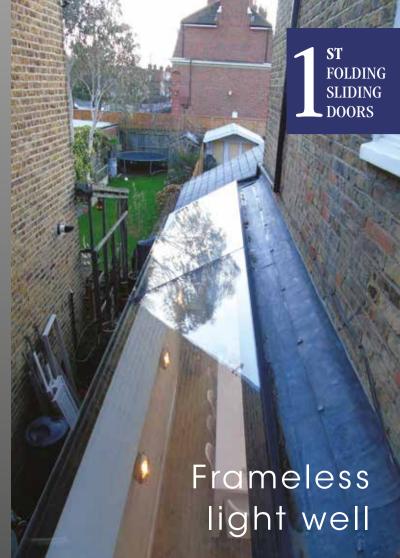

## Style and Design

Frameless Glass Tower Window.

1st Folding Sliding
Doors, is a national
company based in
West London. We have
factories in Hampshire,
and work closely
with manufacturers
in Germany and
High Wycombe.
We manufacture and
supply a range of
Bi-Folding and sliding
doors, windows, roof
lights and specialised
shaped glazing.

We offer a full range of glass specifications. Our newest products due to be released soon are The Frameless Glass Balustrade and The Pyramid Roof Light. As a company, we are consistently product developing and looking into ways of making these products more thermally efficient. Our in-house Fitting Teams are expertly trained in installing our specialised products.