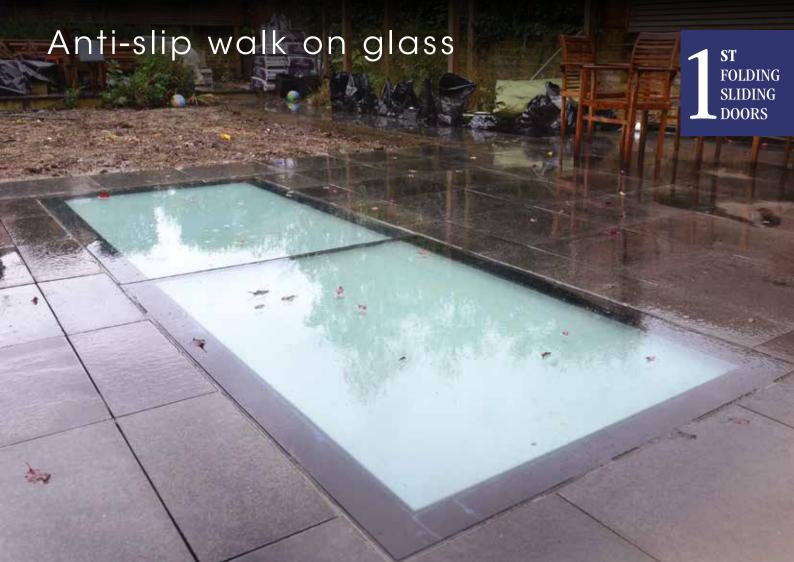

We offer a full range of glass specifications. Our newest products due to be released soon are The Frameless Glass Balustrade and The Pyramid Roof Light. As a company, we are consistently product developing and looking into ways of making these products more thermally efficient. Our in-house Fitting Teams are expertly trained in installing our specialised products.