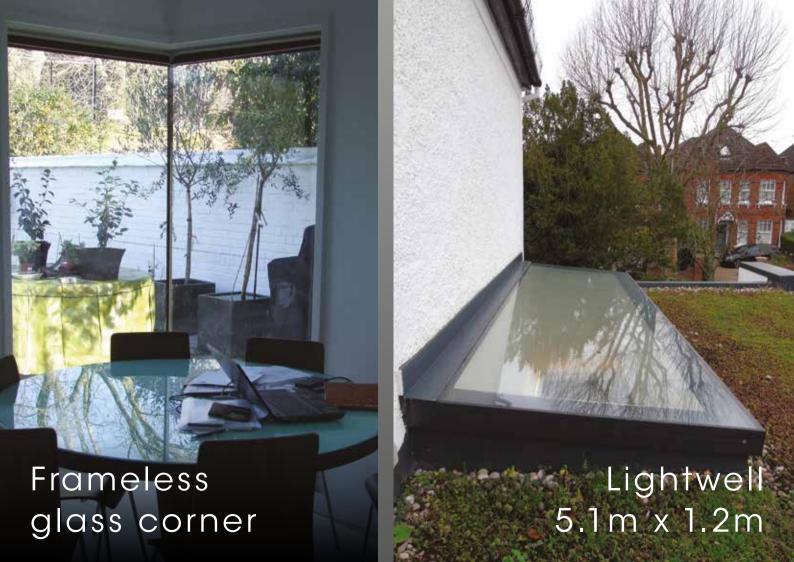

## Style and Design

Frameless Glass Tower Window.

1st Folding Sliding
Doors, is a national
company based in
West London. We have
factories in Hampshire,
and work closely
with manufacturers
in Germany and
High Wycombe.
We manufacture and
supply a range of
Bi-Folding and sliding
doors, windows, roof
lights and specialised
shaped glazing.

We offer a full range of glass specifications. Our newest products due to be released soon are The Frameless Glass Balustrade and The Pyramid Roof Light. As a company, we are consistently product developing and looking into ways of making these products more thermally efficient. Our in-house Fitting Teams are expertly trained in installing our specialised products.