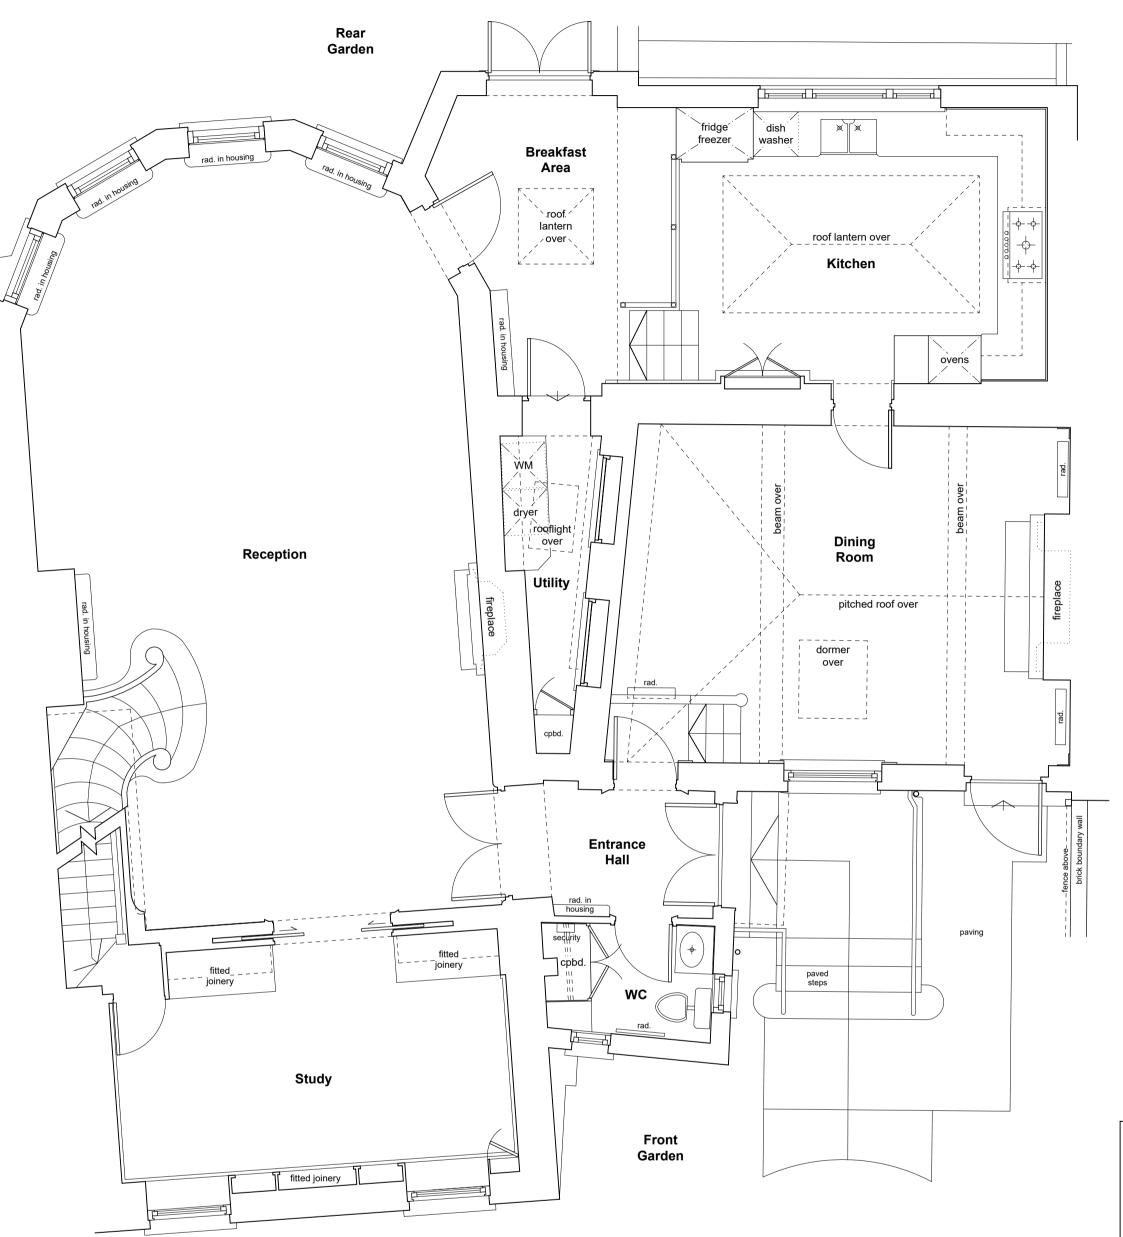

109 Frognal **Existing Ground Floor Plan** 

Scale 1:50 (@ A2)

Drawings produced for:

Lyndhurst Interiors
Talbot House
Highgate
London
N6 4AN

T: 020 8340 4444

<u>By:</u>

Barry B Noble 18 Laurence Mews London W12 9AT

109 Frognal, London NW3 6XR

Existing Ground Plan Drawing:

Job:

Date: March 2016 **Dwg. No.:** 109F-02 Scale: 1:50 on A2

Figured dimensions must be taken in preference to scaled dimensions and any discrepencies or errors are to be referred to the designers. Contractors, sub-contractors and suppliers must verify all dimensions on site before commencing any work or making any shop drawings.