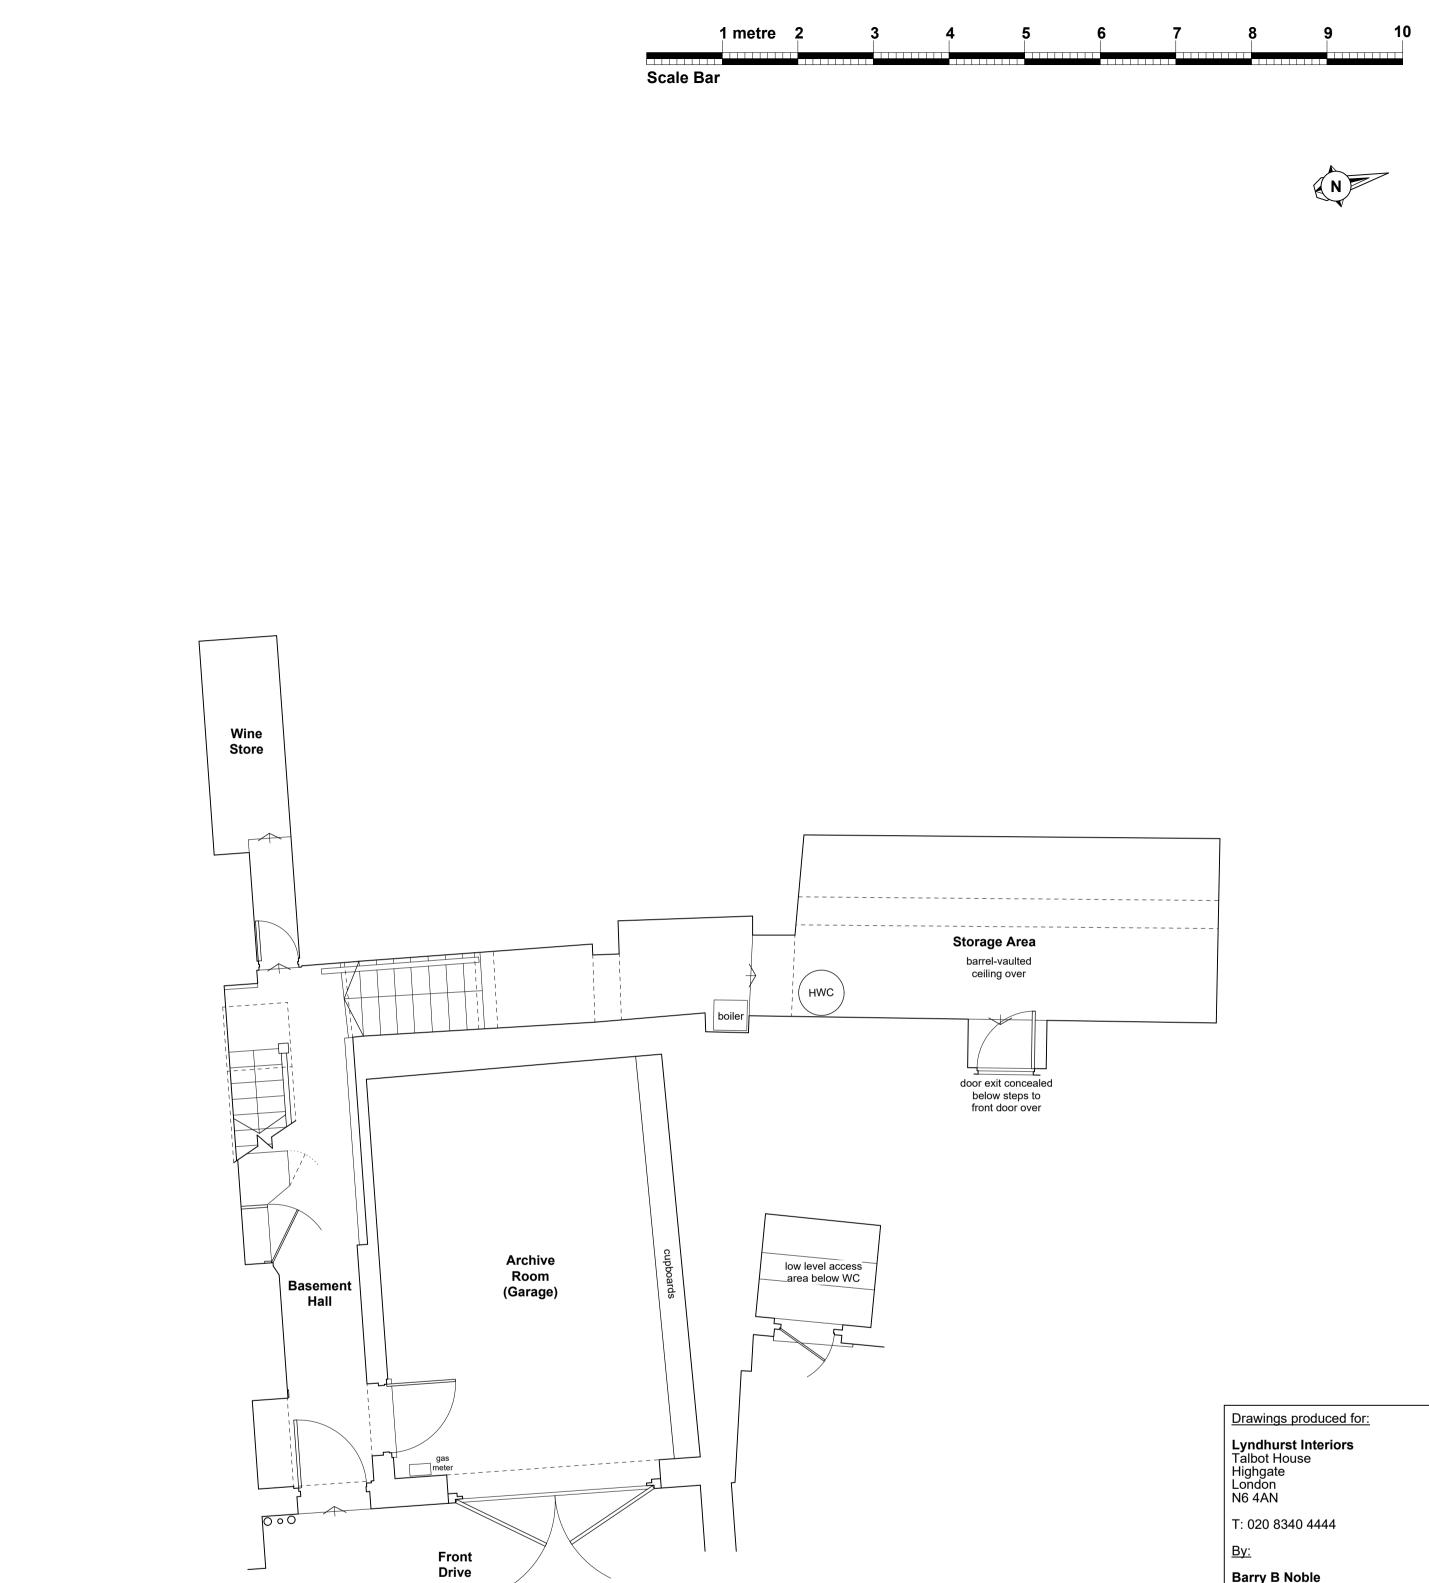

109 Frognal Existing Basement Floor Plan

Scale 1:50 (@ A2)

| Draw                                                    | ings                   | produc                  | ed for:                    |                      |               |
|---------------------------------------------------------|------------------------|-------------------------|----------------------------|----------------------|---------------|
| <b>Lynd</b><br>Talbo<br>Highg<br>Londo<br>N6 4 <i>4</i> | t Hou<br>jate<br>on    | <b>t Inter</b> i<br>use | ors                        |                      |               |
| T: 02                                                   | 0 834                  | 40 4444                 | 4                          |                      |               |
| <u>By:</u>                                              |                        |                         |                            |                      |               |
| Barry<br>18 La<br>Londo<br>W12                          | uren<br>on             | l <b>oble</b><br>ce Mev | VS                         |                      |               |
| T: 020<br>barryb                                        |                        | 3 6636<br>@goog         | lemail.c                   | om                   |               |
| No.                                                     | REVISIONS              |                         |                            | Date                 |               |
|                                                         |                        |                         |                            |                      |               |
|                                                         |                        |                         |                            |                      |               |
|                                                         |                        |                         |                            |                      |               |
|                                                         |                        |                         |                            |                      |               |
|                                                         |                        |                         |                            |                      |               |
|                                                         |                        | NC                      | DTES                       |                      |               |
|                                                         |                        |                         |                            |                      |               |
|                                                         |                        |                         |                            |                      |               |
|                                                         |                        |                         |                            |                      |               |
|                                                         |                        |                         |                            |                      |               |
|                                                         |                        |                         |                            |                      |               |
| Job: 109 Frognal,<br>London NW3 6XR                     |                        |                         |                            |                      |               |
| Drawing                                                 | g:                     |                         | g Basen<br>or Plan         | nent                 |               |
| Date:                                                   | Marc                   | h 2016                  | Dwg.                       | No.:                 | 109F-01       |
| Scale:                                                  | 1:50                   | on A2                   | Rev:                       |                      |               |
| dimer<br>referred                                       | isions ai<br>to the de | nd any disc             | repencies o<br>ontractors, | or errors<br>sub-cor | ntractors and |