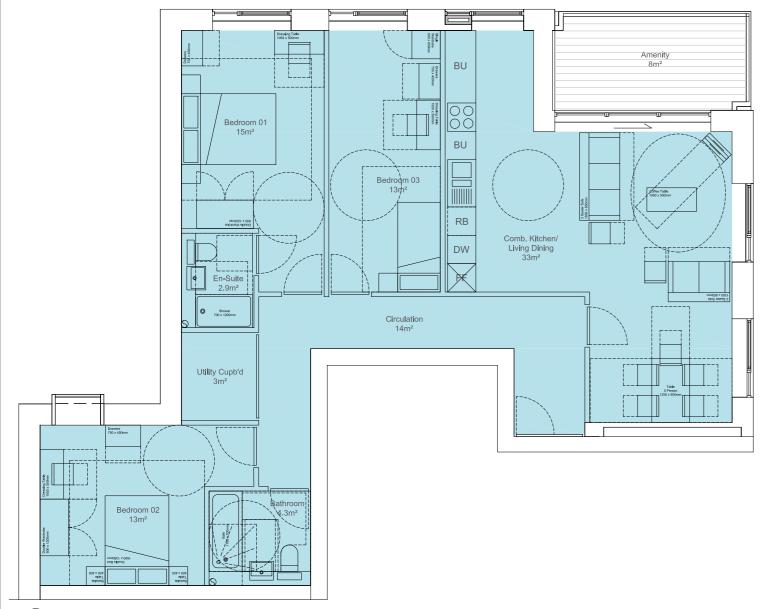

Granary Street Key Elevation

Type Reference: P11

Tenure: Open Market Housing

Unit Type: 3B5P

NIA: 100sqm / 1,076sqft

No. of Apartments: 02

(01) Apartment Type: P11. Variation:Terrace on Level 07 Type P11.1.

drawing title / location
UNIT PLAN LAYOUT - TYPE P11

drawn by checked scale
GF TW 1:40 @ A1 PLANNING

project drawing no
16022 01 AP 0400 007

client

Stanley Sidings Limited

Key Plan

Type Reference: P12

Tenure: Open Market Housing