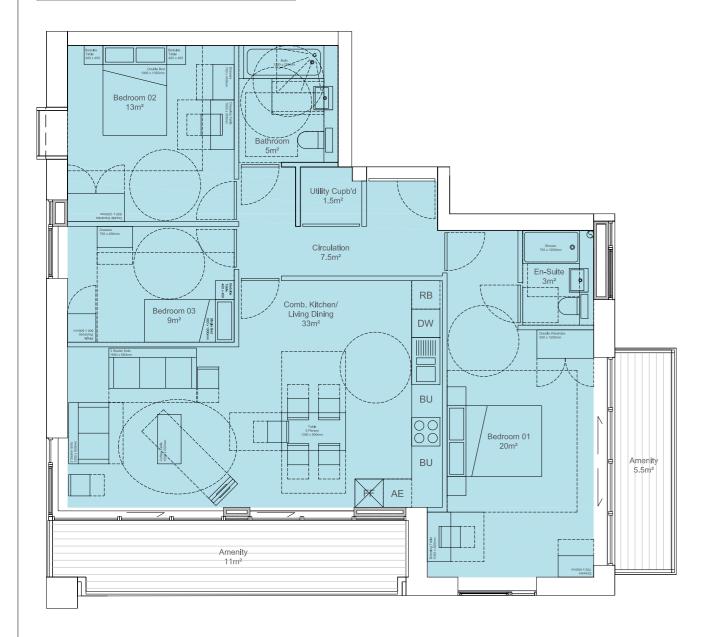

Unit Type: 3B5P

NIA: 95sqm / 1,022sqft

No. of Apartments: 02

(01) Apartment Type: P12.Variation:Terrace on Level 07 Type P12.1.

Scale 1:40 4n

PLANNING

UNIT ARCHITECTS Limited

1st Floor Halton House 20-23 Holborn, London, EC1N 2JD
1. 0207 199 7700 e. Info@unitarchitects.co.uk w.www.unitarchitects.co.uk

Stanley Sidings, 101 Camley Street, Camden

drawing title / location

UNIT PLAN LAYOUT - TYPE P12

drawn by checked scale
GF TW 1:40 @ A1 PLANNING

project drawing no revision

16022 01 AP 0400 008 
client

Stanley Sidings Limited