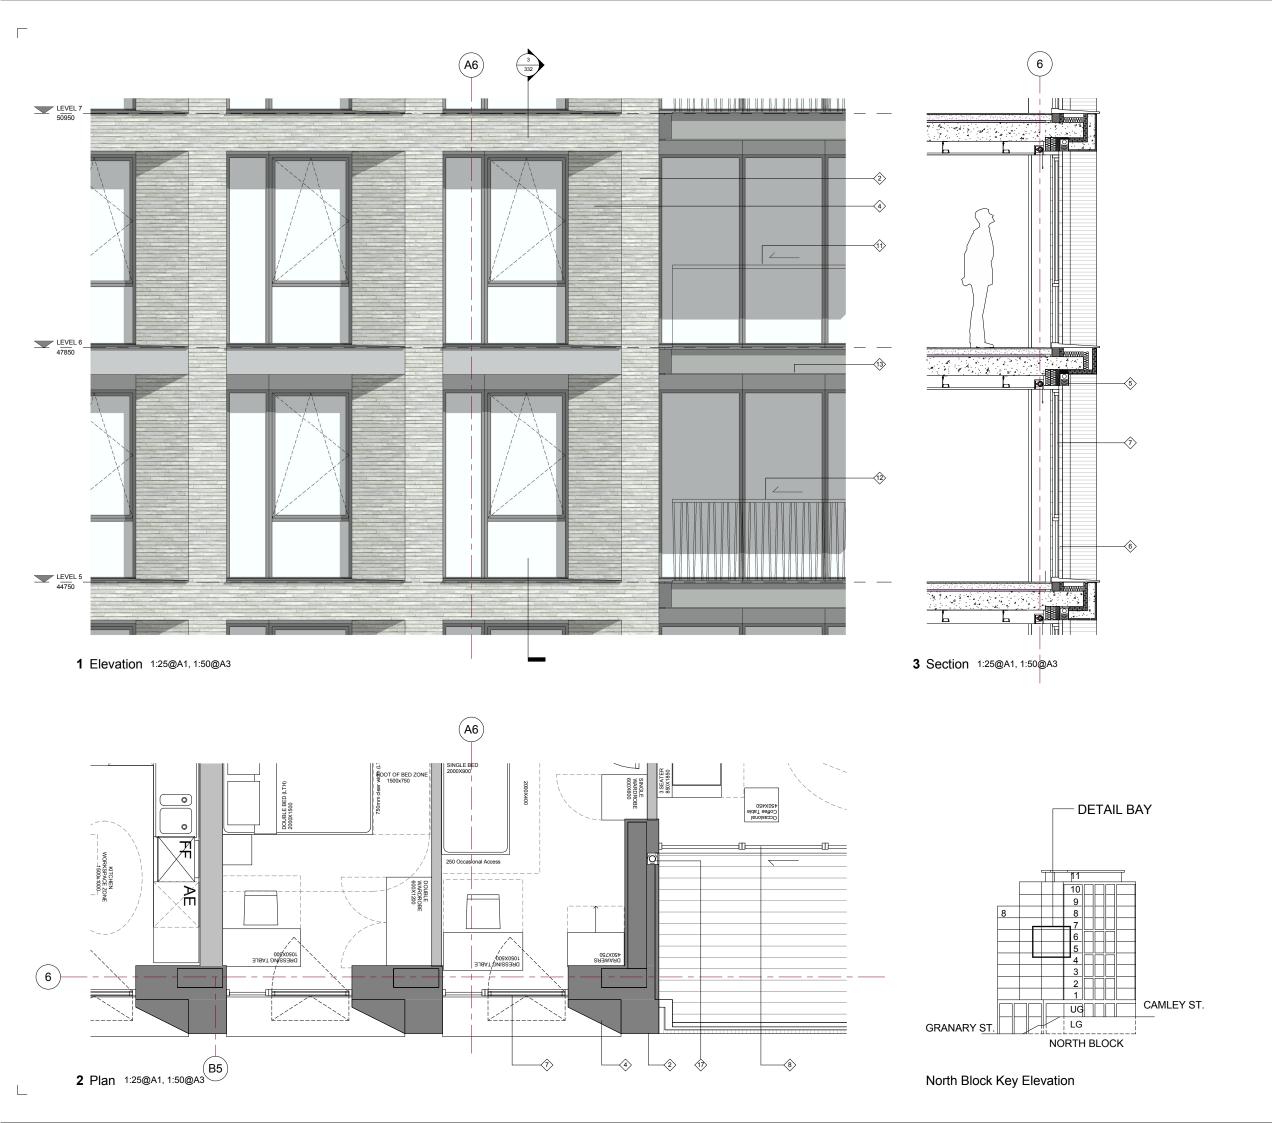

## MATERIAL KEY

- GREY COLOURED BRICK
  GREY COLOURED BRICK FRAME
  SOLDIER COURSE GREY COLOURED
  BRICK ELEMENT
  CHAMFERED GREY COLOURED BRICK
  ELEMENT
  RETRACTABLE EXTERNAL VENETIAN
  BLIND
  FIXED DOUBLE GLAZED UNIT

- FULLY REVERSIBLE DOUBLE GLAZED UNIT
- ALUMINUM FRAMED DOUBLE GLAZED DOOR
- METAL SPANDREL PANEL
  COMMERCIAL STOREFRONT GLAZED
- UNIT CLEAR GLASS BALUSTRADE

- CLEAR GLASS BALUSTRADE
  METAL BALUSTRADE
  PAINTED METAL C-CHANNEL TO
  BALCONY STRUCTURE
  PROTRUPED METAL WINDOW FRAME
  TIMBER DECKING
  TIMBER FINISH TO BALCONY SOFFIT
  CONCEALE OR RAINWATER PIPE
  METAL GRILLS
  INTAKE/EXTRACTION VENTS
  BENDEF BINSH DABADET

- RENDER FINISH PARAPET METAL COPING

PLANNING SUBMISSION

# KSRARCHITECTS KSR Architects LLD H diversited Struct L very Conference (1997) L very Conference

CAMLEY STREET MIXED EMPLOYMENT AND RESIDENTIAL SCHEME

DETAIL BAY STUDY C

Project Ref: Drawing No:
CML - 332