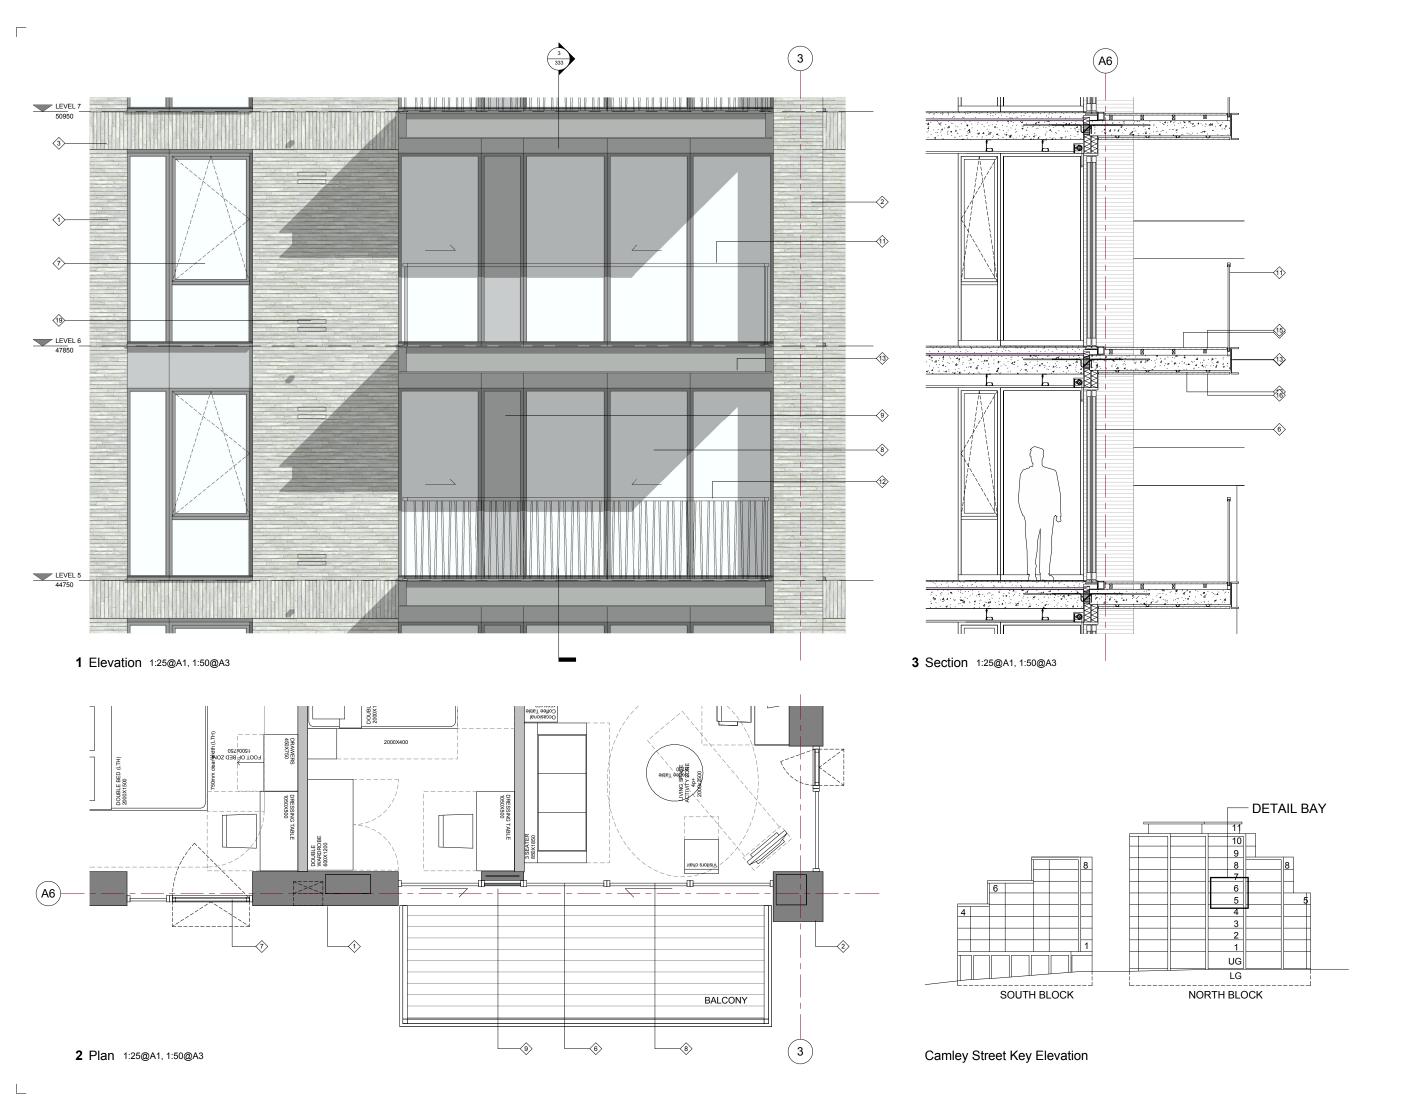

## MATERIAL KEY

GREY COLOURED BRICK
GREY COLOURED BRICK FRAME
SOLDIER COURSE GREY COLOURED
BRICK ELEMENT
CHAMFERED GREY COLOURED BRICK
ELEMENT
RETRACTABLE EXTERNAL VENETIAN
BLIND
FIXED DOUBLE GLAZED UNIT

FULLY REVERSIBLE DOUBLE GLAZED UNIT

METAL SPANDREL PANEL
COMMERCIAL STOREFRONT GLAZED

UNIT CLEAR GLASS BALUSTRADE

CLEAR GLASS BALUSTRADE
METAL BALUSTRADE
PAINTED METAL C-CHANNEL TO
BALCONY STRUCTURE
PROTRUDED METAL WINDOW FRAME
TIMBER DECKING
TIMBER FINISH TO BALCONY SOFFIT
CONCEALED RAINWATER PIPE
METAL GRILLS
INTAKE/EXTRACTION VENTS
RENDER FINISH PARAPET
METAL COPING

PLANNING SUBMISSION

KSRARCHITECTS

KSR Architects LLD
H diversited Struct
L very Conference (1997)
L very Conference

CAMLEY STREET MIXED EMPLOYMENT AND RESIDENTIAL SCHEME

DETAIL BAY STUDY E

Project Ref: Drawing No:
CML - 334

Granary Street Key Elevation

Type Reference: P11

Tenure: Open Market Housing

Unit Type: 3B5P

NIA: 100sqm / 1,076sqft

No. of Apartments: 02

(01) Apartment Type: P11. Variation:Terrace on Level 07 Type P11.1.