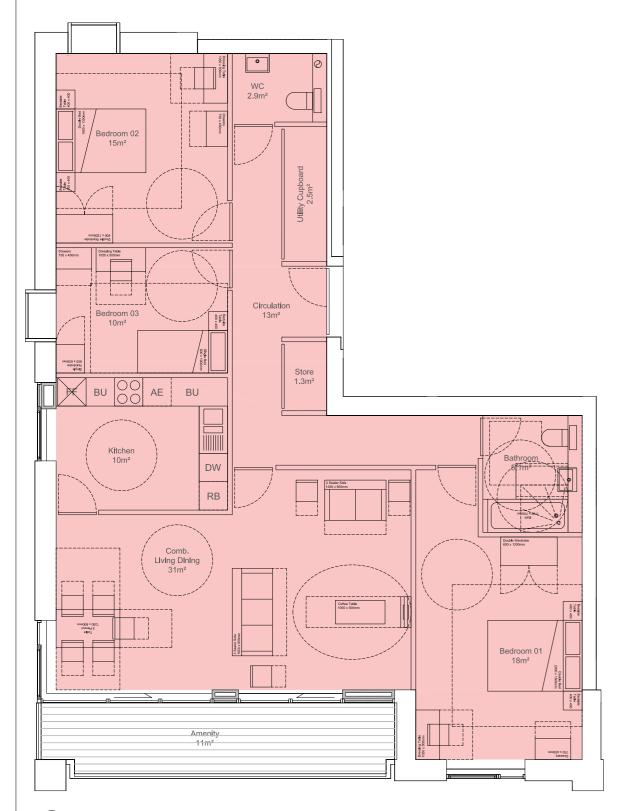

Type Reference: A05

Tenure: Affordable Rent

Unit Type: 3B5P

NIA: 113sqm / 1,216sqft

No. of Apartments: 06

(01) Apartment Type: A05

Scale 1:40