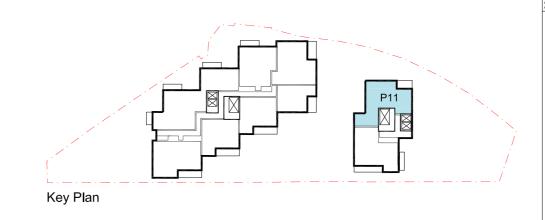

Granary Street Key Elevation

Type Reference: P11

Tenure: Open Market Housing

Unit Type: 3B5P

NIA: 100sqm / 1,076sqft

No. of Apartments: 02

(01) Apartment Type: P11. Variation:Terrace on Level 07 Type P11.1.

drawing title / location
UNIT PLAN LAYOUT - TYPE P11

drawn by checked scale
GF TW 1:40 @ A1 PLANNING

project drawing no
16022 01 AP 0400 007

client

Stanley Sidings Limited

Key Plan

Type Reference: P12

Tenure: Open Market Housing