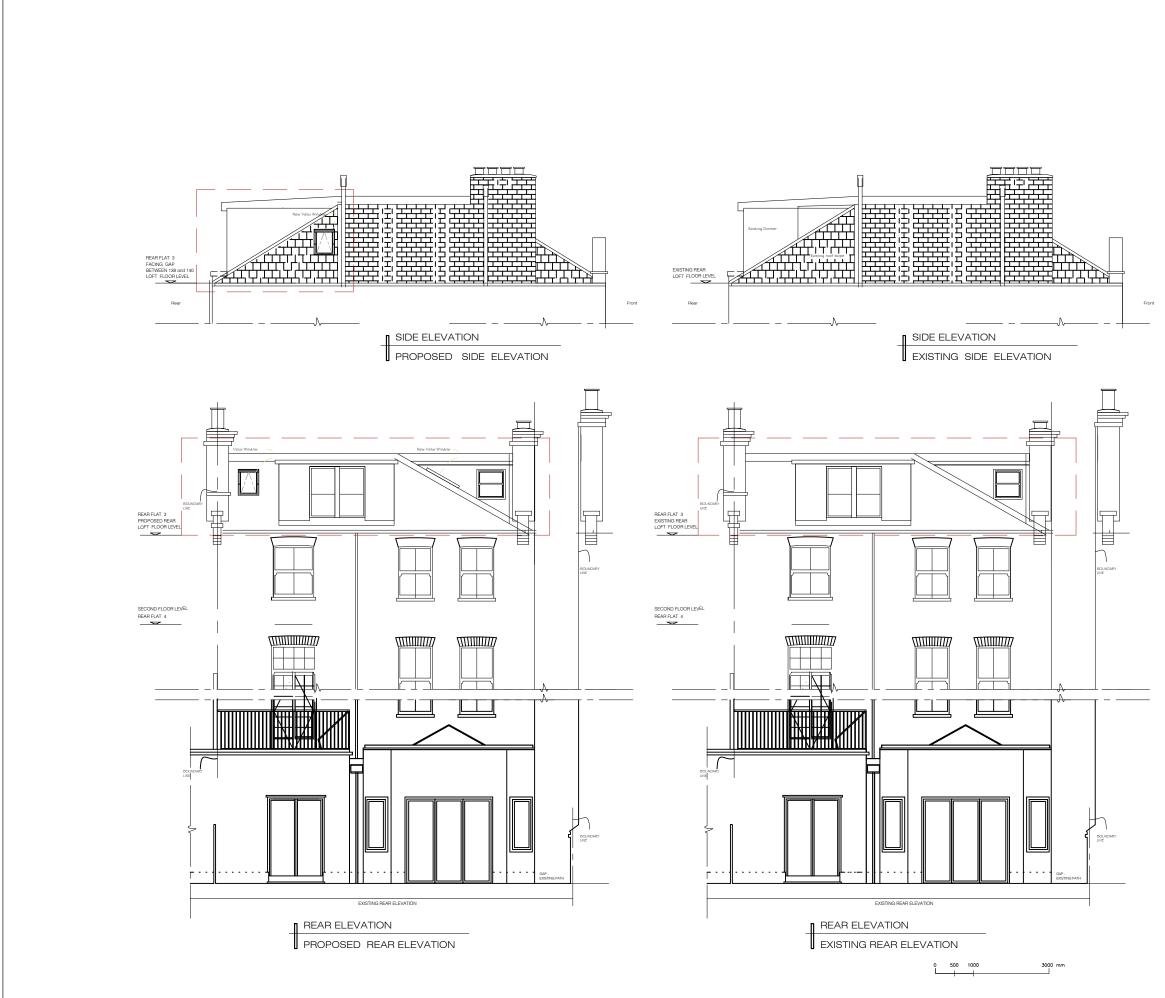

REVISION

B - 1st AUGUST 2018 DRAWING AMENDED

| Rev. Date                                                                                                       | Notes  |            |           |
|-----------------------------------------------------------------------------------------------------------------|--------|------------|-----------|
|                                                                                                                 |        |            |           |
| ASB ARCHITECTS                                                                                                  |        |            |           |
| 215 West End Lane West Hampstead<br>London NW6 1XJ T: 020 7431 5221 F:<br>02074315114 E: amos@asbarchitects.com |        |            |           |
| Project NEW VELUX OPENING<br>138 Goldhurst Terrace NW6 3HR                                                      |        |            |           |
| Drawing <b>ELEVATIONS</b>                                                                                       |        |            |           |
| Dwg status                                                                                                      | -      | Date ©     | JULY 2018 |
| Project Ref                                                                                                     | 345    | Printing   | -         |
| SCALE                                                                                                           | 1: 100 | Sheet size | A3        |
|                                                                                                                 | Drg No |            | Rev.      |
|                                                                                                                 | 20     |            | в         |