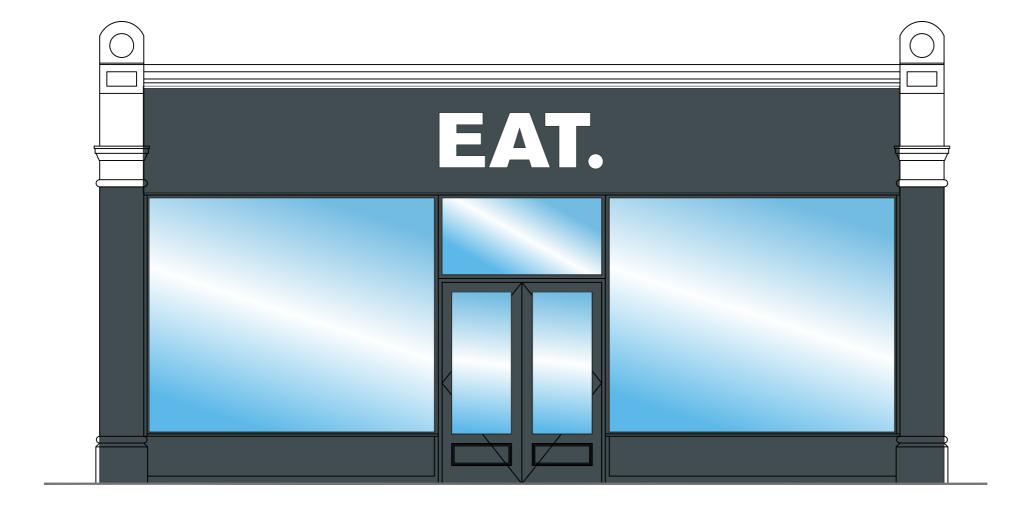

# **Existing Elevation**

#### Signage Proposal

Brand: Neon Sheep Site: TCR

Drawn By: E.Candy Start Date: 26.04.2018 1:40@A3

Rev Number: 5 Revision By: EC Rev Date: 02.08.2018

Revision Notes:

1: INITIAL RELEASE [DR9993]

2: Changed visual [DR10063]

3: Signage Elements added [DR10252]

4: Added in elevation drawing [DR10410]

5: Added in planning requests [DR10445]

6: #[DR]

8: #[DR]

9: #[DR]

10: # [DR]

Colour References: