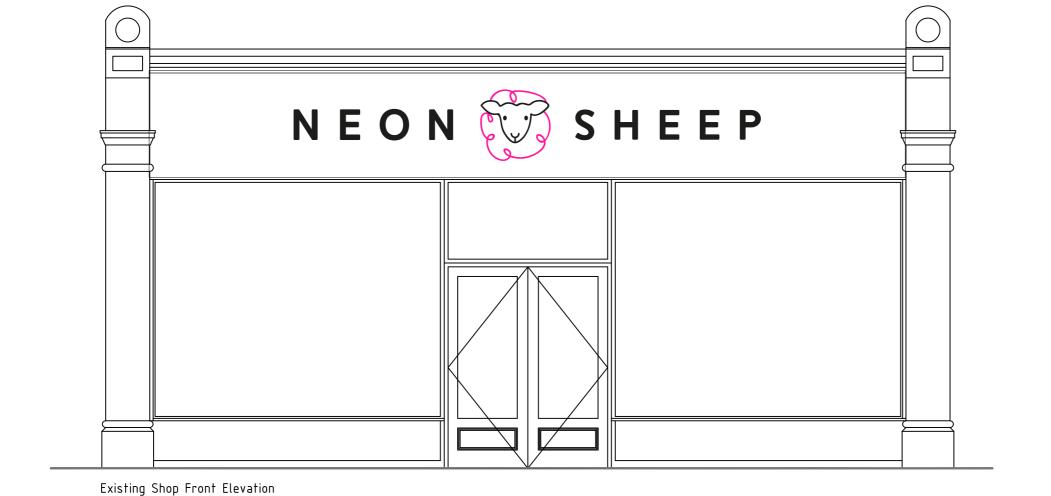

# **Existing Elevation**

#### Signage Proposal

Brand: Neon Sheep Site: TCR

Drawn By: E.Candy Start Date: 26.04.2018 1:40@A3

Rev Number: 5 Revision By: EC Rev Date: 02.08.2018

Revision Notes:

1: INITIAL RELEASE [DR9993]

2: Changed visual [DR10063]