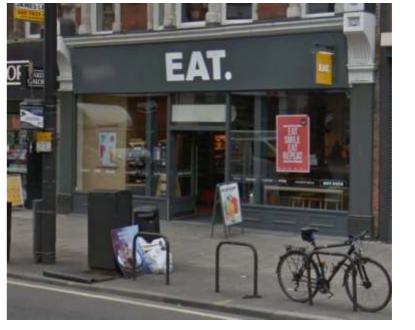

## **Photomontages**

Brand: Neon Sheep

Site: TCR

Drawn By: E.Candy
Start Date: 26.04.2018
Scale: nts
Rev Number: 5

Revision By: EC
Rev Date: 02.08.2018

Revision Notes:

- 1: INITIAL RELEASE [DR9993]
- 2: Changed visual [DR10063]
- 3: Signage Elements added [DR10252]
- 4: Added in elevation drawing [DR10410]
- 5: Added in planning requests [DR10445]
- 6: #[DR]
- 7: #[DR]
- 8: #[DR]
- 9: #[DR]
- 10: # [DR]

Colour References:

Other Notes:

Drawing Title:

NS\_Tottenham Court Road\_62.cdr

File Path

data\Drawings\Misc DWG\
NEON SHEEP- NEO\
SITE SPECIFIC - NEO\
Tottenham Court Road\_62\COREL

Account Manager: Dale Gasson

Survey Notes: Xxxxxxxxxx

Drawing Sign Off: Xxxxxxxxxxx

Page: 5

- Ounit 5 Stour Road Ross Road Industry Northampton NN5 5AA
- 01604 758 198
- 01604 759 515
- www.northamptonsigns.co.uk
- info@northamptonsigns.co.uk

PROPOSED [INDICATIVE ONLY]