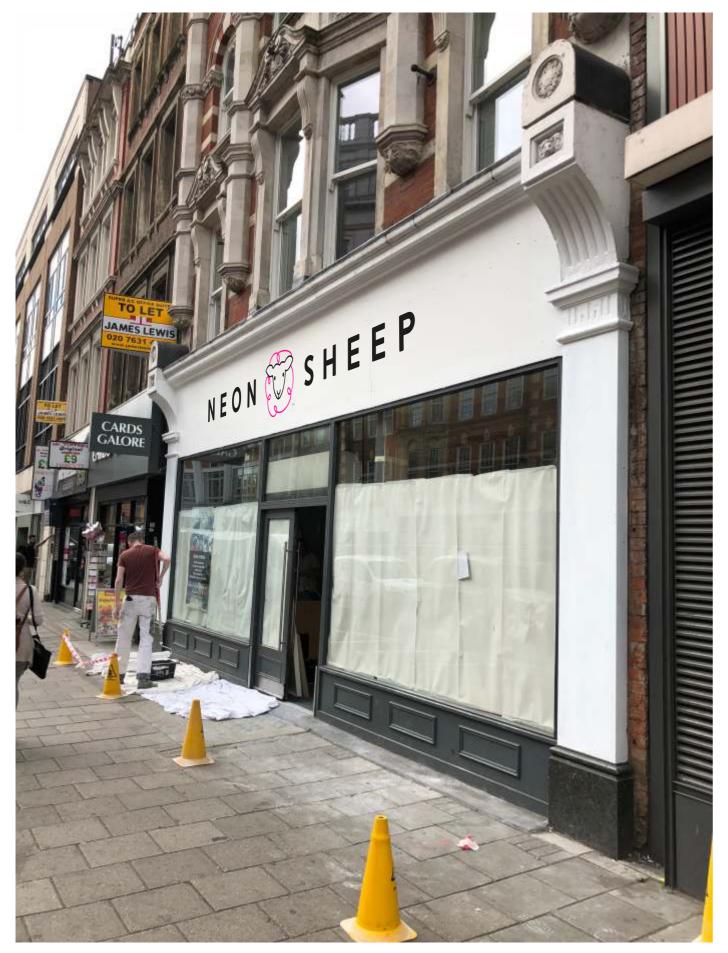

## **Photomontages**

Brand: Neon Sheep

Site: TCR

Drawn By: E.Candy
Start Date: 26.04.2018
Scale: nts
Rev Number: 5

Revision By: EC
Rev Date: 02.08.2018

Revision Notes:

- 1: INITIAL RELEASE [DR9993]
- 2: Changed visual [DR10063]
- 3: Signage Elements added [DR10252]
- 4: Added in elevation drawing [DR10410]
- 5: Added in planning requests [DR10445]
- 6: #[DR]
- 7: #[DR]
- 8: #[DR]
- 9: #[DR]
- 10: # [DR]

Colour References:

Other Notes:

Drawing Title:

NS\_Tottenham Court Road\_62.cdr

File Path

data\Drawings\Misc DWG\
NEON SHEEP- NEO\
SITE SPECIFIC - NEO\
Tottenham Court Road\_62\COREL

Account Manager: Dale Gasson

Survey Notes: Xxxxxxxxxx

Drawing Sign Off: Xxxxxxxxxxx

Page: 5

- Ounit 5 Stour Road Ross Road Industry Northampton NN5 5AA
- 01604 758 198
- 01604 759 515
- www.northamptonsigns.co.uk
- info@northamptonsigns.co.uk

PROPOSED [INDICATIVE ONLY]