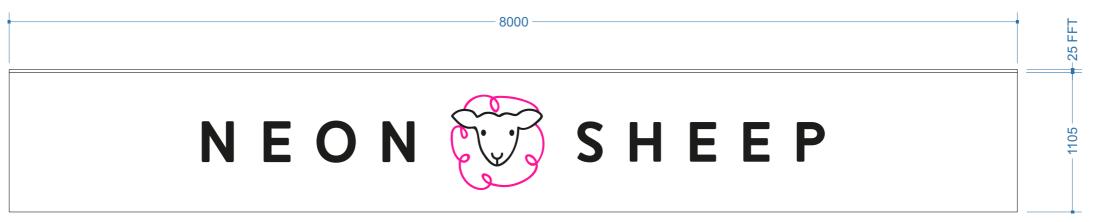

# Signage Proposal

### **Elevation**

Brand: Neon Sheep

Site: TCR

Drawn By: E.Candy Start Date: 26.04.2018 Scale: 1:40@A3 Rev Number: 5 Revision By: EC

Rev Date: 02.08.2018

Revision Notes:

1: INITIAL RELEASE [DR9993]

2: Changed visual [DR10063]