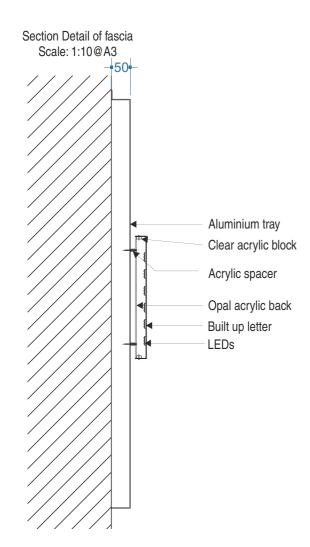

# **Signage Elements**

Section detail of fascia &

Cornice Detail

#### ITEM A

Lettering: halo illuminated 30mm deep descaled stainless steel. Painted black. Pink shape: 30mm acrylic, face lit with ribbon LEDs. Sheep shape: 5mm satin black acrylic bonded over. All to be stood off by 20mm from fascia. Lettering to be fixed to aluminium tray finished white with 50mm deep returns and 25mm FFT. Infill strip needed.