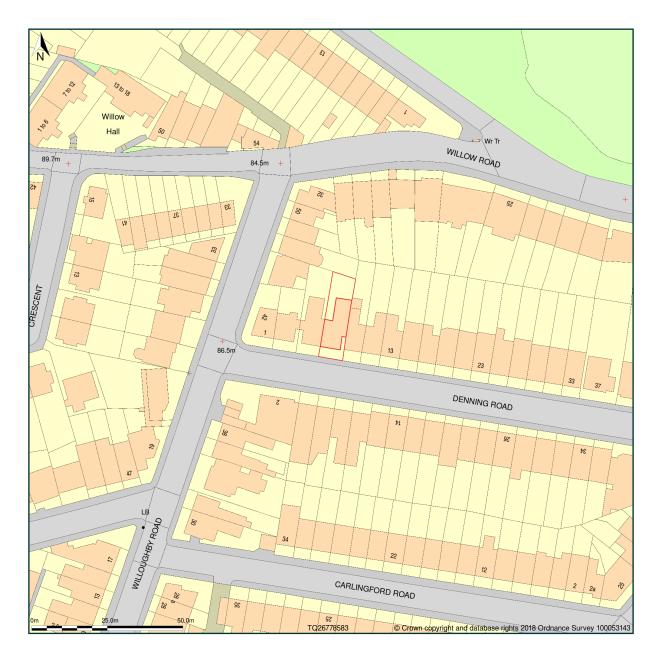

## 7a, Denning Road, London, Camden, NW3 1ST

Site Plan shows area bounded by: 526676.95, 185730.86 526876.95, 185930.86 (at a scale of 1:1250), OSGridRef: TQ26778583. The representation of a road, track or path is no evidence of a right of way. The representation of features as lines is no evidence of a property boundary.