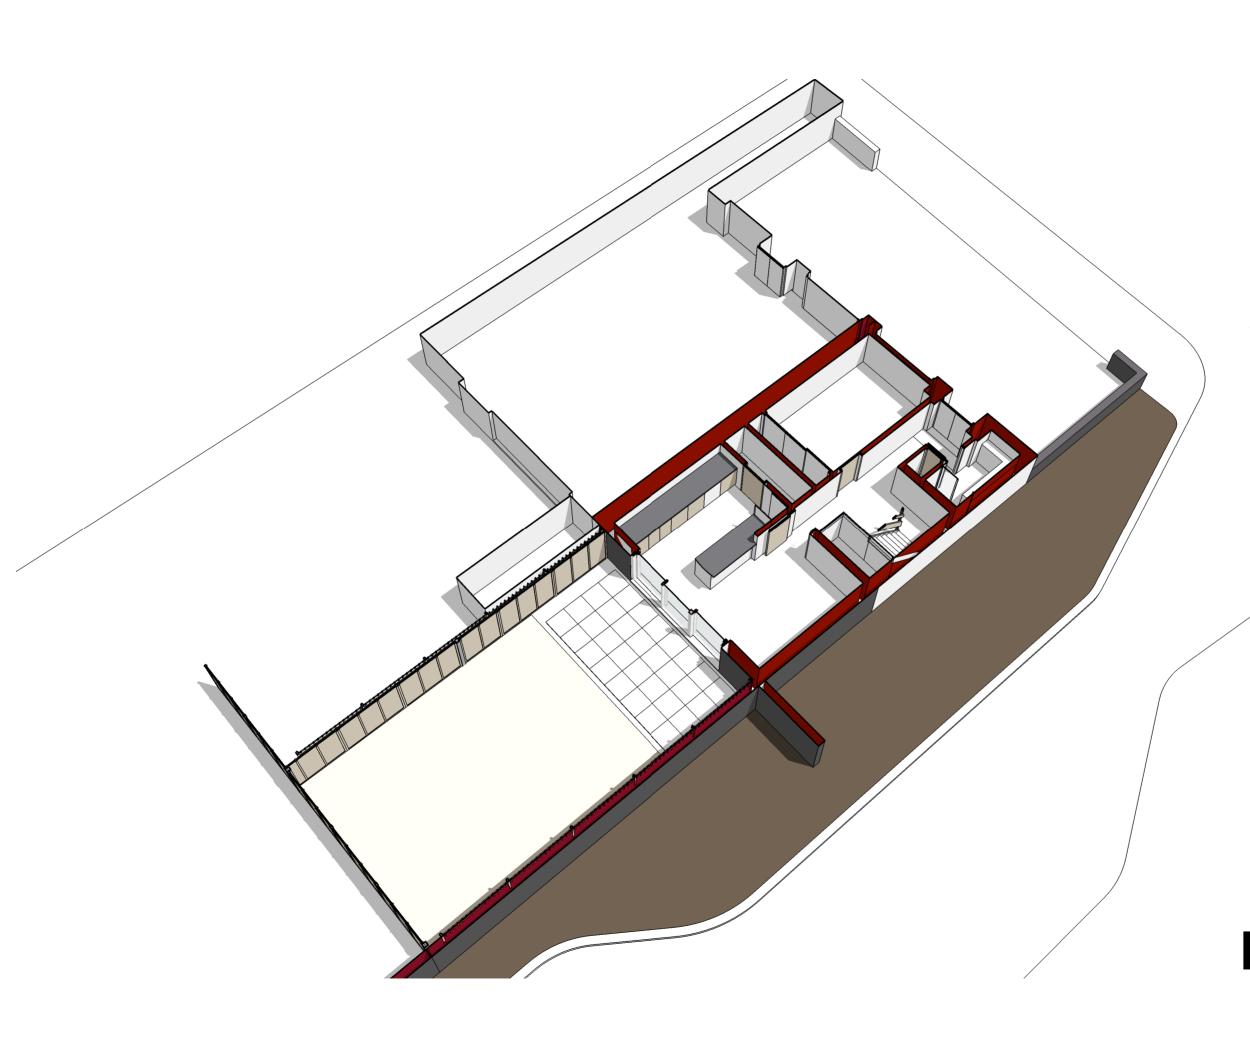

## 226\_V\_110

Ground Floor Existing Cutaway Plan

Scale: NTS @ A3

8 August 2011 Revision: A

16 Elsworthy Rise London NW3 3SH

## PLANNING

The information on this drawing is copyright of Barnaby Gunning Architects. Do not scale from this drawing. Dimensions are to be verified on site prior to construction.

### Notes

# Barnaby Gunning Architects