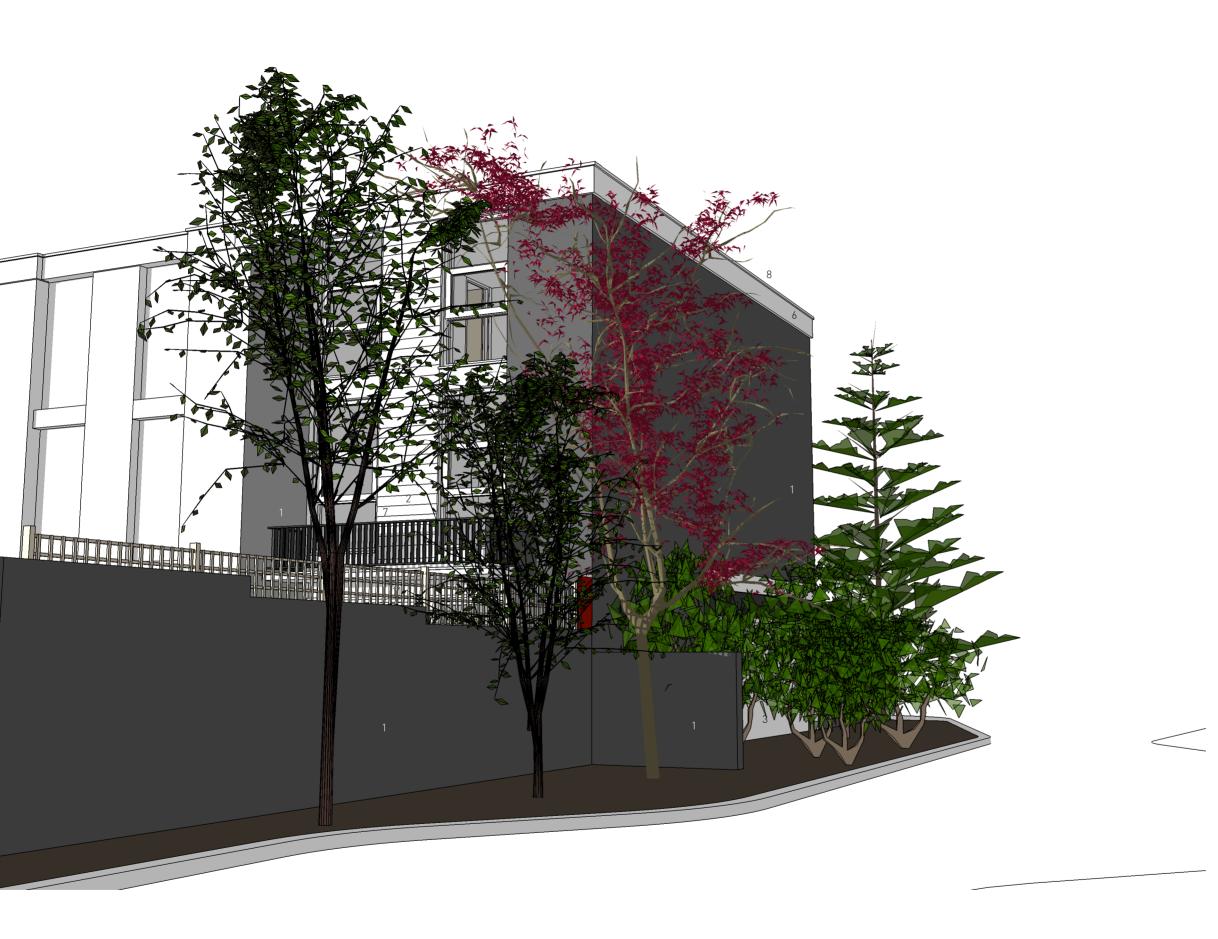

## 226\_V\_116

Existing Rear View Perspective

NTS @ A3 Scale:

08 August 2011 Revision: A

16 Elsworthy Rise London NW3 3SH

### PLANNING

The information on this drawing is copyright of Barnaby Gunning Architects. Do not scale from this drawing. Dimensions are to be verified on site prior to construction.

### Notes

#### materials key

- 1 facing brickwork
- 2 painted timber clapboarding [white]3 rendered masonry
- 4 uPVC window
- 5 painted door
- 6 painted timber fascia [white]
- 7 painted steel balustrade [black]
- 8 aluminium coping
  9 powder coated aluminium glazed doors
  10 timber overlap fencing panel
- 11 timber trellis
- 12 pea shingle
- 13 concrete paving
- facing brickwork to match existing
  powder coated steel picture window with opaque glazing
  powder coated aluminium folding sliding door [grey]
  painted steelwork [grey]
  fritted spandrel glass [dark green]
  stone paving
  extensive green roof

# Barnaby Gunning Architects

B