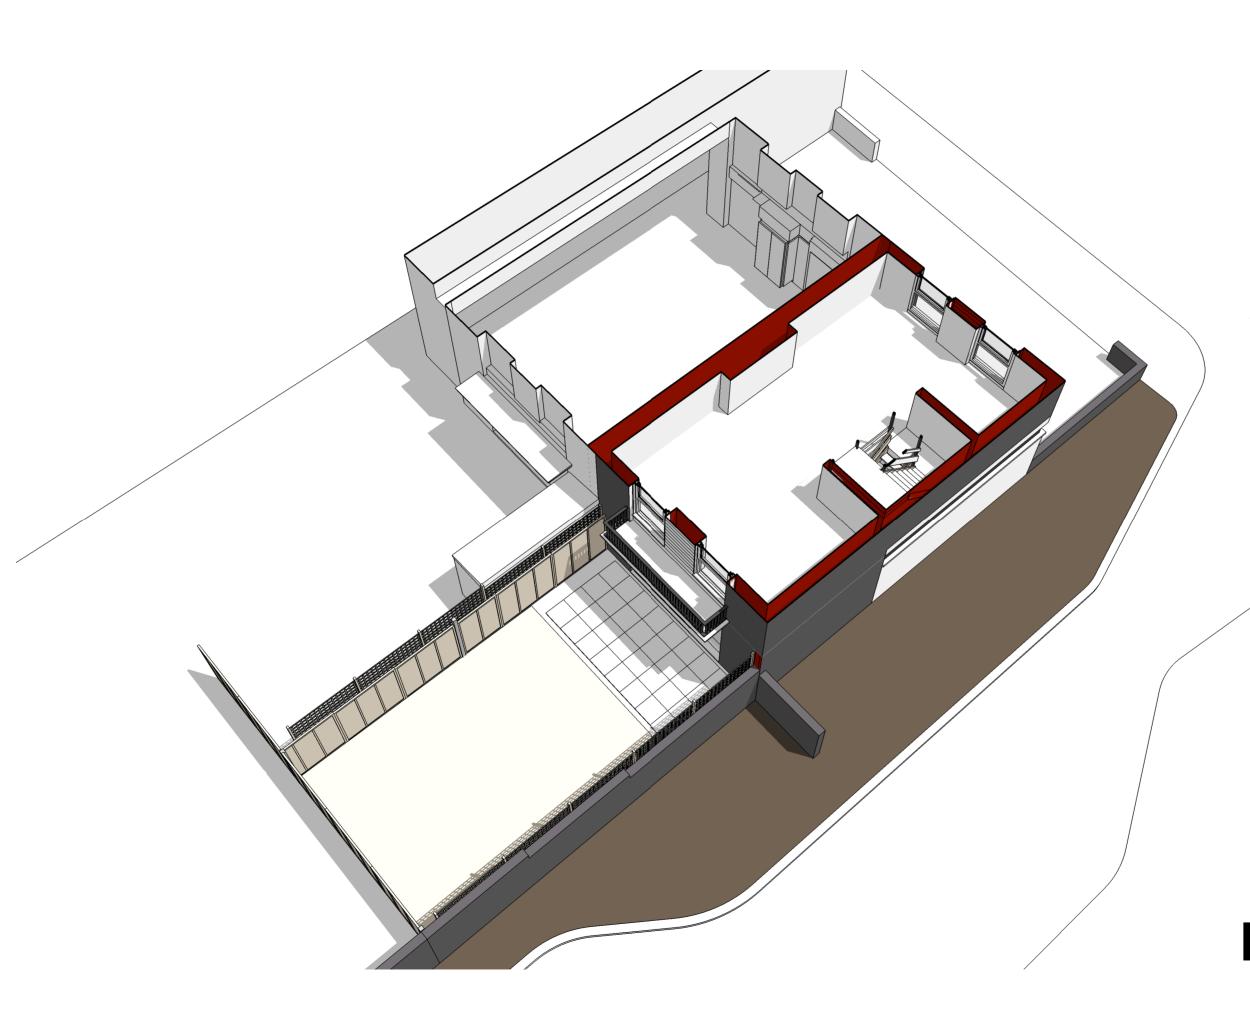

# 226\_V\_111

First Floor Existing Cutaway Plan

Scale: NTS @ A3

8 August 2011 Revision: A

16 Elsworthy Rise London NW3 3SH

## PLANNING

The information on this drawing is copyright of Barnaby Gunning Architects. Do not scale from this drawing. Dimensions are to be verified on site prior to construction.

### Notes

# Barnaby Gunning Architects