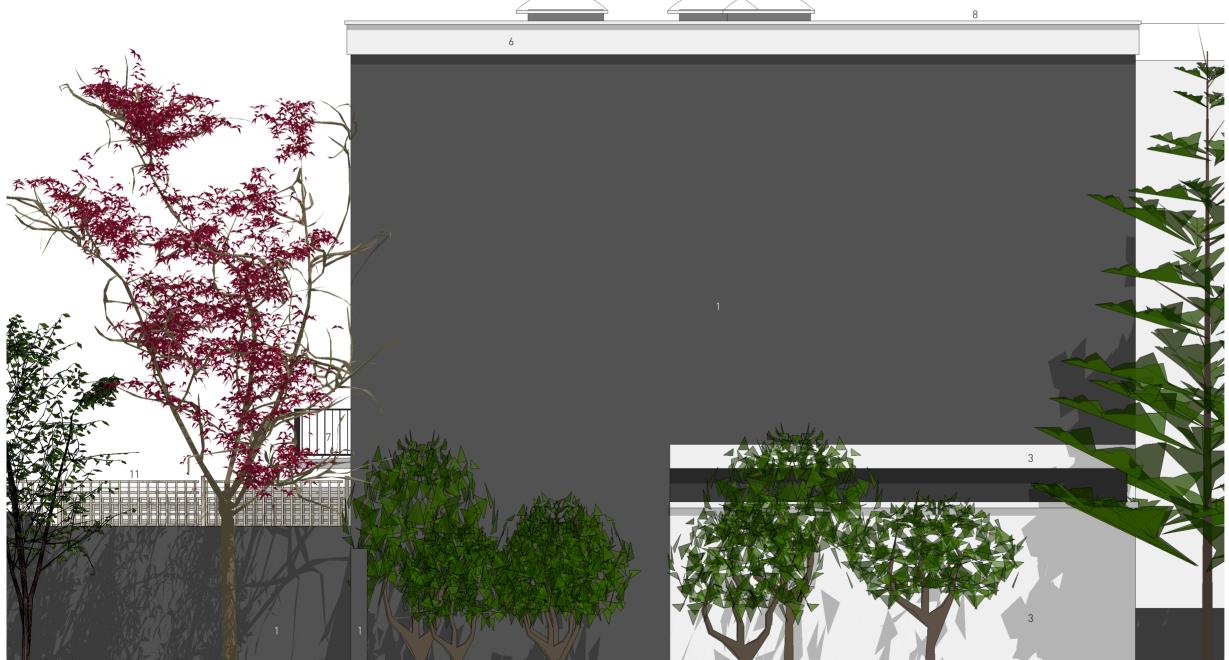

### Notes

**Barnaby Gunning Architects** 

- 1 facing brickwork
- 2 painted timber clapboarding [white]
- 3 rendered masonry
- 4 uPVC window
- 5 painted door
- 6 painted timber fascia [white]
- 7 painted steel balustrade [black]
- 8 aluminium coping
- 9 powder coated aluminium glazed doors
- 10 timber overlap fencing panel
- 11 timber trellis
- 12 pea shingle
- 13 concrete paving
- 14 facing brickwork to match existing
- 15 powder coated steel picture window with opaque glazing
- 16 powder coated aluminium folding sliding door [grey]17 painted steelwork [grey]
- 18 fritted spandrel glass [dark green]
- 19 stone paving
- 20 extensive green roof

# 226\_G\_017

Existing Section AA

Scale: 1:50 @ A3

8 August 2011 Revision: A

16 Elsworthy Rise London NW3 3SH