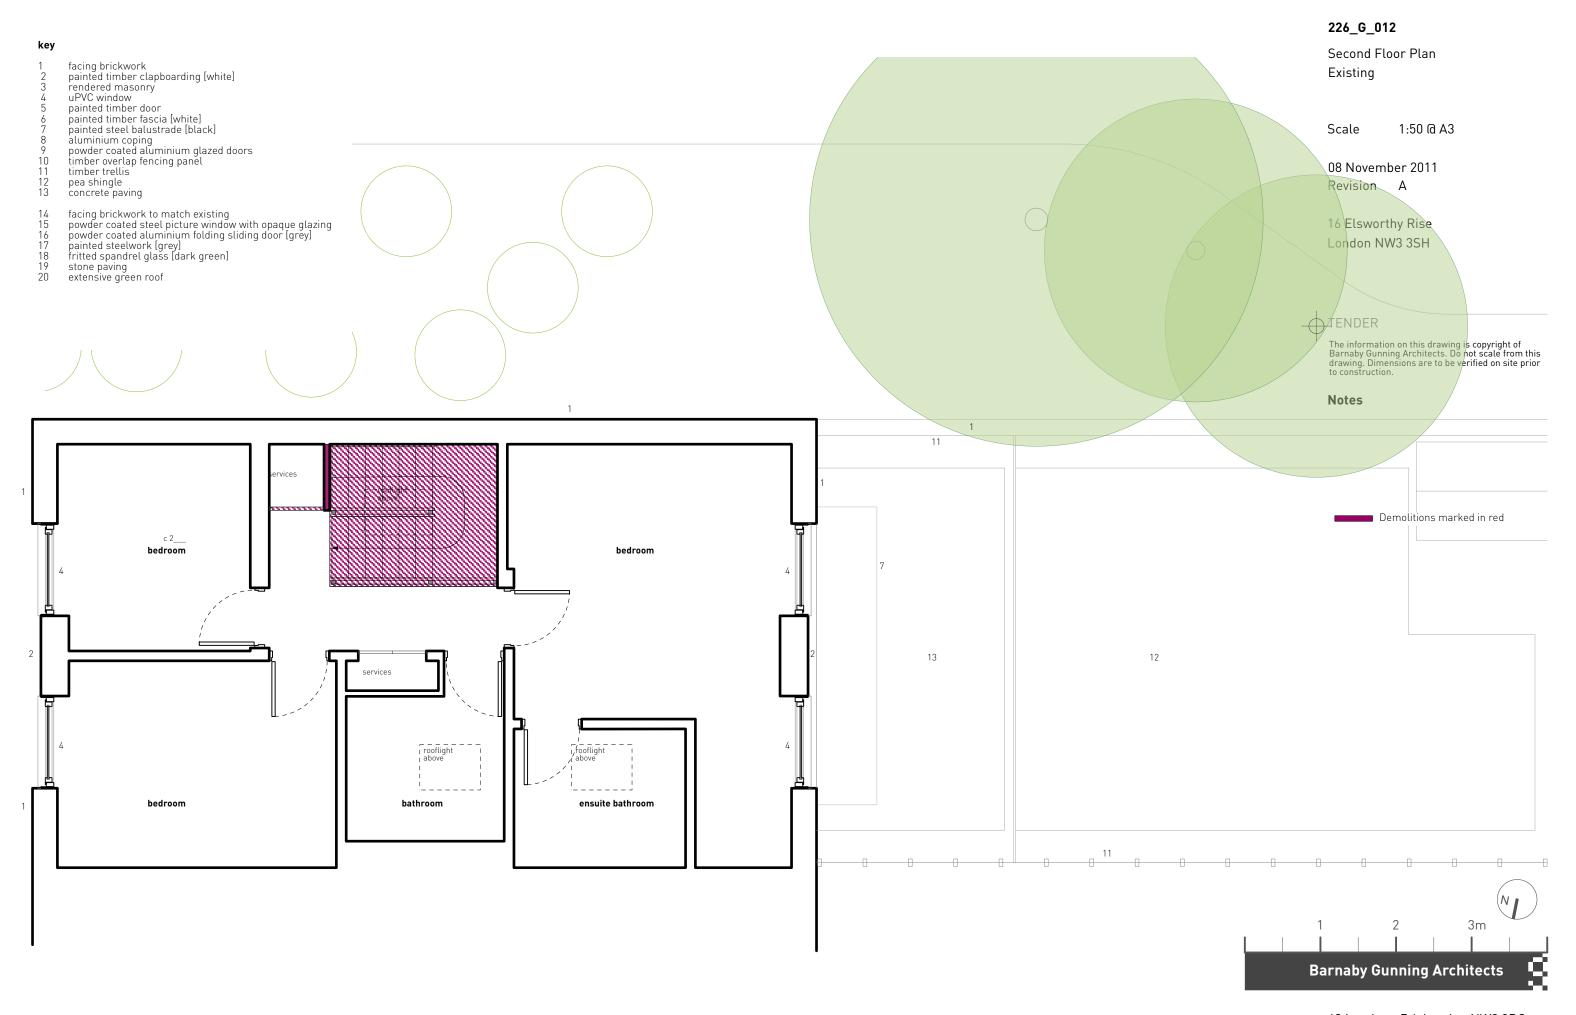

- 1 facing brickwork
- 2 painted timber clapboarding [white]
- 3 rendered masonry
- 4 uPVC window
- 5 painted door
- 6 painted timber fascia [white]
- 7 painted steel balustrade [black]
- 8 aluminium coping
- 9 powder coated aluminium glazed doors10 timber overlap fencing panel
- 11 timber trellis
- 12 pea shingle
- 13 concrete paving