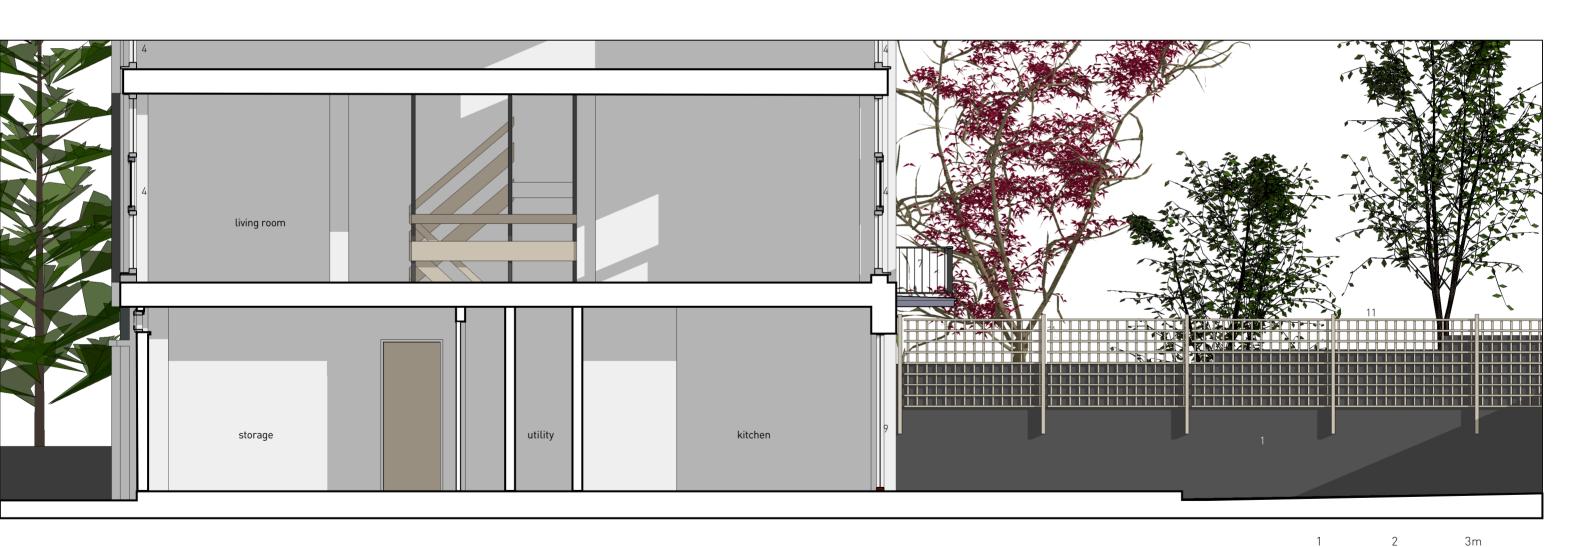

# 226\_G\_017

Existing Section AA

Scale: 1:50 @ A3

8 August 2011 Revision: A

16 Elsworthy Rise London NW3 3SH