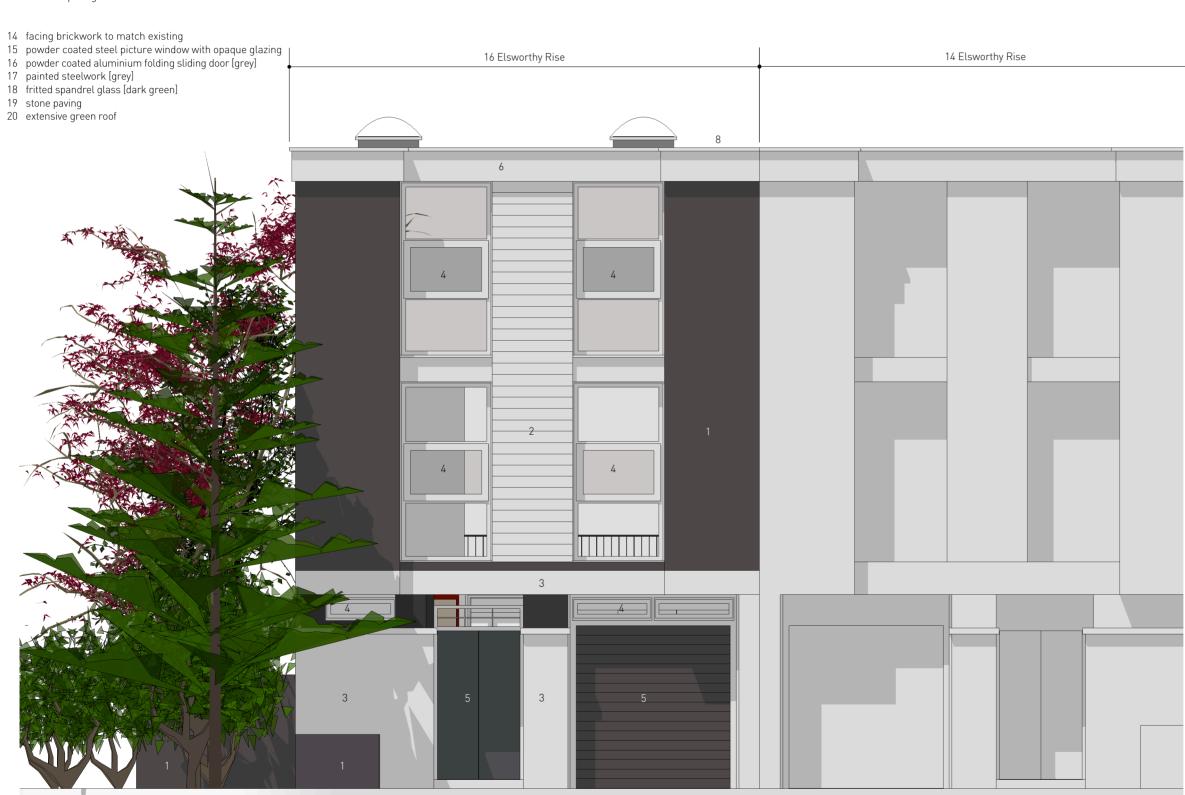

## Notes

- 1 facing brickwork
- 2 painted timber clapboarding [white]
- 3 rendered masonry
- 4 uPVC window
- 5 painted door
- 6 painted timber fascia [white]
- 7 painted steel balustrade [black]
- 8 aluminium coping
- 9 powder coated aluminium glazed doors10 timber overlap fencing panel
- 11 timber trellis
- 12 pea shingle
- 13 concrete paving
- 14 facing brickwork to match existing
- 15 powder coated steel picture window with opaque glazing