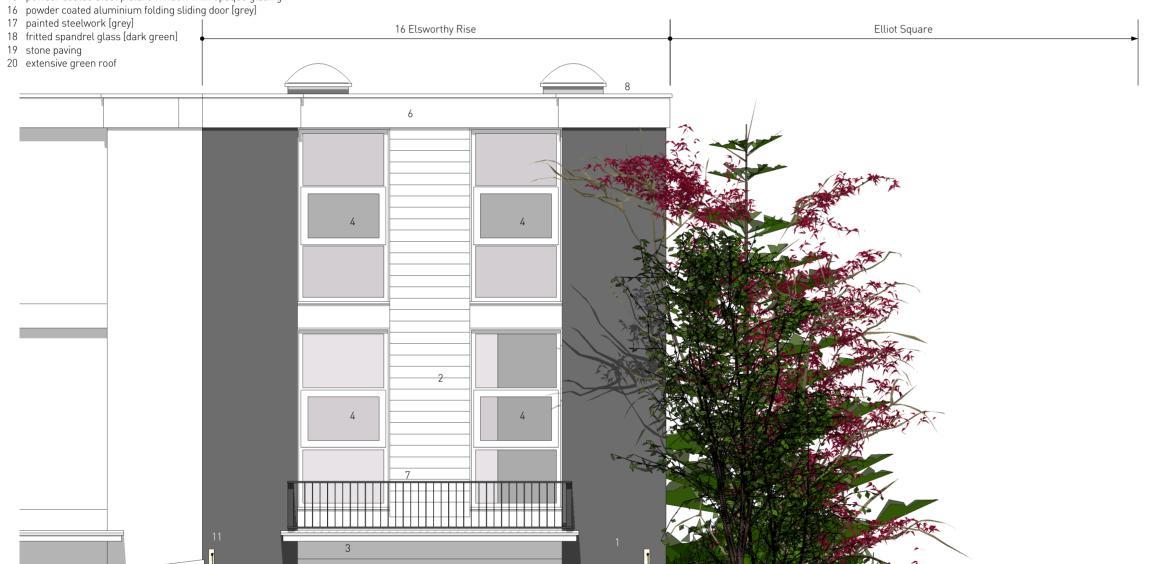

## Notes

- 1 facing brickwork
- 2 painted timber clapboarding [white]
- 3 rendered masonry
- 4 uPVC window
- 5 painted door
- 6 painted timber fascia [white]
- 7 painted steel balustrade [black]
- 8 aluminium coping
- 9 powder coated aluminium glazed doors10 timber overlap fencing panel
- 11 timber trellis
- 12 pea shingle
- 13 concrete paving
- 14 facing brickwork to match existing
- 15 powder coated steel picture window with opaque glazing

## 226\_G\_016

Existing Side [South] Elevation

1:50 @ A3 Scale:

8 August 2011 Revision: A

16 Elsworthy Rise London NW3 3SH