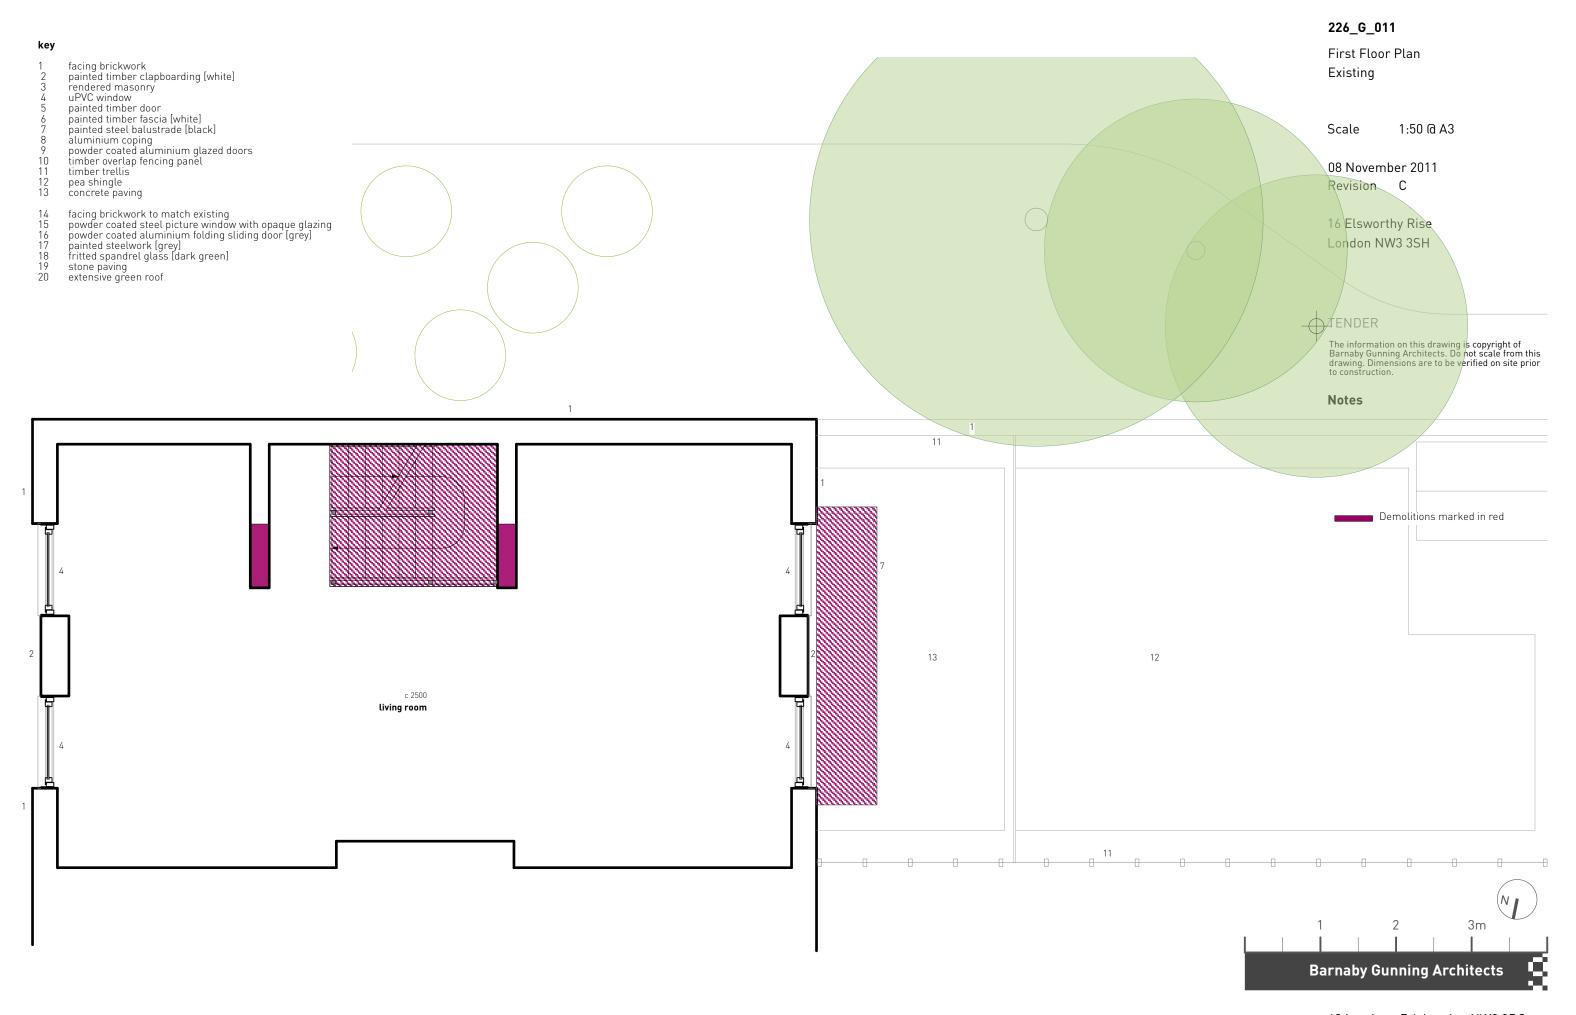

- 1 facing brickwork
- 2 painted timber clapboarding [white]
- 3 rendered masonry
- 4 uPVC window
- 5 painted door
- 6 painted timber fascia [white]
- 7 painted steel balustrade [black]
- 8 aluminium coping
- 9 powder coated aluminium glazed doors10 timber overlap fencing panel
- 11 timber trellis
- 12 pea shingle
- 13 concrete paving