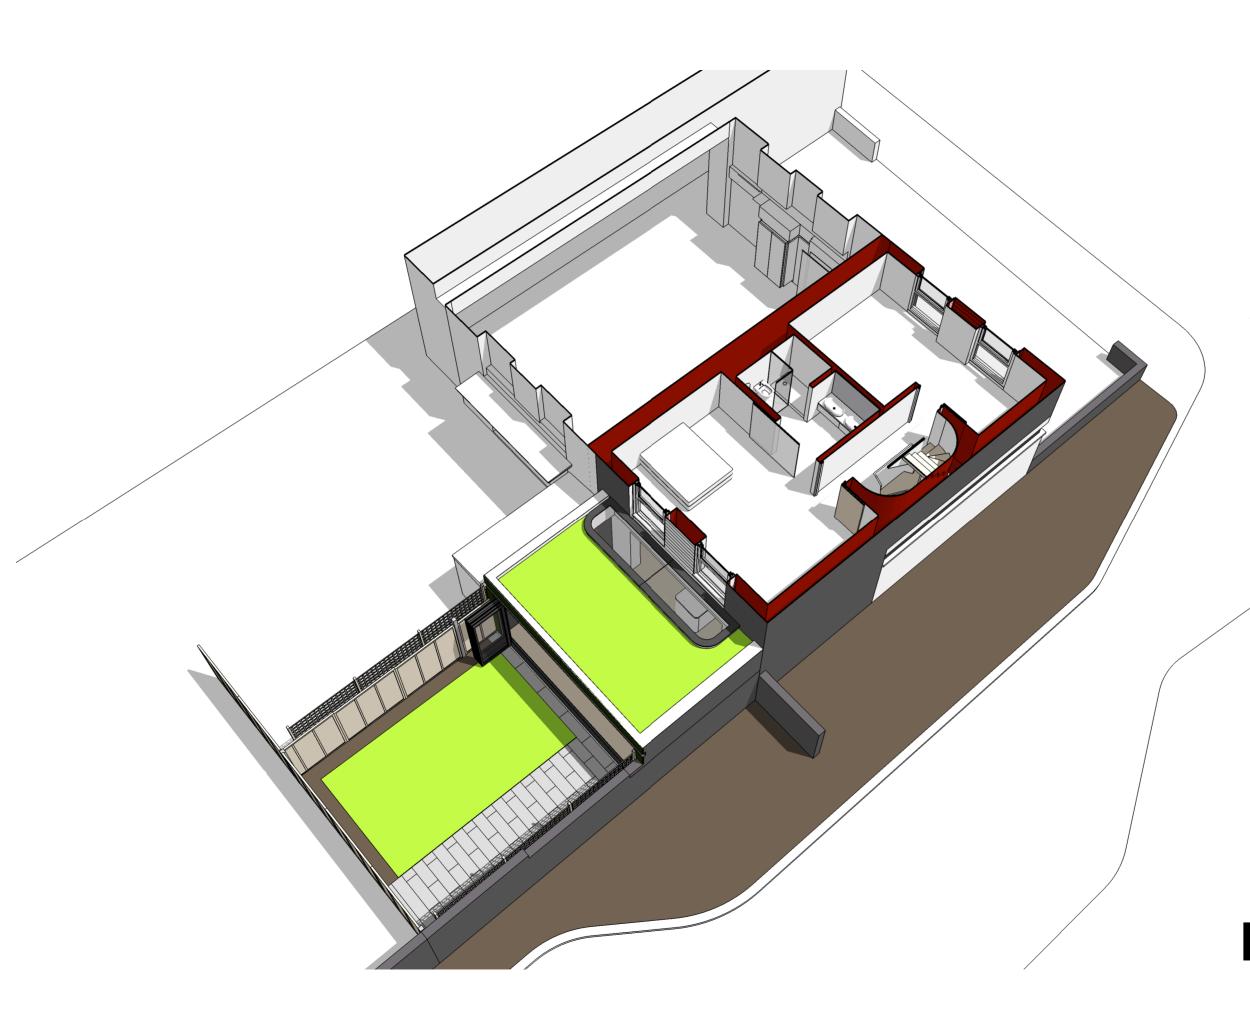

# 226\_V\_121

First Floor Proposed Cutaway Plan

Scale: NTS @ A3

8 August 2011 Revision: A

16 Elsworthy Rise London NW3 3SH

## PLANNING

The information on this drawing is copyright of Barnaby Gunning Architects. Do not scale from this drawing. Dimensions are to be verified on site prior to construction.

### Notes

# Barnaby Gunning Architects