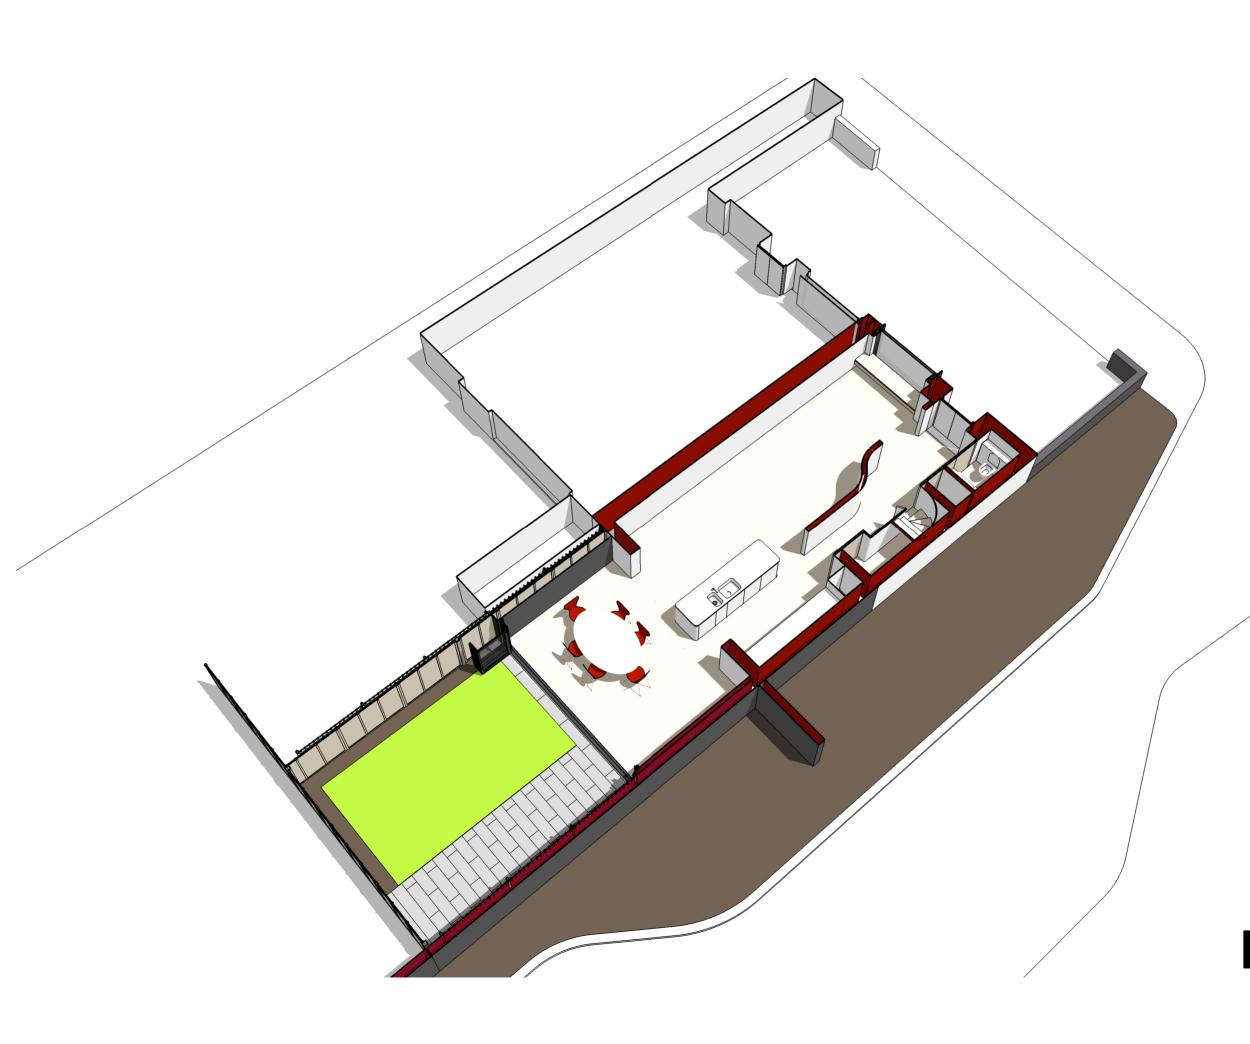

# 226\_V\_120

Ground Floor Proposed Cutaway Plan

Scale: NTS @ A3

8 August 2011 Revision: A

16 Elsworthy Rise London NW3 3SH

## PLANNING

The information on this drawing is copyright of Barnaby Gunning Architects. Do not scale from this drawing. Dimensions are to be verified on site prior to construction.

### Notes

# Barnaby Gunning Architects