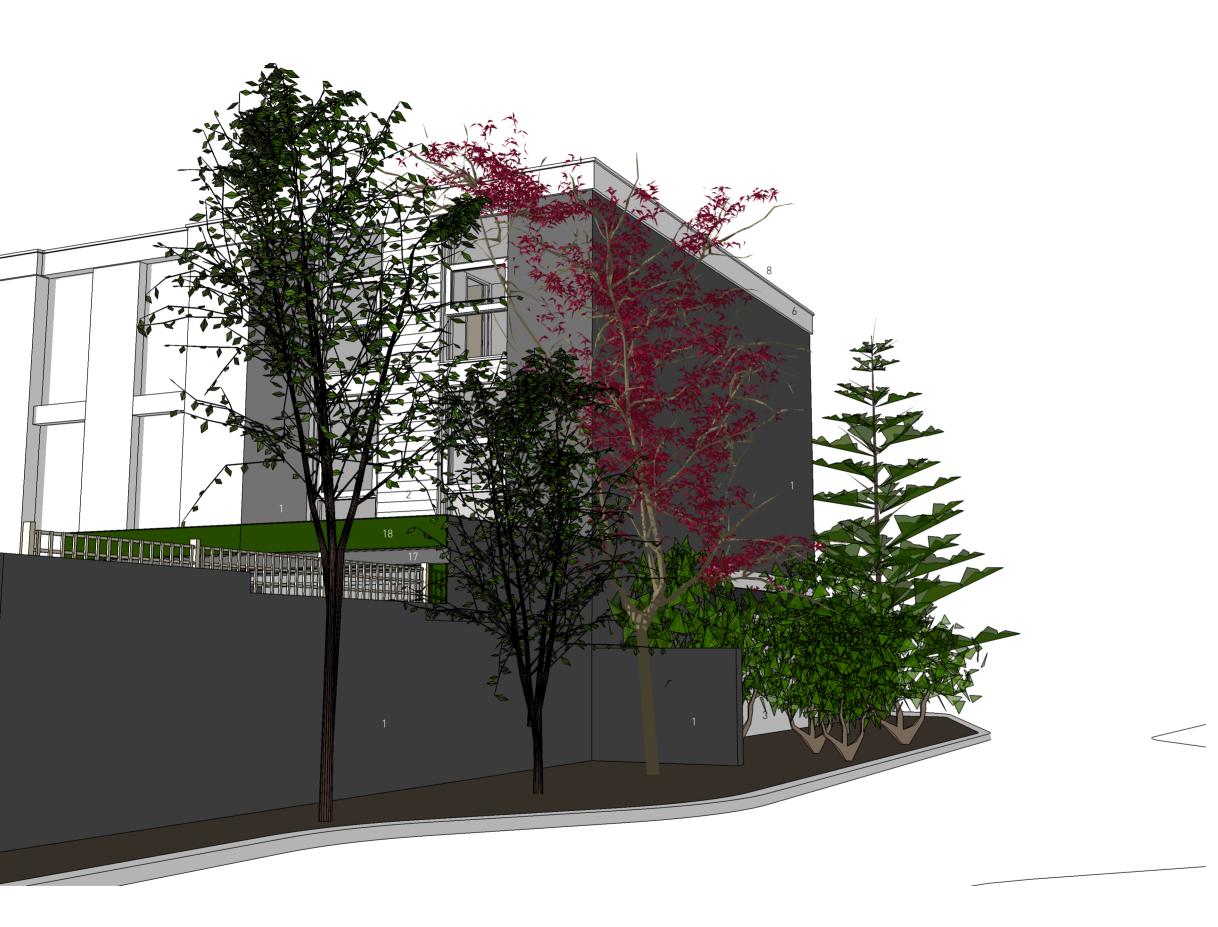

# 226\_V\_126

Proposed Rear View Perspective

NTS @ A3 Scale:

08 August 2011 Revision: A

16 Elsworthy Rise London NW3 3SH

## PLANNING

The information on this drawing is copyright of Barnaby Gunning Architects. Do not scale from this drawing. Dimensions are to be verified on site prior to construction.

### Notes

#### materials key

- 1 facing brickwork
- 2 painted timber clapboarding [white]3 rendered masonry
- 4 uPVC window
- 5 painted door
- 6 painted timber fascia [white]
- 7 painted steel balustrade [black]
- 8 aluminium coping
  9 powder coated aluminium glazed doors
  10 timber overlap fencing panel
- 11 timber trellis12 pea shingle
- 13 concrete paving
- facing brickwork to match existing
  powder coated steel picture window with opaque glazing
  powder coated aluminium folding sliding door [grey]
  painted steelwork [grey]
  fritted spandrel glass [dark green]
  stone paving
  extensive green roof

# Barnaby Gunning Architects

B