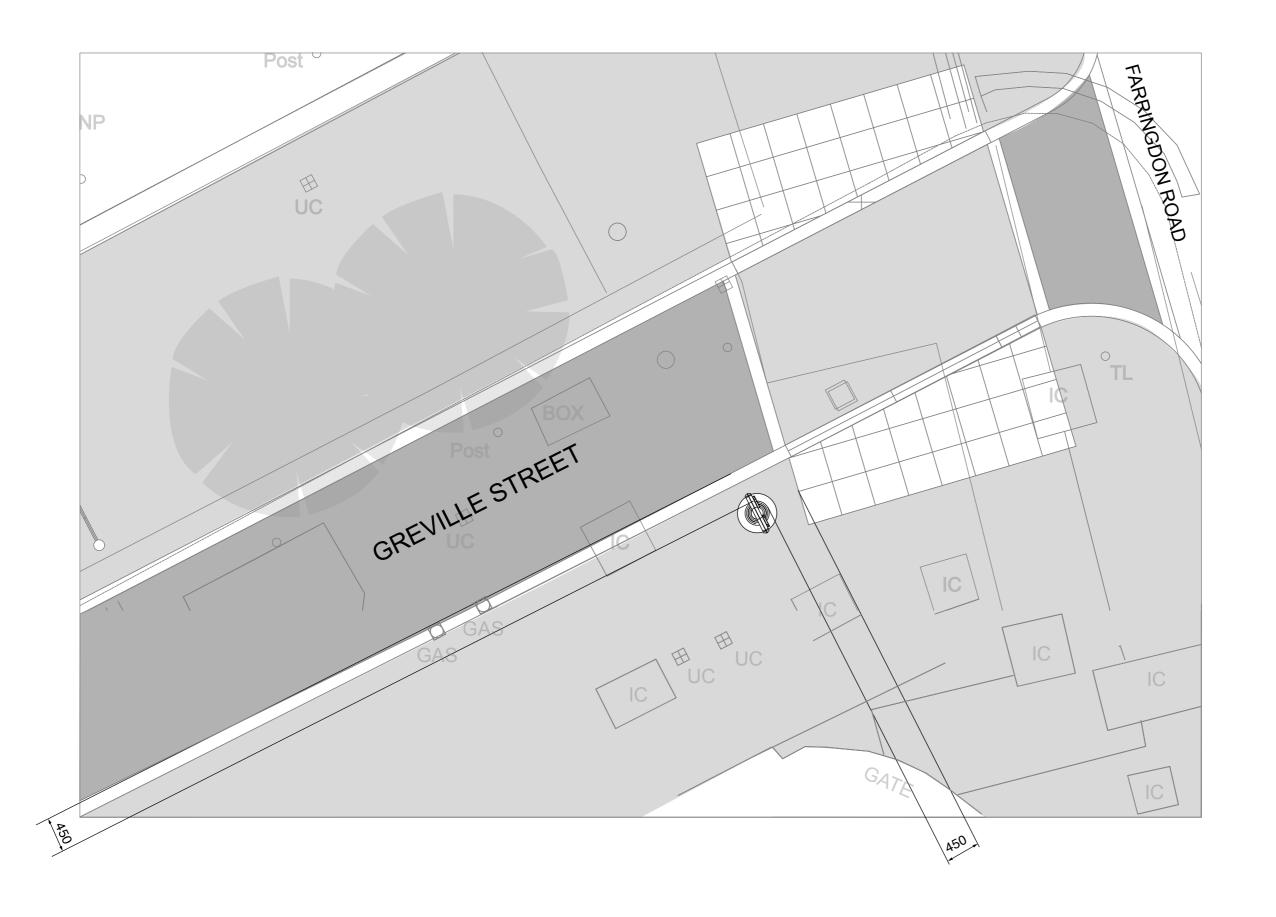

## Hatton Gardens Totem Site Position

SKETCH TITLE

| Client               | Hatton Gardens BID   |         |    |  |  |
|----------------------|----------------------|---------|----|--|--|
| Project              | Hatton Gardens Totem |         |    |  |  |
| Dwg No 179-MAY-001-A |                      |         |    |  |  |
| Project Dwg No       | 179-MAY-001-A        |         |    |  |  |
| Scale                | 1:50 @A3             |         |    |  |  |
| Date                 | 30/07/2018           |         |    |  |  |
| Drawn                | СТ                   | Checked | SL |  |  |
|                      |                      |         |    |  |  |