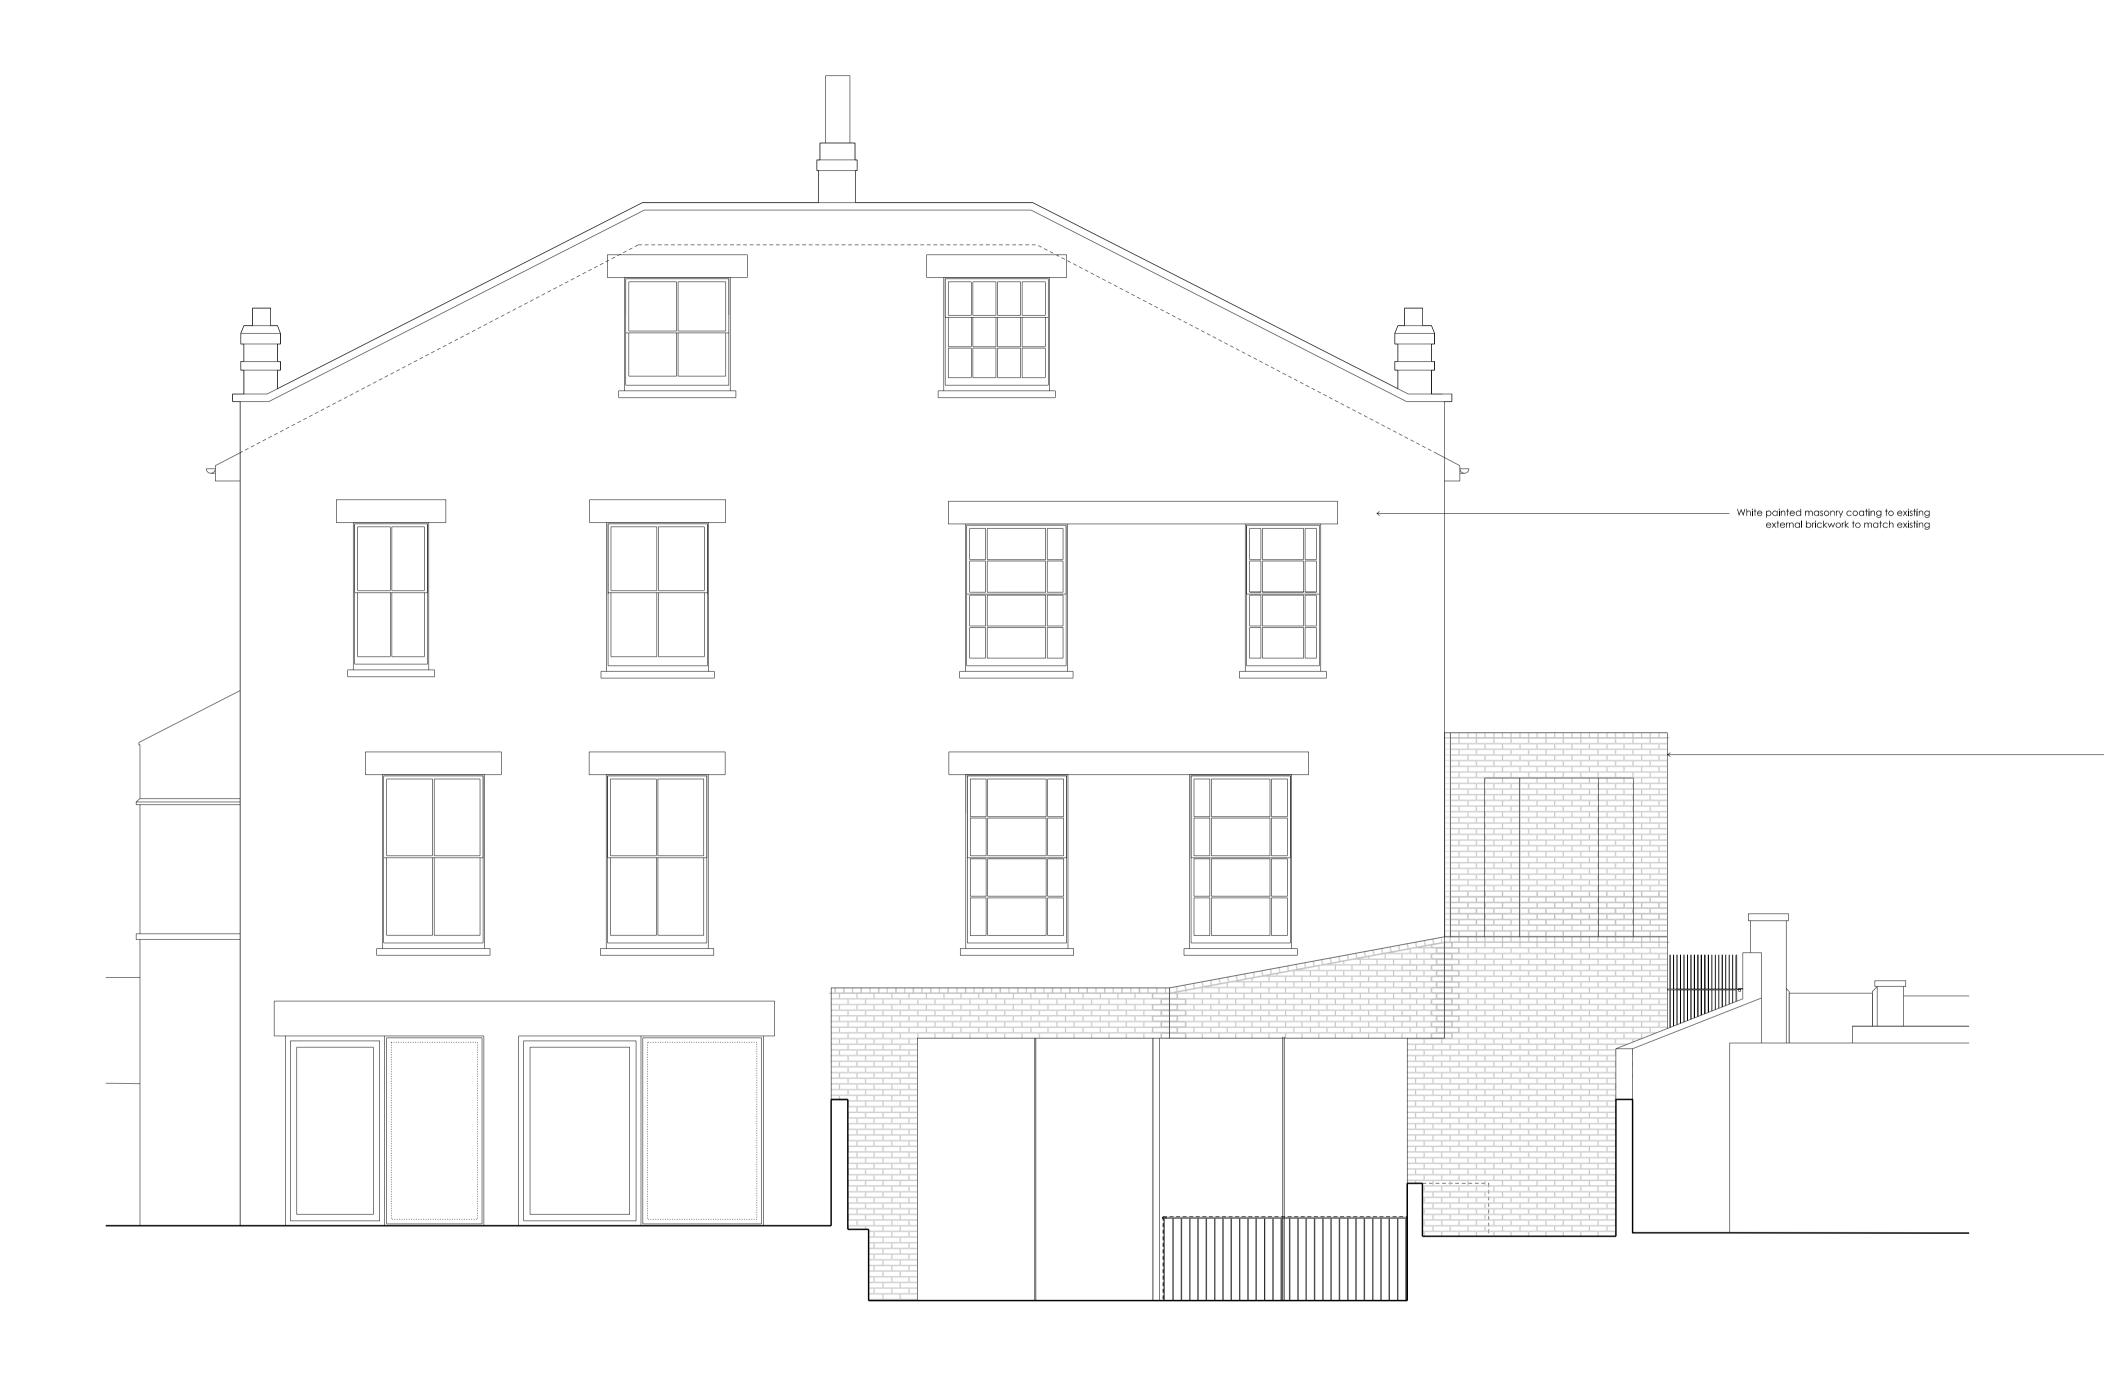

Copyright of Jamie Fobert Architects Ltd 2018

| Unless indicated below, this drawing is for information only.  Do not scale. Use figured dimensions only, All dimensions to be checked on site. |      |     | Project       | 1 Fitzroy Road          |
|-------------------------------------------------------------------------------------------------------------------------------------------------|------|-----|---------------|-------------------------|
| Issue/Revision                                                                                                                                  | Date | Rev | Subject       | Proposed East Elevation |
|                                                                                                                                                 |      |     | Scale         | 1:50                    |
|                                                                                                                                                 |      |     | Original Size | Al                      |
|                                                                                                                                                 |      |     | Date          | 17.07.18                |
|                                                                                                                                                 |      |     |               |                         |
|                                                                                                                                                 |      |     | Drawing No.   | 312_SK_180717_030       |