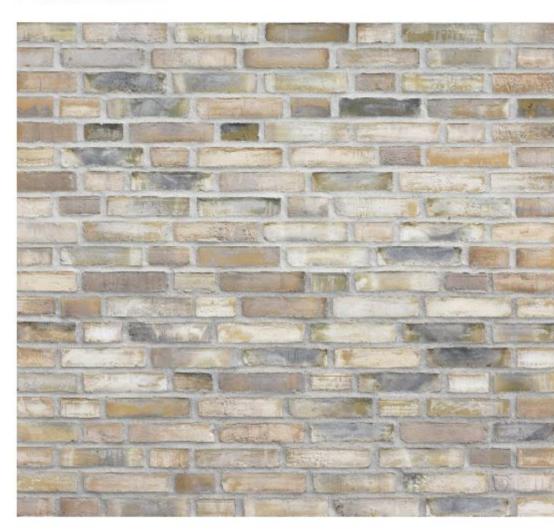

Facing Brick: Petersen Tegl Waterstruck and coal fire brick, yellow shade.

| Jamie Fobert Architects Itd.                                                                                  |  |  |  |  |  |
|---------------------------------------------------------------------------------------------------------------|--|--|--|--|--|
| Rochelle School. Arnold Circus London E2 7ES T: 0207 553 6560 F: 0207 553 6566 mail@jamiefobertarchitects.com |  |  |  |  |  |
|                                                                                                               |  |  |  |  |  |