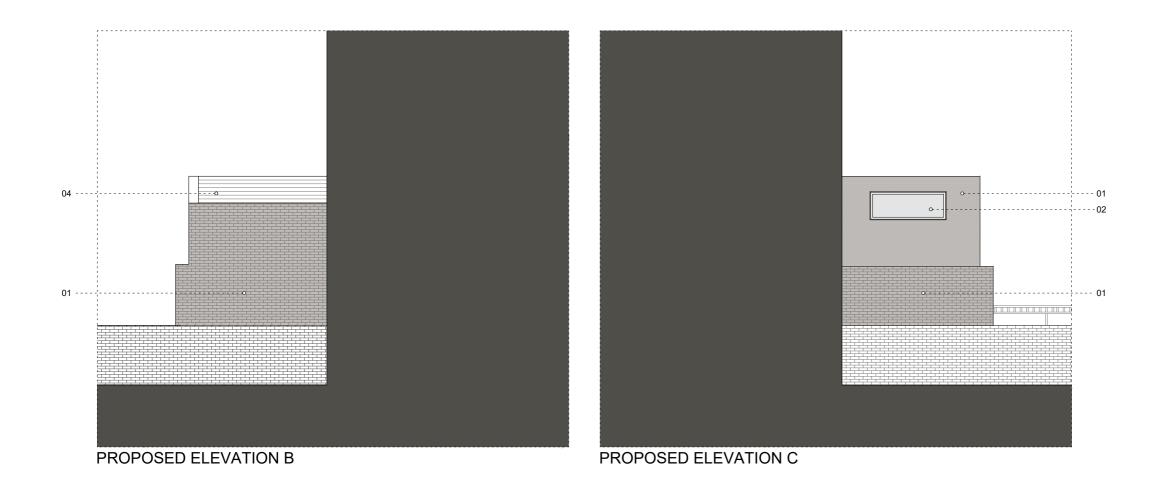

Notes

- 01 London Stock Brick.
- 02 Bronze coloured Aluminium window frames.
- 03 Bronze coloured Aluminium door frames
- 04 Slate tiled roof
- 05 Grey GRP roof membrane.

Notes

- 01 London Stock Brick.
- 02 Bronze coloured Aluminium window frames.03 Bronze coloured Aluminium door frames

- 04 Slate tiled roof 05 Grey GRP roof membrane.