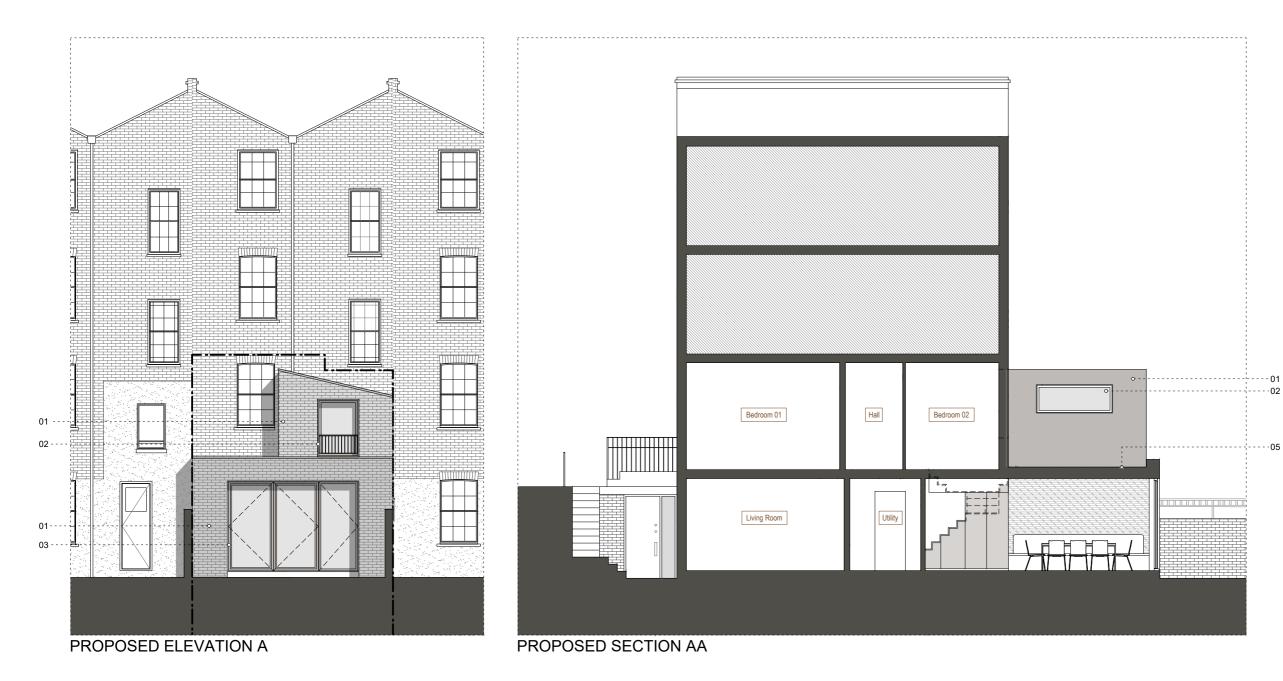

Notes

- 01 London Stock Brick.
- 02 Bronze coloured Aluminium window frames.
- 03 Bronze coloured Aluminium door frames
- 04 Slate tiled roof
- 05 Grey GRP roof membrane.

## Notes

All dimensions to be checked on site. All dimensions to be checked on site. All levels to be checked on site. All setting out must be checked on site. This drawing is copyright WhitemanDesign. This drawing must not be used onsite unless 'Issued for Construction'.

Notes

- 01 London Stock Brick.
- 02 Bronze coloured Aluminium window frames.03 Bronze coloured Aluminium door frames

- 04 Slate tiled roof 05 Grey GRP roof membrane.