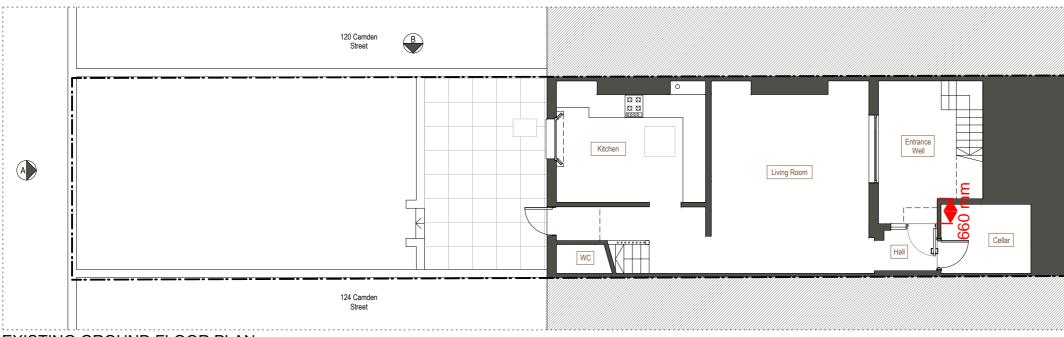

## WhitemanArchitects

Rev Date Description 5M Project 122a Camden Street, Camden Client Quentin Keeble Date 13/01/18 **Scale** 1 : 100 at A3 1 : 50 at A1 Drawing Title Existing Floor Plans Drawn Checked Approved Drawing Status For Planning ProjectViewDrawing No.17132P010 Rev 52 Middle Lane Epsom, KT17 1DP lee@whitemanarchitects.com www.whitemanarchitects.com Telephone +44 (0)7792337613

All dimensions to be checked on site. All dimensions to be checked on site. All levels to be checked on site. All setting out must be checked on site. This drawing is copyright WhitemanDesign. This drawing must not be used onsite unless 'Issued for Construction'.