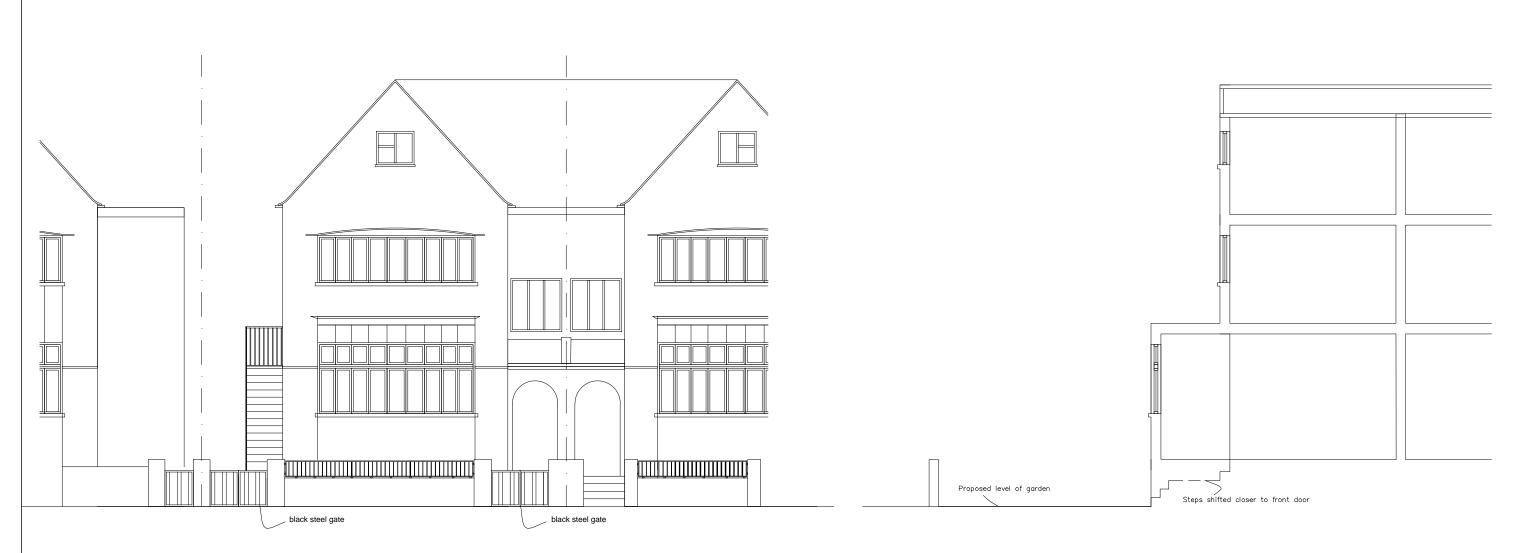

PROPOSED FRONT ELEVATION 1:100

PROPOSED SECTION 1:100

|  |                                  |                 |           | _       |
|--|----------------------------------|-----------------|-----------|---------|
|  | Address                          | Scale           | Date      |         |
|  | 581 Finchley Road,               | 1:100           | June 2018 | ll H    |
|  | London, NW3 7BS                  | 1:100           | June 2010 | Но      |
|  | •                                |                 |           | 110.    |
|  | Scheme                           | Drawn by: HS    | Rev.      | ∥ 3     |
|  | Alterations to front garden area | Checked by:     | В         | $\ $ Lo |
|  | Alterations to mont garden area  | Approved by:    |           |         |
|  |                                  |                 |           |         |
|  | Title Proposed Elevations        | Drawing No.     |           | ∥ Mo    |
|  |                                  | 201806/581FR/03 |           | Er      |
|  |                                  |                 |           |         |