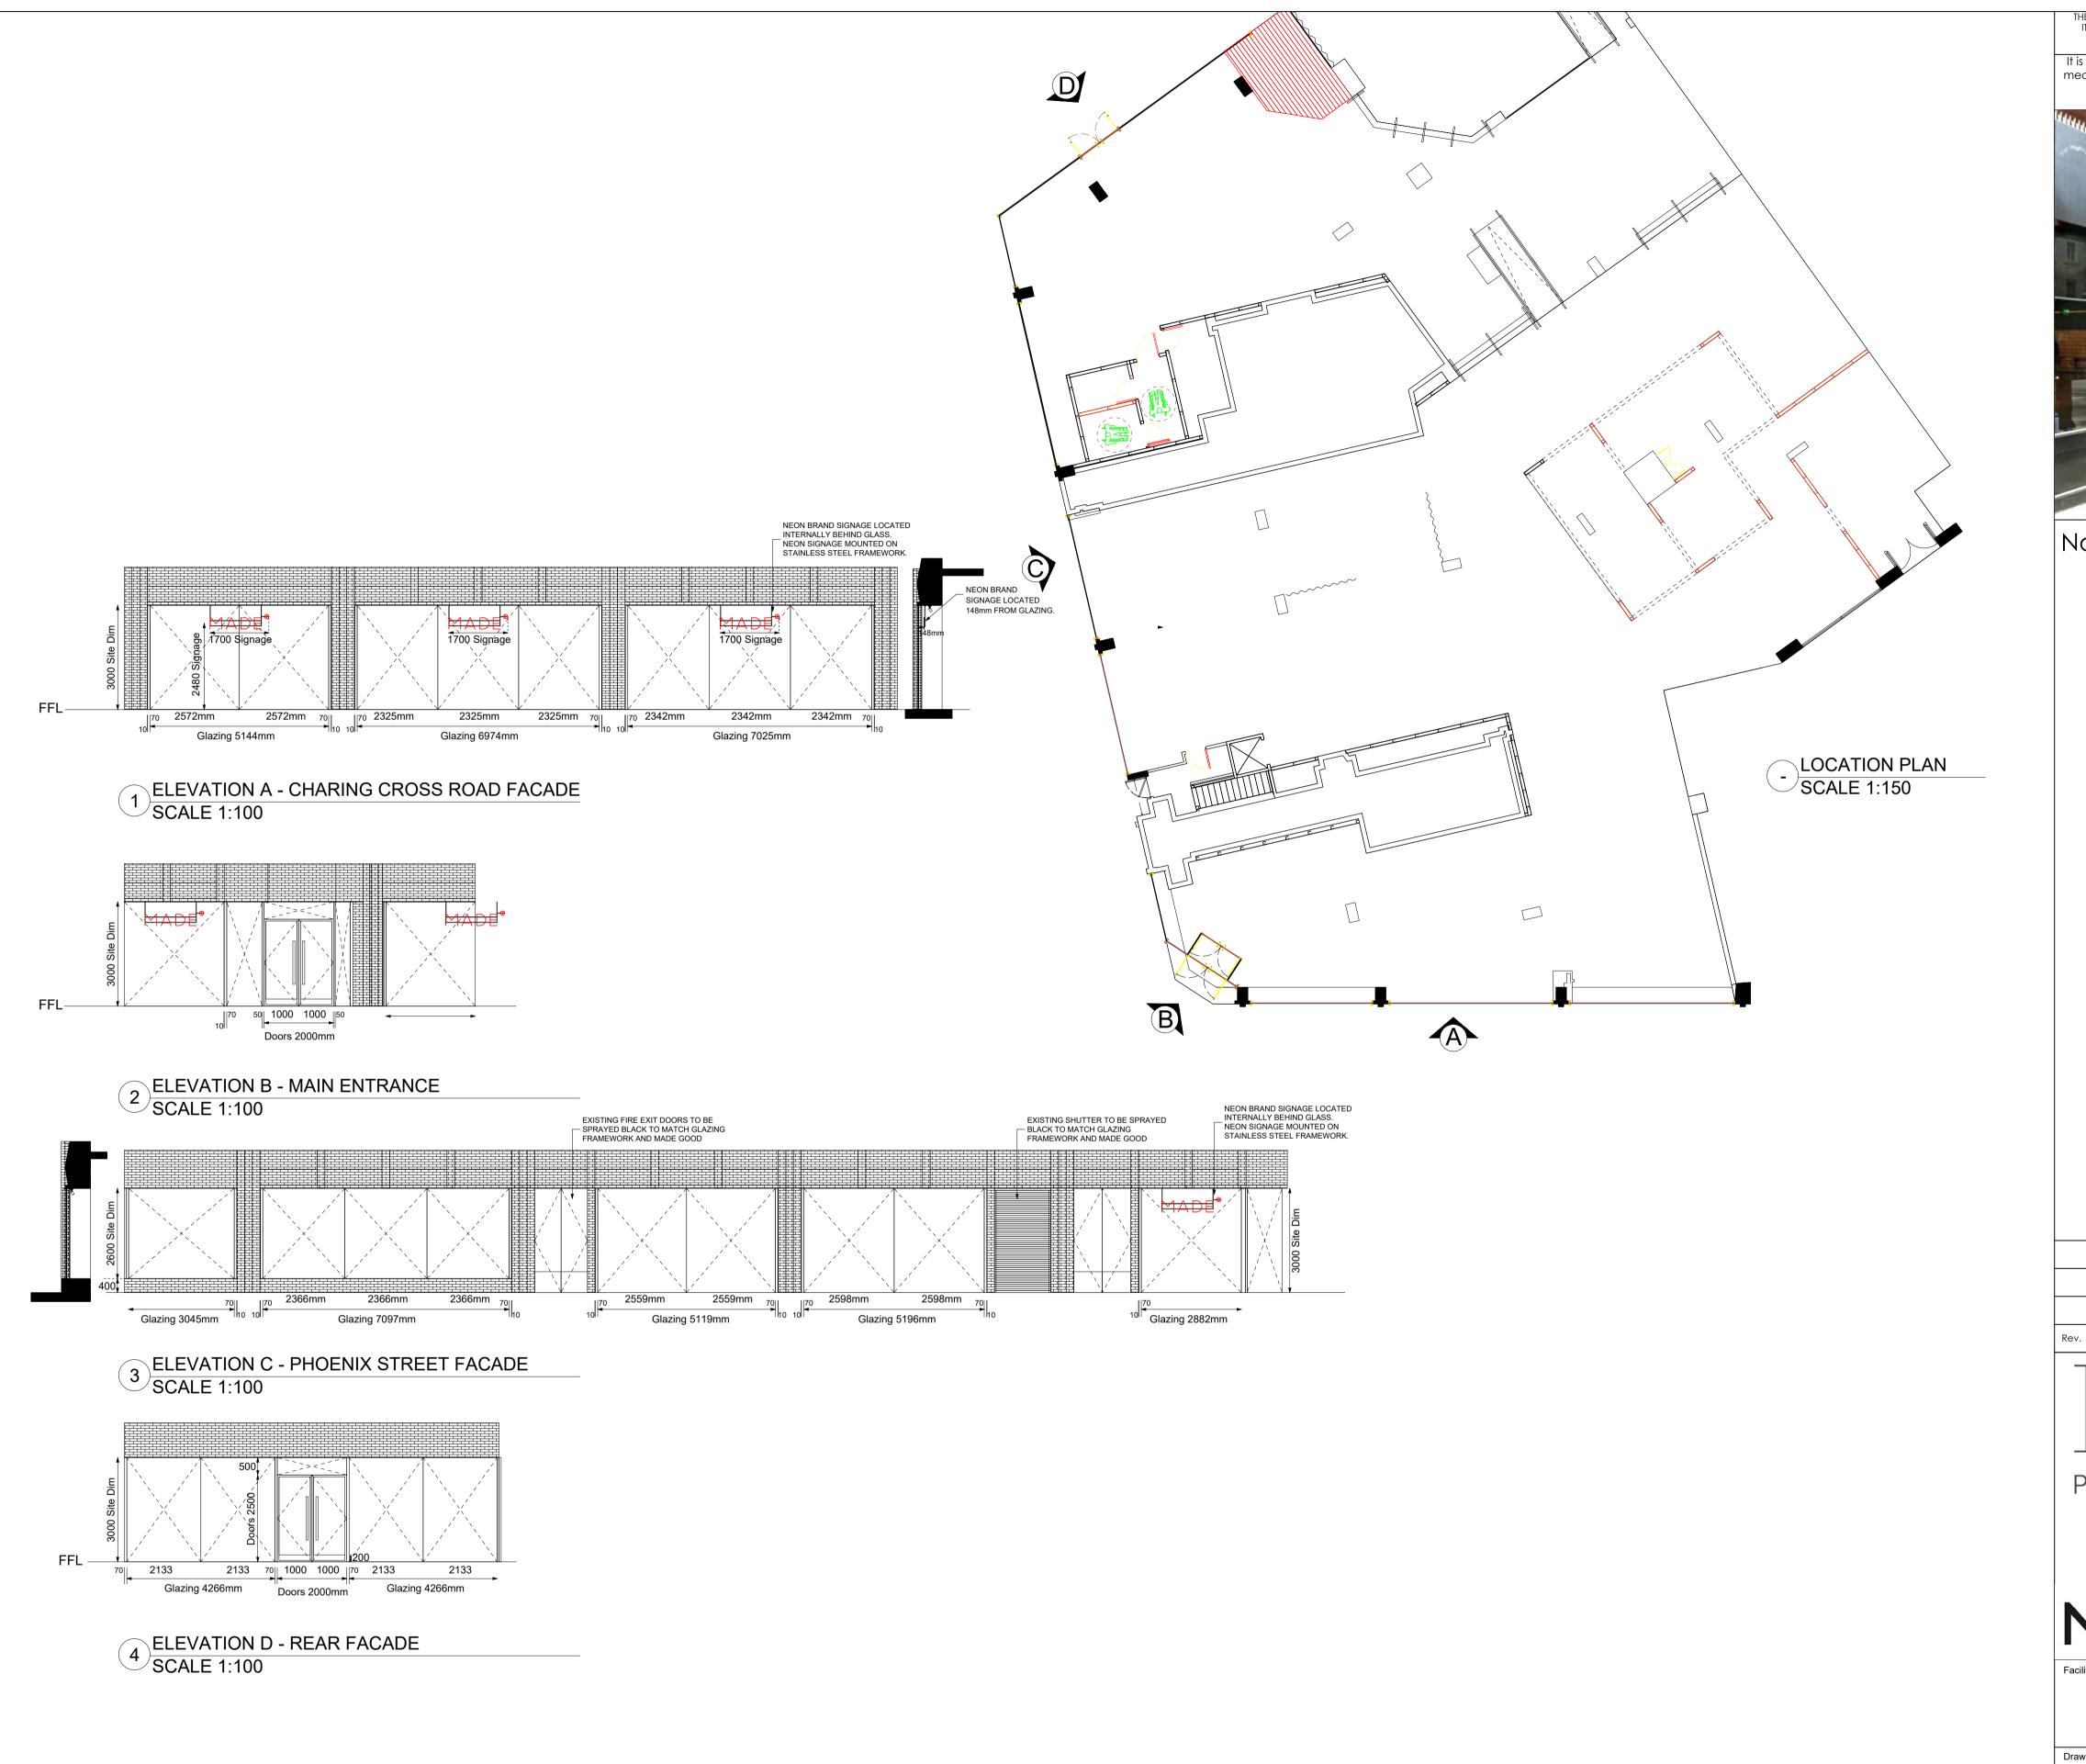

## MADE<sub>®</sub>COM

| Facility Ad | dress                  |
|-------------|------------------------|
|             | 100 CHARING CROSS ROAD |
|             | LONDON                 |
|             | WC2H 0JG               |

GROUND FLOOR
PROPOSED ELEVATIONS

| A.W          | For MWA Project and Facilities Management |           |  |  |
|--------------|-------------------------------------------|-----------|--|--|
| Checked By   | Date                                      | Scale     |  |  |
| A.W          | 25.07.18                                  | 1:100 @A1 |  |  |
| Date Checked | Drawing No                                |           |  |  |
| 25.07.18     | PGF(MCH)ELEV-04A                          |           |  |  |