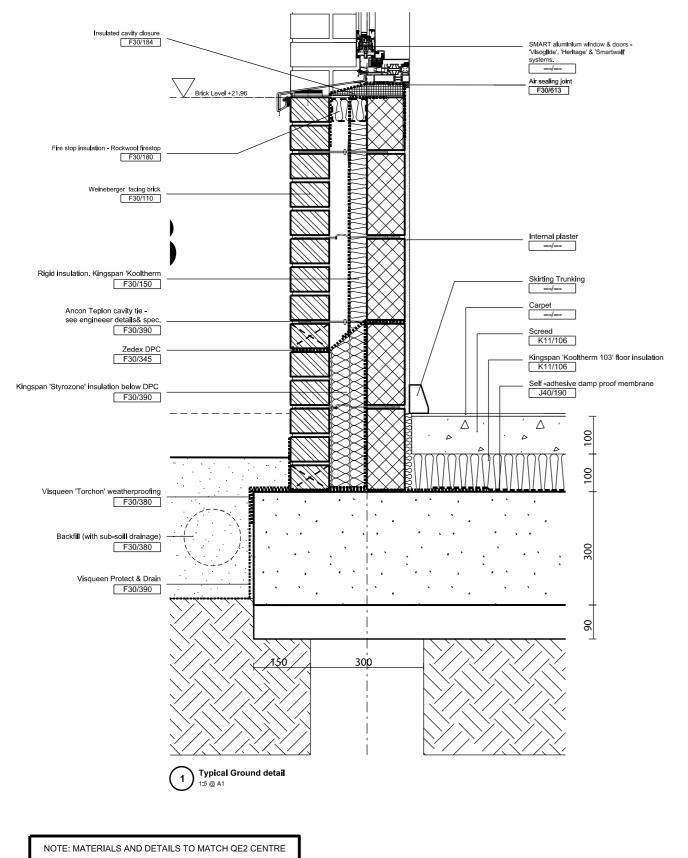

| DO NOT SCALE                                                                                                                                                  |
|---------------------------------------------------------------------------------------------------------------------------------------------------------------|
| THE CONTRACTOR IS TO CHECK AND VERIFY<br>ALL BUILDING AND SITE DIMENSIONS, LEVELS<br>AND SEWER INVERT LEVELS AT CONNECTION<br>POINTS BEFORE WORK STARTS.      |
| THIS DRAWING IS TO BE READ AND CHECKED<br>IN CONJUNCTION WITH ENGINEERS AND<br>OTHER SPECIALIST DRAWINGS.                                                     |
| THE DRAWING AND THE WORKS DEPICTED<br>ARE THE COPYRIGHT OF PHILIP<br>MEADOWCROFT ARCHITECTS LTD AND MAY<br>NOT BE REPRODUCED EXCEPT BY WRITTEN<br>PERMISSION. |
| PERMISSION.                                                                                                                                                   |
|                                                                                                                                                               |
|                                                                                                                                                               |
|                                                                                                                                                               |
|                                                                                                                                                               |
|                                                                                                                                                               |
|                                                                                                                                                               |
|                                                                                                                                                               |
| SCALE BAR IN METERS                                                                                                                                           |
| 00.1250.25m                                                                                                                                                   |
|                                                                                                                                                               |
|                                                                                                                                                               |
|                                                                                                                                                               |
|                                                                                                                                                               |
|                                                                                                                                                               |
|                                                                                                                                                               |
|                                                                                                                                                               |
|                                                                                                                                                               |
|                                                                                                                                                               |
|                                                                                                                                                               |
|                                                                                                                                                               |
|                                                                                                                                                               |
|                                                                                                                                                               |
|                                                                                                                                                               |
| /-/<br>REV DATE DESCRIPTION                                                                                                                                   |
| PHILIP MEADOWCROFT ARCHITECTS                                                                                                                                 |
| 33 GREENWOOD PLACE<br>LONDON, NW5 1LB                                                                                                                         |
| +44 (0)207 693 8514<br>www.philipmeadowcroftarchitects.co.uk                                                                                                  |
| JOB<br>CORAM EAST WING                                                                                                                                        |
| DRG                                                                                                                                                           |
| PROPOSED SECTION DETAILS 02                                                                                                                                   |
| SCALE DATE<br>1:10 @ A3 20/07/2018                                                                                                                            |
| DRAWN BY                                                                                                                                                      |
| CR PM                                                                                                                                                         |
|                                                                                                                                                               |
| 1804-301 -                                                                                                                                                    |
|                                                                                                                                                               |