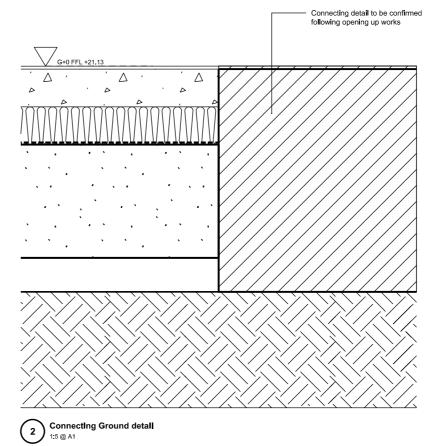

| DO NOT SCALE                                                                                                                                                  |
|---------------------------------------------------------------------------------------------------------------------------------------------------------------|
| THE CONTRACTOR IS TO CHECK AND VERIFY<br>ALL BUILDING AND SITE DIMENSIONS, LEVELS<br>AND SEWER INVERT LEVELS AT CONNECTION<br>POINTS BEFORE WORK STARTS.      |
| THIS DRAWING IS TO BE READ AND CHECKED<br>IN CONJUNCTION WITH ENGINEERS AND<br>OTHER SPECIALIST DRAWINGS.                                                     |
| THE DRAWING AND THE WORKS DEPICTED<br>ARE THE COPYRIGHT OF PHILIP<br>MEADOWCROFT ARCHITECTS LTD AND MAY<br>NOT BE REPRODUCED EXCEPT BY WRITTEN<br>PERMISSION. |
| PERMISSION.                                                                                                                                                   |
|                                                                                                                                                               |
|                                                                                                                                                               |
|                                                                                                                                                               |
|                                                                                                                                                               |
|                                                                                                                                                               |
|                                                                                                                                                               |
|                                                                                                                                                               |
| SCALE BAR IN METERS                                                                                                                                           |
| 00.1250.25m                                                                                                                                                   |
|                                                                                                                                                               |
|                                                                                                                                                               |
|                                                                                                                                                               |
|                                                                                                                                                               |
|                                                                                                                                                               |
|                                                                                                                                                               |
|                                                                                                                                                               |
|                                                                                                                                                               |
|                                                                                                                                                               |
|                                                                                                                                                               |
|                                                                                                                                                               |
|                                                                                                                                                               |
|                                                                                                                                                               |
|                                                                                                                                                               |
| /-/<br>REV DATE DESCRIPTION                                                                                                                                   |
| PHILIP MEADOWCROFT ARCHITECTS                                                                                                                                 |
| 33 GREENWOOD PLACE<br>LONDON, NW5 1LB                                                                                                                         |
| +44 (0)207 693 8514<br>www.philipmeadowcroftarchitects.co.uk                                                                                                  |
| JOB<br>CORAM EAST WING                                                                                                                                        |
| DRG                                                                                                                                                           |
| PROPOSED SECTION DETAILS 02                                                                                                                                   |
| SCALE DATE<br>1:10 @ A3 20/07/2018                                                                                                                            |
| DRAWN BY                                                                                                                                                      |
| CR PM                                                                                                                                                         |
|                                                                                                                                                               |
| 1804-301 -                                                                                                                                                    |
|                                                                                                                                                               |