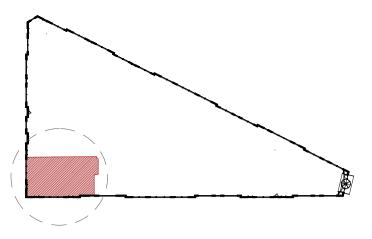

Plan reference
Scale: 1:1000 @ A1



**BLOOMSBURY WAY** 

## Existing\_Plan Scale: 1:50 @ A1



Existing\_Bloomsbury Way Elevation
Scale: 1:50 @ A1



## Existing\_Plan Scale: 1:50 @ A1



Existing\_Bury Pl Elevation
Scale: 1:50 @ A1

scale 1:50

Notes:

Rev:

1. Do not scale this drawing.

2. Drawing used for the status indicated only.

3. All dimensions and setting out shall be checked and confirmed and any discrepancies to be reported to the Architect prior to commencement of any work.

4. This is a CAD Drawing. Disclaimer: Under no circumstances shall manual alterations The hard copy accompanying the electronic date is the

5. All work and materials

to be in accordance with current statutory

legislation, relevant

6. Drawing to be read

in accordance with

relevant consultants

and