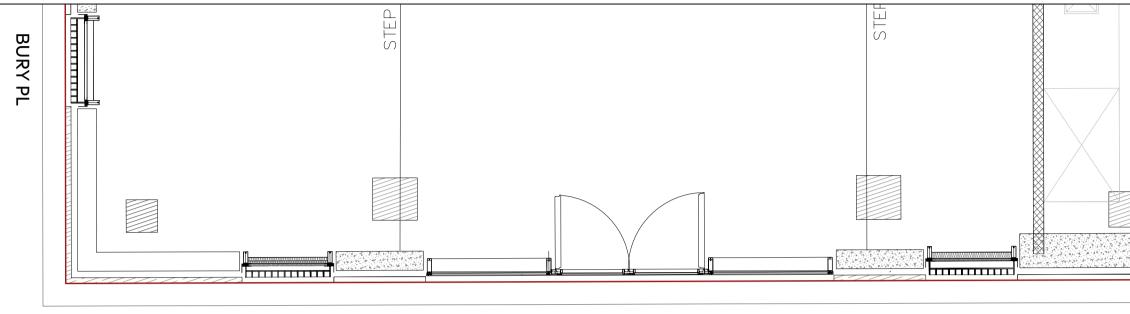

## Existing\_Plan Scale: 1:50 @ A1

Existing\_Bury Pl Elevation
Scale: 1:50 @ A1

scale 1:50

Notes:

Rev:

1. Do not scale this drawing.

2. Drawing used for the status indicated only.

3. All dimensions and setting out shall be checked and confirmed and any discrepancies to be reported to the Architect prior to commencement of any work.