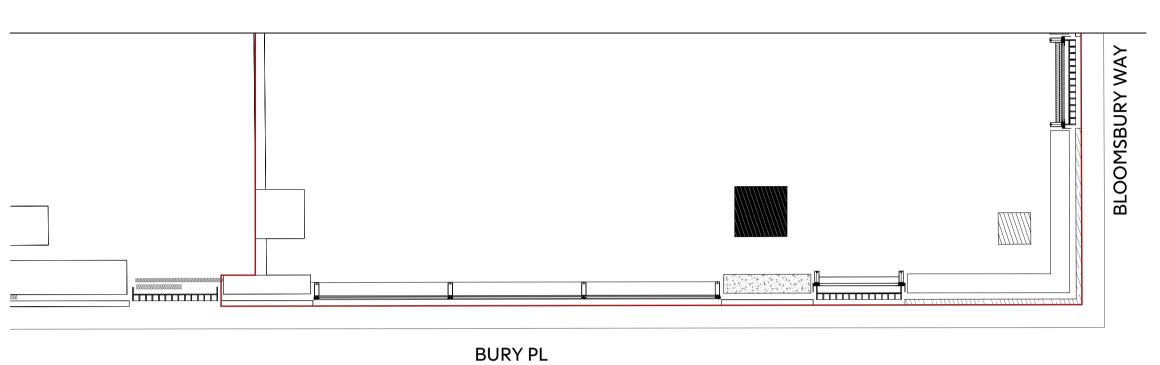

## Existing\_Plan Scale: 1:50 @ A1

Existing\_Bloomsbury Way Elevation
Scale: 1:50 @ A1