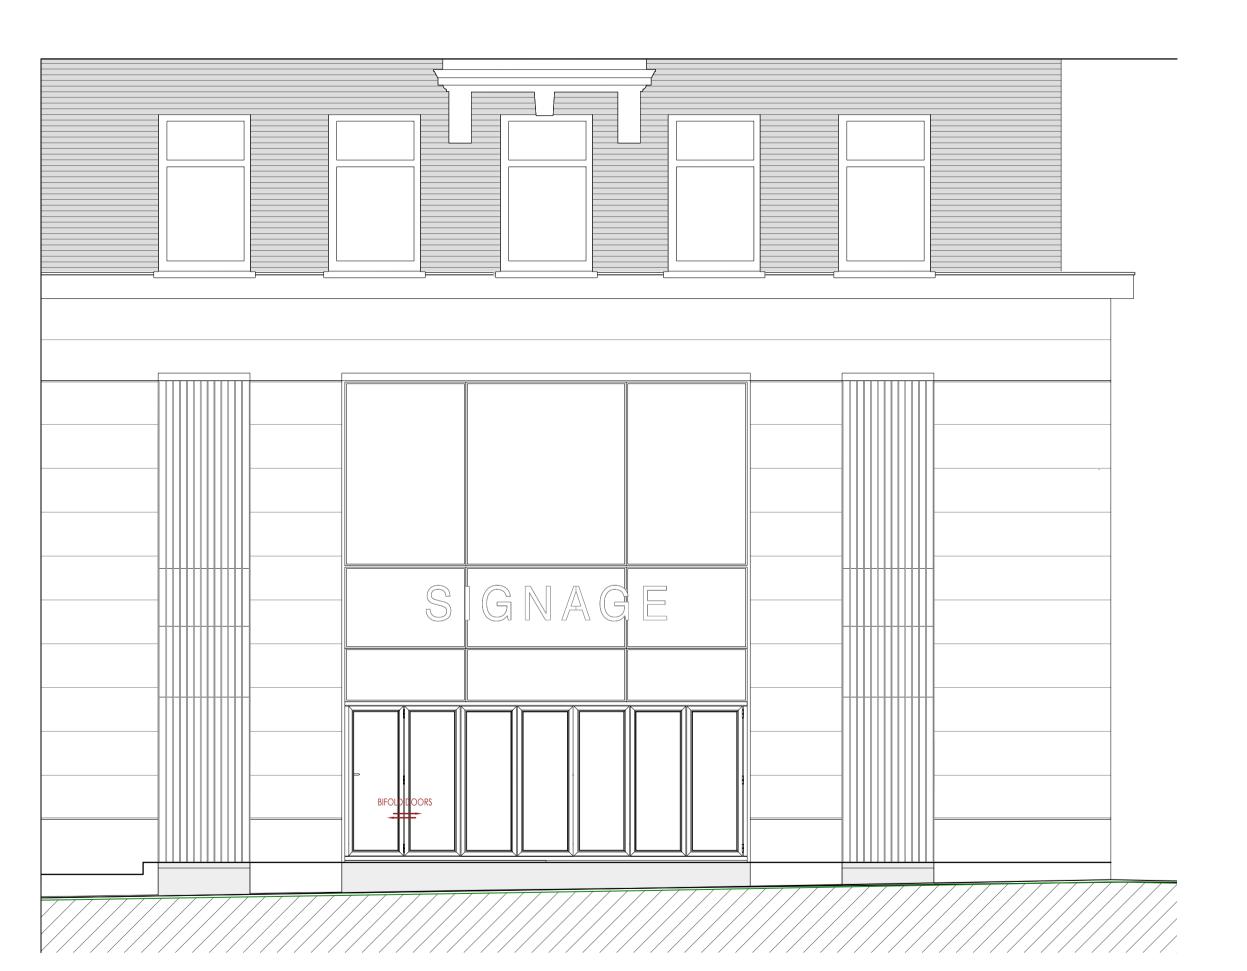

Plan reference
Scale: 1:1000 @ A1

BIFOLD DOORS

**BURY PL** 

Proposed\_Plan
Scale: 1:50 @ A1

BURY PL

SIGNAGE

S TINU

A1/A3 USE

**BLOOMSBURY WAY** 

W.C

Proposed\_Bloomsbury Way Elevation
Scale: 1:50 @ A1

Proposed\_Plan
Scale: 1:50 @ A1

5 Proposed\_Bury Pl Elevation
Scale: 1:50 @ A1

scale 1:50

Notes:

1. Do not scale this drawing.