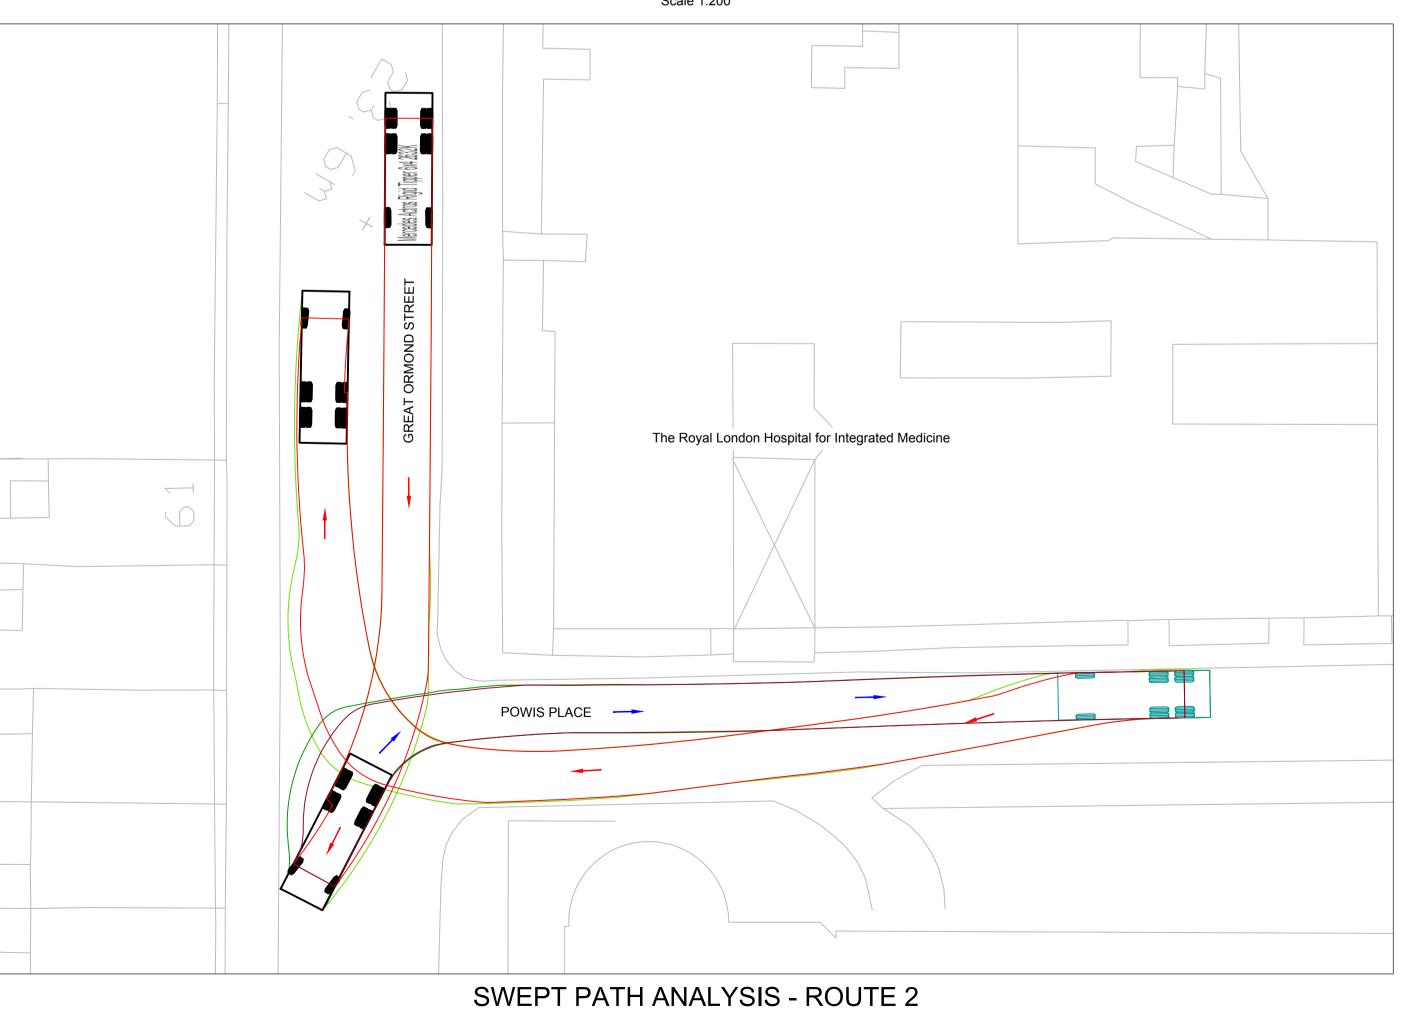

The Temporary Works Coordinator (or other suitably competent person) is responsible for the implementation of these works on site and notifying the designer of any changes.

KEY:

Vehicle Driving

Vehicle Reversing

Vehicle Body

Vehicle Tyre line

 P01
 08/01/18
 First issue
 ACR
 Issue
 Date
 Description
 Drawn
 Des.
 College

NOT FOR CONSTRUCTION

FS 613464

: Feasibility T : Tender P: Preliminary C : Construction AB : As buil

Tempsford Hall, Sandy, Bedfordshire SG19 2BD
Tel: 01767 355000
www.kier.co.uk professional.services@kier.co.uk

KIER CONSTRUCTION -

LONDON

Contract

GREAT ORMOND STREET HOSPITAL

Title

POWIS PLACE -SWEPT PATH ANALYSIS