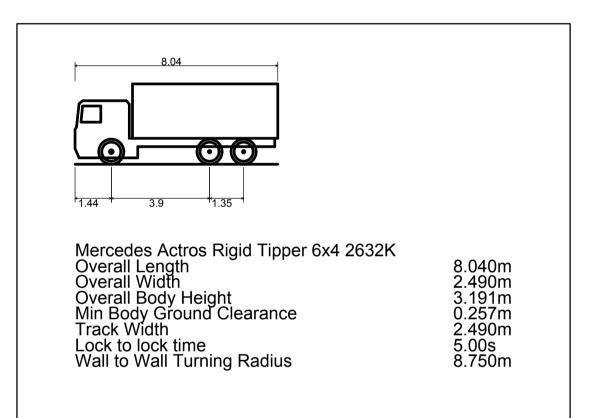

## Notes

All dimensions are in millimetres (mm) unless noted otherwise. DO NOT SCALE FROM THIS DRAWING, USE FIGURED DIMENSIONS ONLY.

2. UNLESS THE REVISION OF THIS DRAWING IS DENOTED BY THE PREFIX C THEN THIS DRAWING IS NOT FOR CONSTRUCTION.