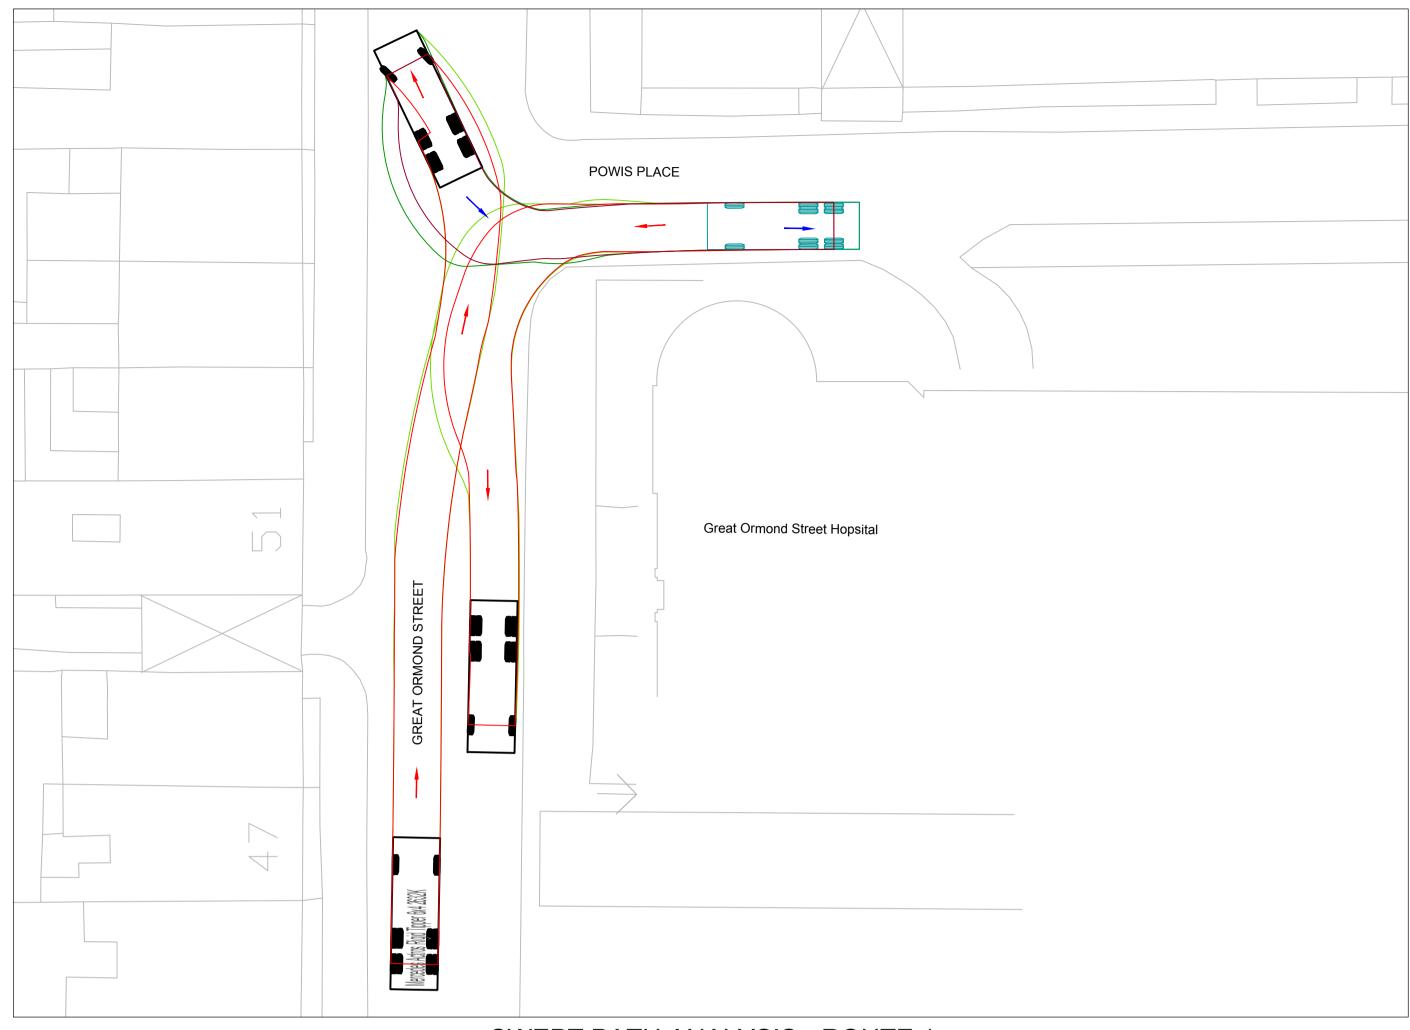

The Temporary Works Coordinator (or other suitably competent person) is responsible for the implementation of these works on site and notifying the designer of any changes.

KEY:

Vehicle Driving

Vehicle Reversing

Vehicle Body

Vehicle Tyre line

 P01
 08/01/18
 First issue
 ACR
 Issue
 Date
 Description
 Drawn
 Des.
 College

NOT FOR CONSTRUCTION

FS 613464

: Feasibility T : Tender P: Preliminary C : Construction AB : As buil

Tempsford Hall, Sandy, Bedfordshire SG19 2BD
Tel: 01767 355000
www.kier.co.uk professional.services@kier.co.uk

KIER CONSTRUCTION -

LONDON

Contract

GREAT ORMOND STREET HOSPITAL

Title

POWIS PLACE -SWEPT PATH ANALYSIS