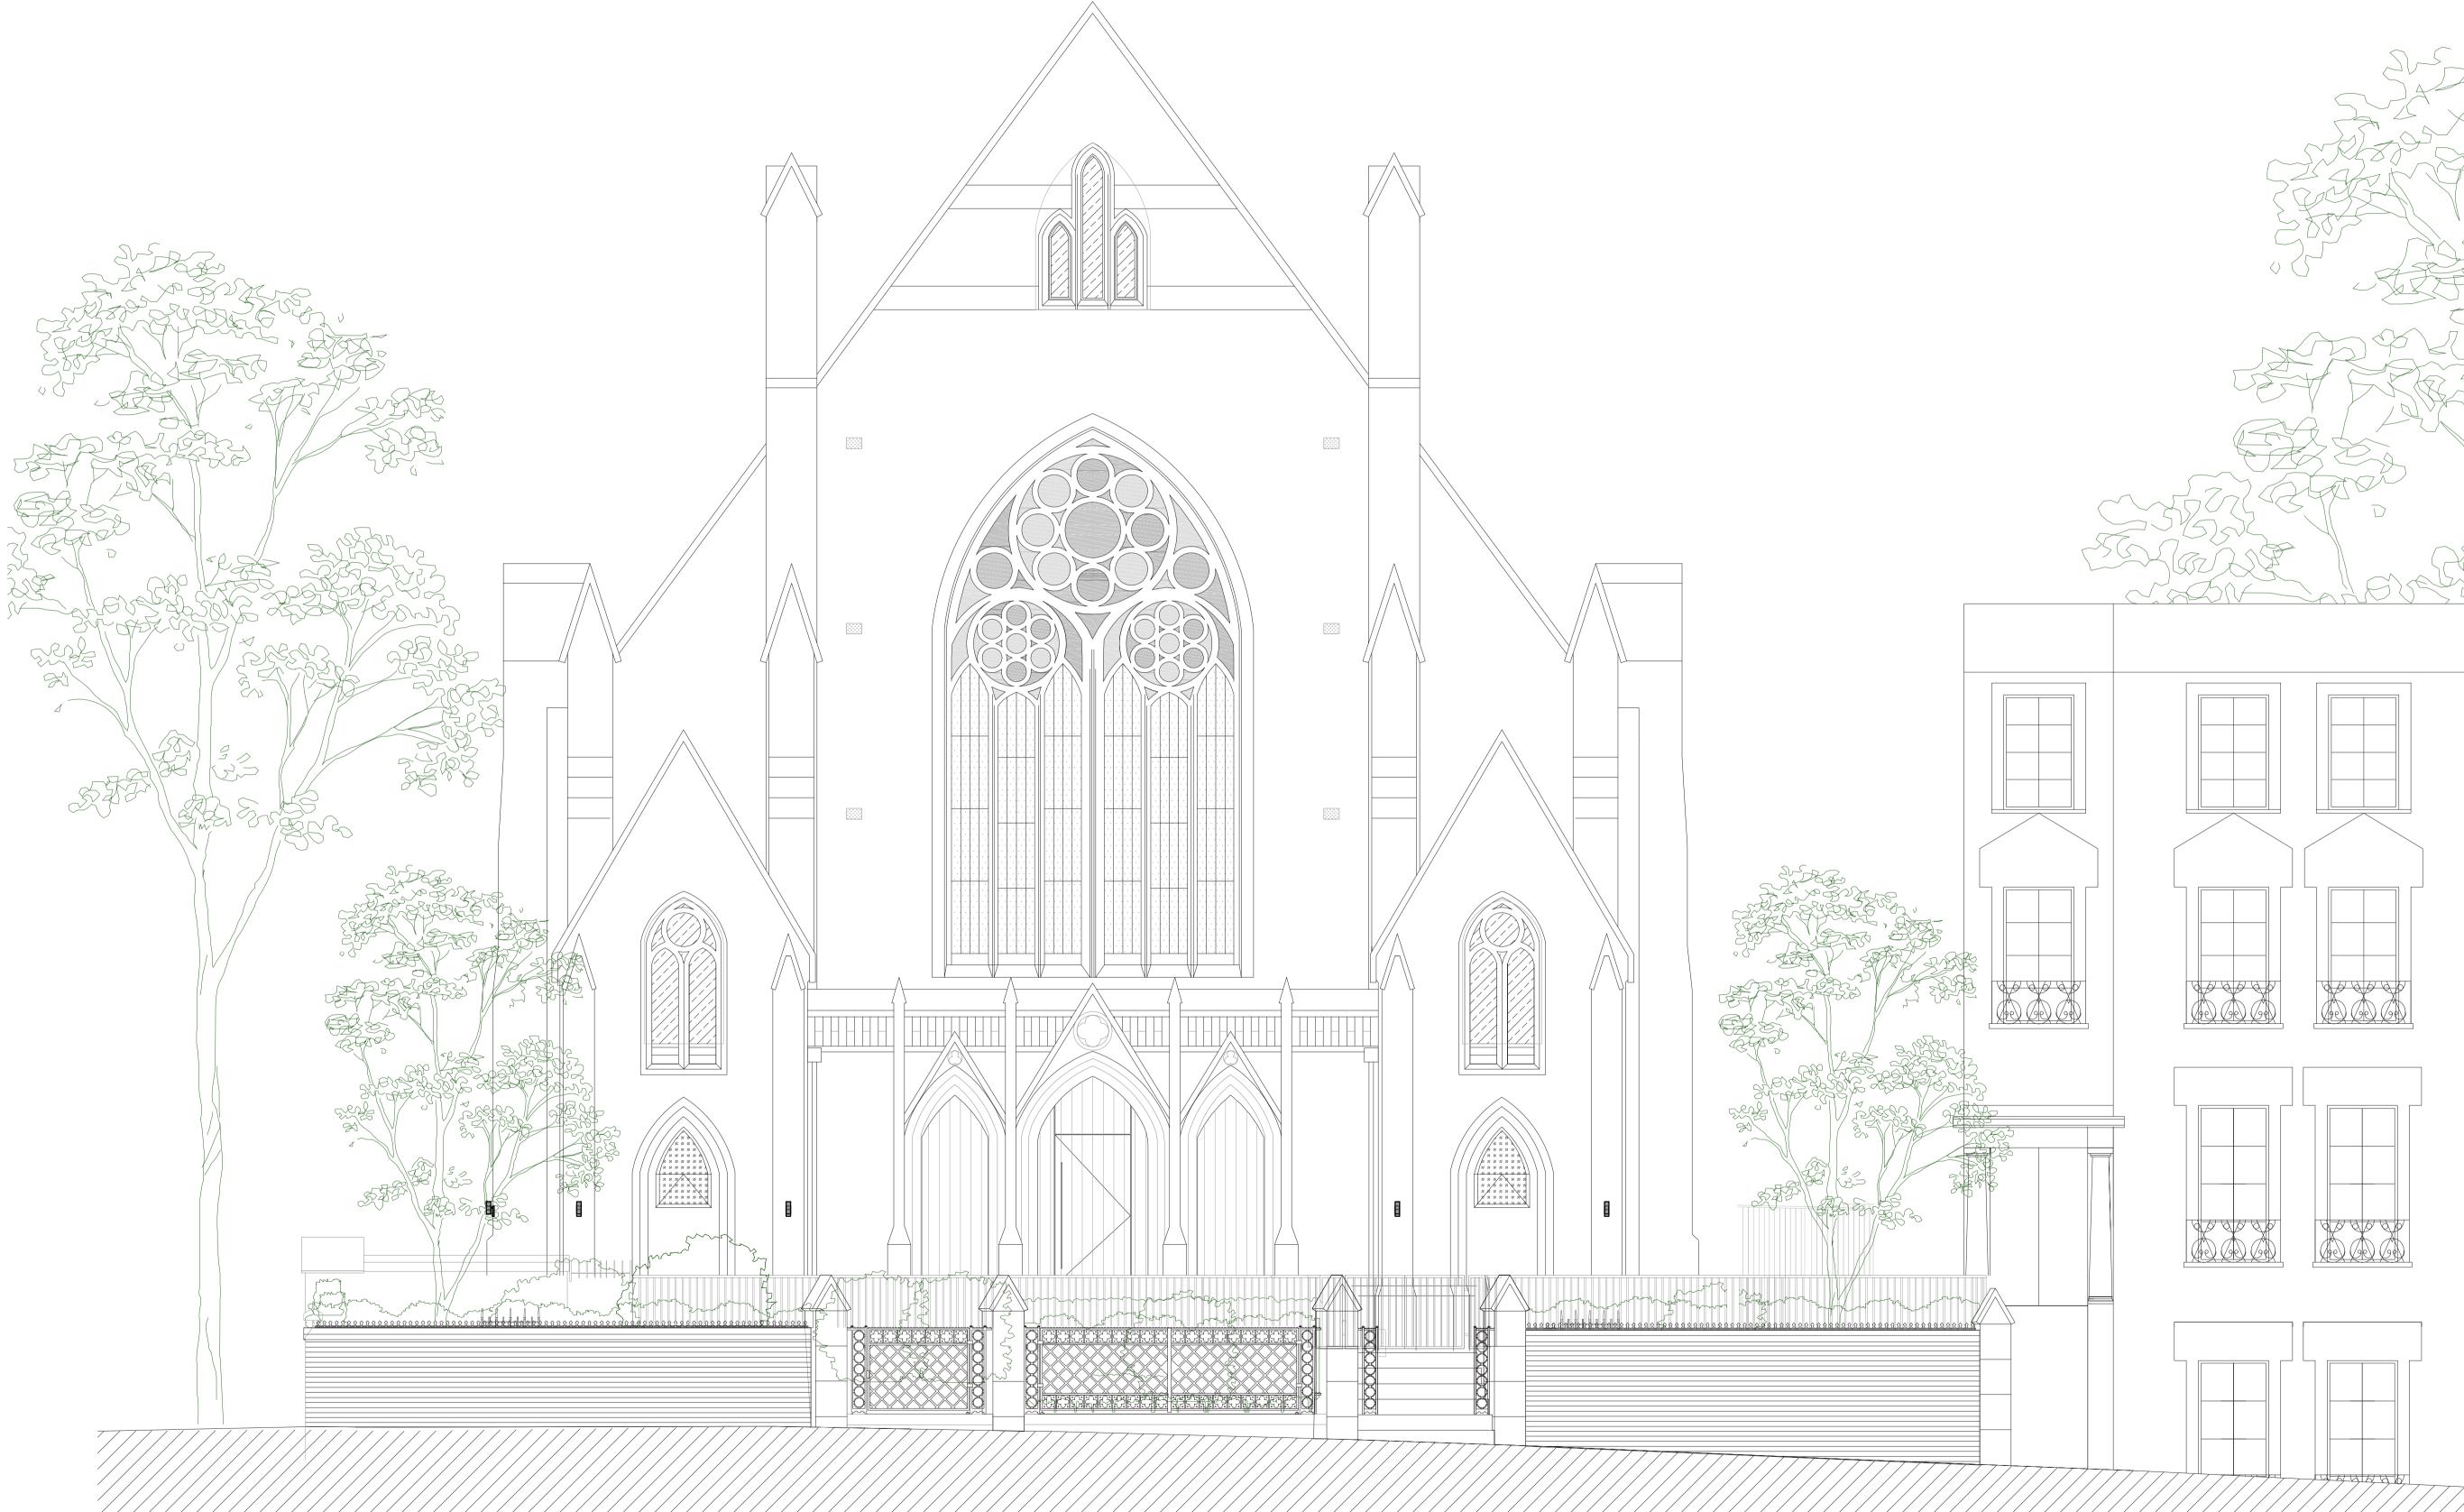

Vision, form and function

Security and Safety Works
Grove View Apartments
Highgate Road
London NW5 1BE

Granville & Co

Proposed Front Elevation

| Drawing Nu | ımber:            |           |
|------------|-------------------|-----------|
| 811        | 519-IW-XX-XX-DR-B | - 008     |
| Status:    | Purpose of Issue: | Revision: |
| -          | Planning          | Α         |