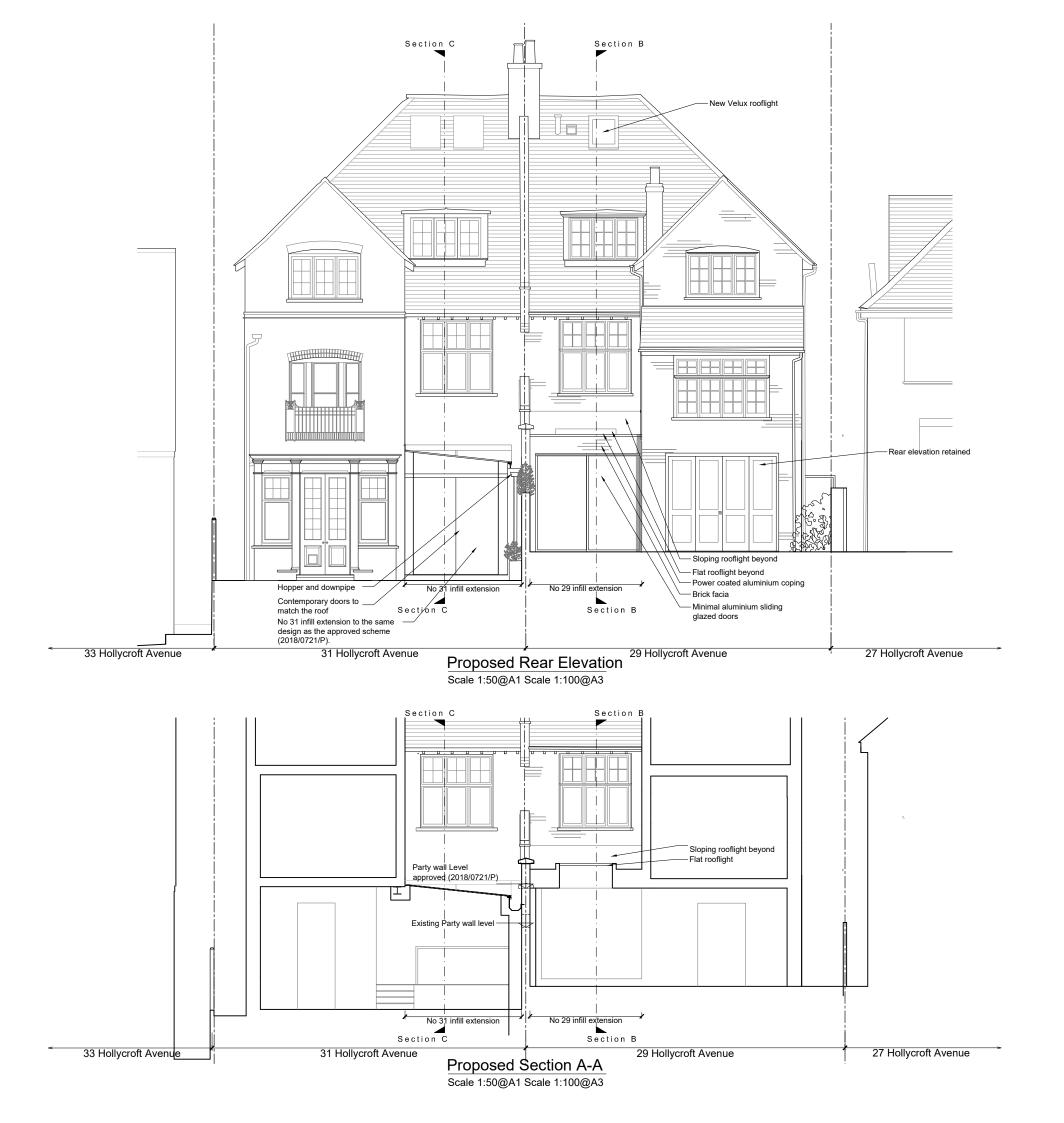

Revisions:-

A 12/07/18 - No 31 infill extension to the same design as the approved scheme (2018/0721/P).

| 0m | 1m 2 | 2m 3 | lm 4ı | m 5 | m |
|----|------|------|-------|-----|---|
| 1  | I .  | 1    | 1     | 1 1 |   |
|    |      |      |       |     |   |
|    |      |      |       |     |   |
|    |      |      |       |     |   |

ALEX TART ARCHITECTS

THE OLD BOATHOUSE, LONDON, SW15 1LB

> 020 3937 8989 TEL:

047 \_ Hollycroft Avenue

29 Hollycroft Avenue London NW3 7QJ

Drawing Title

Proposed Rear Elevation and Section A-A

| Scale               | Date     | Drawn | Checked |
|---------------------|----------|-------|---------|
| 1:50@A1<br>1:100@A3 | 01.05.18 | JW    | AT      |
| Drawing No.         | Revision |       |         |