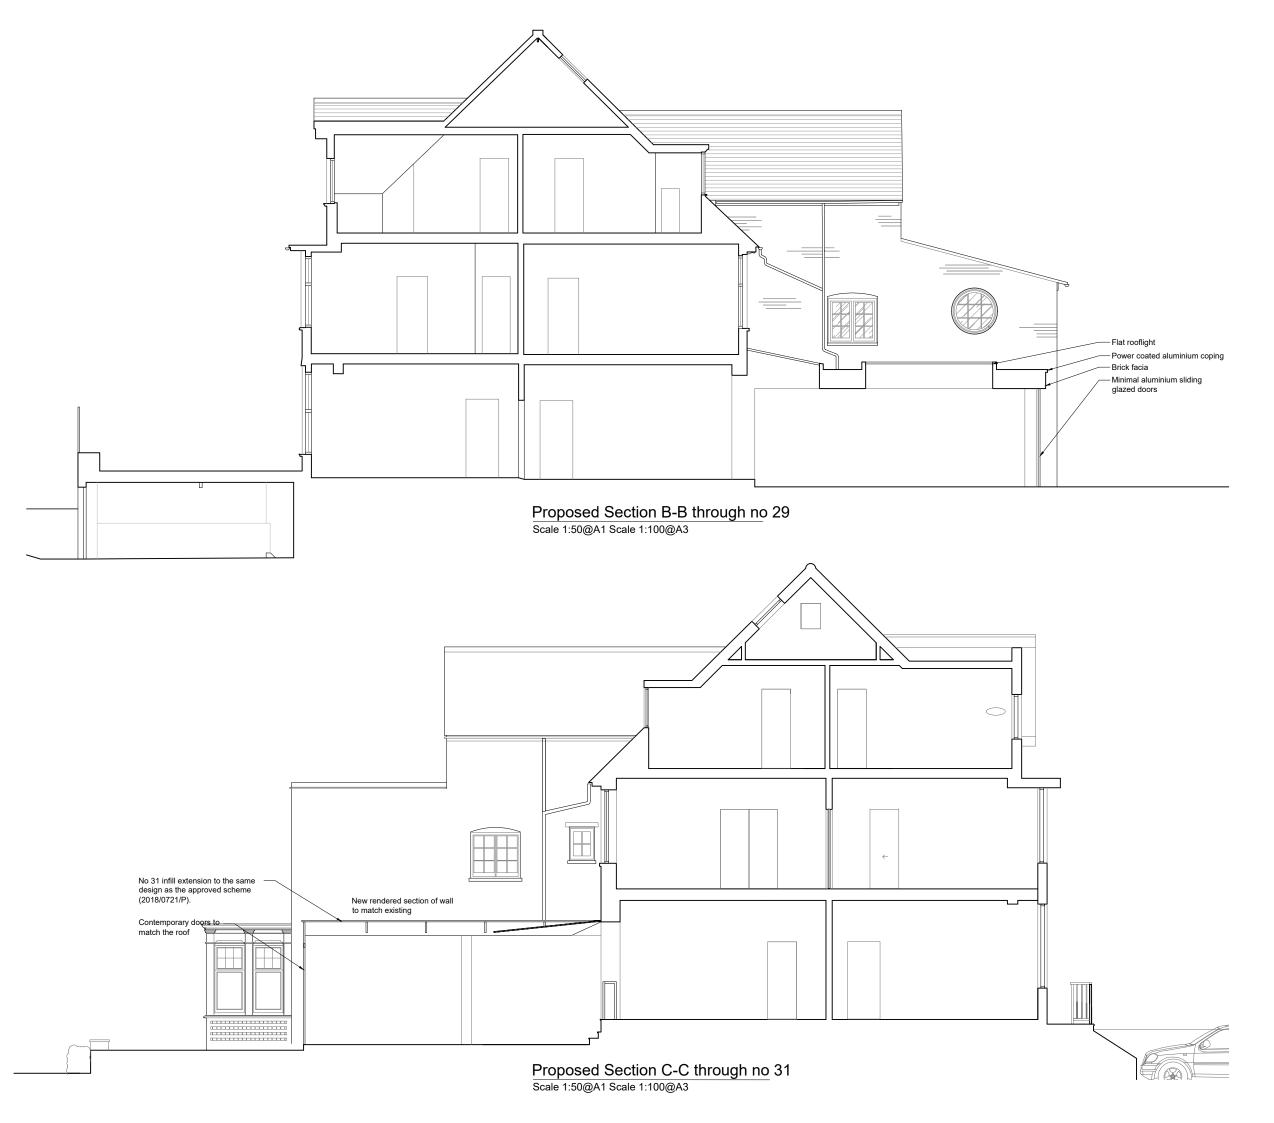

Revisions:-A 12/07/18 - No 31 infill extension to the same design as the approved scheme (2018/0721/P).

ALEX TART ARCHITECTS

THE OLD BOATHOUSE, LONDON, SW15 1LB

TEL: 020 3937 8989 Email: office@alextartar

047 \_ Hollycroft Avenue

29 Hollycroft Avenue London NW3 7QJ

Drawing Title

Proposed Section B-B & C-C

| Scale               | Date     | Drawn | Checked |
|---------------------|----------|-------|---------|
| 1:50@A1<br>1:100@A3 | 01.05.18 | JW    | AT      |