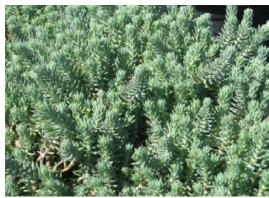

### **Sedum reflexum:**

colour of leaves

colour of flowers

Flower period: July / August Maximum height: ca. 20 cm Colour of flowers: yellow