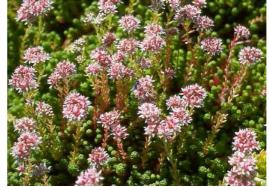

# **Sedum lydium:**

colour of leaves

colour of flowers

Flower period: June / July Maximum height: ca. 10 cm Colour of flowers: pink / white