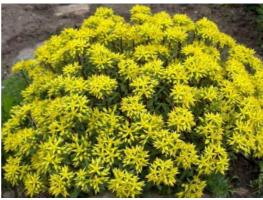

### Sedum kamschaticum:

colour of leaves

colour of flowers

Flower period: June / July / August Maximum height: ca. 15 cm Colour of flowers: yellow