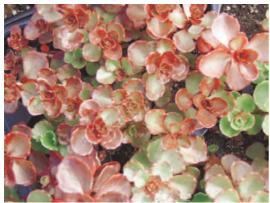

# **Sedum lydium:**

colour of leaves

colour of flowers

Flower period: June / July Maximum height: ca. 10 cm Colour of flowers: pink / white