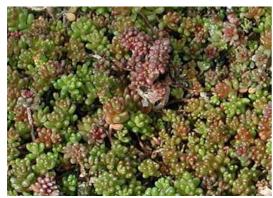

#### **Sedum album murale:**

colour of leaves

colour of flowers

Flower period: June / July Maximum height: ca. 10 cm Colour of flowers: white