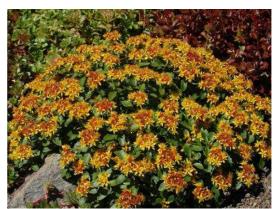

#### **Sedum floriferum:**

colour of leaves

colour of flowers

Flower period: June / July Maximum height: ca. 15 cm Colour of flowers: yellow

### Sedum kamschaticum:

colour of leaves

colour of flowers

Flower period: June / July / August Maximum height: ca. 15 cm Colour of flowers: yellow

# Sedum hybridum immergrunchen:

colour of leaves

colour of flowers

Flower period: July / August Maximum height: ca. 15 cm Colour of flowers: yellow