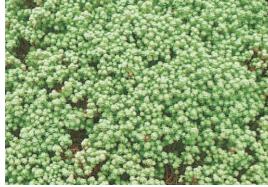

# **Sedum lydium:**

colour of leaves

colour of flowers

Flower period: June / July Maximum height: ca. 10 cm Colour of flowers: pink / white