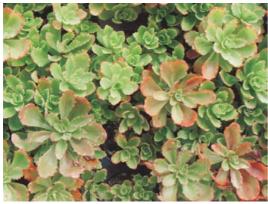

## **Sedum album coral carpet:**

colour of flowers

Flower period: June / July Maximum height: ca. 10 cm Colour of flowers: white

#### **Sedum album murale:**

colour of leaves

colour of flowers

Flower period: June / July Maximum height: ca. 10 cm Colour of flowers: white