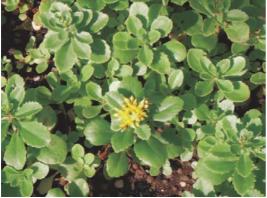

## **Sedum album coral carpet:**

colour of flowers

Flower period: June / July Maximum height: ca. 10 cm Colour of flowers: white