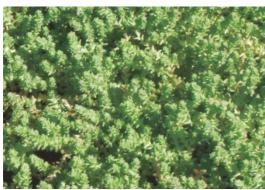

## **Sedum sexangulare:**

colour of leaves

colour of flowers

Flower period: June / July Maximum height: ca. 5 cm Colour of flowers: yellow