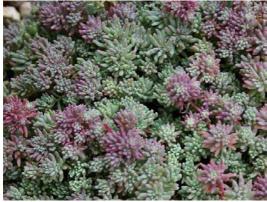

# **Sedum spurium fuldaglut:**

colour of leaves

colour of flowers

Flower period: August / September Maximum height: ca. 15 cm Colour of flowers: pink / red