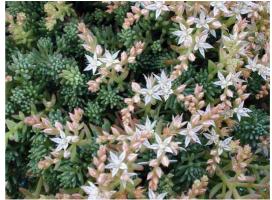

## **Sedum album coral carpet:**

colour of flowers

Flower period: June / July Maximum height: ca. 10 cm Colour of flowers: white

#### **Sedum album murale:**

colour of leaves

colour of flowers

Flower period: June / July Maximum height: ca. 10 cm Colour of flowers: white

# **Sedum hispanicum minus:**

colour of leaves

colour of flowers

Flower period: June / July / August Maximum height: ca. 5 cm Colour of flowers: white / pink