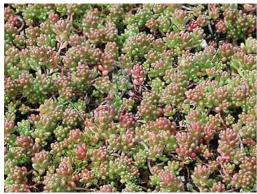

#### **Sedum album murale:**

colour of leaves

colour of flowers

Flower period: June / July Maximum height: ca. 10 cm Colour of flowers: white