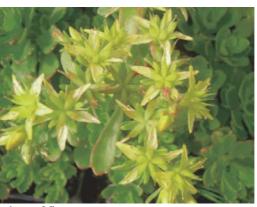

### **Sedum acre:**

colour of leaves

colour of flowers

Flower period: June / July Maximum height ca. 5 cm Colour of flowers: yellow

## **Sedum sexangulare:**

colour of leaves

colour of flowers

Flower period: June / July Maximum height: ca. 5 cm Colour of flowers: yellow