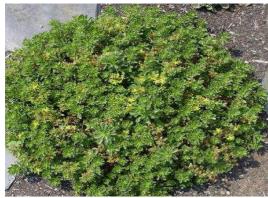

### **Sedum reflexum:**

colour of leaves

colour of flowers

Flower period: July / August Maximum height: ca. 20 cm Colour of flowers: yellow