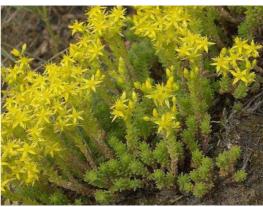

### **Sedum acre:**

colour of leaves

colour of flowers

Flower period: June / July Maximum height ca. 5 cm Colour of flowers: yellow

## **Sedum sexangulare:**

colour of leaves

colour of flowers

Flower period: June / July Maximum height: ca. 5 cm Colour of flowers: yellow

#### **Sedum floriferum:**

colour of leaves

colour of flowers

Flower period: June / July Maximum height: ca. 15 cm Colour of flowers: yellow

### Sedum kamschaticum:

colour of leaves

colour of flowers

Flower period: June / July / August Maximum height: ca. 15 cm Colour of flowers: yellow

# Sedum hybridum immergrunchen:

colour of leaves

colour of flowers

Flower period: July / August Maximum height: ca. 15 cm Colour of flowers: yellow

### **Sedum reflexum:**

colour of leaves

colour of flowers

Flower period: July / August Maximum height: ca. 20 cm Colour of flowers: yellow