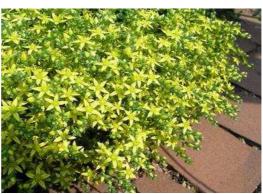

### **Sedum acre:**

colour of leaves

colour of flowers

Flower period: June / July Maximum height ca. 5 cm Colour of flowers: yellow