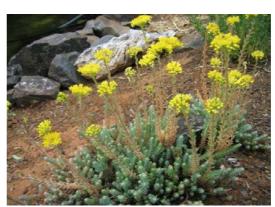

### **Sedum acre:**

colour of leaves

colour of flowers

Flower period: June / July Maximum height ca. 5 cm Colour of flowers: yellow