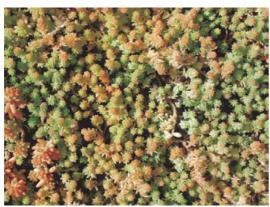

# **Sedum spurium fuldaglut:**

colour of leaves

colour of flowers

Flower period: August / September Maximum height: ca. 15 cm Colour of flowers: pink / red