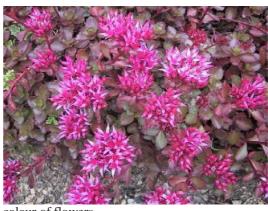

# **Sedum spurium fuldaglut:**

colour of leaves

colour of flowers

Flower period: August / September Maximum height: ca. 15 cm Colour of flowers: pink / red