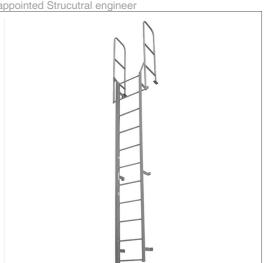

Aluminum ladder example Strucutral integruty is TBC by the appointed Strucutral engineer

Safety Eyebolt Example

Detail and spec to be proveded by the appointed consultant

info@douglasandking.com www.douglasandking.com

Aluminum ladder example Strucutral integruty is TBC by the appointed Strucutral engineer

Safety Eyebolt Example

Detail and spec to be proveded by the appointed consultant