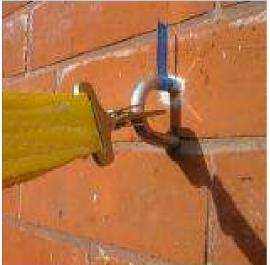

Aluminum ladder example Strucutral integruty is TBC by the appointed Strucutral engineer

Safety Eyebolt Example

Detail and spec to be proveded by the appointed consultant

info@douglasandking.com www.douglasandking.com

Aluminum ladder example Strucutral integruty is TBC by the appointed Strucutral engineer

Safety Eyebolt Example

Detail and spec to be proveded by the appointed consultant