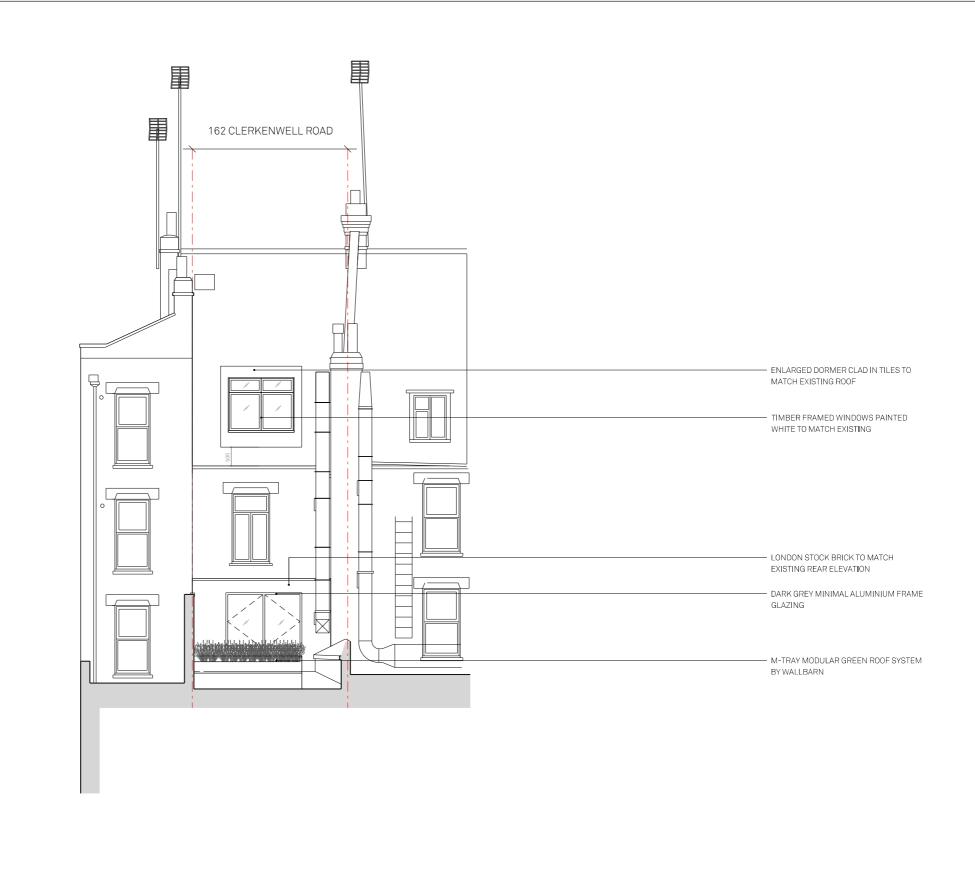

 $\textcircled{1} \underbrace{ \textbf{ELEVATION - PROPOSED NORTH ELEVATION}}_{\textbf{SCALE 1:} 100}$ 

| R | EV. DA | DATE    | DESCRIPTION                                  | REV. | DATE | DESCRIPTION |
|---|--------|---------|----------------------------------------------|------|------|-------------|
|   | 25.0   | 5.05.18 | Issued for Planning                          |      |      |             |
| , | 03.0   | 3.07.18 | Revised to London Borough of Camden Comments |      |      |             |
| E | 3 18.0 | 3,07,18 | Revised to London Borough of Camden Comments |      |      |             |
|   |        |         |                                              |      |      |             |
|   |        |         |                                              |      |      |             |
|   |        |         |                                              |      |      |             |
|   |        |         |                                              |      |      |             |

| MATA                                                    |    | DRAW |  |  |
|---------------------------------------------------------|----|------|--|--|
| ARCHITECTS e: dan@mata-architects.co.uk t: 020 37948128 |    |      |  |  |
| JOB NO: 18-0                                            | 02 |      |  |  |
| SCALE: 1:50 @                                           | A3 | DRAW |  |  |
| STATUS: PLANNII                                         | NG |      |  |  |

| CLERKENWELL ROAD | PROJECT NAME: | a-architects.co.uk<br>0 37948128 |       |
|------------------|---------------|----------------------------------|-------|
| D000/D           |               | 18-002                           | B NO: |
| P230/B           | DRAWING NO:   | 1:50 @A3                         | ALE:  |
| . 200/ 5         |               | PI ANNING                        | ATUS: |