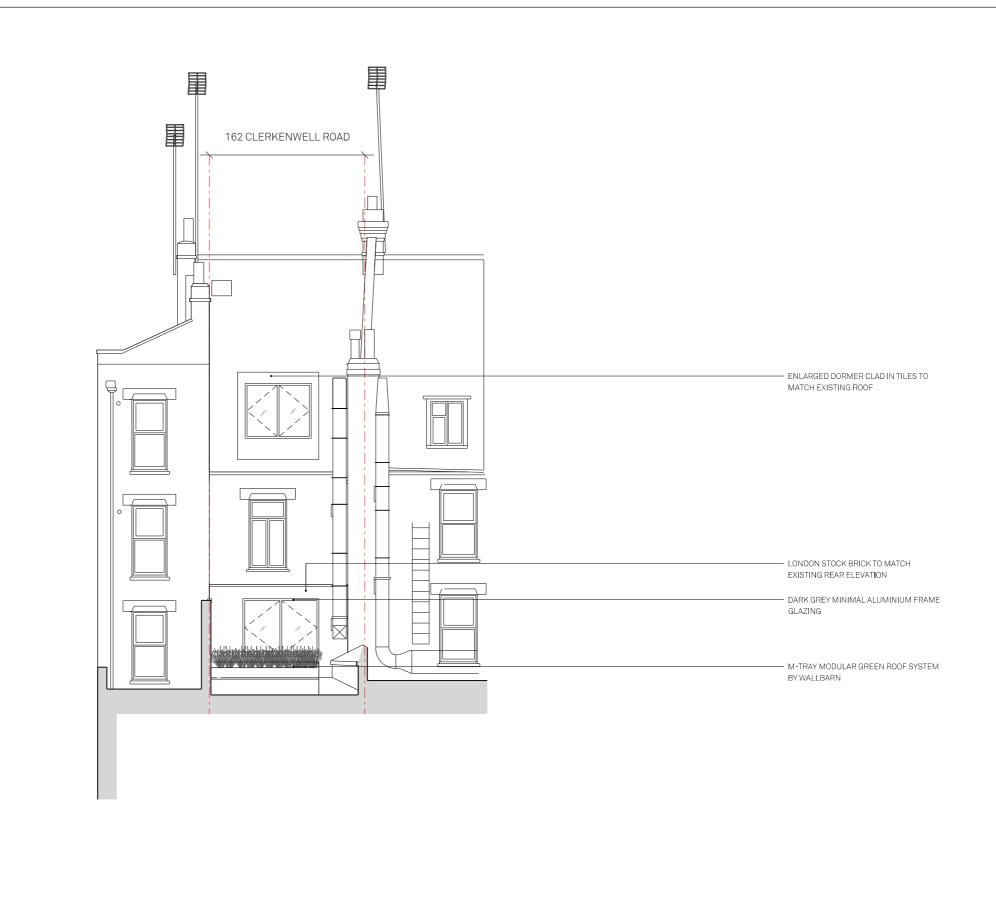

©1) ELEVATION - PROPOSED NORTH ELEVATION SCALE 1:100

| F | REV. | DATE     | DESCRIPTION                                  | REV. | DATE | DESCRIPTION | N  |
|---|------|----------|----------------------------------------------|------|------|-------------|----|
|   | -    | 25.05.18 | Issued for Planning                          |      |      |             | 1. |
|   | А    | 03.07.18 | Revised to London Borough of Camden Comments |      |      |             | 3. |
|   |      |          |                                              |      |      |             | 4. |
|   |      |          |                                              |      |      |             | ĸ  |
|   |      |          |                                              |      |      |             |    |
|   |      |          |                                              |      |      |             | ĺ  |
|   |      |          |                                              |      |      |             | ĺ  |
|   |      |          |                                              |      |      |             | 1  |