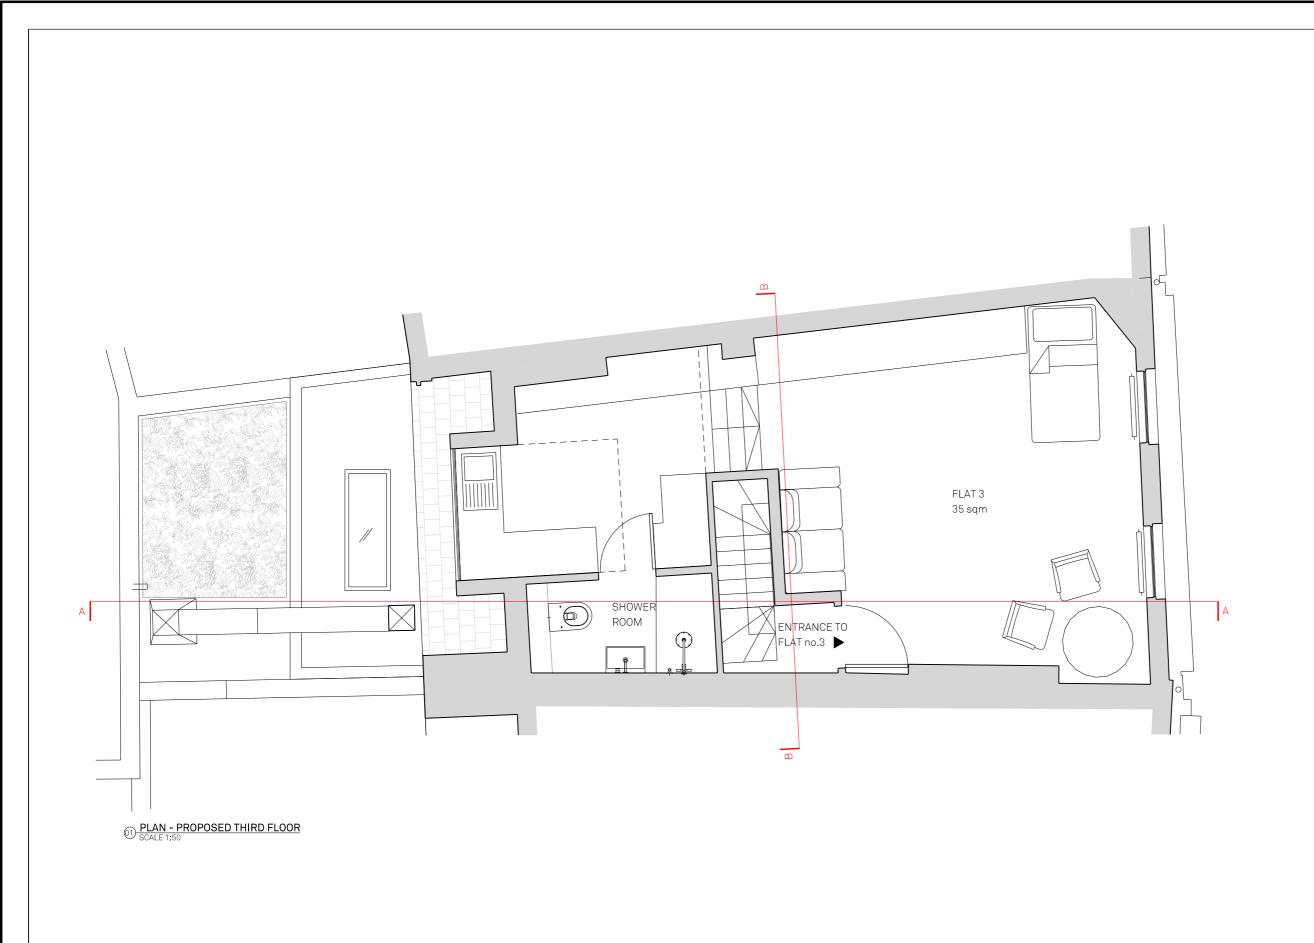

REV.
 DATE
 DESCRIPTION

 25.05.18
 Issued for Planning
 REV. DATE DESCRIPTION A 03.07.18 Revised to London Borough of Camden Comments

NOTES:

1. ALL DIMENSIONS IN MM

2. THIS DRAWING TO BE READ IN CONJUNCTION WITH ALL RELEVANT CONTRACT DOCUMENTS

3. THIS DRAWING TO BE READ IN CONJUNCTION WITH ALL ENGINEER'S DRAWINGS

4. DO NOT SCALE FROM THIS DRAWING

5. REPORT ANY ERRORS, CONTRADICTIONS, AND OMISSIONS TO THE ARCHITECT AS SOON AS POSSIBLE

KEY:

 $N \bigcirc$ 

STATUS:

| MATA                                            |    |
|-------------------------------------------------|----|
| ARCHITECTS                                      | Г  |
| e: dan@mata-architects.co.uk<br>t: 020 37948128 | F  |
| JOB NO: 18-002                                  | Т  |
| 00ALE: 1-E0 GAO