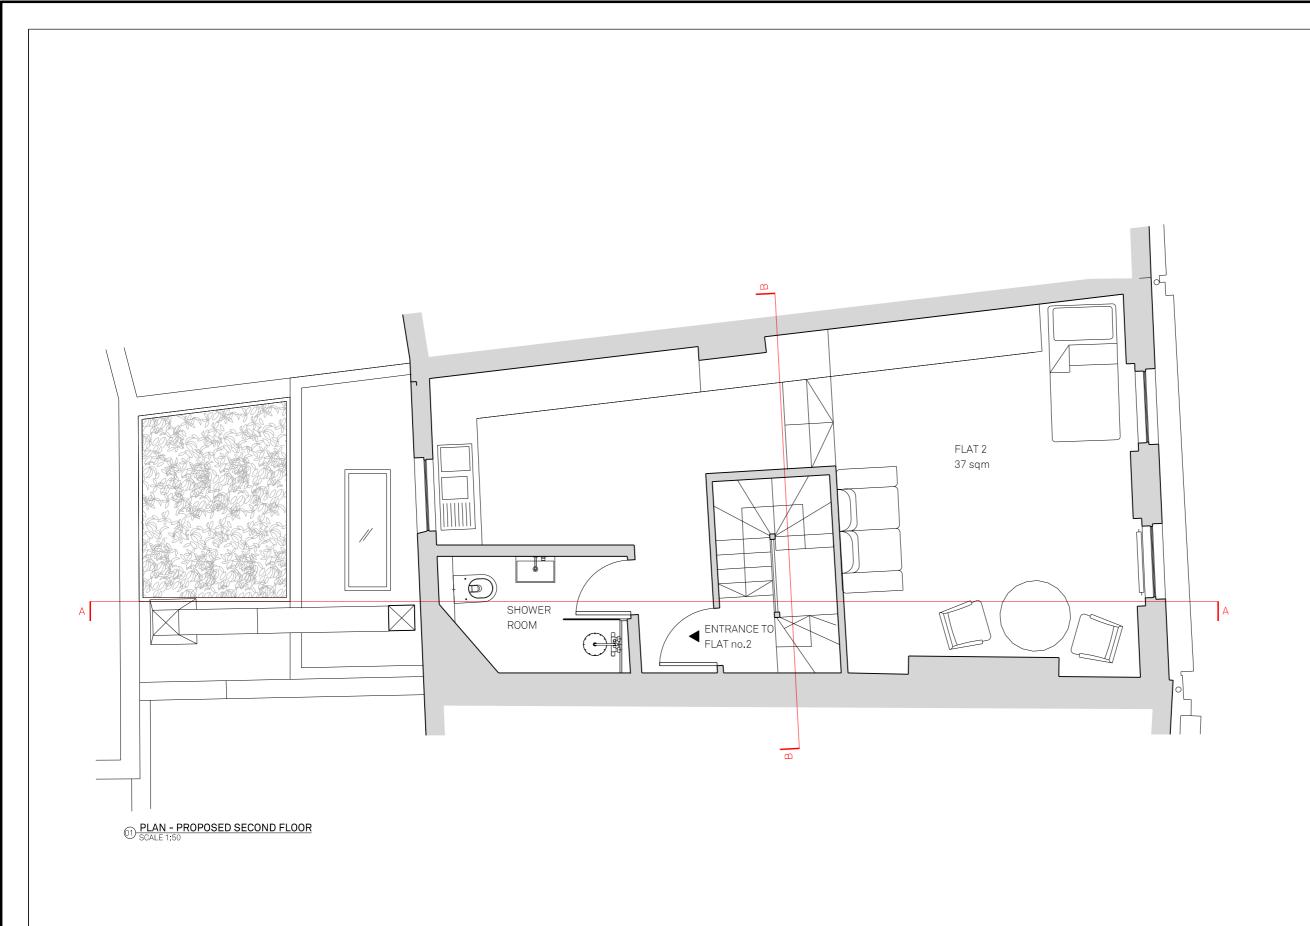

PLANNING

RAWING NAME: PROPOSED SECOND FLOOR PLAN

CLERKENWELL ROAD 1:50 @A3 DRAWING NO:

P202/A