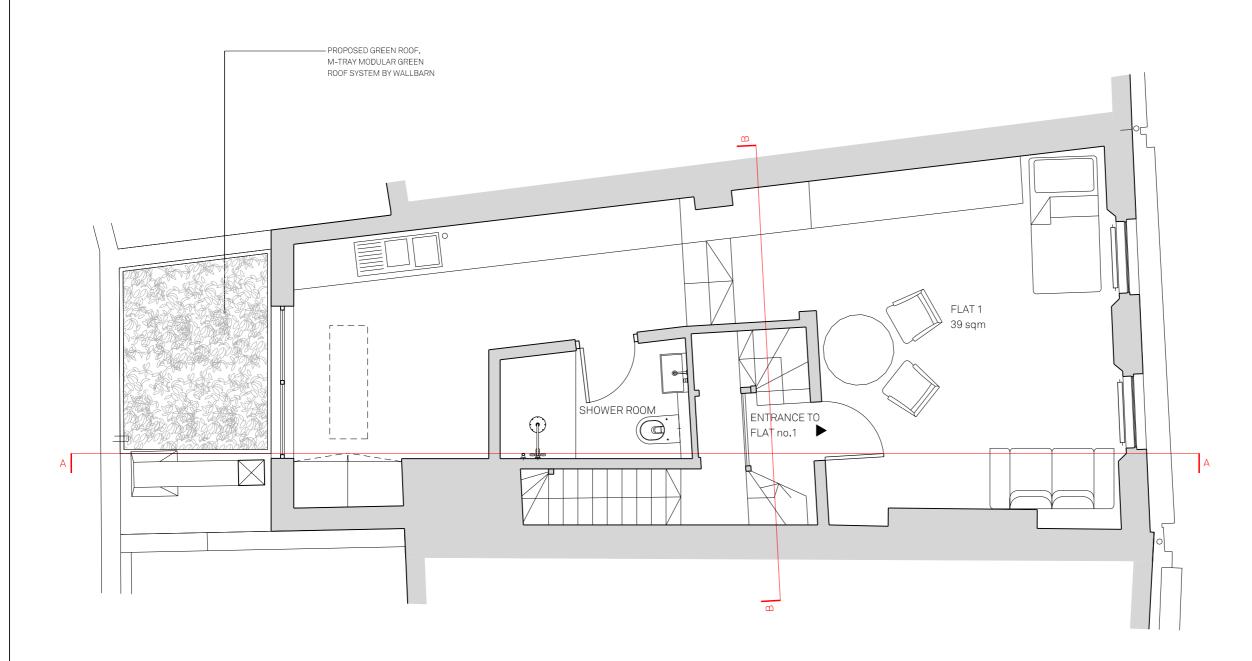

©1 PLAN - PROPOSED FIRST FLOOR
SCALE 1:50

0 0.5 1 2.5

| <br>EV. DATE | DESCRIPTION                                  | REV. DATE DESCRIPTION | NOTES:                                                                                                                         | <del>.</del> .                                  |               |                           |
|--------------|----------------------------------------------|-----------------------|--------------------------------------------------------------------------------------------------------------------------------|-------------------------------------------------|---------------|---------------------------|
| 25.05.18     | Issued for Planning                          |                       | 1. ALL DIMENSIONS IN MM     2. THIS DRAWING TO BE READ IN CONJUNCTION WITH ALL RELEVANT CONTRACT DOCUMENTS                     | MATA                                            | DRAWING NAME: | PROPOSED FIRST FLOOR PLAN |
| 03.07.18     | Revised to London Borough of Camden Comments |                       | 3. THIS DRAWING TO BE READ IN CONJUNCTION WITH ALL ENGINEER'S DRAWINGS                                                         | 1                                               |               |                           |
|              |                                              |                       | 4. DO NOT SCALE FROM THIS DRAWING     5. REPORT ANY ERRORS, CONTRADICTIONS, AND OMISSIONS TO THE ARCHITECT AS SOON AS POSSIBLE | ARCHITECTS                                      |               |                           |
|              |                                              |                       | KEY:                                                                                                                           | e: dan@mata-architects.co.uk<br>t: 020 37948128 | PROJECT NAME: | CLERKENWELL ROAD          |
|              |                                              |                       |                                                                                                                                | t: 020 37948128                                 |               |                           |
|              |                                              |                       |                                                                                                                                | JOB NO: 18-002                                  |               | D201/A                    |
|              |                                              |                       |                                                                                                                                | SCALE: 1:50 @A3                                 | DRAWING NO:   | P201/A                    |
|              |                                              |                       |                                                                                                                                | STATUS: PLANNING                                | <u> </u>      | . 201//(                  |