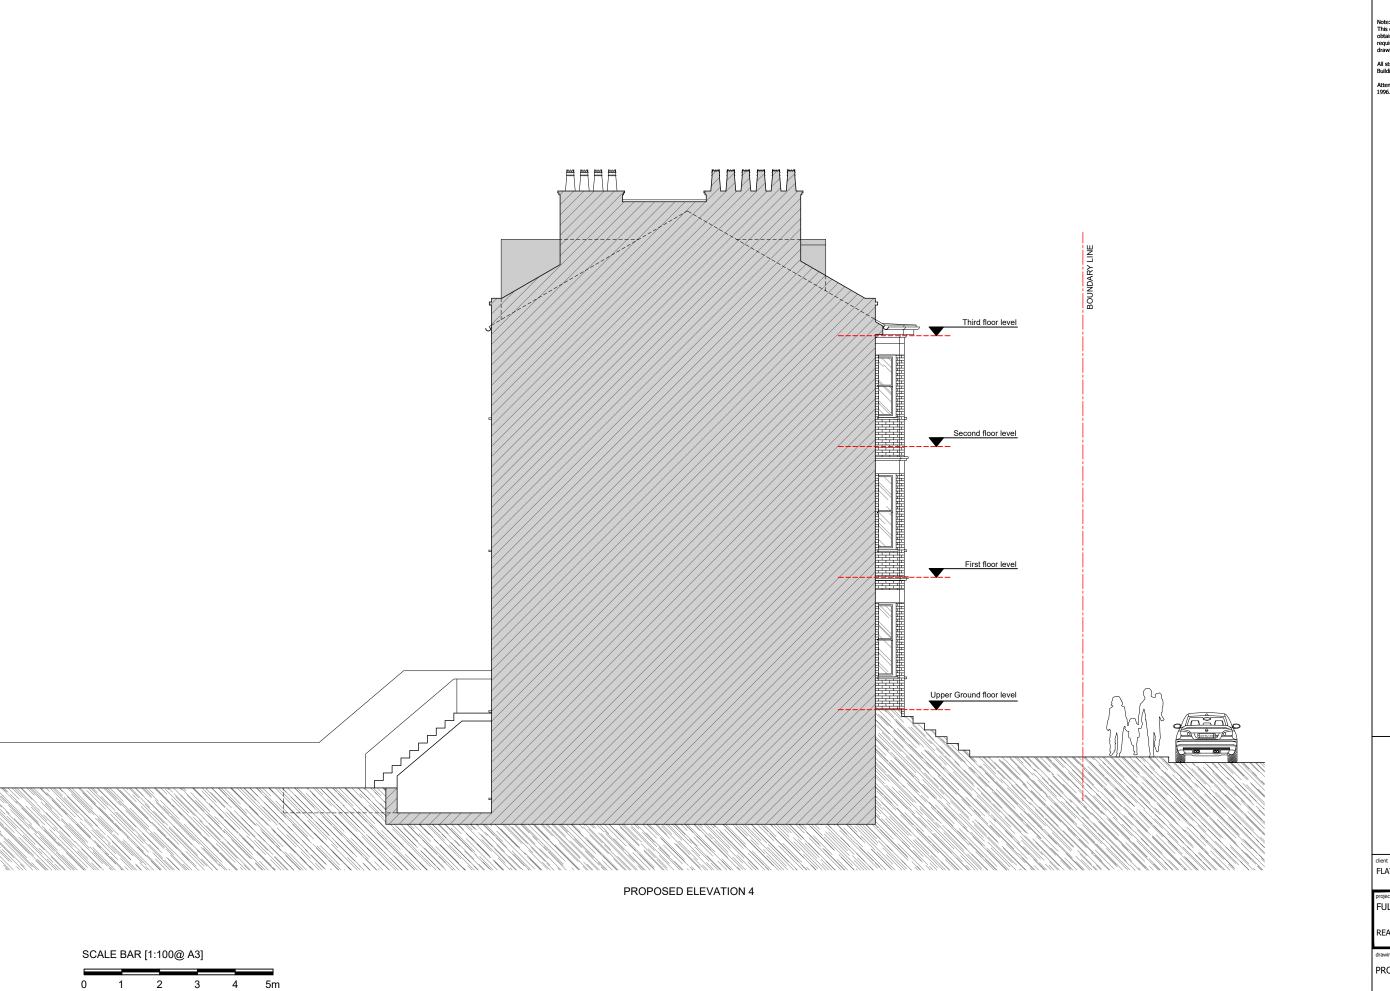

Planning & Technical Drawings www.revive-renovations.com

FLAT 4, 7 CROSSFIELDS RD NW3 4NS

FULL PLANNING APPLICTATION

REAR DORMER ROOF EXTENSIONS

PROPOSED ELEVATION 4

| date<br>APRIL 2018 |           | scale<br>1:100@A3 |     | dwn<br>AD |
|--------------------|-----------|-------------------|-----|-----------|
| drawing number     | sheet no. |                   | rev |           |
| 111                | 11.0      | f 13              |     | Δ         |