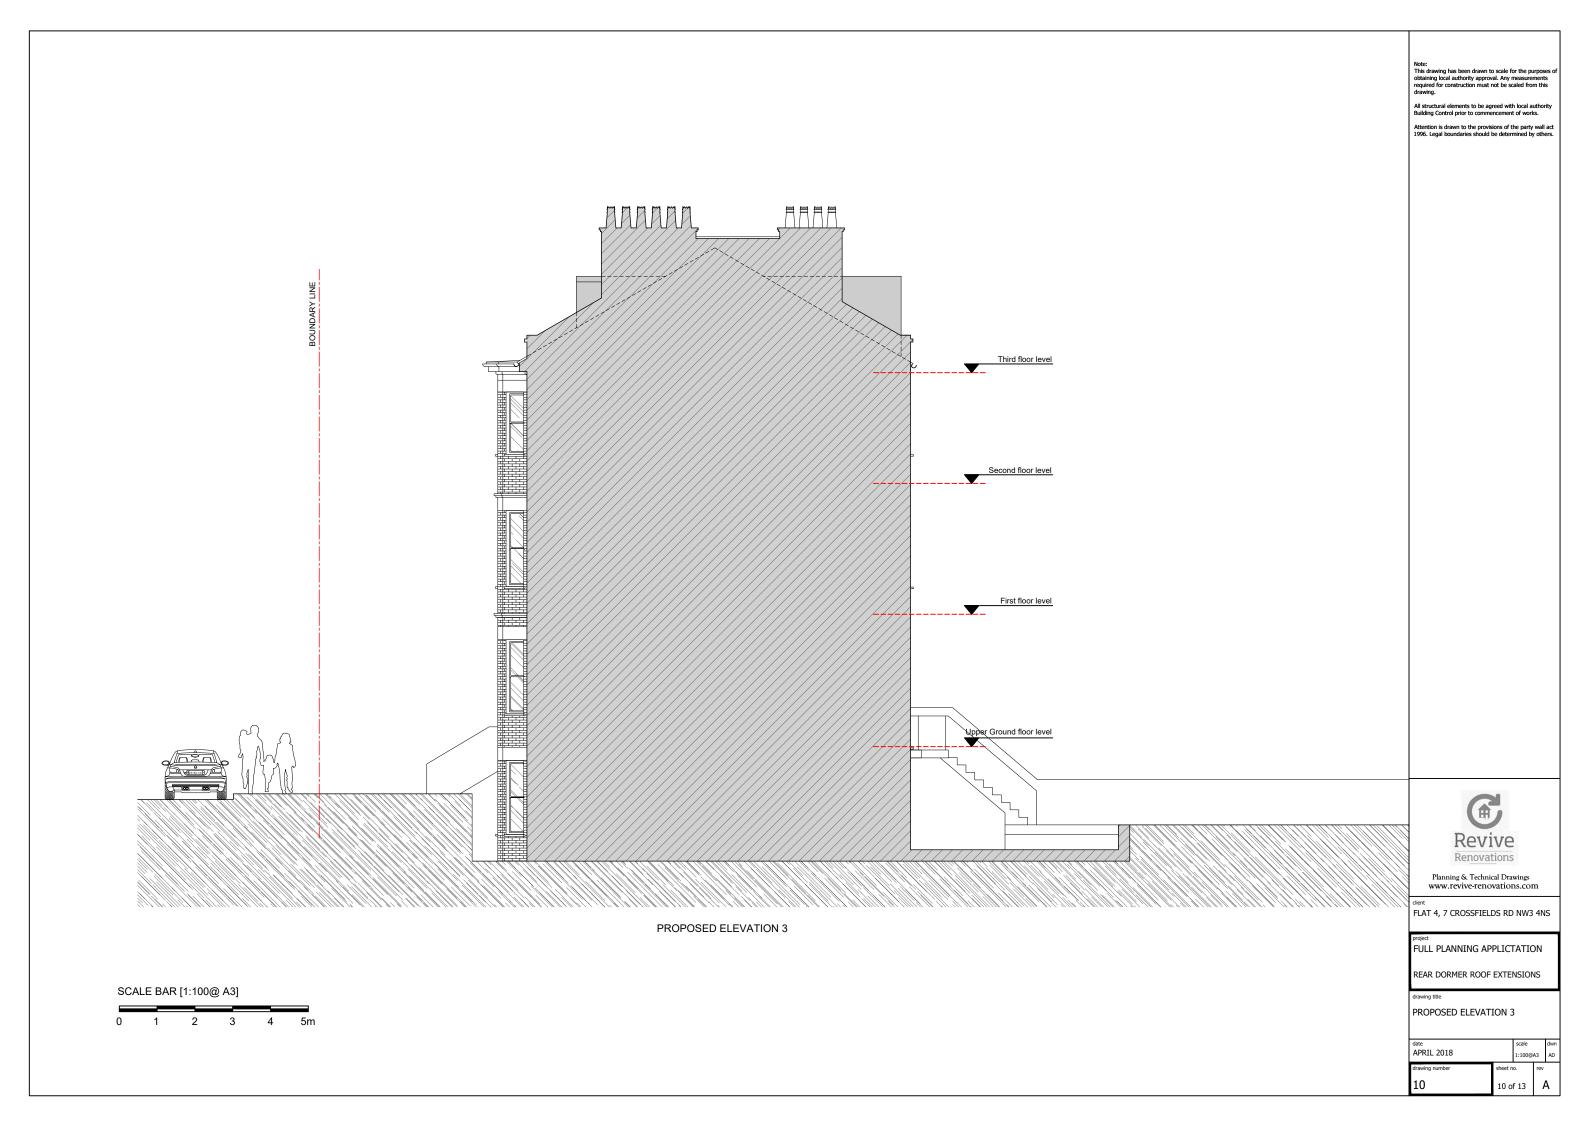

All structural elements to be agreed with local authority Building Control prior to commencement of works.

Attention is drawn to the provisions of the party wall act 1996. Legal boundaries should be determined by others.