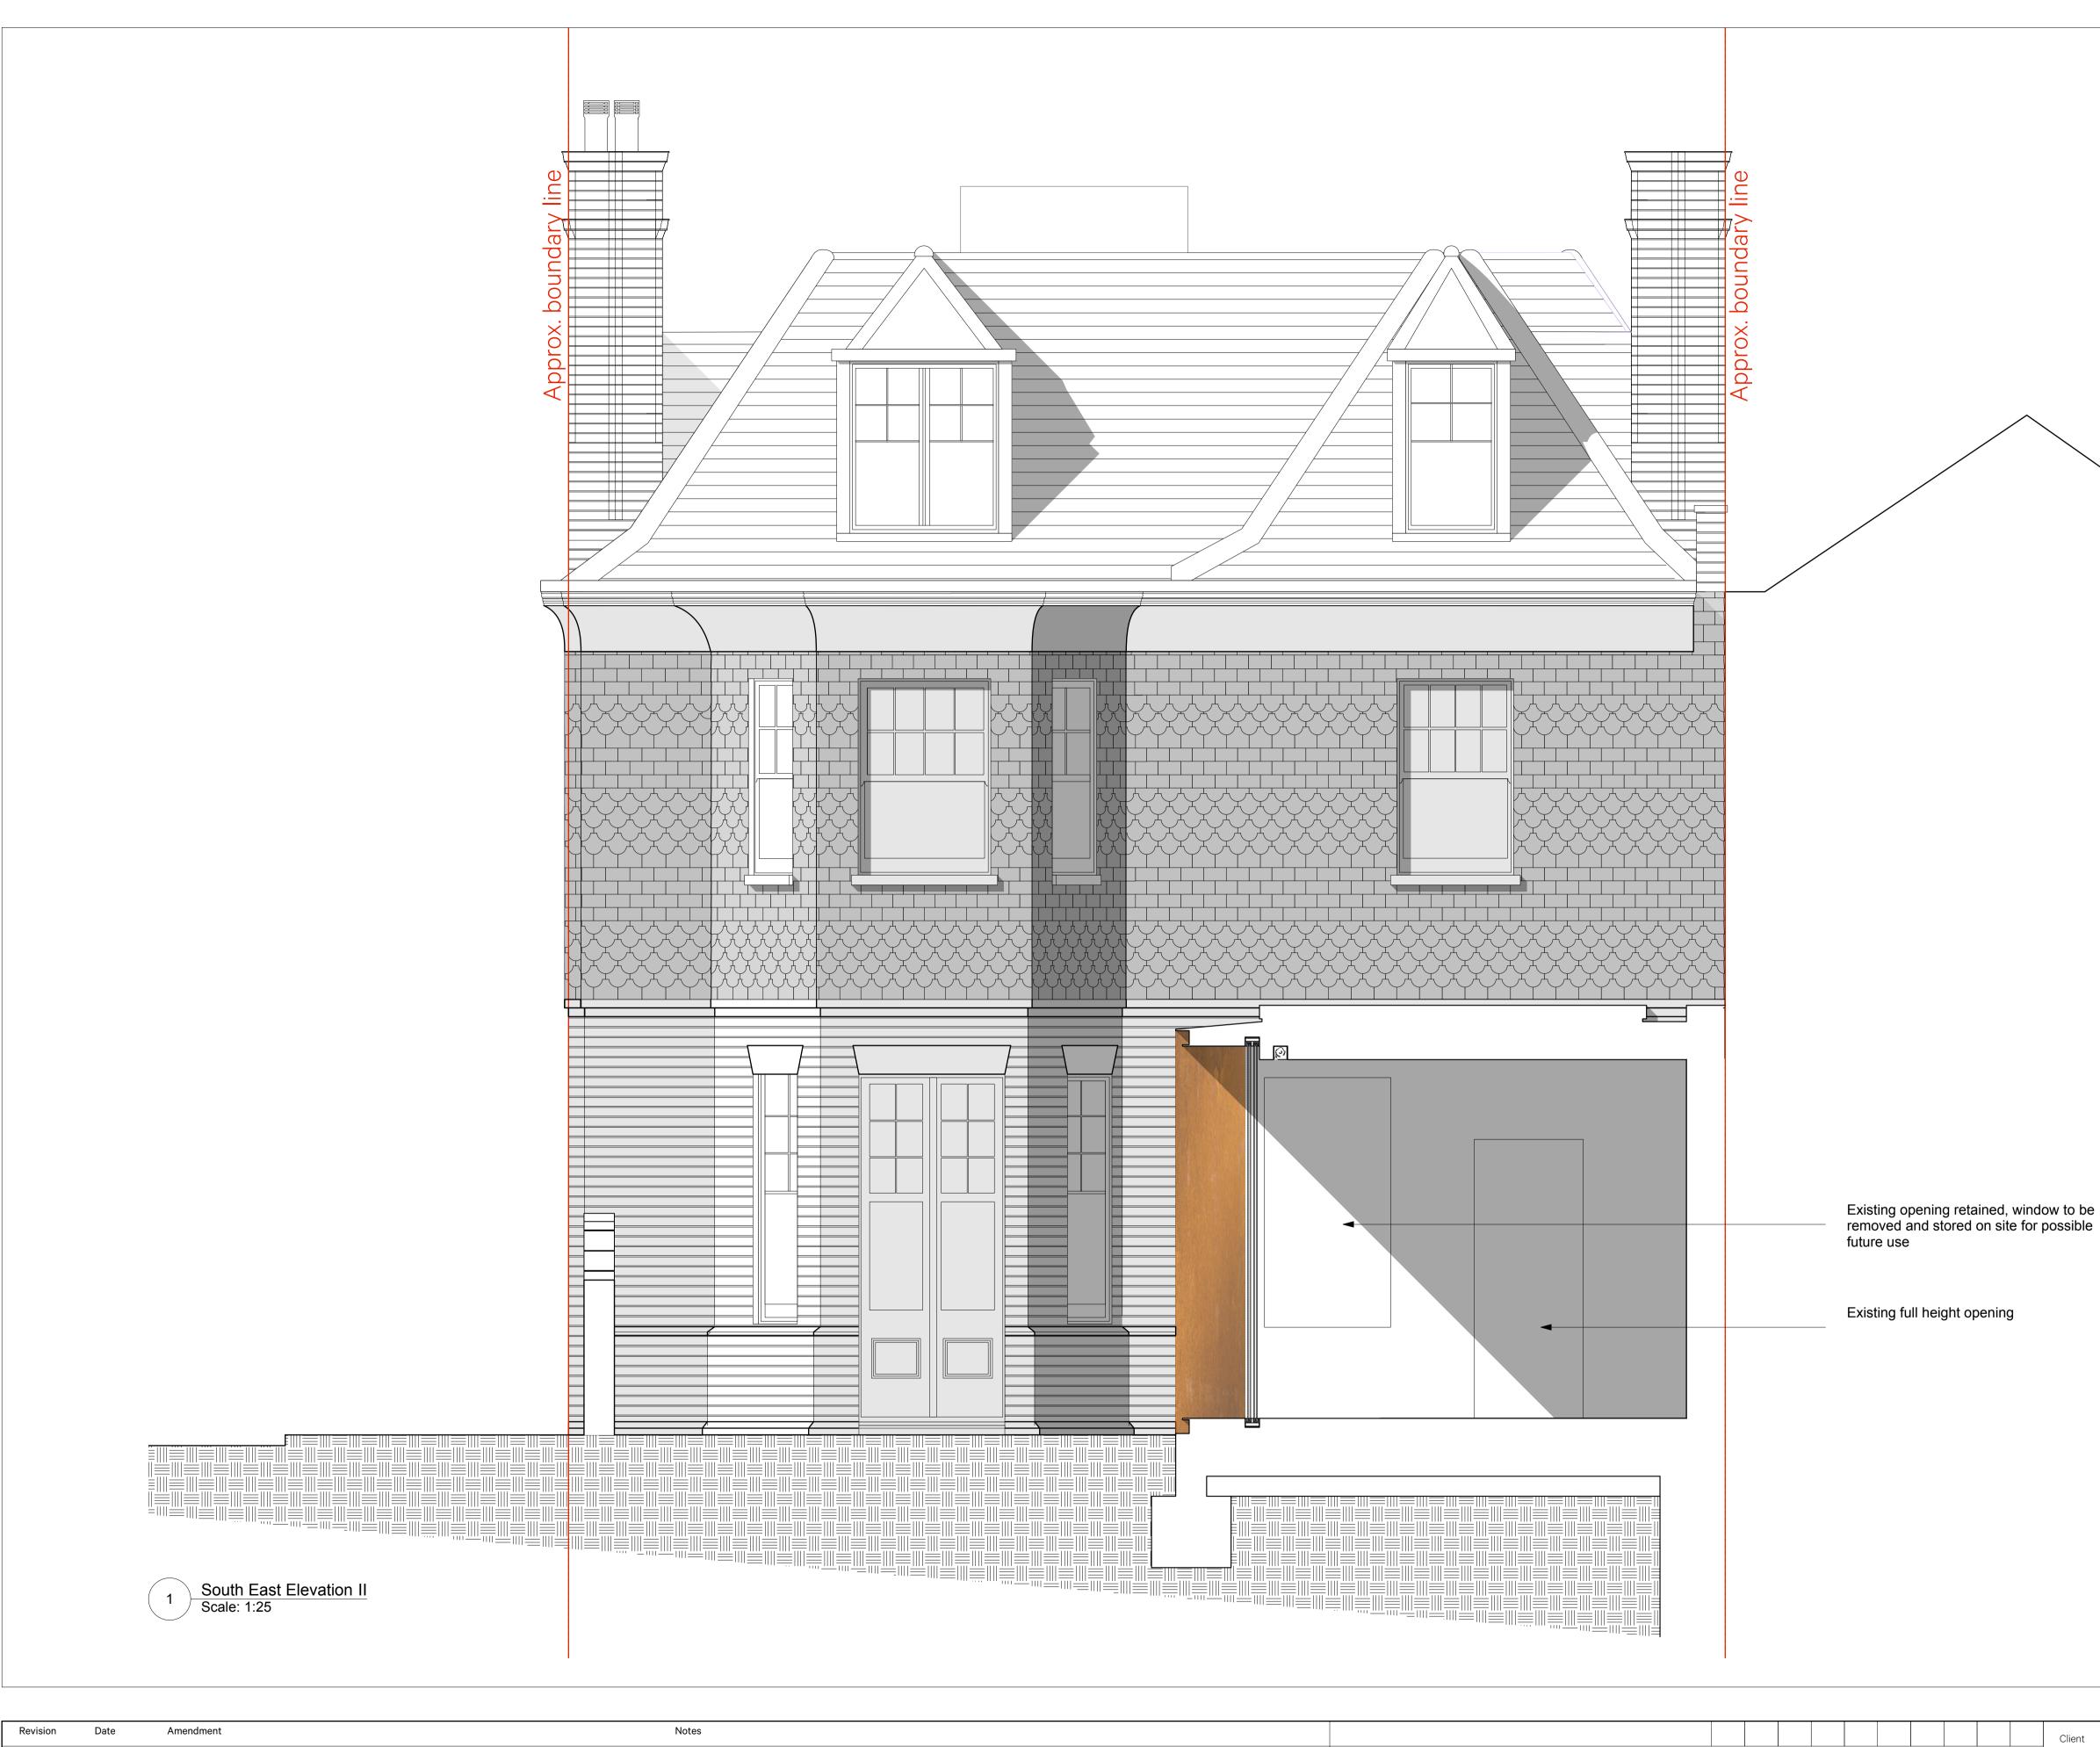

| Client<br>Project<br>Drawing | Mrs and Mr Strobel<br>5 Gainsborough Gardens<br>Proposed South East Elevation II |  |               | Burwel                                                                     | <b>Deakins</b>                                                             |
|------------------------------|----------------------------------------------------------------------------------|--|---------------|----------------------------------------------------------------------------|----------------------------------------------------------------------------|
|                              | 50 @ A1/1:100@A3 Drawn<br>pril 2018                                              |  | ASG           | info@burwellarchitects.com<br>www.burwellarchitects.com                    |                                                                            |
| Project №<br><b>785</b>      | Drawing N°<br>785/PL/154                                                         |  | Revision<br>A | Unit 0.01<br>California Building<br>London SE13 7SF<br>+44 (0) 2083 056010 | First Floor<br>6 Southernhay<br>West Exeter EX1 1JG<br>+44 (0) 1392 423981 |